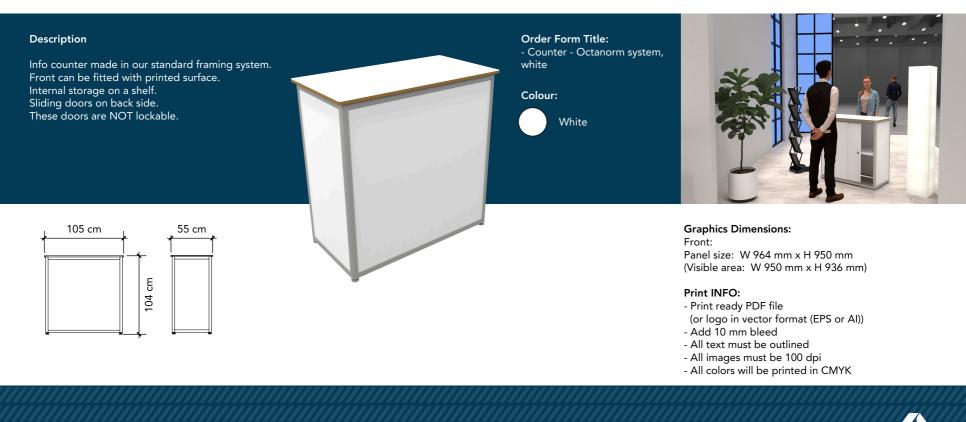

# Description

Brochure stand in black powder-coated steel. There are 5 shelves with room for A4 brochures.

Order Form Title: - Brochure stand - Swing-Up, black

| Colour: |  |
|---------|--|
|---------|--|

Black

STANDESIG