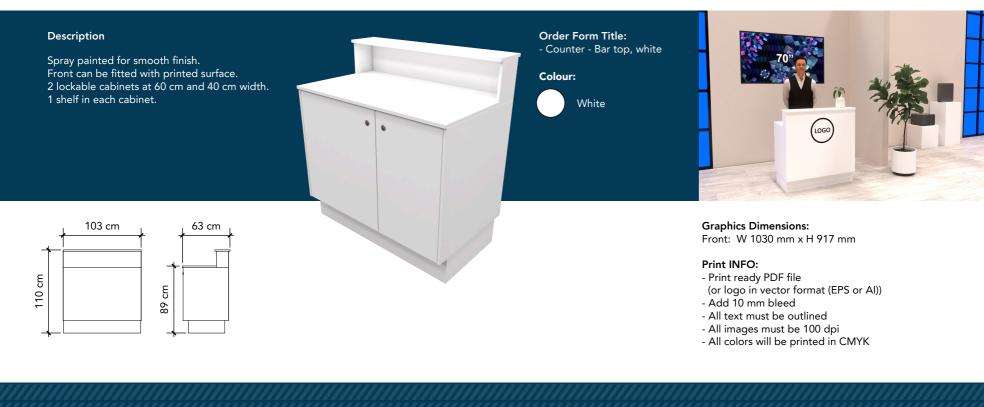

# Description

Brochure stand in black powder-coated steel. There are 5 shelves with room for A4 brochures.

Order Form Title: - Brochure stand - Swing-Up, black

| Colour: |  |
|---------|--|
|---------|--|

Black

STANDESIG