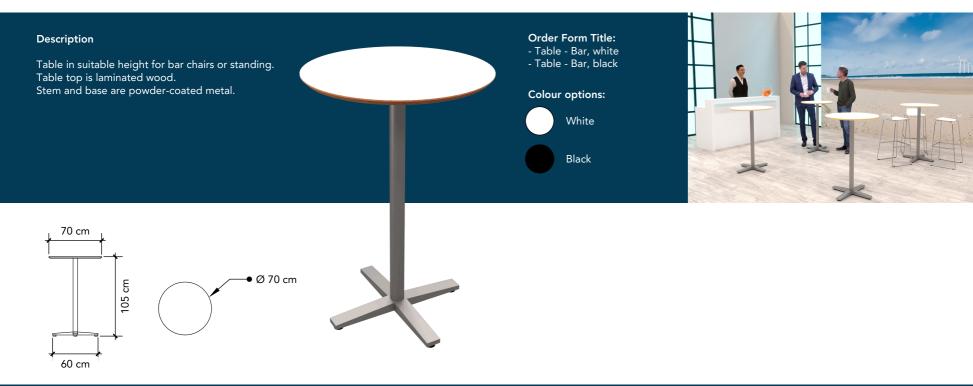

# AQUATECH 2025 AMSTERDAM 11.03.2025 - 14.03.2025































# BROCHURE STAND - SWING-UP

Brochureholder - Swing-Up

# Description

Brochure stand in black powder-coated steel. There are 5 shelves with room for A4 brochures.



Order Form Title: - Brochure stand - Swing-Up, black

| Colour: |  |
|---------|--|
|---------|--|

Black























STANDESIG













#### Description

Monitor of different brands and sizes. LED display screen. Used for videos or other media. Connection to PC possible - USB and HDMI ports. HDMI cable included.

#### Insurance included.



# Order Form Title:

- Monitor LED 32"
- Monitor LED 43"
- Monitor LED 55"
- Monitor LED 65"
- Monitor LED 75"



Image above is an example of a 43" monitor.

Size info (with bezel\*):

- 32" = W 708 x H 398 mm (768 x 458 mm)
- 43" = W 952 x H 535 mm (992 x