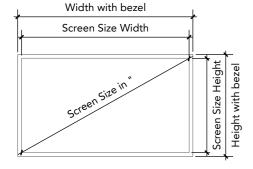

# Order Form Title:

- Monitor LED 32"
- Monitor LED 43"
- Monitor LED 55"
- Monitor LED 65"
- Monitor LED 75"

Image above is an example of a 43" monitor.

Size info (with bezel\*):

- 32" = W 708 x H 398 mm (768 x 458 mm)
- 43" = W 952 x H 535 mm (992 x 575 mm)
- 55" = W 1218 x H 685 mm (1258 x 725 mm)
- 65" = W 1440 x H 810 mm (1480 x 850 mm)
- 75" = W 1661 x H 935 mm (1701 x 975 mm)

\*Bezels varies from model to model. These are just approximate values.