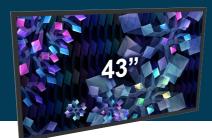

#### Description

Monitor of different brands and sizes. LED display screen. Used for videos or other media. Connection to PC possible - USB and HDMI ports. HDMI cable included.

#### Insurance included.

# Order Form Title:

- Monitor LED 32"
- Monitor LED 43"
- Monitor LED 55"
- Monitor LED 65"
- Monitor LED 75"

Image above is an example of a 43" monitor.

Size info (with bezel\*):

- 32" = W 708 x H 398 mm (768 x 458 mm)
- 43" = W 952 x H 535 mm (992 x 575 mm)
- 55" = W 1218 x H 685 mm (1258 x 725 mm)
- 65" = W 1440 x H 810 mm (1480 x 850 mm)
- 75" = W 1661 x H 935 mm (1701 x 975 mm)