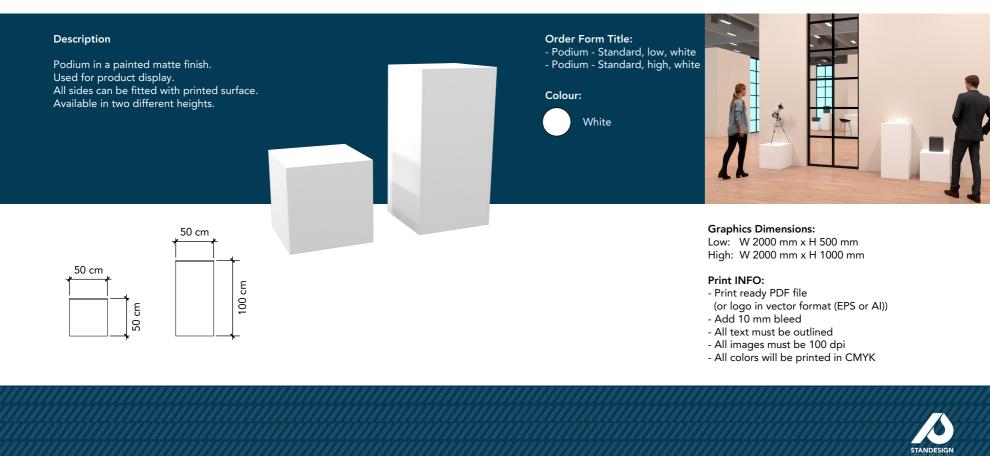

# Description

Brochure stand in black powder-coated steel. There are 5 shelves with room for A4 brochures.

Order Form Title: - Brochure stand - Swing-Up, black

| Colour: |  |
|---------|--|
|---------|--|

Black

STANDESIG