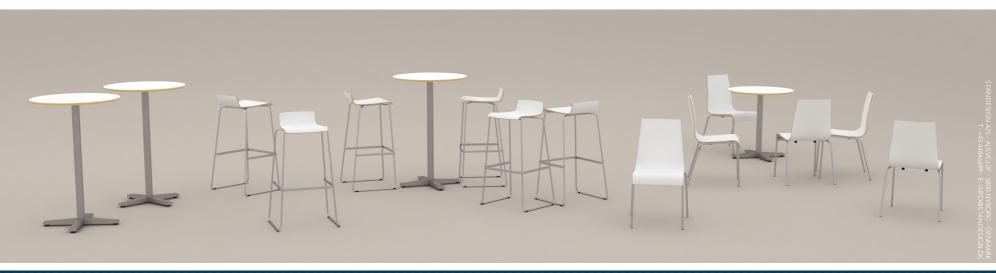

# AQUATECH 2025 AMSTERDAM 11.03.2025 - 14.03.2025































# BROCHURE STAND - SWING-UP

Brochureholder - Swing-Up

# Description

Brochure stand in black powder-coated steel. There are 5 shelves with room for A4 brochures.



Order Form Title: - Brochure stand - Swing-Up, black

| Colour: |  |
|---------|--|
|---------|--|

Black























STANDESIG













#### Description

Monitor of different brands and sizes. LED display screen. Used for videos or other media. Connection to PC possible - USB and HDMI ports. HDMI cable included.

#### Insurance included.



# Order Form Title:

- Monitor LED 32"
- Monitor LED 43"
- Monitor LED 55"
- Monitor LED 65"
- Monitor LED 75"



Image above is an example of a 43" monitor.

Size info (with bezel\*):

- 32" = W 708 x H 398 mm (768 x 458 mm)
- 43" = W 952 x H