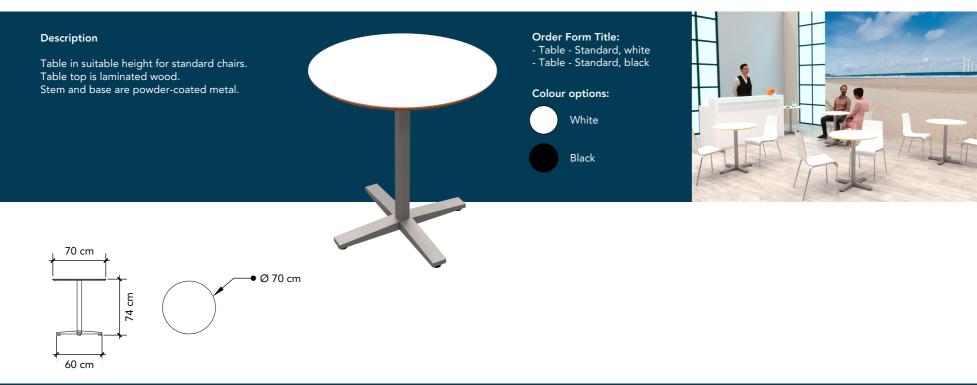

# AQUATECH 2025 AMSTERDAM 11.03.2025 - 14.03.2025































# BROCHURE STAND - SWING-UP

Brochureholder - Swing-Up

# Description

Brochure stand in black powder-coated steel. There are 5 shelves with room for A4 brochures.



Order Form Title: - Brochure stand - Swing-Up, black

| Colour: |  |
|---------|--|
|---------|--|

Black























STANDESIG













#### Description

Monitor of different brands and sizes. LED display screen. Used for videos or other media. Connection to PC possible - USB and HDMI ports. HDMI cable included.

#### Insurance included.



# Order Form Title:

- Monitor LED 32"
- Monitor LED 43"
- Monitor LED 55"
- Monitor LED 65"
- Monitor LED 75"



Image above is an example of a 43" monitor.

Size info (with bezel\*):

- 32" = W 708 x H 398 mm (768 x 458 mm)
- 43" = W 952 x H 535 mm (