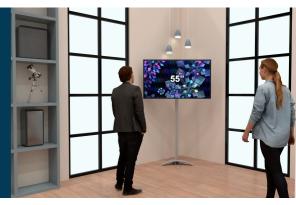

#### Description

Monitor of different brands and sizes. LED display screen. Used for videos or other media. Connection to PC possible - USB and HDMI ports. HDMI cable included.

# Order Form Title:

- Monitor LED 32"
- Monitor LED 43"
- Monitor LED 55"
- Monitor LED 65"
- Monitor LED 75"

Image above is an example of a 43" monitor.

Size info (with bezel\*):

- 32" = W 708 x H 398 mm (768 x 458 mm)
- 43" = W 952 x H 535 mm (992 x 575 mm)
- 55" = W 1218 x H 685 mm (1258 x 725 mm)
- 65" = W 1440 x H 810 mm (1480 x 850 mm)
- 75" = W 1661 x H 935 mm (1701 x 975 mm)