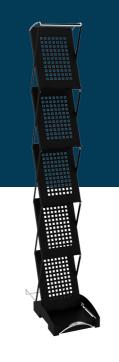

# Description

Brochure stand in black powder-coated steel. There are 5 shelves with room for A4 brochures.

Order Form Title: - Brochure stand - Swing-Up, black

| Colour: |  |
|---------|--|
|---------|--|

Black

STANDESIG