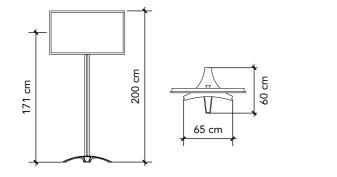

# Description

Monitor floor stand for monitors up to 55". The base is galvanized cast iron. The stem is aluminum matte finish.

<u>Monitor NOT included.</u> <u>Maximum height for top of monitor = 2 m</u>

Order Form Title: - Monitor floor stand Colour:

Metallic Gray