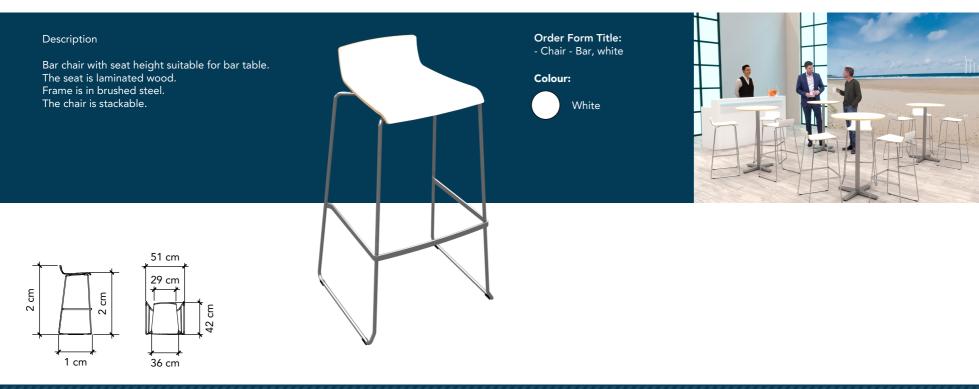

# Description

Brochure stand in black powder-coated steel. There are 5 shelves with room for A4 brochures.

Order Form Title: - Brochure stand - Swing-Up, black

| Colour: |  |
|---------|--|
|---------|--|

Black

STANDESIG