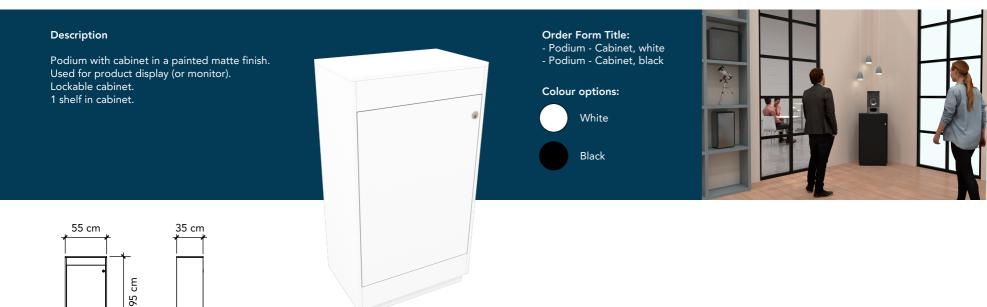

# Description

Brochure stand in black powder-coated steel. There are 5 shelves with room for A4 brochures.

Order Form Title: - Brochure stand - Swing-Up, black

| Colour: |  |
|---------|--|
|---------|--|

Black

STANDESIG