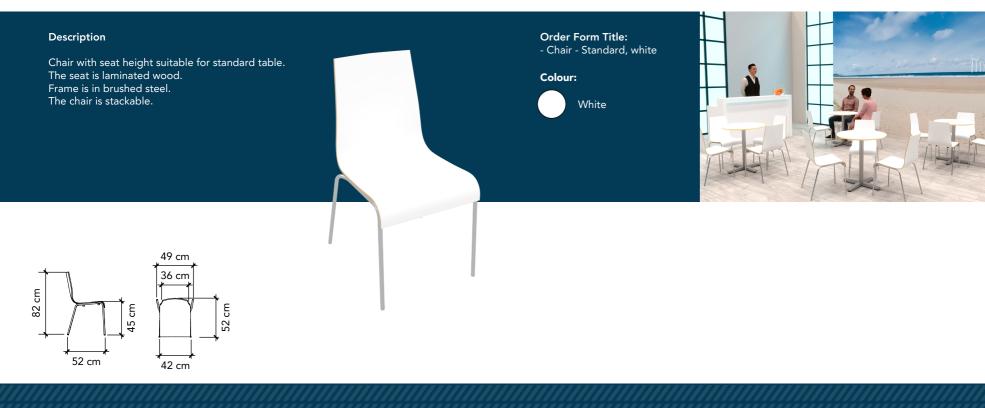

# AQUATECH 2025 AMSTERDAM 11.03.2025 - 14.03.2025































# BROCHURE STAND - SWING-UP

Brochureholder - Swing-Up

# Description

Brochure stand in black powder-coated steel. There are 5 shelves with room for A4 brochures.



Order Form Title: - Brochure stand - Swing-Up, black

| Colour: |  |
|---------|--|
|---------|--|

Black























STANDESIG













#### Description

Monitor of different brands and sizes. LED display screen. Used for videos or other media. Connection to PC possible - USB and HDMI ports. HDMI cable included.

#### Insurance included.



# Order Form Title:

- Monitor LED 32"
- Monitor LED 43"
- Monitor LED 55"
- Monitor LED 65"
- Monitor LED 75"



Image above is an example of a 43" monitor.

Size info (with bezel\*):

- 32" = W 708 x H 398 mm (768 x 458 mm)
- 43" = W 952 x H 535 mm (992 x 575 mm