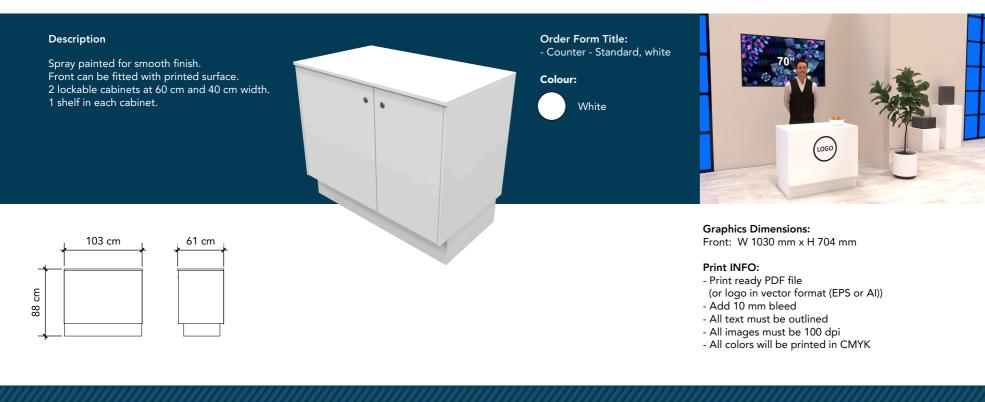

# Description

Brochure stand in black powder-coated steel. There are 5 shelves with room for A4 brochures.

Order Form Title: - Brochure stand - Swing-Up, black

| Colour: |  |
|---------|--|
|---------|--|

Black

STANDESIG