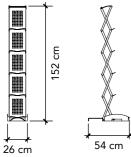

# Description

Brochure stand in black powder-coated steel. There are 5 shelves with room for A4 brochures.

Order Form Title: - Brochure stand - Swing-Up, black

| Colour: |  |
|---------|--|
|---------|--|

Black

STANDESIG