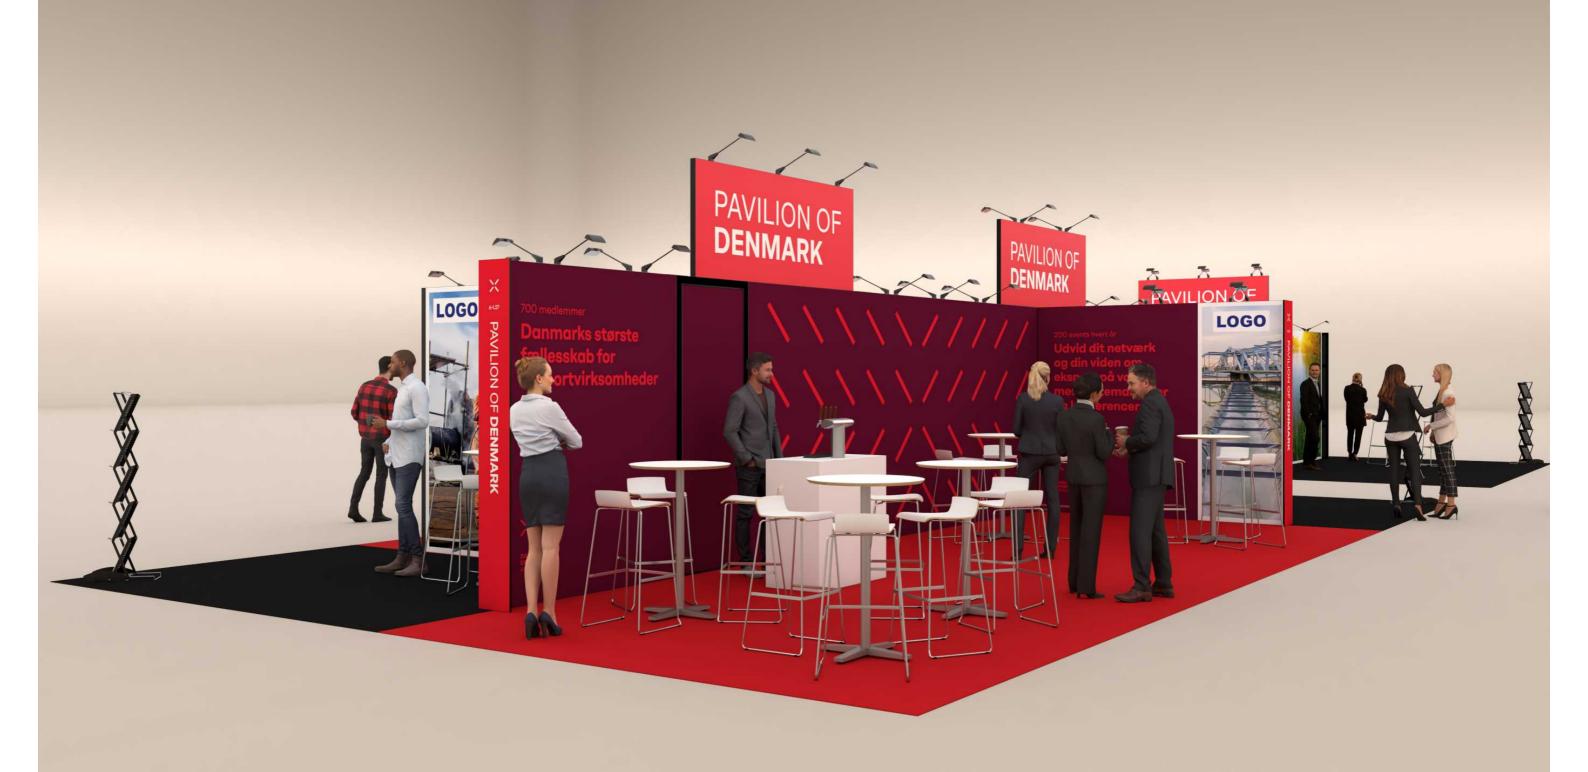

# **Danish Export - Water Tech**







# **Table of Contents**

| Cover                    |    |
|--------------------------|----|
| Table of Contents        | 2  |
| 3D View 1                | 3  |
| 3D View 2                | 4  |
| 3D View 3                | 5  |
| Floor Plan               | 6  |
| Graphics Size - Area 532 | 7  |
| Graphics Size - Area 530 | 8  |
| Elevations               | 9  |
| Info                     | 10 |



### 3D View 1



### 3D View 2





### 3D View 3





#### Floor Plan



(P) Posterstand



Client: Danish Export - Water Tech Exhibition: Aquatech 2025

Project no.: DWT-AQT-25-03 Designed By: THJ

Hall:

Booth:

**Creation Date: Revision Date:** 

06.12.2024 29.01.2025 04

Revision no.: 532 & 530

## **Graphics Size - Area 532**

Full size Fabric - 2480mm height on all fabric walls





Client: Danish Export - Water Tech Exhibition: Aquatech 2025

Project no.: DWT-AQT-25-03

Designed By: THJ Hall:

532 & 530

**Creation Date:** 06.12.2024 **Revision Date:** 29.01.2025 04

Revision no.:

## **Graphics Size - Area 530**

Full size Fabric - 2480mm height on all fabric walls





Client: Danish Export - Water Tech Exhibition: Aquatech 2025

Project no.: DWT-AQT-25-03

Designed By: THJ Hall:

532 & 530

**Creation Date:**