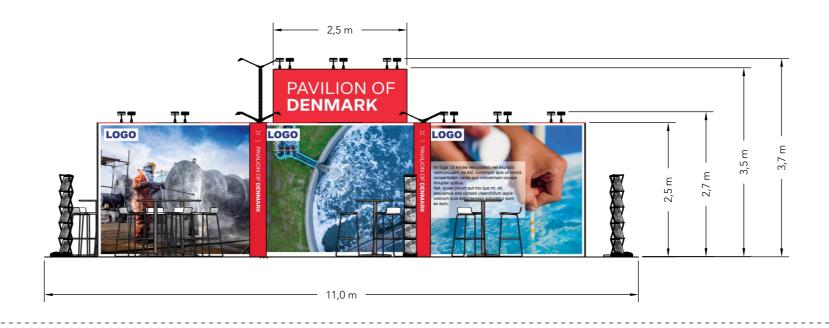

#### **Elevations**

Front

Side

Danish Export - Water Tech Client: Exhibition: Aquatech 2025

Project no.: DWT-AQT-25-03

Designed By: THJ Hall:

532 & 530 Booth:

Creation Date: **Revision Date:** Revision no.:

06.12.2024 29.01.2025 04