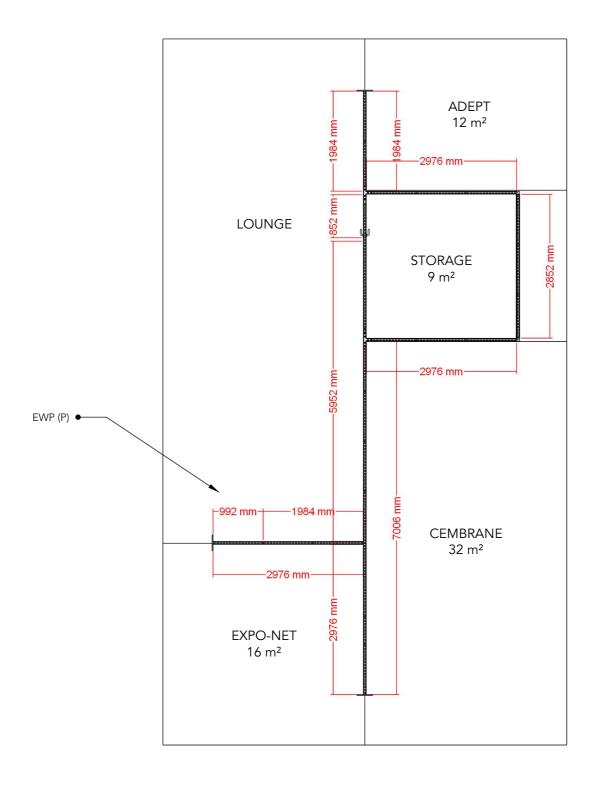

## **Graphics Size - Area 532**

Full size Fabric - 2480mm height on all fabric walls

Client: Danish Export - Water Tech Exhibition: Aquatech 2025

Project no.: DWT-AQT-25-03

Designed By: THJ Hall:

532 & 530

**Creation Date:** 06.12.2024 **Revision Date:** 29.01.2025 04

Revision no.: