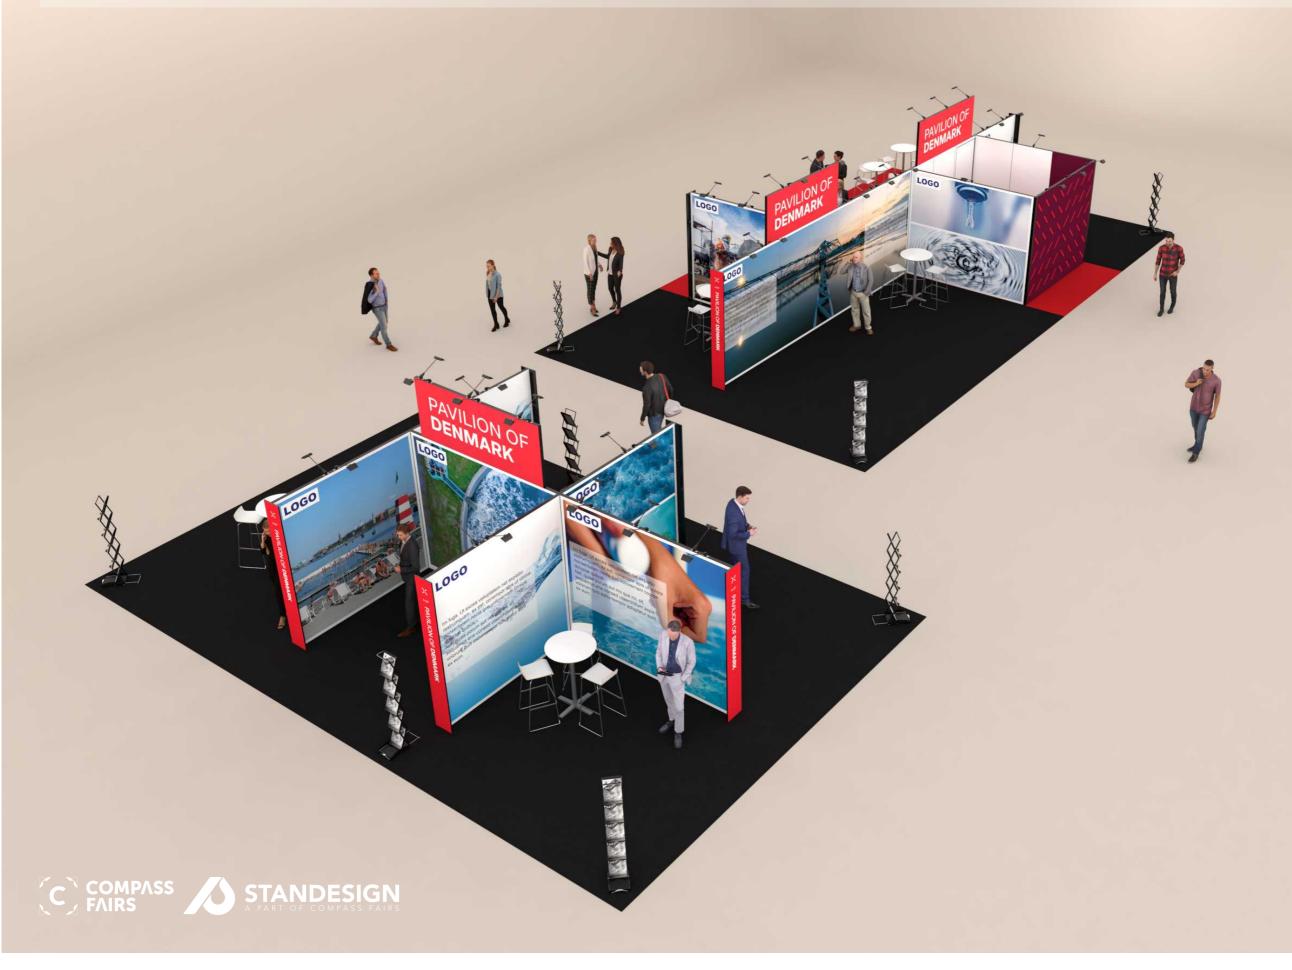

# **Danish Export - Water Tech**







# **Table of Contents**

| Cover                    |    |
|--------------------------|----|
| Table of Contents        | 2  |
| 3D View 1                | 3  |
| 3D View 2                | 4  |
| 3D View 3                | 5  |
| Floor Plan               | 6  |
| Graphics Size - Area 532 | 7  |
| Graphics Size - Area 530 | 8  |
| Elevations               | 9  |
| Info                     | 10 |



### 3D View 1



### 3D View 2





### 3D View 3





#### Floor Plan



(P) Posterstand



Client: Danish Export - Water Tech Exhibition: Aquatech 2025

Project no.: DWT-AQT-25-03 Designed By: THJ

Hall:

Booth:

**Creation Date: Revision Date:** 

06.12.2024 29.01.2025 04

Revision no.: 532 & 530

## **Graphics Size - Area 532**

Full size Fabric - 2480mm height on all fabric walls





Client: Danish Export - Water Tech Exhibition: Aquatech 2025

Project no.: DWT-AQT-25-03

Designed By: THJ Hall:

532 & 530

**Creation Date:** 06.12.2024 **Revision Date:** 29.01.2025 04

Revision no.:

## **Graphics Size - Area 530**

Full size Fabric - 2480mm height on all fabric walls





Client: Danish Export - Water Tech Exhibition: Aquatech 2025

Project no.: DWT-AQT-25-03

Designed By: THJ Hall:

532 & 530

**