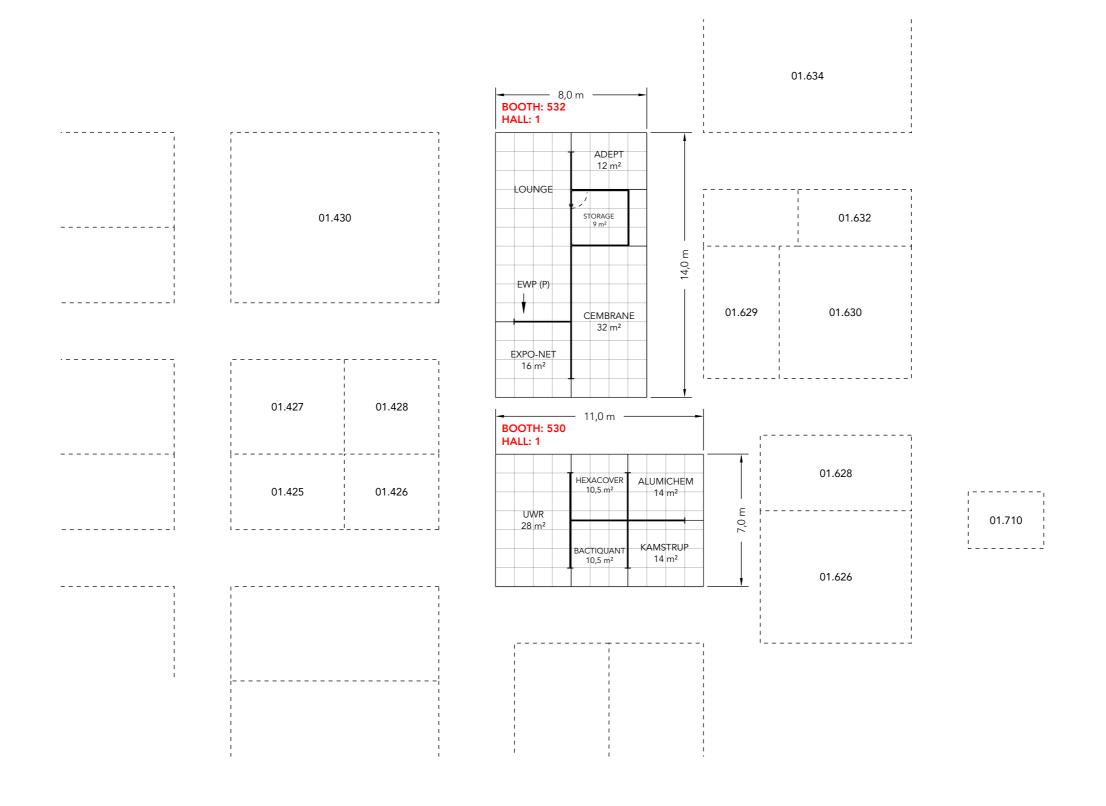

#### Floor Plan

(P) Posterstand

Client: Danish Export - Water Tech Exhibition: Aquatech 2025

Project no.: DWT-AQT-25-03 Designed By: THJ

Hall:

Booth:

**Creation Date: Revision Date:** 

06.12.2024 29.01.2025 04

Revision no.: 532 & 530