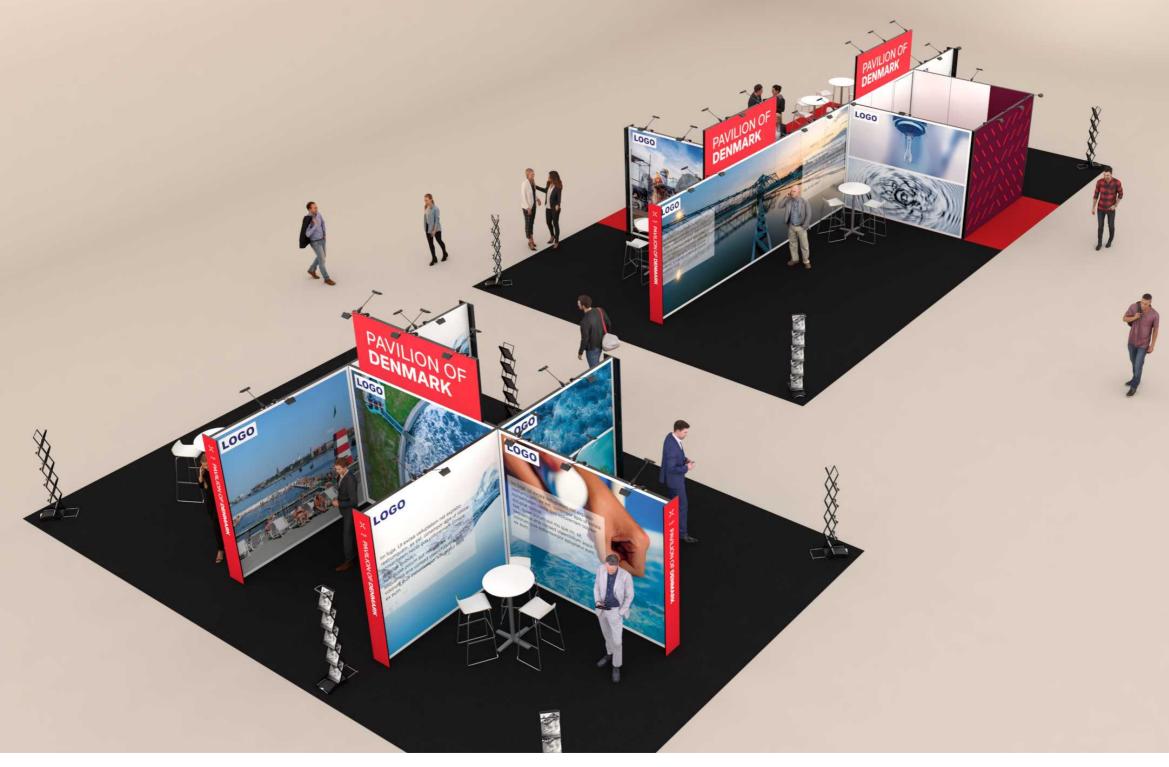

# **Danish Export - Water Tech**







# **Table of Contents**

| Cover                    |    |
|--------------------------|----|
| Table of Contents        | 2  |
| 3D View 1                | 3  |
| 3D View 2                | 4  |
| 3D View 3                | 5  |
| Floor Plan               | 6  |
| Graphics Size - Area 532 | 7  |
| Graphics Size - Area 530 | 8  |
| Elevations               | 9  |
| Info                     | 10 |



### 3D View 1



### 3D View 2





### 3D View 3





#### Floor Plan



(P) Posterstand



Client: Danish Export - Water Tech Exhibition: Aquatech 2025

Project no.: DWT-AQT-25-03 Designed By: THJ

Hall:

Booth:

**Creation Date: Revision Date:** 

06.12.2024 29.01.2025 04

Revision no.: 532 & 530

## **Graphics Size - Area 532**

Full size Fabric - 2480mm height on all fabric walls