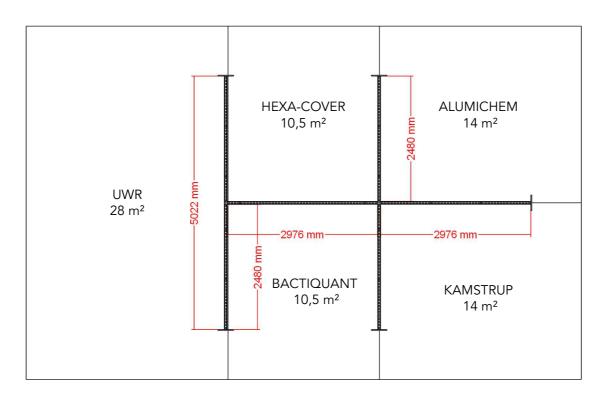

## **Graphics Size - Area 530**

Full size Fabric - 2480mm height on all fabric walls

Client: Danish Export - Water Tech Exhibition: Aquatech 2025

Project no.: DWT-AQT-25-03

Designed By: THJ Hall:

532 & 530

**Creation Date:** 06.12.2024 **Revision Date:** 29.01.2025 04 Revision no.: