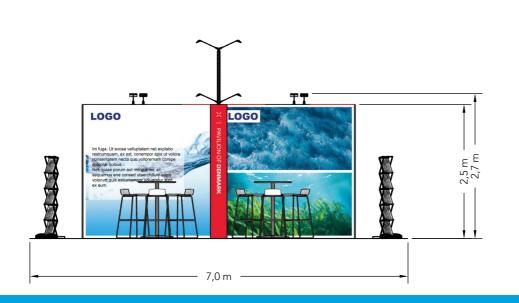

#### **Elevations**

Front

Side

Danish Export - Water Tech Client: Exhibition: Aquatech 2025

Project no.: DWT-AQT-25-03

Designed By: THJ Hall:

532 & 530 Booth:

Creation Date: **Revision Date:** Revision no.: