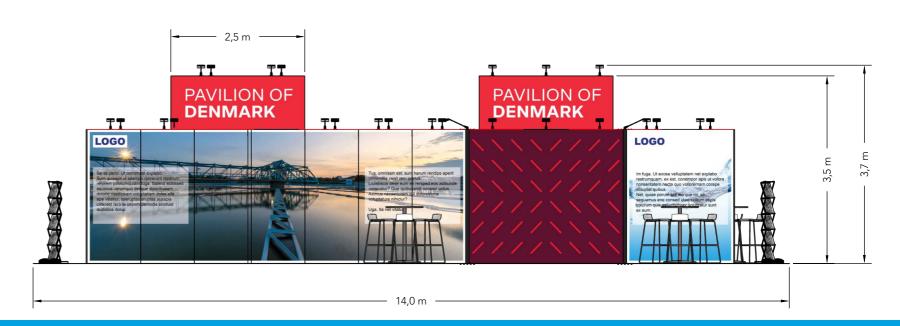

#### Floor Plan

(P) Posterstand

Client: Danish Export - Water Tech Exhibition: Aquatech 2025

Project no.: DWT-AQT-25-03 Designed By: THJ

Hall:

Booth:

**Creation Date: Revision Date:** 

06.12.2024 29.01.2025 04