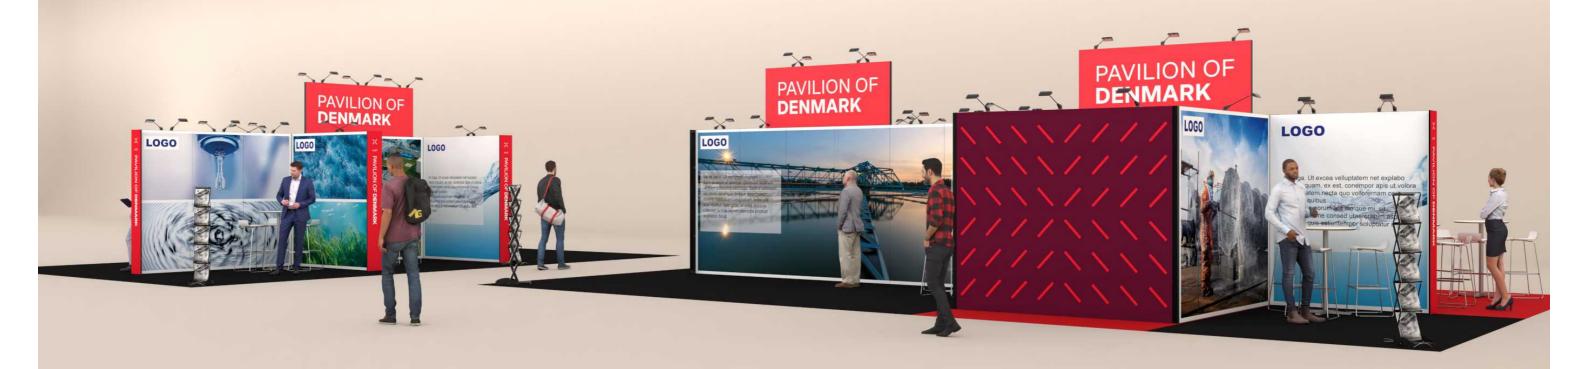

#### **Elevations**

Front

Side

Danish Export - Water Tech Client: Exhibition: Aquatech 2025

Project no.: DWT-AQT-25-03

Designed By: THJ Hall:

532 & 530 Booth:

Creation Date: **Revision Date:** Revision no.: