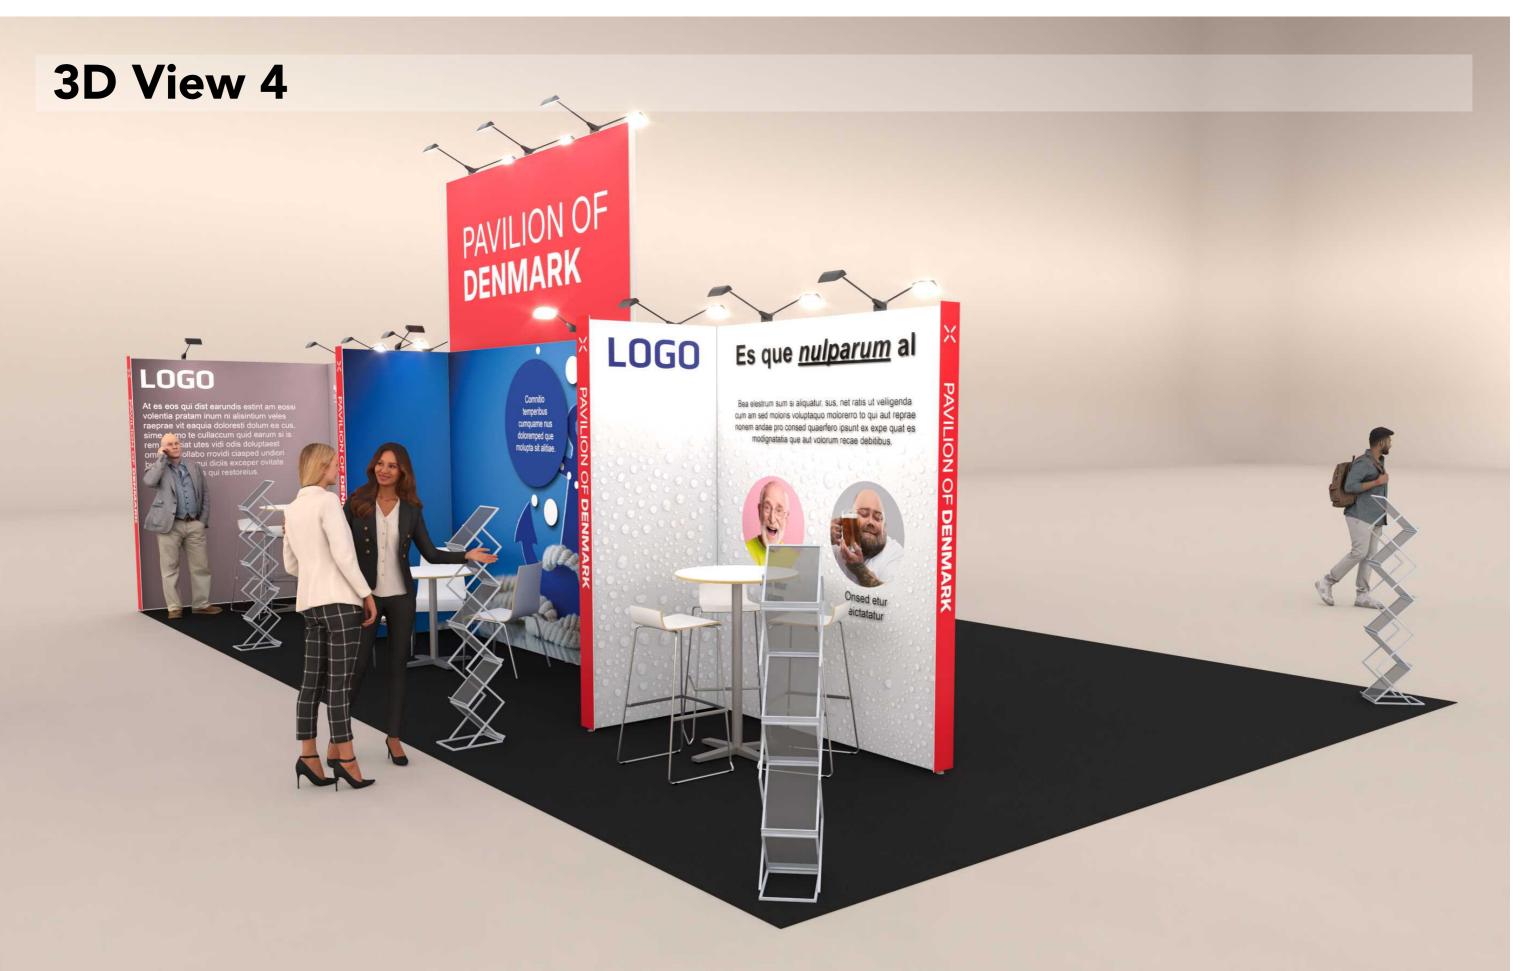

# **Danish Export - Marine**







# **Table of Contents**

| Cover             |    |
|-------------------|----|
| Table of Contents | 2  |
| 3D View 1         | 3  |
| 3D View 2         | 4  |
| 3D View 3         | 5  |
| 3D View 4         | 6  |
| 3D View 5         | 7  |
| 3D View 6         | 8  |
| Floor Plan        | 9  |
| Elevations        | 10 |
| Info              | 11 |



# 3D View 1 PAVILION OF DENMARK Logo



















#### Floor Plan





Client: Danish Export - Marine Exhibition: Sea Asia 2025

The drawing is indicative and without responsibility. The drawing is NOT to scale. The stand-builder will have the final call in all decisions regarding stability and security. Some products are only shown to indicate locations, but not the actual product as this product may be changed. All design is subject to copyright by Compass Fairs A/S and Standesign A/S

Project no.: DMG-SAA-25-03
Designed By: SFT / THJ
Hall: Basement 2, Hall DEF

B02-G13

Booth:

Creation Date: Revision Date: Revision no.: 06.11.2024 28.01.2025 03

#### **Elevations**

Front







Side





Client: Danish Export - Marine Exhibition: Sea Asia 2025

Project no.: DMG-SAA-25-03 Designed By: SFT / THJ

Basement 2, Hall DEF Hall: Boot