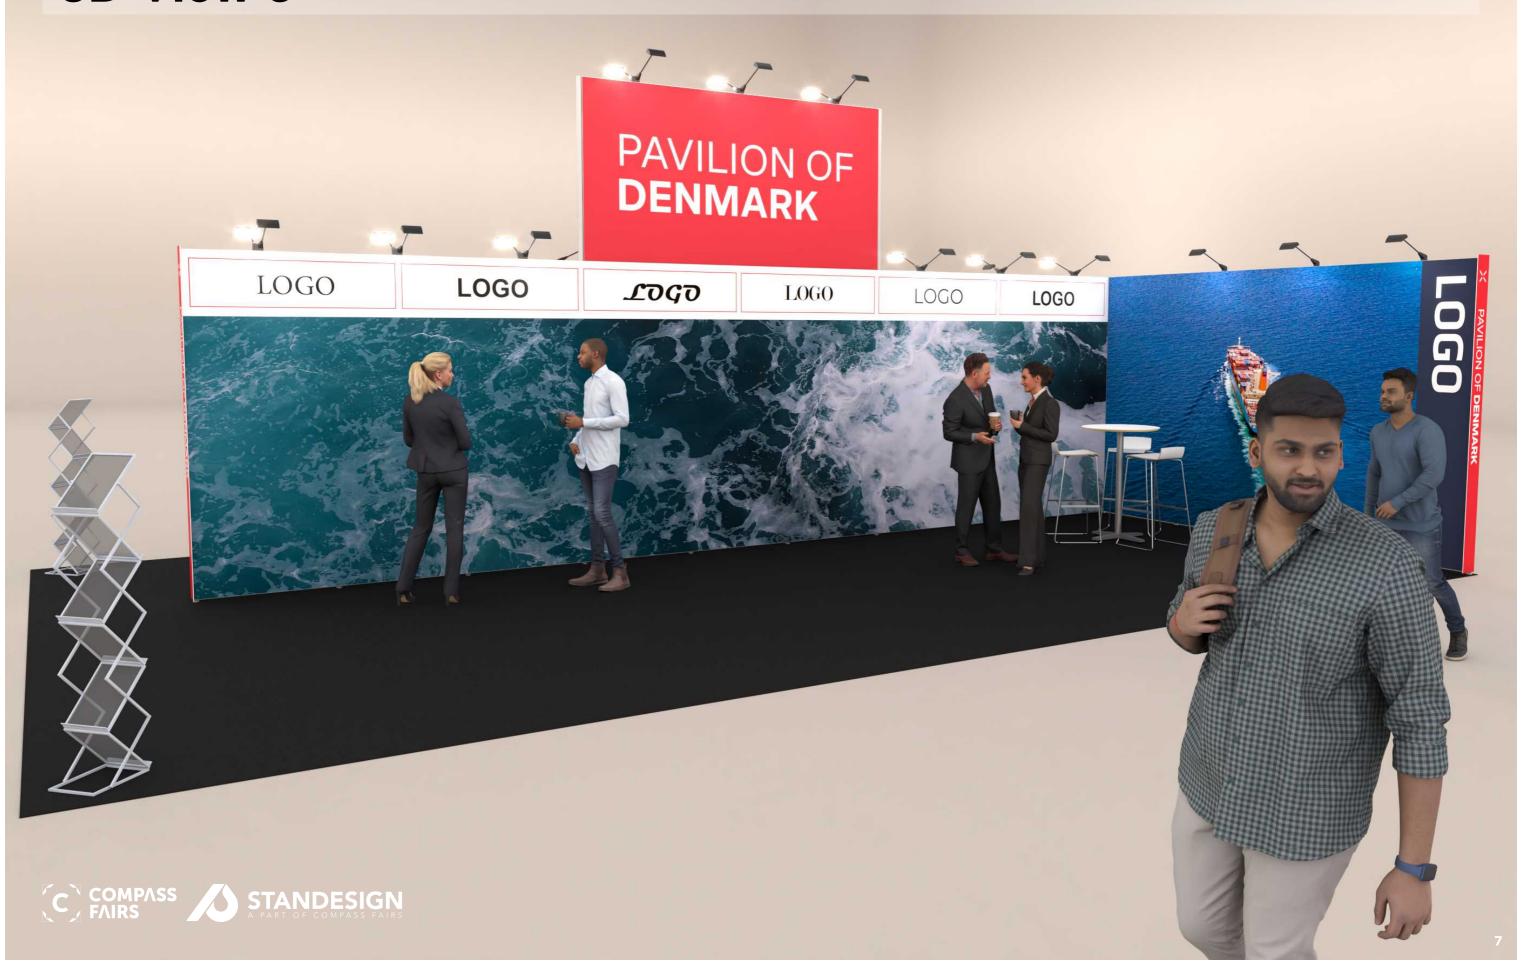

# **Danish Export - Marine**







# **Table of Contents**

| Cover             |    |
|-------------------|----|
| Table of Contents | 2  |
| 3D View 1         | 3  |
| 3D View 2         | 4  |
| 3D View 3         | 5  |
| 3D View 4         | 6  |
| 3D View 5         | 7  |
| 3D View 6         | 8  |
| Floor Plan        | 9  |
| Elevations        | 10 |
| Info              | 11 |



# 3D View 1 PAVILION OF DENMARK Logo



















#### Floor Plan





Client: Danish Export - Marine Exhibition: Sea Asia 2025

The drawing is indicative and without responsibility. The drawing is NOT to scale. The stand-builder will have the final call in all decisions regarding stability and security. Some products are only shown to indicate locations, but not the actual product as this product may be changed. All design is subject to copyright by Compass Fairs A/S and Standesign A/S

Project no.: DMG-SAA-25-03
Designed By: SFT / THJ
Hall: Basement 2, Hall DEF

B02-G13

Booth:

Creation Date: Revision Date: Revision no.: 06.11.2024 28.01.2025 03

#### **Elevations**

Front







Side





Client: Danish Export - Marine Exhibition: Sea Asia 2025

Project no.: DMG-SAA-25-03 Designed By: SFT / THJ

Basement 2, Hall DEF Hall: Booth: