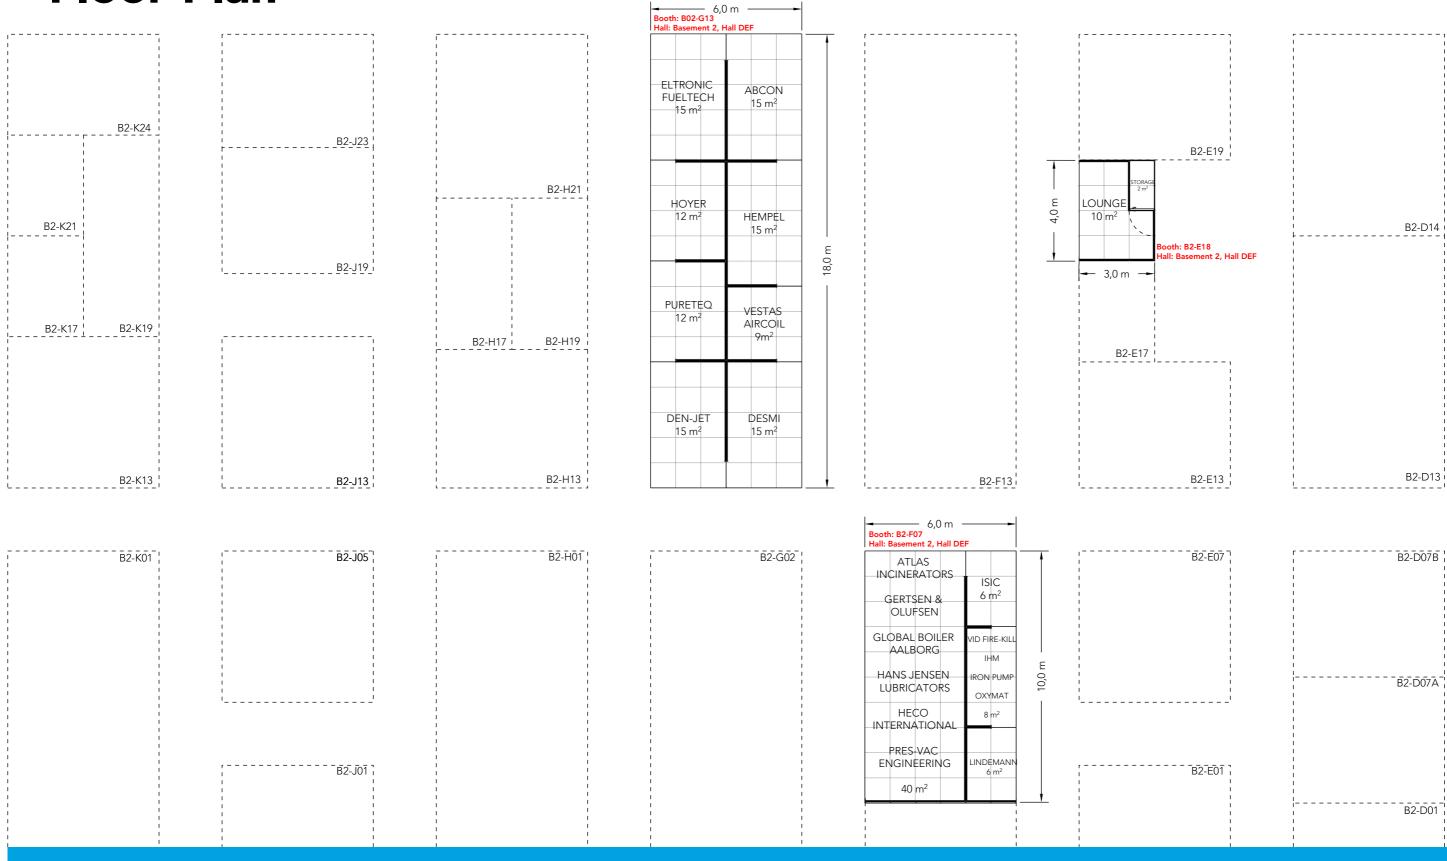

#### Floor Plan

Client: Danish Export - Marine Exhibition: Sea Asia 2025

The drawing is indicative and without responsibility. The drawing is NOT to scale. The stand-builder will have the final call in all decisions regarding stability and security. Some products are only shown to indicate locations, but not the actual product as this product may be changed. All design is subject to copyright by Compass Fairs A/S and Standesign A/S

Project no.: DMG-SAA-25-03
Designed By: SFT / THJ
Hall: Basement 2, Hall DEF

B02-G13

Booth:

Creation Date: Revision Date: Revision no.: 06.11.2024 28.01.2025 03