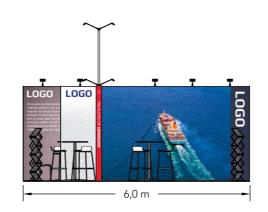

#### **Elevations**

Front

Side

Client: Danish Export - Marine Exhibition: Sea Asia 2025

Project no.: DMG-SAA-25-03 Designed By: SFT / THJ

Basement 2, Hall DEF Hall: Booth:

**Creation Date: Revision Date:** 

06.11.2024 28.01.2025 03

Revision no.: B02-G13