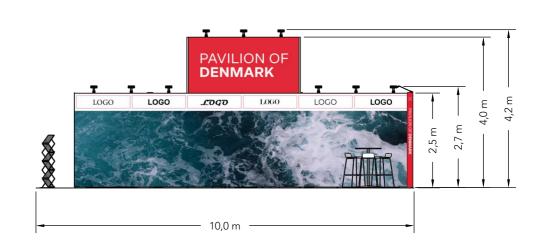

#### **Elevations**

Front

Side

Client: Danish Export - Marine Exhibition: Sea Asia 2025

Project no.: DMG-SAA-25-03 Designed By: SFT / THJ

Basement 2, Hall DEF Hall: Booth:

**Creation Date: Revision Date:** 

06.11.2024 28.01.2025 03

Revision no.: B02-G13