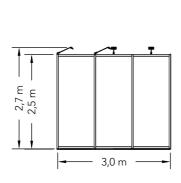

#### **Elevations**

Front

Side

Client: Danish Export - Marine Exhibition: Sea Asia 2025

Project no.: DMG-SAA-25-03 Designed By: SFT / THJ

Basement 2, Hall DEF Hall: Booth:

**Creation Date: Revision Date:** 

06.11.2024 28.01.2025 03

Revision no.: B02-G13