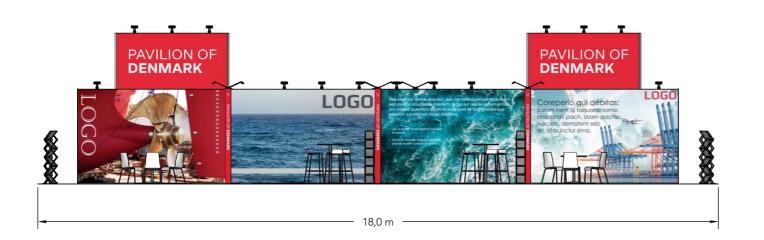

#### **Elevations**

Front

Side

Client: Danish Export - Marine Exhibition: Sea Asia 2025

Project no.: DMG-SAA-25-03 Designed By: SFT / THJ

Basement 2, Hall DEF Hall: Booth:

**Creation Date: Revision Date:** 

06.11.2024 28.01.2025 03

Revision no.: B02-G13