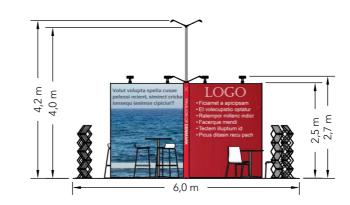

#### Floor Plan

Client: Danish Export - Marine Exhibition: Sea Asia 2025

The drawing is indicative and without responsibility. The drawing is NOT to scale. The stand-builder will have the final call in all decisions regarding stability and security. Some products are only shown to indicate locations, but not the actual product as this product may be changed. All design is subject to copyright by Compass Fairs A/S and Standesign A/S

Project no.: DMG-SAA-25-03
Designed By: SFT / THJ
Hall: Basement 2, Hall DEF

B02-G13

Booth:

Creation Date: Revision Date: Revision no.: 06.11.2024 28.01.2025 03