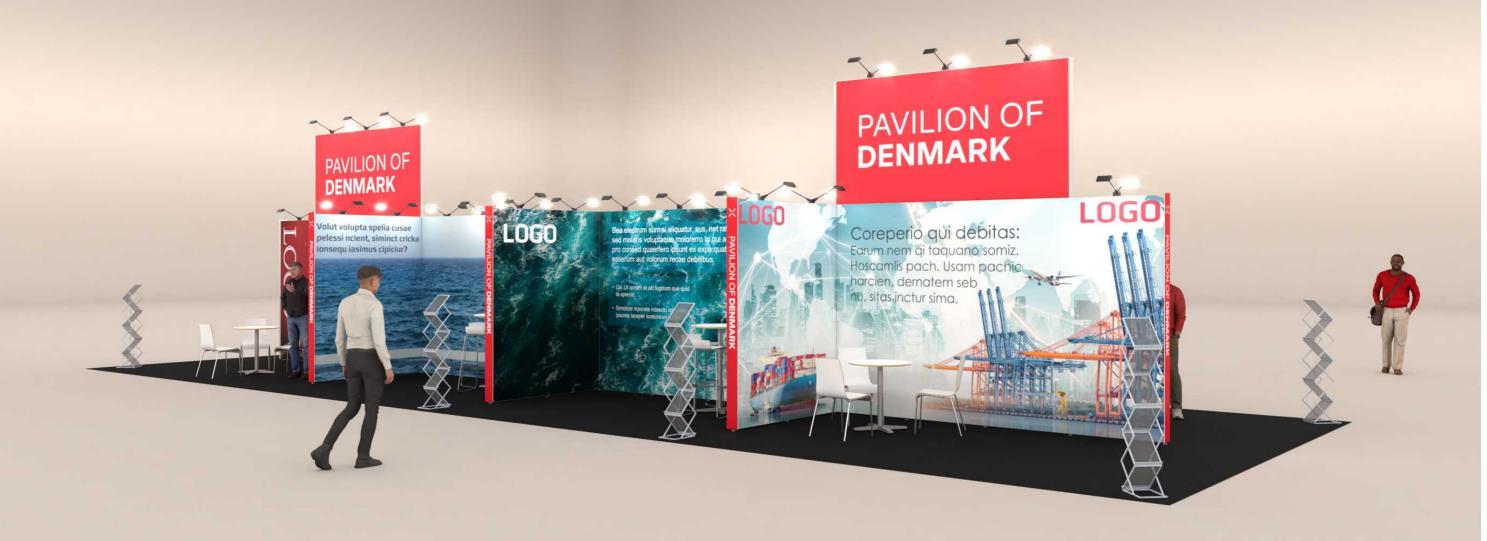

# **Danish Export - Marine**







# **Table of Contents**

| Cover             |    |
|-------------------|----|
| Table of Contents | 2  |
| 3D View 1         | 3  |
| 3D View 2         | 4  |
| 3D View 3         | 5  |
| 3D View 4         | 6  |
| 3D View 5         | 7  |
| 3D View 6         | 8  |
| Floor Plan        | 9  |
| Elevations        | 10 |
| Info              | 11 |



# 3D View 1 PAVILION OF DENMARK Logo



















#### Floor Plan





Client: Danish Export - Marine Exhibition: Sea Asia 2025

The drawing is indicative and without responsibility. The drawing is NOT to scale. The stand-builder will have the final call in all decisions regarding stability and security. Some products are only shown to indicate locations, but not the actual product as this product may be changed. All design is subject to copyright by Compass Fairs A/S and Standesign A/S

Project no.: DMG-SAA-25-03
Designed By: SFT / THJ
Hall: Basement 2, Hall DEF

B02-G13

Booth:

Creation Date: Revision Date: Revision no.: 06.11.2024 28.01.2025 03

#### **Elevations**

Front







Side





Client: Danish Export - Marine Exhibition: Sea Asia 2025

Project no.: DMG-SAA-25-03 Designed By: SFT / THJ

Basement 2, Hall DEF Ha