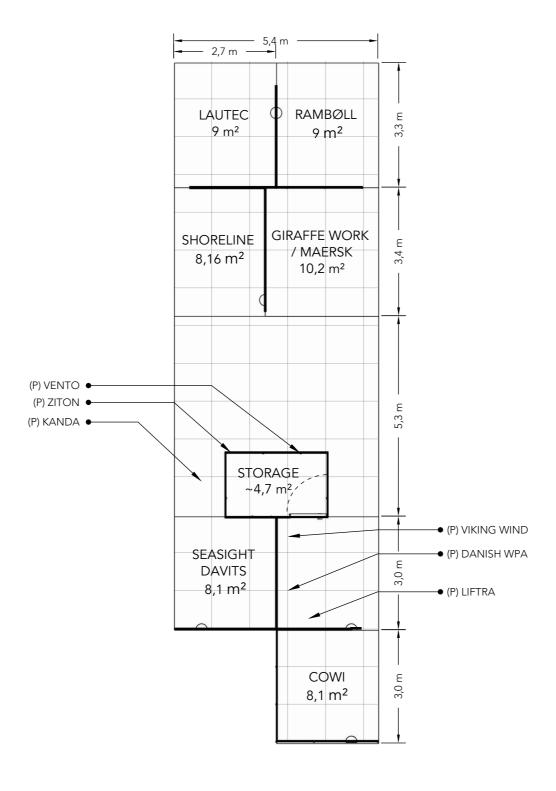

#### Floor Plan

Client: Danish Energy Export Exhibition: Wind Expo 2025

Project no.: EXP-WEX-25-02 Designed By: SMM / THJ / TCH

Hall: Booth:

14.11.2024 **Creation Date: Revision Date:** Revision no.:

14.01.2025 09