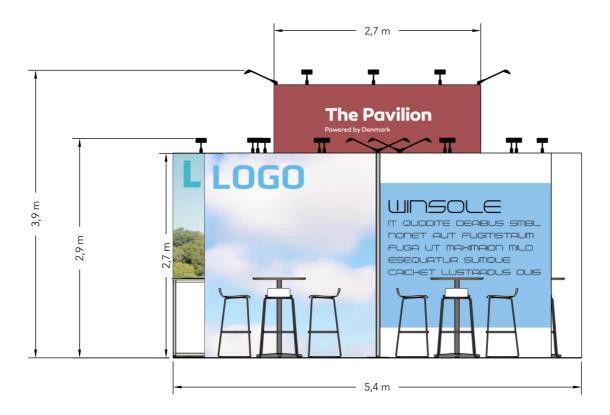

Side

Client: Danish Energy Export Exhibition: Wind Expo 2025

Project no.: EXP-WEX-25-02 Designed By: SMM / THJ / TCH

Hall: Booth:

14.11.2024 **Creation Date: Revision Date:** 14.01.2025

Revision no.: 09