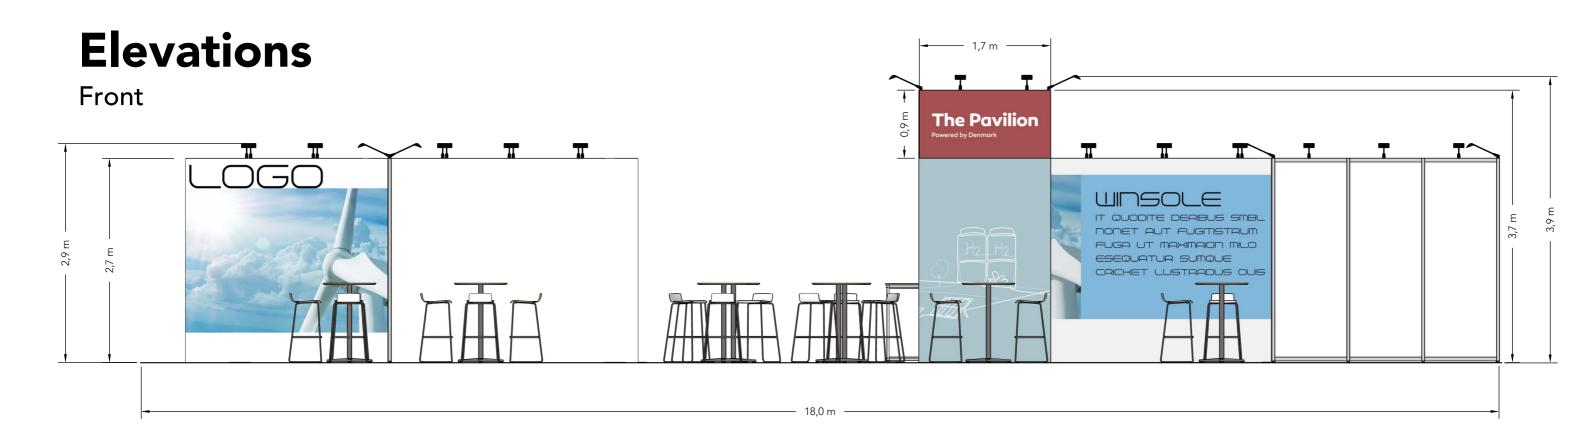

Side

Client: Danish Energy Export Exhibition: Wind Expo 2025

Project no.: EXP-WEX-25-02 Designed By: SMM / THJ / TCH

Hall: Booth:

14.11.2024 **Creation Date: Revision Date:** 14.01.2025

Revision no.: 09