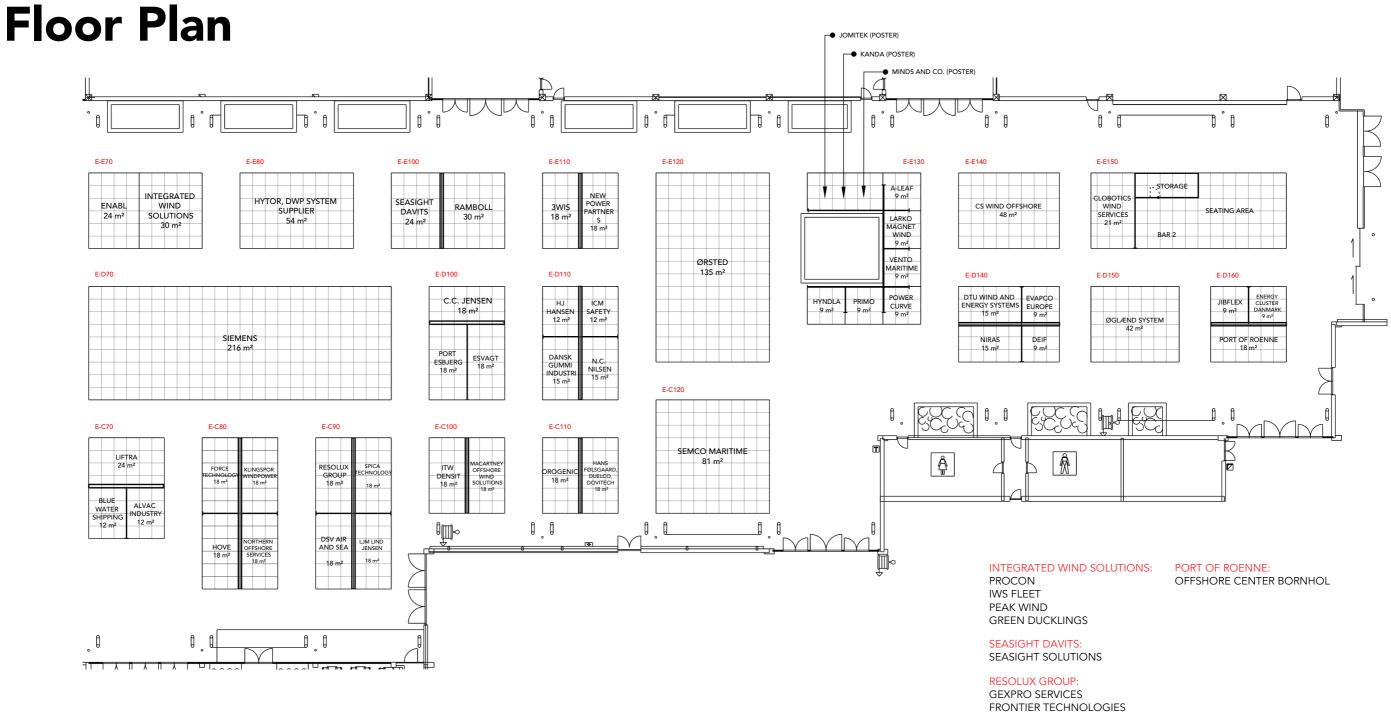

### **Floor Plan**

C COMPASS STANDESIGN

Danish Energy Export Exhibition: Wind Europe 2025

Client:

Project no.: EXP-WEU-25-04 Designed By: SMM / THJ Hall: E Multiple Booth:

The drawing is indicative and w ng is NOT to scale. The stand-builder will have the final call in all decisions to indicate locations, but not the actual product as this product may be changed regarding stability and security. Some products are only shown to indicate le All design is subject to copyright by Compass Fairs A/S and Standesign A/S

PORT OF HVIDE SANDE: HVIDE SANDE SERVICE GROUP

Creation Date: **Revision Date:** Revision no.:

HYTOR: TS TECH

#### DWP SYSTEM SUPPLIER:

CNC ONSITE A/S NORSEA DENMARK A/S PORT OF GRENAA THORSMINDE HAVN NICON INDUSTRIES A/S BRING CARGO INTERNATIONAL A/S

Danish Energy Export Exhibition: Wind Europe 2025

Client:

The drawing is indicative and without respo nsibility. The drawing is NOT to scale. The stand-builder will have the final call in all decisions ucts are only shown to indicate locations, but not the actual product as this product may be changed regarding stability and security. Some products are only shown to indicate lo All design is subject to copyright by Compass Fairs A/S and Standesign A/S

Project no.: EXP-WEU-25-04 Designed By: SMM / THJ Hall: E Booth: Multiple

**Creation Date: Revision Date:** Revision no.: