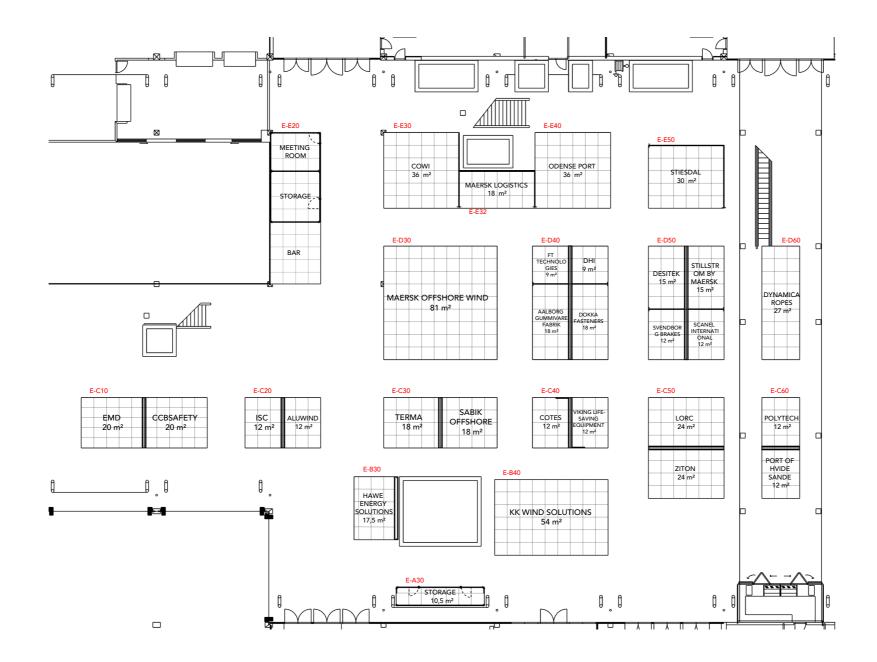

### **Floor Plan**

C COMPASS STANDESIGN

Danish Energy Export Exhibition: Wind Europe 2025

Client:

Project no.: EXP-WEU-25-04 Designed By: SMM / THJ Hall: E Multiple Booth:

The drawing is indicative and w ng is NOT to scale. The stand-builder will have the final call in all decisions to indicate locations, but not the actual product as this product may be changed regarding stability and security. Some products are only shown to indicate le All design is subject to copyright by Compass Fairs A/S and Standesign A/S

PORT OF HVIDE SANDE: HVIDE SANDE SERVICE GROUP

Creation Date: **Revision Date:** Revision no.:

HYTOR: TS TECH

#### DWP SYSTEM SUPPLIER:

CNC ONSITE A/S NORSEA DENMARK A/S PORT OF GRENAA THORSMINDE HAVN NICON INDUSTRIES A/S BRING CARGO INTERNATIONAL A/S

Danish Energy Export Exhibition: Wind Europe 2025

Client:

The drawing is indicative and without respo nsibility. The drawing is NOT to scale. The stand-builder will have the final call in all decisions ucts are only shown to indicate locations, but not the actual product as this product may be changed regarding stability and security. Some products are only shown to indicate lo All design is subject to copyright by Compass Fairs A/S and Standesign A/S

Project no.: EXP-WEU-25-04 Designed By: SMM / THJ Hall: E Booth: Multiple

**Creation Date: Revision Date:** Revision no.: