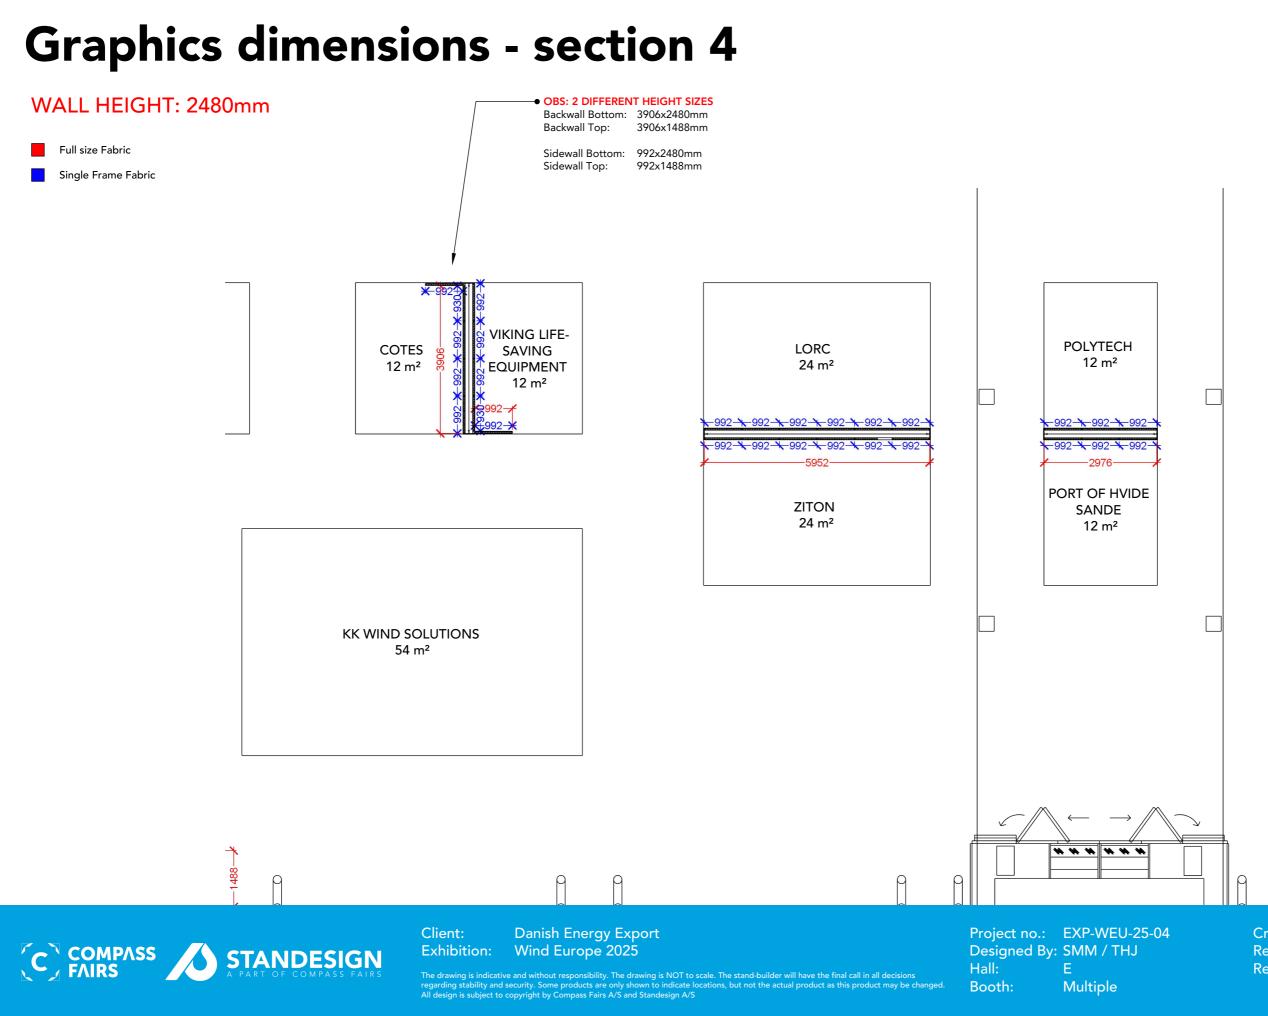

#### <u>Page 14</u>

Page 15

PORT OF HVIDE SANDE

DESITEK SCANEL INTERNATIONAL STIESDAL STILLSTROM BY MAERSK SVENDBORG BRAKES

### WALL HEIGHT: 2480mm

Full size Fabric 

Single Frame Fabric

regarding stability and security. Some product the security of All design is subject to copyright by Compass Fairs A/S and Standesign A/S