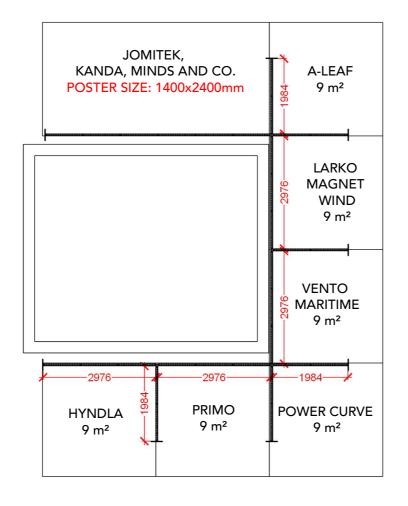

Page 17

HANS FØLSGAARD,
DUELCO, DOVITEC

ITW DENSIT

MACARTNEY OFFSHORE
WIND SOLUTIONS

OROGENIC

Page 19

A-LEAF

DEIF

DTU WIND AND ENERGY SYSTEMS

EVAPCO EUROPE

HYNDLA

JOMITEK (P)

KANDA (P)

LARKO MAGNET WIND

MINDS AND CO. (P)

NIRAS

POWER CURVE

PRIMO

VENTO MARITIME

STORAGE

WALL HEIGHT: 2480mm

Exhibition: Wind Europe 2025

Designed By: SMM / THJ

Hall: Booth: Multiple **Revision Date:** Revision no.: