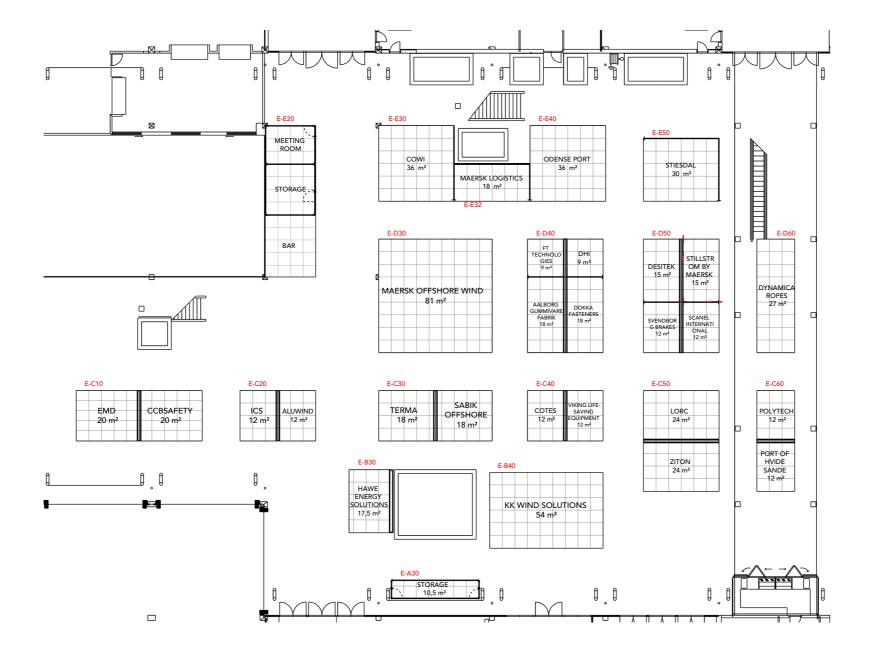

#### Floor Plan

PORT OF HVIDE SANDE: HVIDE SANDE SERVICE GROUP

Danish Energy Export Client: Exhibition: Wind Europe 2025

Project no.: EXP-WEU-25-04 Designed By: SMM / THJ

Hall:

Multiple Booth:

13.11.2024 **Creation Date:** 05.12.2024 **Revision Date:** 03 Revision no.:

Client: Danish Energy Export Exhibition: Wind Europe 2025

Project no.: EXP-WEU-25-04 Designed By: SMM / THJ

Hall:

Booth: Multiple

**Creation Date:** 13.11.2024 **Revision Date:** 05.12.2024 Revision no.: 03