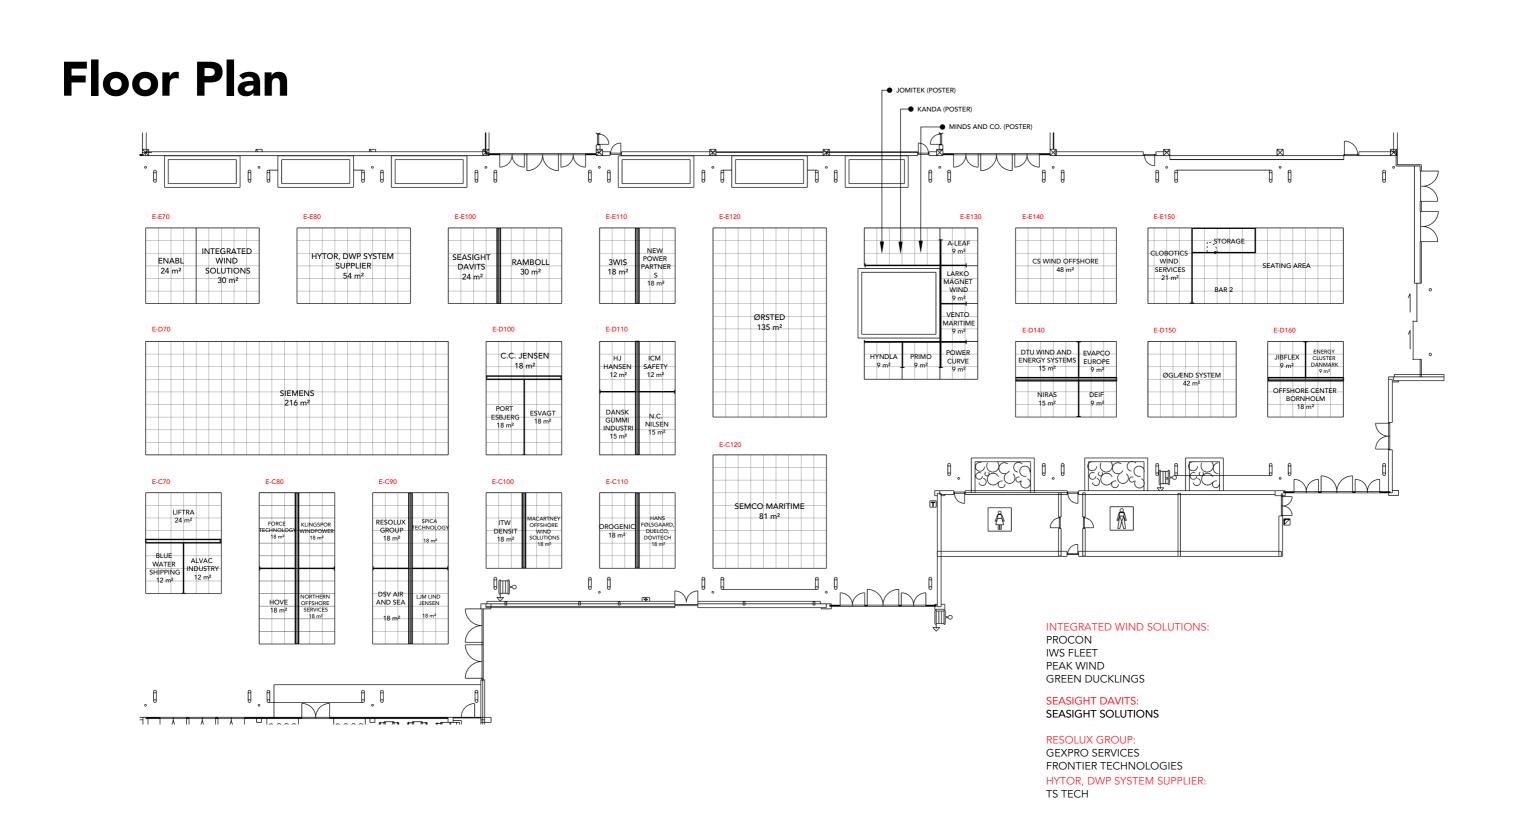

#### Floor Plan

PORT OF HVIDE SANDE: HVIDE SANDE SERVICE GROUP

Danish Energy Export Client: Exhibition: Wind Europe 2025

Project no.: EXP-WEU-25-04 Designed By: SMM / THJ

Hall:

Multiple Booth:

13.11.2024 **Creation Date:** 05.12.2024 **Revision Date:** 03 Revision no.:

Client: Danish Energy Export Exhibition: Wind Europe 2025

Project no.: EXP-WEU-25-04 Designed By: SMM / THJ

Hall:

Booth: Multiple

**Creation Date:** 13.11.2024 **Revision Date:** 05.12.2024 Revision no.: 03