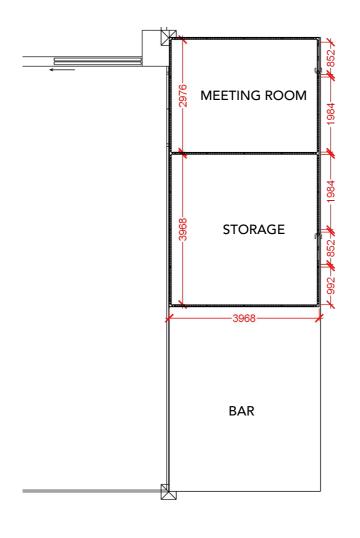

POWER CURVE

PRIMO

VENTO MARITIME

STORAGE

WALL HEIGHT: 2480mm

Exhibition: Wind Europe 2025

Designed By: SMM / THJ

Hall: Booth: Multiple **Revision Date:** Revision no.: