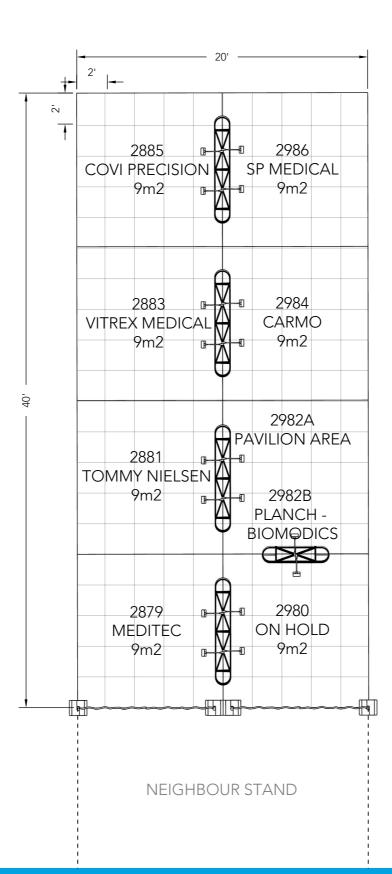

# **Elevations**

Front

Side

Client: Danish Export - Health Tech Exhibition: MD&M West 2025

ng is NOT to scale. The stand-builder will have the final call in all decisions I to indicate locations, but not the actual product as this product may be cha The draw regarding stability and security. Some products are only shown to indicate lo All design is subject to copyright by Compass Fairs A/S and Standesign A/S