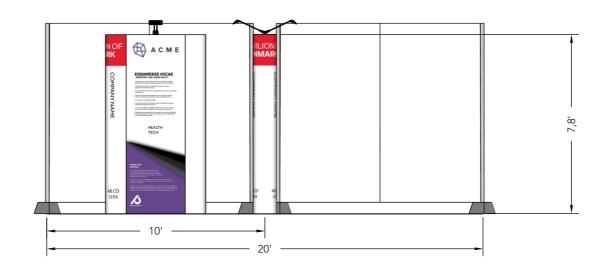

# **Elevations**

Front

Side

Client: Danish Export - Health Tech Exhibition: MD&M West 2025

ng is NOT to scale. The stand-builder will have the final call in all decisions I to indicate locations, but not the actual product as this product may be cha The draw regarding stability and security. Some products are only shown to indicate lo All design is subject to copyright by Compass Fairs A/S and Standesign A/S

Project no.: DHT-MDM-25-02 Designed By: SMM / THJ Hall: 2879-2885 & 2982-2986 Booth:

Creation Date: **Revision Date:** Revision no.:

11.11.2024 19.11.2024 02

7

Comments:

The drawing is indicative and without responsibility. The drawing is NOT to scale. The stand-builder will have the final call in all decisions regarding stability and security. Some products are only shown to indicate locations, but not the actual product as this product may be changed. All design is subject to copyright by Compass Fairs A/S and Standesign A/S