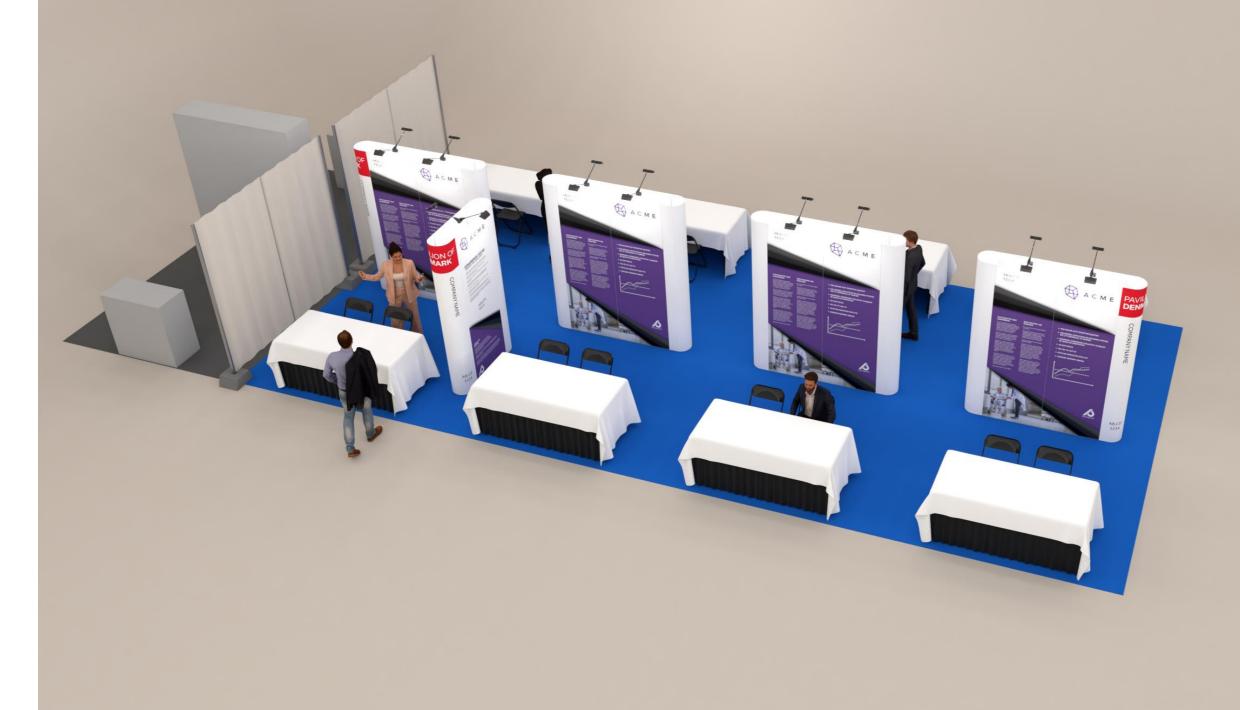

# Table of Contents

| Cover             |   |
|-------------------|---|
| Table of Contents | 2 |
| 3D View 1         | 3 |
| 3D View 2         | 4 |
| 3D View 3         | 5 |
| Floor Plan        | 6 |
| Elevations        | 7 |
| Info              | 8 |

## **Floor Plan**

Client: Danish Export - Health Tech Exhibition: MD&M West 2025

Project no.: DHT-MDM-25-02 Designed By: SMM / THJ Hall: Booth: 2879-2885 & 2982-2986

is NOT to scale. The stand-builder will have the final call in all decisions o indicate locations, but not the actual product as this product may be changed The drawing is indicative and wi regarding stability and security. Some products are only shown to indicate I All design is subject to copyright by Compass Fairs A/S and Standesign A/S