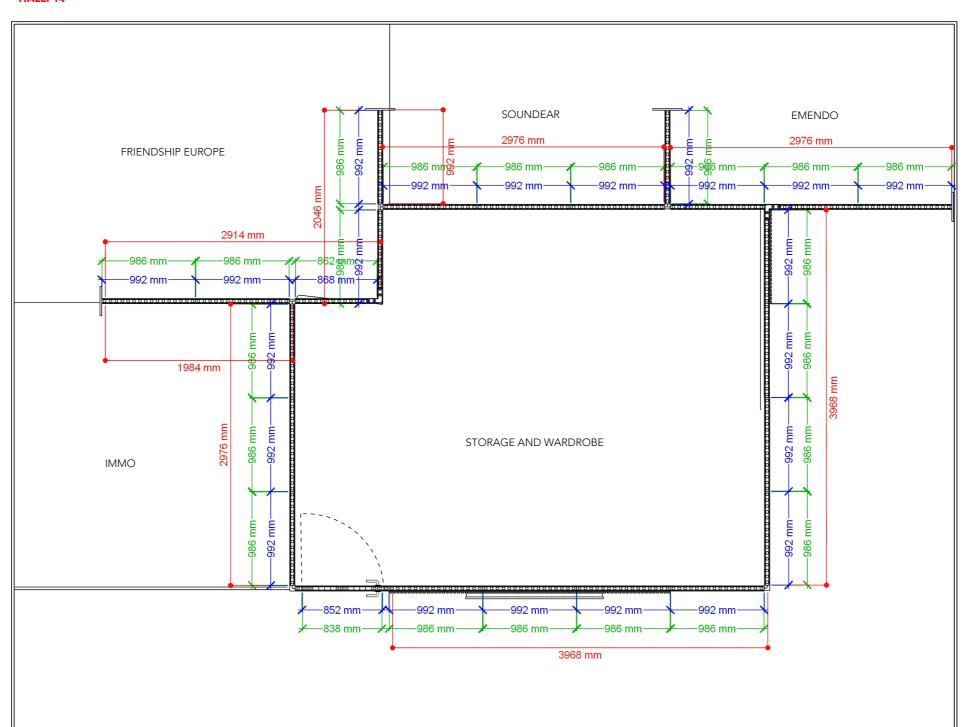

# **Graphics Dimensions**

Full size Fabric 

- Single Frame Fabric
- Single Frame Panel

BOOTH: F30 HALL: 14

Danish.Care Medica 2024 Exhibition:

Client:

Project no.: DCA-MEC-24-11 Designed By: THJ / SMM Hall: 14 Booth: F30

The drawing is indicative and without responsibility. The drawing is NOT to scale. The stand-builder will have the final call in all decisions regarding stability and security. Some products are only shown to indicate locations, but not the actual product as this product may be changed All design is subject to copyright by Compass Fairs A/S and Standesign A/S

Creation Date: **Revision Date:** Revision no.:

27.08.2024 28.10.2024