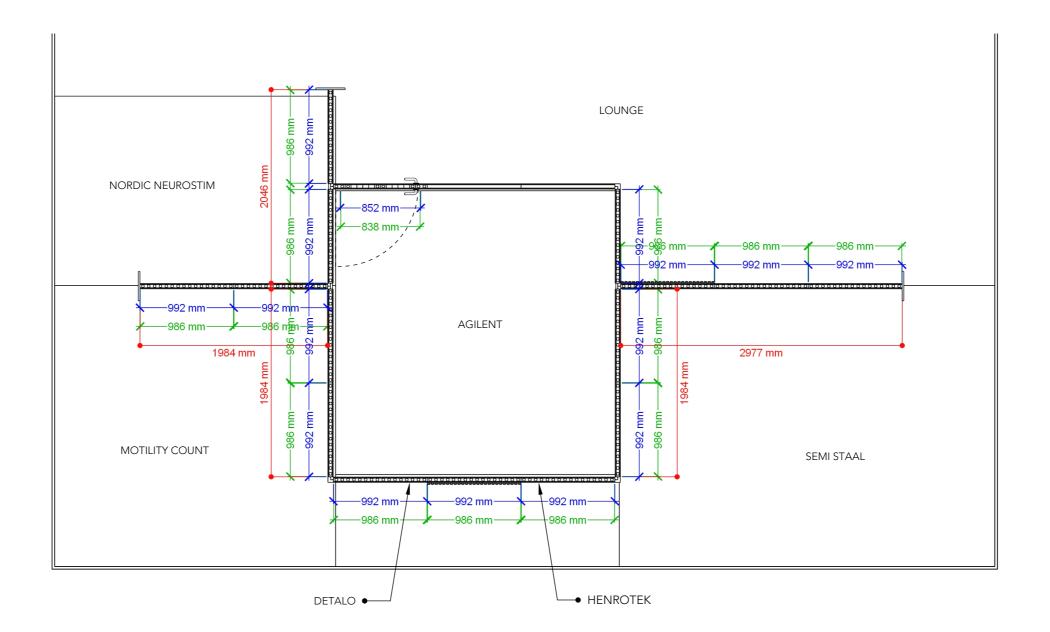

## **Graphics Dimensions** BOOTH: F30 HALL: 14

Full size Fabric 

- Single Frame Fabric
- Single Frame Panel

Danish.Care Exhibition:

Client:

Medica 2024 The drawing is indicative and w sibility. The drawing is NOT to scale. The stand-builder will have the final call in all decisions cts are only shown to indicate locations, but not the actual product as this product may be changed regarding stability and security. Some products are only shown to indicate lo All design is subject to copyright by Compass Fairs A/S and Standesign A/S

Project no.: DCA-MEC-24-11 Designed By: THJ / SMM Hall: 14 Booth: F30

Creation Date: **Revision Date:** Revision no.:

27.08.2024 28.10.2024