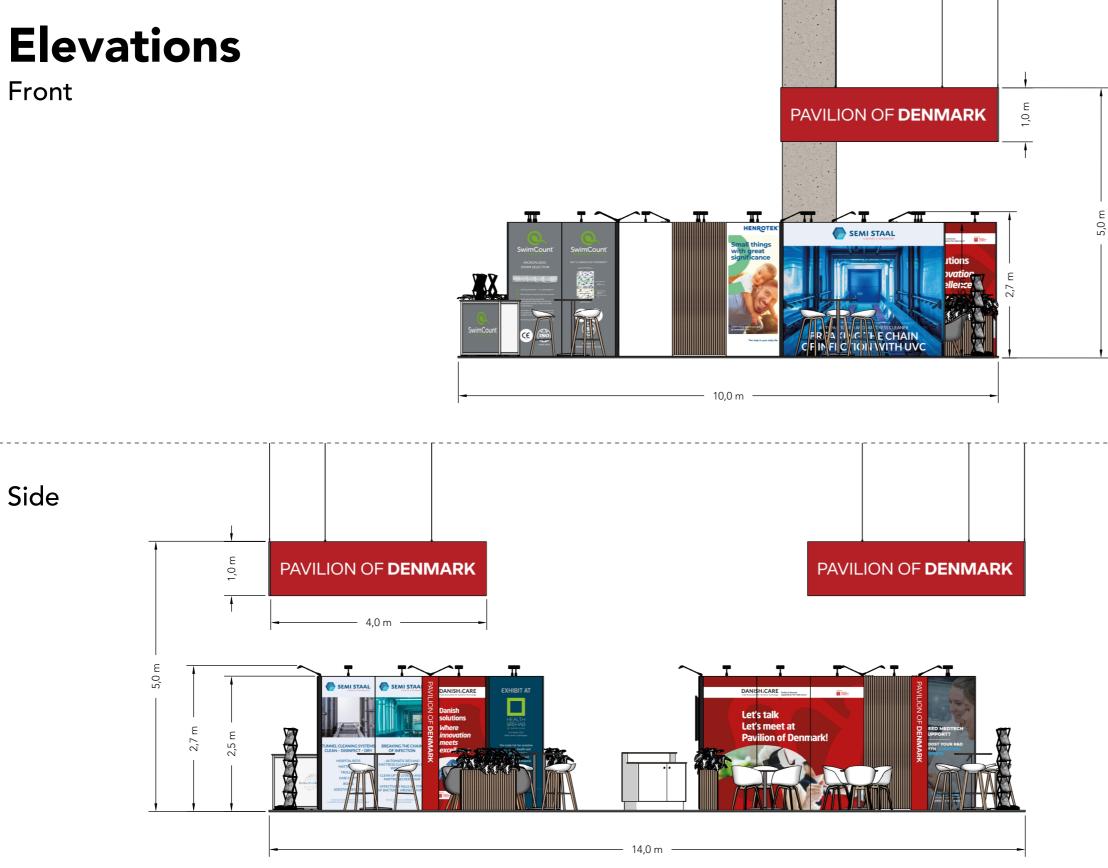

# **Elevations**

Front

Danish.Care Exhibition: Medica 2024

Client:

Project no.: DCA-MEC-24-11 Designed By: THJ / SMM 14 Hall: F30 Booth:

ng is NOT to scale. The stand-builder will have the final call in all decision regarding stability and security. Some products are only sustained and standesign A/S All design is subject to copyright by Compass Fairs A/S and Standesign A/S

Creation Date: **Revision Date:** Revision no.:

27.08.2024 28.10.2024