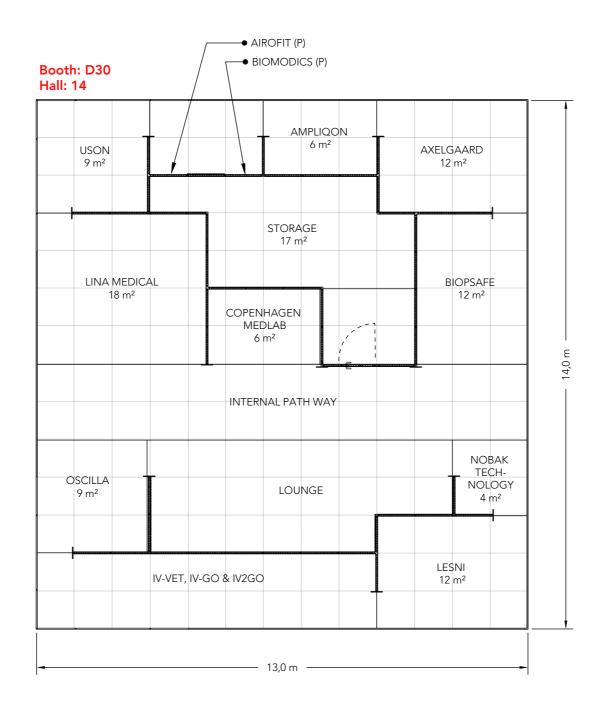

#### Floor Plan

D22

F22

C42 E42 D42

F42

Client: Dansk Industri Exhibition: MEDICA/Compamed 2024

Project no.: DIN-MEC-24-11 Designed By: SMM / THJ

Hall: 14 D30 Booth:

# Where to find your graphic measurements

<u>Page 11</u>

Page 12

USON

**OSCILIA** 

**AIROFIT** 

**NOBAK TECHNOLOGY** 

BIOMODICS

LESNI

**AMPLIQON** 

AXELGAARD

LINA MEDICAL

**COPENHAGEN MEDLAB** 

STORAGE

**BIOPSAFE** 