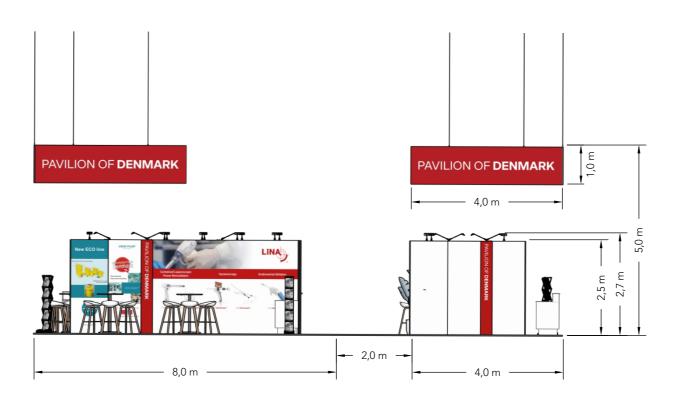

#### **Elevations**

Front

#### Side

Client: Dansk Industri
Exhibition: MEDICA/Compamed 2024

drawing is indicative and without responsibility. The drawing is NOT to scale. The stand-builder will have the final call in all decisions arding stability and security. Some products are only shown to indicate locations, but not the actual product as this product may be changed design is subject to copyright by Compass Fairs A/S and Standesign A/S

Project no.: DIN-MEC-24-11

Designed By: SMM / THJ

Hall: 14 Booth: D30 Creation Date: Revision Date: Revision no.:

04.07.2024 28.10.2024