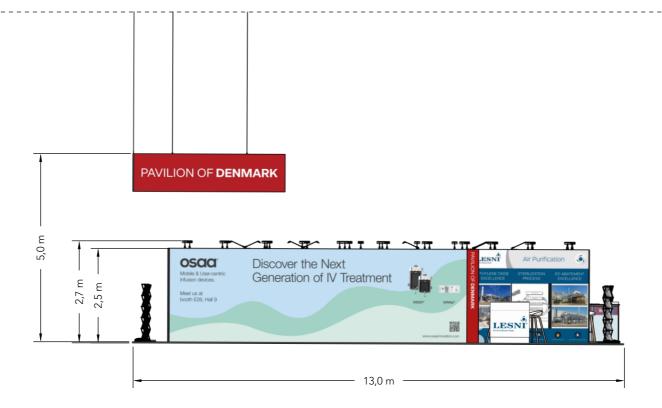

#### **Elevations**

Front

#### Side

Client: Dansk Industri
Exhibition: MEDICA/Compamed 2024

drawing is indicative and without responsibility. The drawing is NOT to scale. The stand-builder will have the final call in all decisions arding stability and security. Some products are only shown to indicate locations, but not the actual product as this product may be changed design is subject to copyright by Compass Fairs A/S and Standesign A/S

Project no.: DIN-MEC-24-11

Designed By: SMM / THJ

Hall: 14 Booth: D30 Creation Date: Revision Date: Revision no.:

04.07.2024 28.10.2024