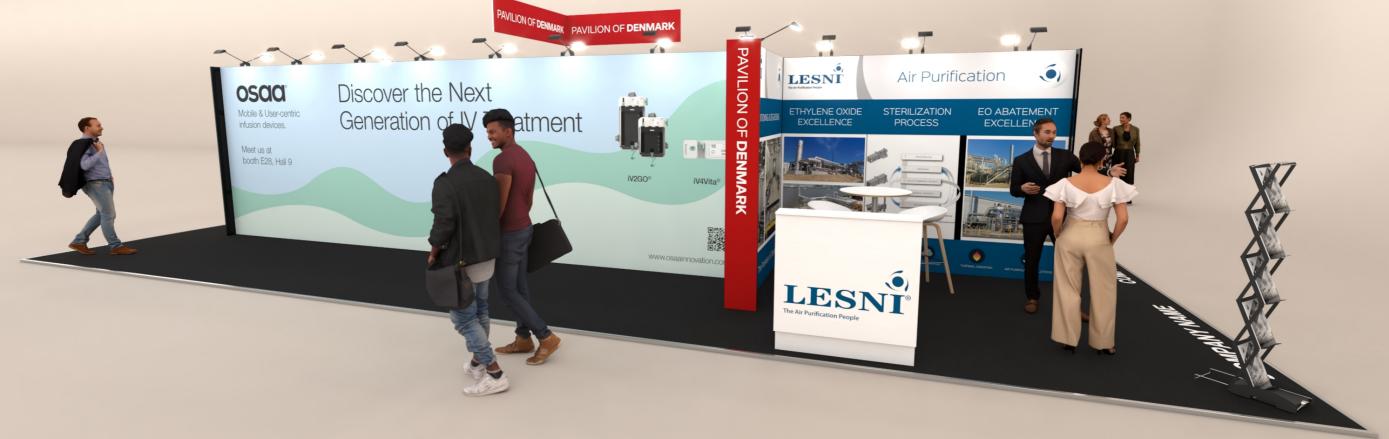

----------------------------------|----|
| Table of Contents                       | 2  |
| 3D View 1                               | 3  |
| 3D View 2                               | 4  |
| 3D View 3                               | 5  |
| 3D View 4                               | 6  |
| 3D View 5                               | 7  |
| 3D View 6 - Lougne                      | 8  |
| Floor Plan                              | 9  |
| Where to find your graphic measurements | 10 |
| Graphics Dimensions                     | 11 |
| Graphics Dimensions                     | 12 |
| Elevations                              | 13 |
| Info                                    | 14 |



## 3D View 1

PAVILION OF **DENMARK** 

OF DENMARK

PAVILION OF **DENMARK** 

PAVILION OF **DE**.





## 3D View 2







#### 3D View 3











PF

PAVILION OF **DE** 

#### Floor Plan

D22

F22







C42 E42 D42

F42





Client: Dansk Industri Exhibition: MEDICA/Compamed 2024

Project no.: DIN-MEC-24-11 Designed By: SMM / THJ

Hall: 14 D30 Booth:

**Creation Date: Revision Date:** Revision no.:

04.07.2024 28.10.2024

# Where to find your graphic measurements

<u>Page 11</u>

Page 12

USON

**OSCILIA** 

**AIROFIT** 

**NOBAK TECHNOLOGY** 

BIOMODICS

LESNI

**AMPLIQON** 

AXELGAARD

LINA MEDICAL

**COPENHAGEN MEDLAB** 

STORAGE

**BIOPSAFE** 



# **Graphics Dimensions**

Full size Fabric

Single Frame Fabric

Single Frame Panel



Booth: D30 Hall: 14



Client: Dansk Industri
Exhibition: MEDICA/Compamed 2024

e drawing is indicative and without responsibility. The drawing is NOT to scale. The sta