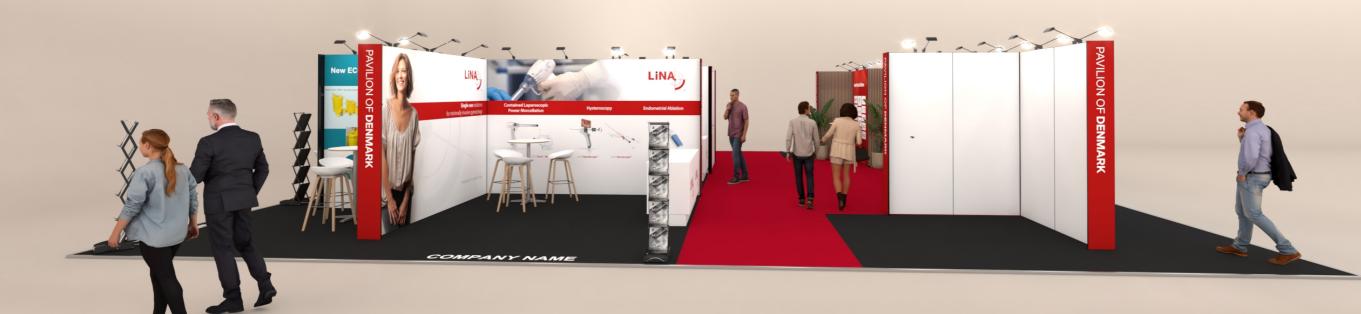

|    |
|-----------------------------------------|----|
| Table of Contents                       | 2  |
| 3D View 1                               | 3  |
| 3D View 2                               | 4  |
| 3D View 3                               | 5  |
| 3D View 4                               | 6  |
| 3D View 5                               | 7  |
| 3D View 6 - Lougne                      | 8  |
| Floor Plan                              | 9  |
| Where to find your graphic measurements | 10 |
| Graphics Dimensions                     | 11 |
| Graphics Dimensions                     | 12 |
| Elevations                              | 13 |
| Info                                    | 14 |



## 3D View 1

PAVILION OF **DENMARK** 

OF DENMARK

PAVILION OF **DENMARK** 

PAVILION OF **DE**.





## 3D View 2







#### 3D View 3











PF

PAVILION OF **DE** 

#### Floor Plan

D22

F22







C42 E42 D42

F42





Client: Dansk Industri Exhibition: MEDICA/Compamed 2024

Project no.: DIN-MEC-24-11 Designed By: SMM / THJ

Hall: 14 D30 Booth:

**Creation Date: Revision Date:** Revision no.:

04.07.2024 28.10.2024

# Where to find your graphic measurements

<u>Page 11</u>

Page 12

USON

**OSCILIA** 

**AIROFIT** 

**NOBAK TECHNOLOGY** 

BIOMODICS

LESNI

**AMPLIQON** 

AXELGAARD

LINA MEDICAL

**COPENHAGEN MEDLAB** 

STORAGE

**BIOPSAFE** 



# **Graphics Dimensions**

Full size Fabric

Single Frame Fabric

Single Frame Panel



Booth: D30 Hall: 14



Client: Dansk Industri
Exhibition: MEDICA/Compamed 2024

e drawing is indicative and without responsibility. The drawing is N