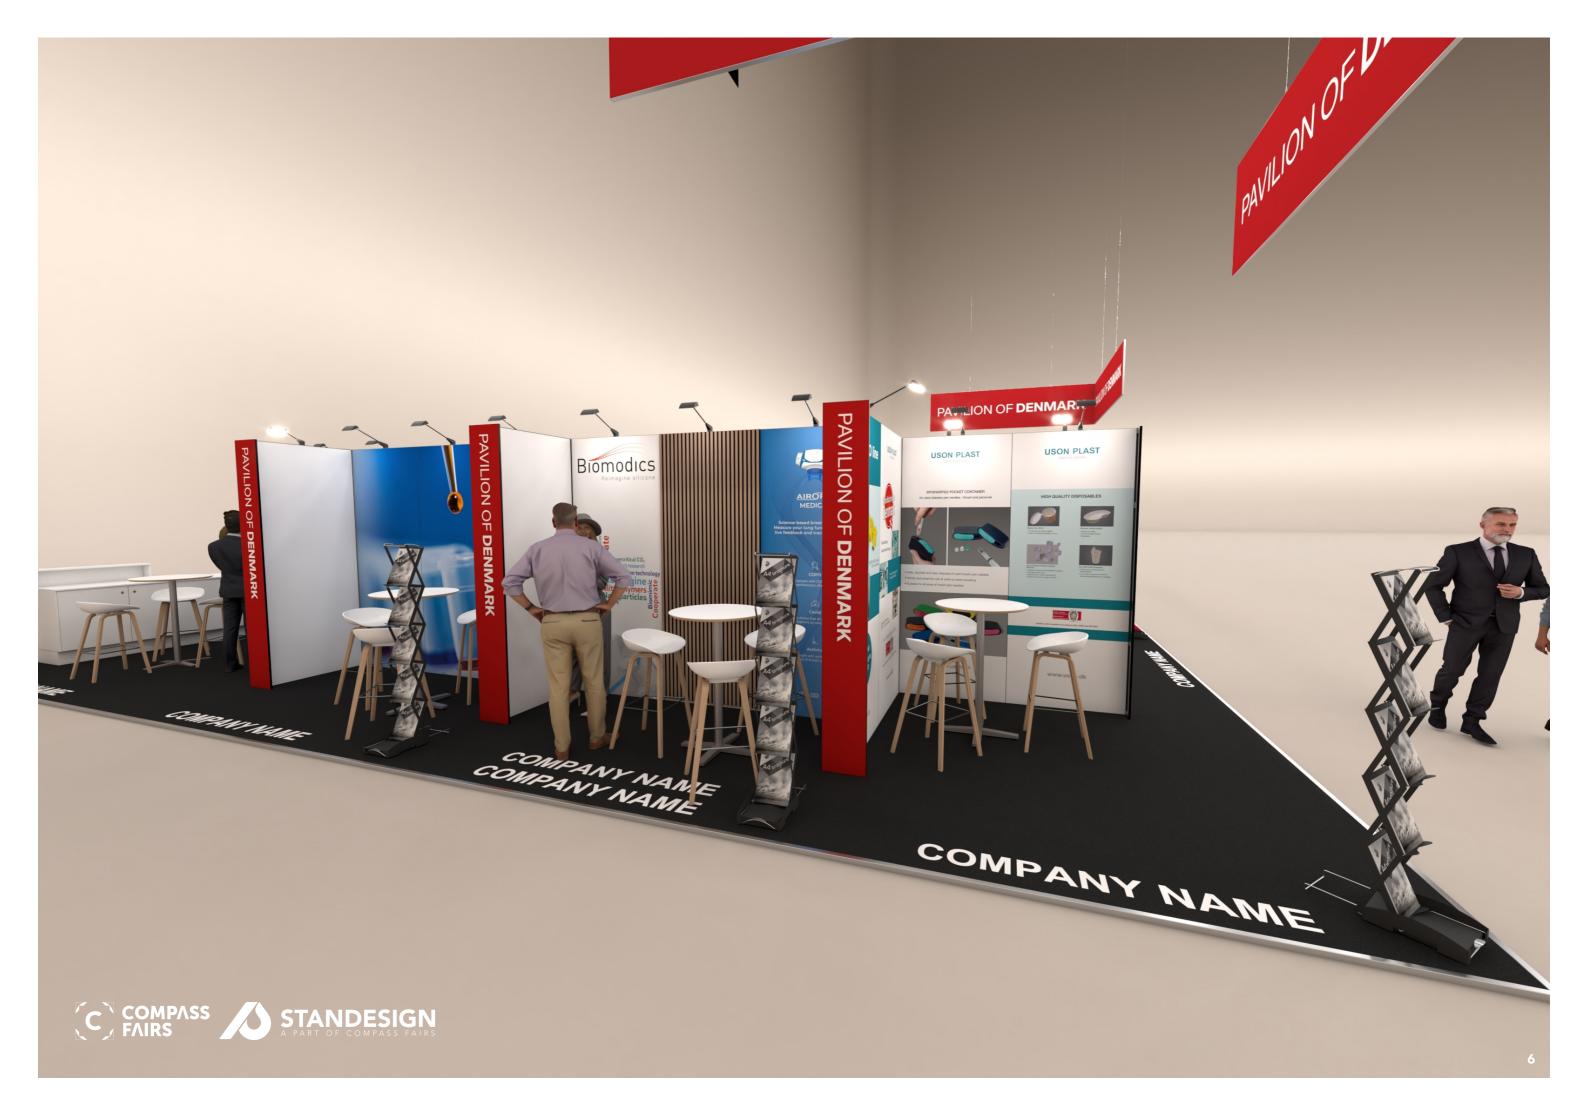

------------|----|
| Table of Contents                       | 2  |
| 3D View 1                               | 3  |
| 3D View 2                               | 4  |
| 3D View 3                               | 5  |
| 3D View 4                               | 6  |
| 3D View 5                               | 7  |
| 3D View 6 - Lougne                      | 8  |
| Floor Plan                              | 9  |
| Where to find your graphic measurements | 10 |
| Graphics Dimensions                     | 11 |
| Graphics Dimensions                     | 12 |
| Elevations                              | 13 |
| Info                                    | 14 |



## 3D View 1

PAVILION OF **DENMARK** 

OF DENMARK

PAVILION OF **DENMARK** 

PAVILION OF **DE**.





## 3D View 2







#### 3D View 3











PF

PAVILION OF **DE** 

#### Floor Plan

D22

F22







C42 E42 D42

F42





Client: Dansk Industri Exhibition: MEDICA/Compamed 2024

Project no.: DIN-MEC-24-11 Designed By: SMM / THJ

Hall: 14 D30 Booth:

**Creation Date: Revision Date:** Revision no.:

04.07.2024 28.10.2024

# Where to find your graphic measurements

<u>Page 11</u>

Page 12

USON

**OSCILIA** 

**AIROFIT** 

**NOBAK TECHNOLOGY** 

BIOMODICS

LESNI

**AMPLIQON** 

AXELGAARD

LINA MEDICAL

**COPENHAGEN MEDLAB** 

STORAGE

**BIOPSAFE** 



# **Graphics Dimensions**

Full size Fabric

Single Frame Fabric

Single Frame Panel



Booth: D30 Hall: 14



Client: Dansk Industri
Exhibition: MEDICA/Compamed 2024

e drawing is indicative and without responsibility. The drawing is NOT to scale. The stand-builder will have t