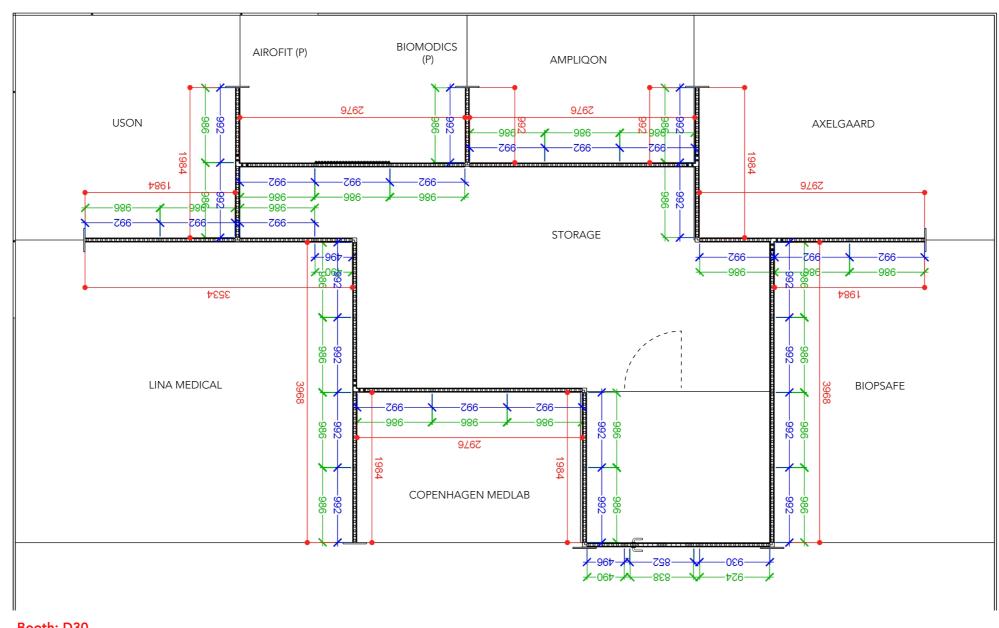

# **Graphics Dimensions**

Full size Fabric

Single Frame Fabric

Single Frame Panel

Booth: D30 Hall: 14

Client: Dansk Industri
Exhibition: MEDICA/Compamed 2024

e drawing is indicative and without responsibility. The drawing is NOT to scale. The stand-builder will have the final call in all decisions larding stability and security. Some products are only shown to indicate locations, but not the actual product as this product may be changed design is subject to copyright by Compass Fairs A/S and Standesign A/S Project no.: DIN-MEC-24-11 Designed By: SMM / THJ

# **Graphics Dimensions**

Full size Fabric
Single Frame Fabric

Booth: D30 Hall: 14

Client: Dansk Industri Exhibition: MEDICA/Compamed 2024

e drawing is indicative and without responsibility. The drawing is NOT to scale. The stand-builder will have the final call in all decisions arding stability and security. Some products are only shown to indicate locations, but not the actual product as this product may be changed design is subject to copyright by Compass Fairs A/S and Standesign A/S