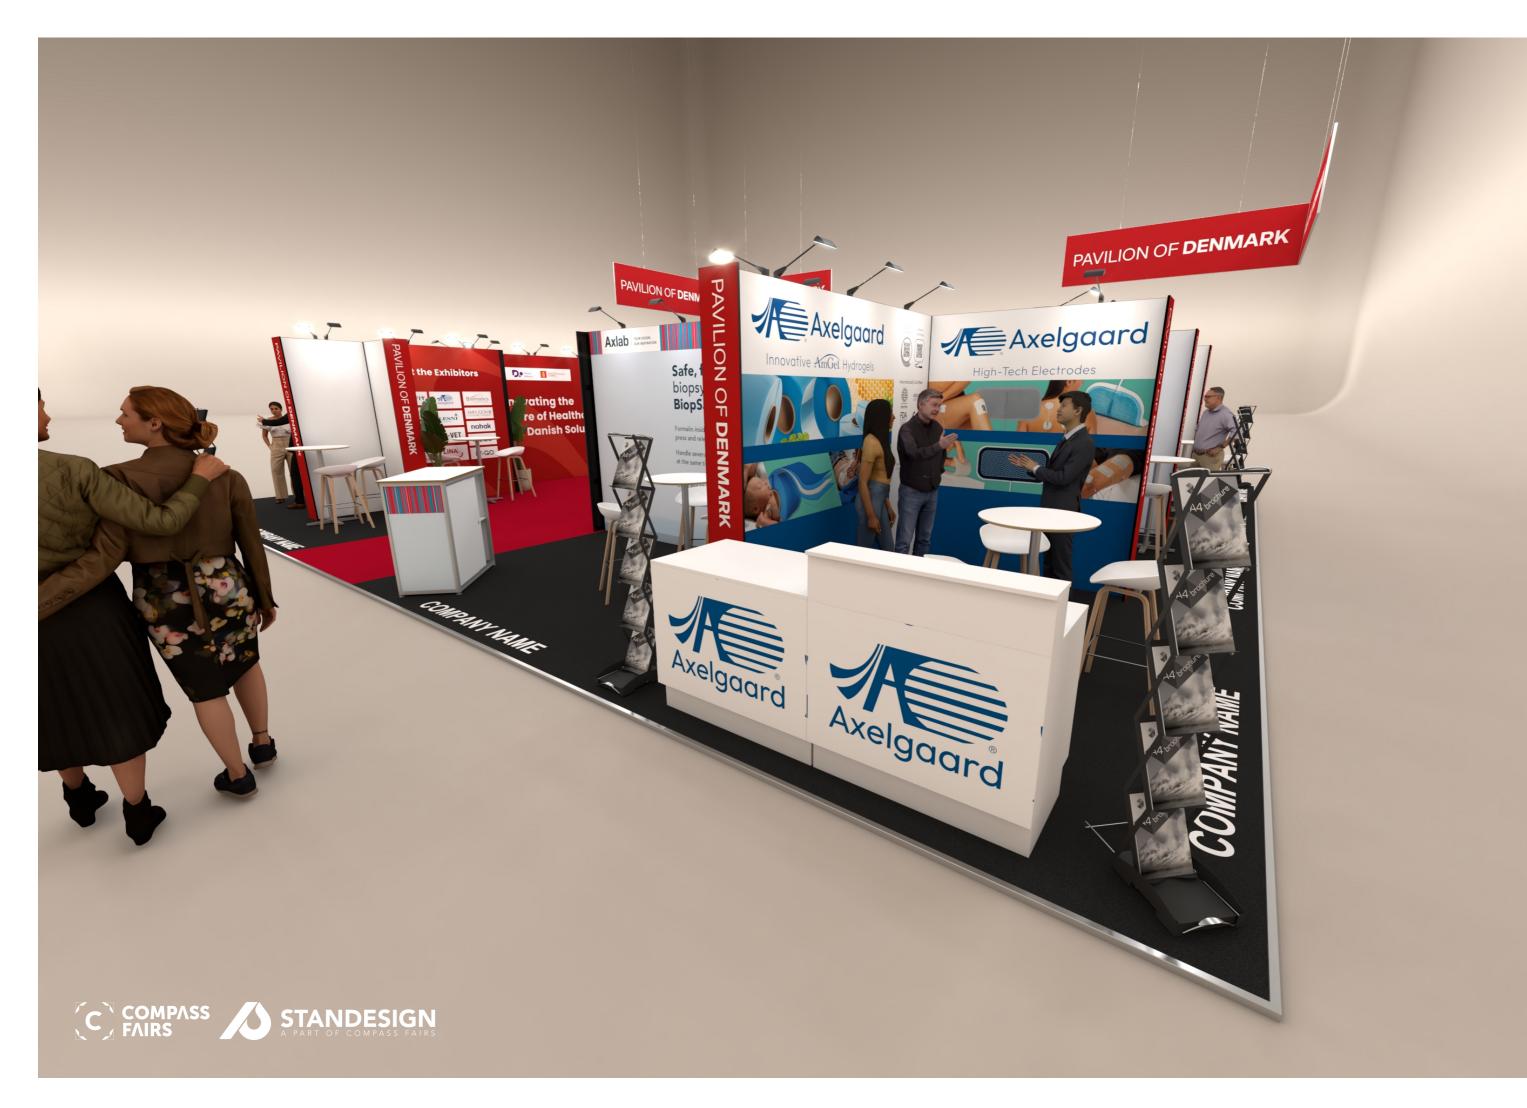

----------|----|
| Table of Contents                       | 2  |
| 3D View 1                               | 3  |
| 3D View 2                               | 4  |
| 3D View 3                               | 5  |
| 3D View 4                               | 6  |
| 3D View 5                               | 7  |
| 3D View 6 - Lougne                      | 8  |
| Floor Plan                              | 9  |
| Where to find your graphic measurements | 10 |
| Graphics Dimensions                     | 11 |
| Graphics Dimensions                     | 12 |
| Elevations                              | 13 |
| Info                                    | 14 |



## 3D View 1

PAVILION OF **DENMARK** 

OF DENMARK

PAVILION OF **DENMARK** 

PAVILION OF **DE**.





## 3D View 2







#### 3D View 3











PF

PAVILION OF **DE** 

#### Floor Plan

D22

F22







C42 E42 D42

F42





Client: Dansk Industri Exhibition: MEDICA/Compamed 2024

Project no.: DIN-MEC-24-11 Designed By: SMM / THJ

Hall: 14 D30 Booth:

**Creation Date: Revision Date:** Revision no.:

04.07.2024 28.10.2024

# Where to find your graphic measurements

<u>Page 11</u>

Page 12

USON

**OSCILIA** 

**AIROFIT** 

**NOBAK TECHNOLOGY** 

BIOMODICS

LESNI

**AMPLIQON** 

AXELGAARD

LINA MEDICAL

**COPENHAGEN MEDLAB** 

STORAGE

**BIOPSAFE** 



# **Graphics Dimensions**

Full size Fabric

Single Frame Fabric

Single Frame Panel



Booth: D30 Hall: 14



Client: Dansk Industri
Exhibition: MEDICA/Compamed 2024

e drawing is indicative and without responsibility. The drawing is NOT to scale. The stand-builder will have the