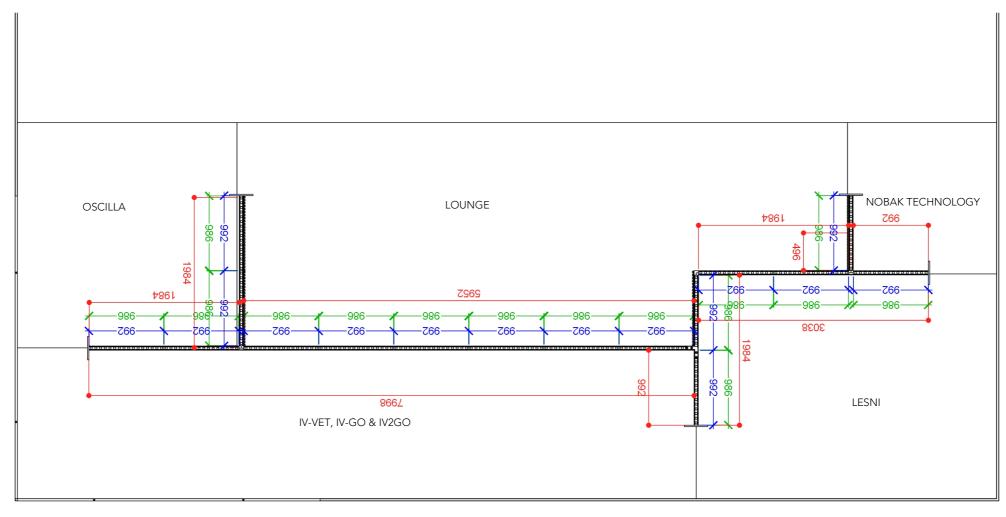

#### Floor Plan

D22

F22

C42 E42 D42

F42

Client: Dansk Industri Exhibition: MEDICA/Compamed 2024

Project no.: DIN-MEC-24-11 Designed By: SMM / THJ

Hall: 14 D30 Booth:

**Creation Date: Revision Date:** Revision no.:

04.07.2024 28.10.2024