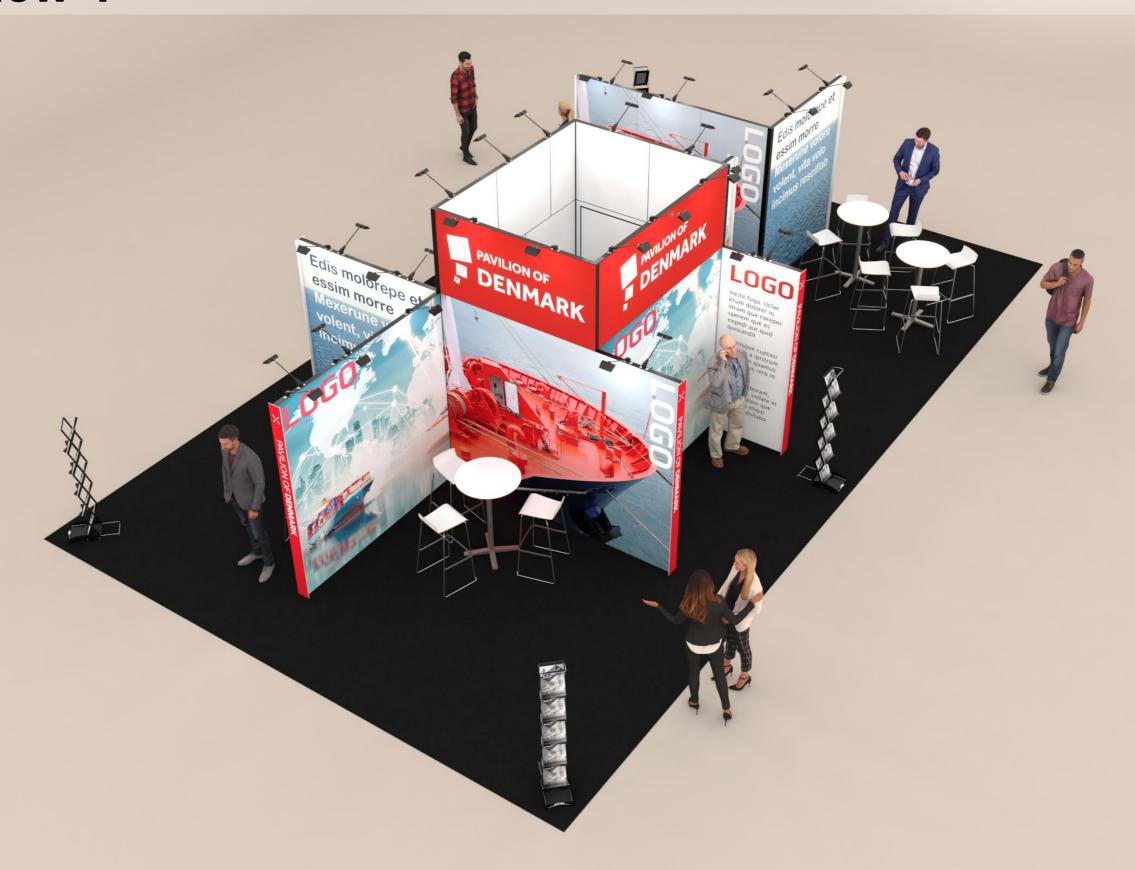

### **DEA Marine**









# **Table of Contents**

| Cover             | 1 |
|-------------------|---|
| Table of Contents | 2 |
| 3D View 1         | 3 |
| 3D View 2         | 4 |
| 3D View 3         | 5 |
| Floor Plan        | 6 |
| Graphics Overview | 7 |
| Elevations        | 8 |
| Info              | 9 |



### 3D View 1





#### 3D View 2





#### 3D View 3



#### Floor Plan









Client: **DEA Marine** Exhibition: Euronaval 2024

Project no.: DMG-NAV-24-11 Designed By: THJ + SMM

Hall: L27 Booth:

Creation Date: 28.08.2024 **Revision Date:** 03.10.2024

Revision no.: D

## **Graphics Overview**

- Full size Fabric
- Single Frame Fabric
- Single Frame Panel





Client: DEA Marine Exhibition: Euronaval 2024

he drawing is indicative and without responsibility. The drawing is NOT to scale. The stand-builder will have the final call in all decisions egarding stability and security. Some products are only shown to indicate locations, but not the actual product as this product may be changed Il design is subject to copyright by Compass Fairs A/S and Standesign A/S Project no.: DMG-NAV-24-11 Designed By: