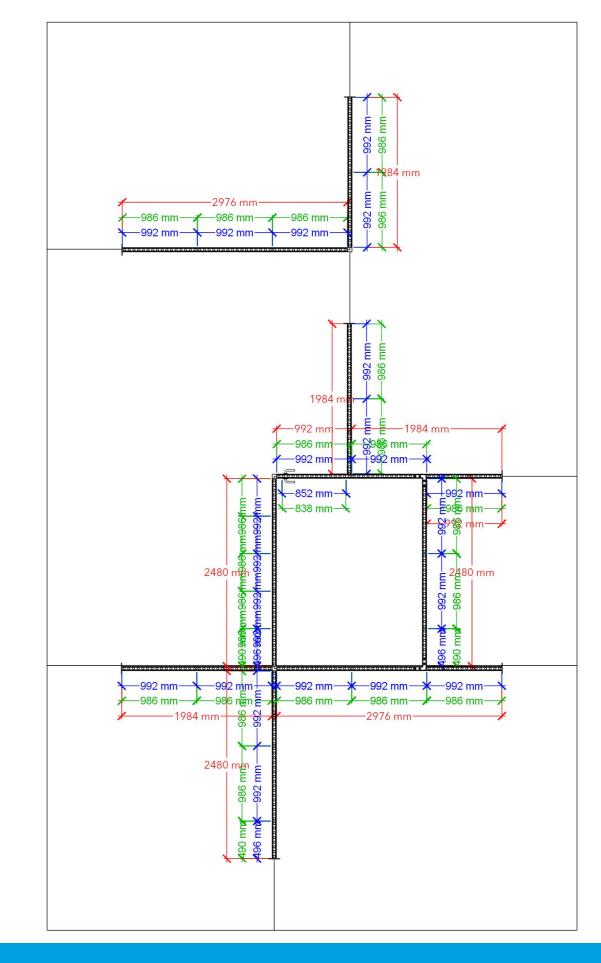

## **Graphics Overview**

- Full size Fabric
- Single Frame Fabric
- Single Frame Panel

Client: DEA Marine Exhibition: Euronaval 2024

he drawing is indicative and without responsibility. The drawing is NOT to scale. The stand-builder will have the final call in all decisions egarding stability and security. Some products are only shown to indicate locations, but not the actual product as this product may be changed Il design is subject to copyright by Compass Fairs A/S and Standesign A/S Project no.: DMG-NAV-24-11 Designed By: THJ + SMM

Hall: 6
Booth: L27

Creation Date: Revision Date: Revision no.:

28.08.2024 03.10.2024 D