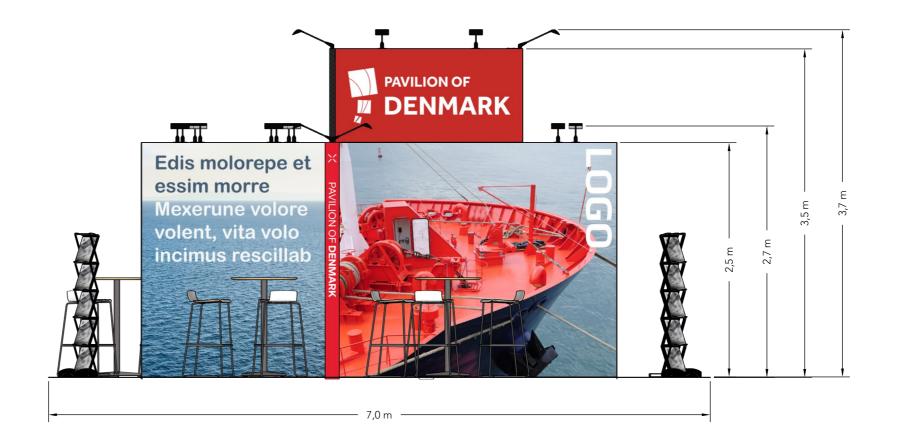

#### **Elevations**

Front

Side

Client: **DEA Marine** Exhibition: Euronaval 2024

Project no.: DMG-NAV-24-11 Designed By: THJ + SMM

Hall: L27 Booth:

**Creation Date:** 28.08.2024 **Revision Date:** Revision no.: