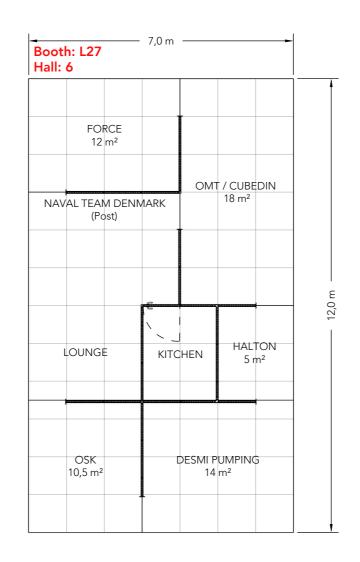

#### Floor Plan

Client: **DEA Marine** Exhibition: Euronaval 2024

Project no.: DMG-NAV-24-11 Designed By: THJ + SMM

Hall: L27 Booth:

Creation Date: 28.08.2024 **Revision Date:** 03.10.2024

Revision no.: D