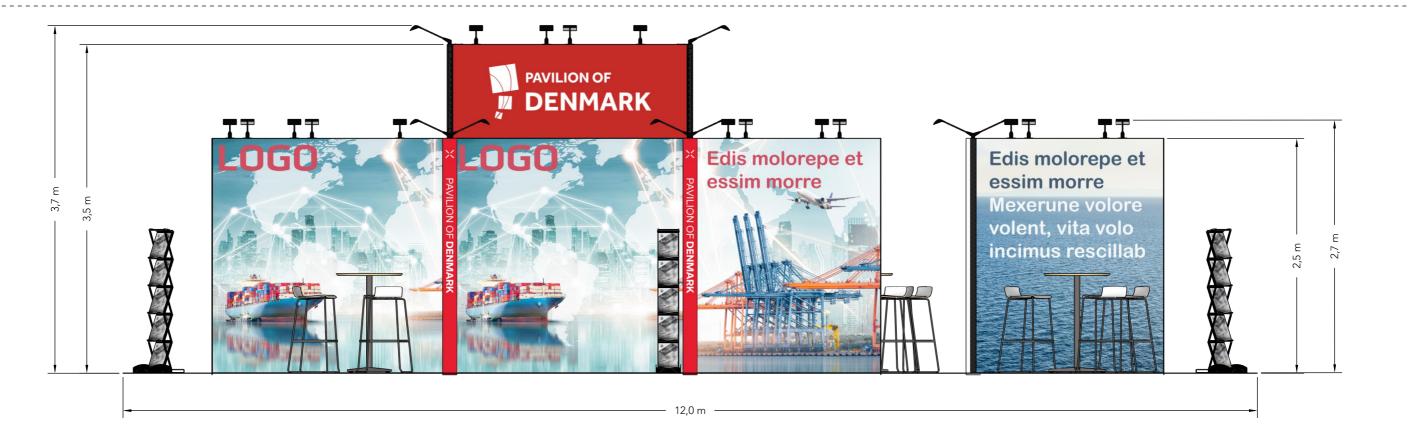

#### **Elevations**

Front

Side

Client: **DEA Marine** Exhibition: Euronaval 2024

Project no.: DMG-NAV-24-11 Designed By: THJ + SMM

Hall: L27 Booth:

**Creation Date:** 28.08.2024 **Revision Date:** Revision no.: