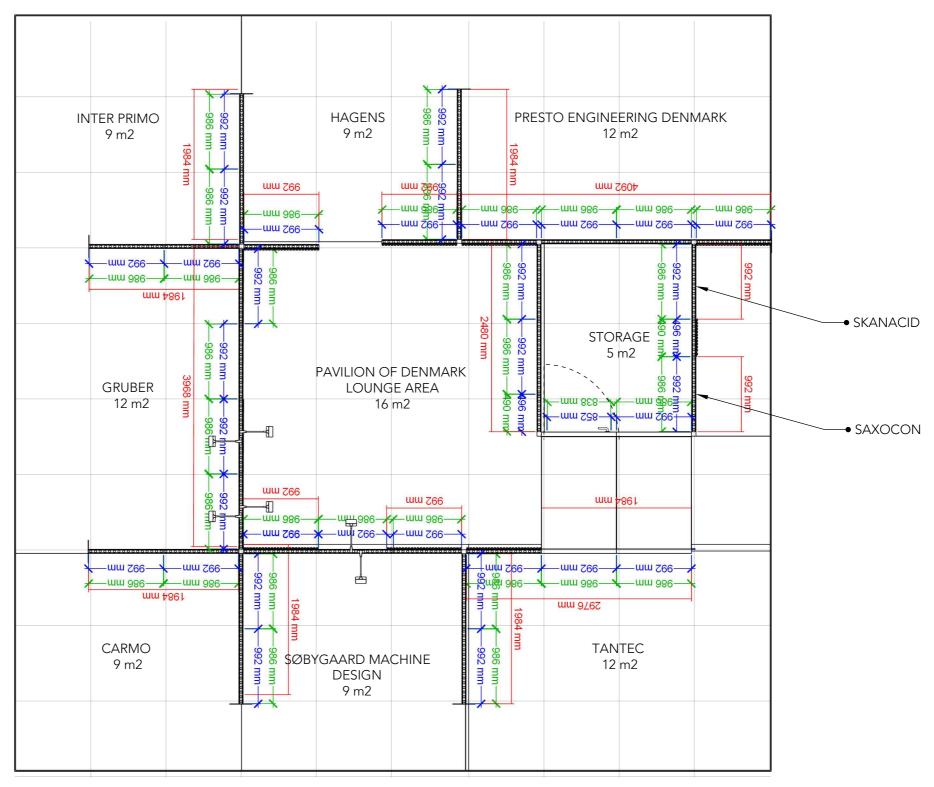

# **Graphics Dimensions**

Full size Fabric

Single Frame Fabric

Single Frame Panel

Booth:E20 Hall:8B

Client: DEA Health Tech Exhibition: Companed 2024

ne drawing is indicative and without responsibility. The drawing is NOT to scale. The stand-builder will have the final call in all decisions garding stability and security. Some products are only shown to indicate locations, but not the actual product as this product may be changed I design is subject to convict by Compass Fairs A/S and Standasign A/S.

Project no.: DHT-COM-24-11 Designed By: SMM / THJ

Hall: 8B
Booth: E20

Creation Date: Revision Date: Revision no.:

21.08.2024 17.10.2024