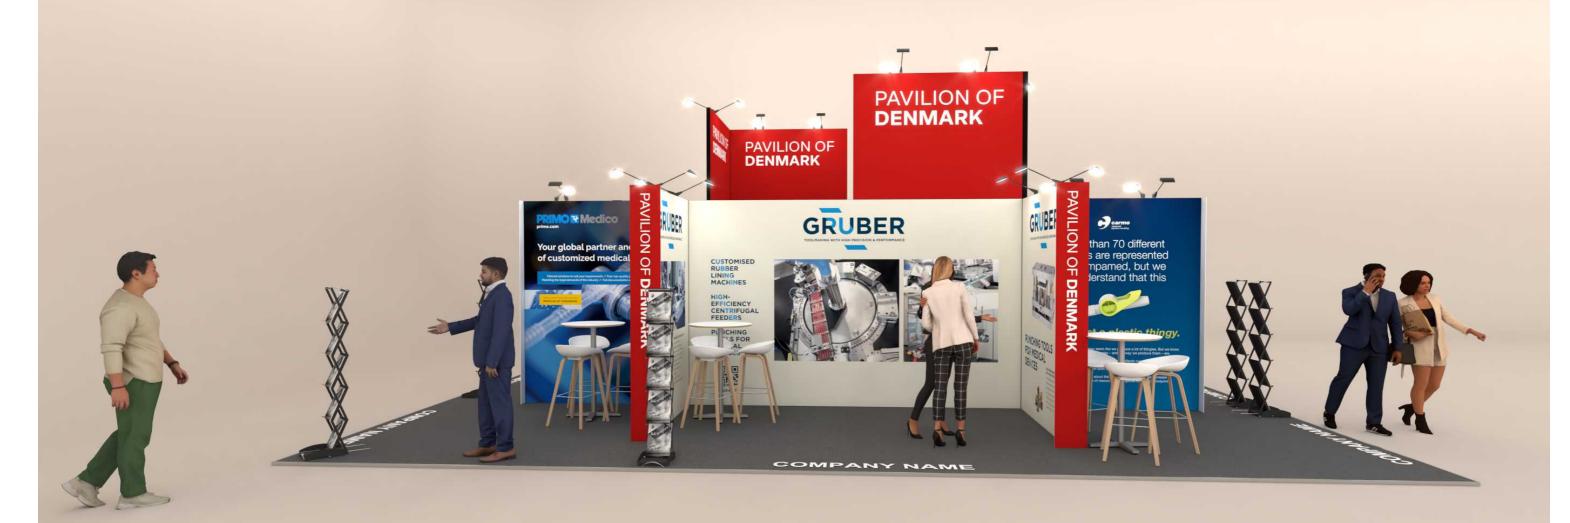

# **DEA Health Tech**









# **Table of Contents**

| Cover               |    |
|---------------------|----|
| Table of Contents   | 2  |
| 3D View 1           | 3  |
| 3D View 2           | 4  |
| 3D View 3           | 5  |
| 3D View 4           | 6  |
| Floor Plan          | 7  |
| Graphics Dimensions | 8  |
| Elevations          | 9  |
| Info                | 1( |



## 3D View 1





# 3D View 2





### 3D View 3







D20 ½ D2

#### Floor Plan







Client: DEA Health Tech Exhibition: Companed 2024

The drawing is indicative and without responsibility. The drawing is NOT to scale. The stand-builder will have the final call in all decisions egarding stability and security. Some products are only shown to indicate locations, but not the actual product as this product may be changed. All design is subject to copyright by Compass Fairs A/S and Standesign A/S

Project no.: DHT-COM-24-11
Designed By: SMM / THJ

Hall: 8B
Booth: E20

Creation Date: Revision Date: Revision no.:

21.08.2024 17.10.2024

E24

# **Graphics Dimensions**

Full size Fabric

Single Frame Fabric

Single Frame Panel

Booth:E20 Hall:8B





Client: DEA Health Tech Exhibition: Companed 2024

ne dra