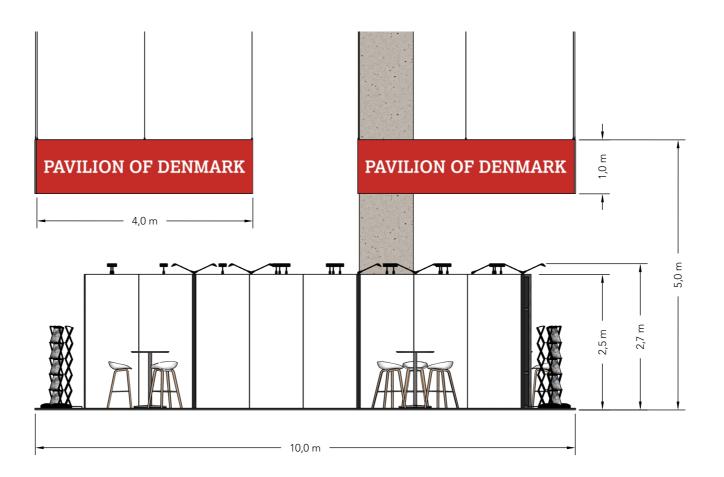

### **Elevations**

Front

Client: Danish.Care Exhibition: Medica 2024

Project no.: DCA-MEC-24-11

Designed By: THJ / SMM

14 Hall: F30 Booth:

**Creation Date:** 27.08.2024 **Revision Date:** 02.09.2024

Revision no.: С