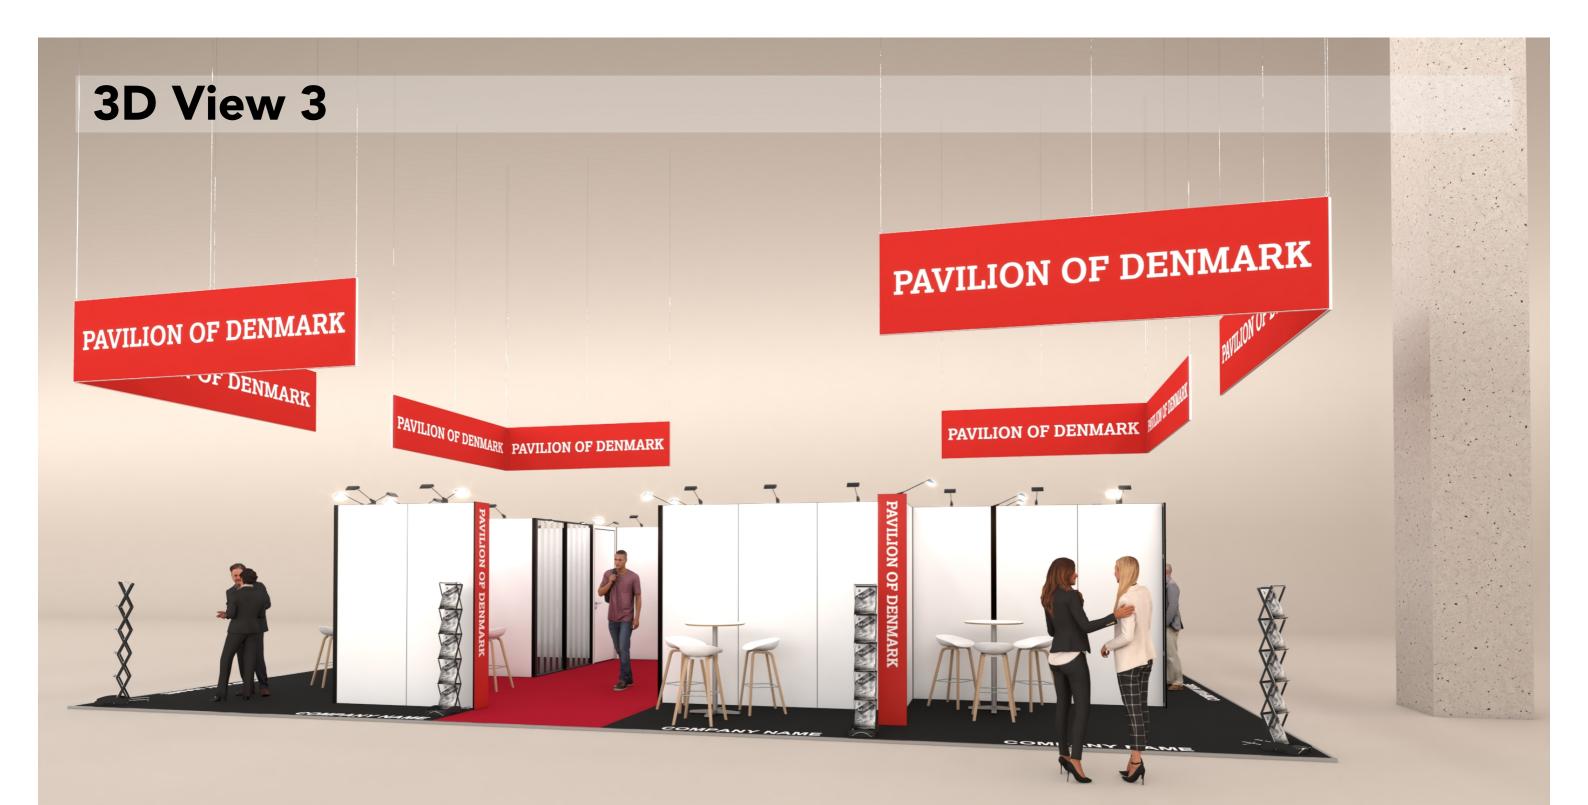

### **Danish.Care**









# **Table of Contents**

| Cover                      |    |
|----------------------------|----|
| Table of Contents          | 2  |
| 3D View 1                  | 3  |
| 3D View 2                  | 4  |
| 3D View 3                  | 5  |
| 3D View 4                  | 6  |
| Floor Plan                 | 7  |
| Where to find your graphic | 0  |
| measurements               | 8  |
| Graphics Dimensions        | 9  |
| Graphics Dimensions        | 10 |
| Elevations                 | 11 |
| Info                       | 12 |



## 3D View 1













# 3D View 4 C COMPASS STANDESIGN A PART OF COMPASS FAIRS

### Floor Plan

DANSK INDUSTRI





E42-1 E42-6 F42-1 F42-5 G42-1 G42-5





Client: Danish.Care Exhibition: Medica 2024

The drawing is indicative and without responsibility. The drawing is NOT to scale. The stand-builder will have the final call in all decisions egarding stability and security. Some products are only shown to indicate locations, but not the actual product as this product may be changed.

Project no.: DCA-MEC-24-11 Designed By: THJ / SMM

Hall: 14
Booth: F30

Creation Date: Revision Date: Revision no.: 27.08.2024 02.09.2024

# Where to find your graphic measurements

Page 9 Page 10

FRINDSHIP EUROPE NORDIC NEUROSTIM

AVAILABLE MOTIUTY COUNT

KIBODAN DETALO

IMMO SEMI STAAL

EMENDO HENROTEC



# **Graphics Dimen