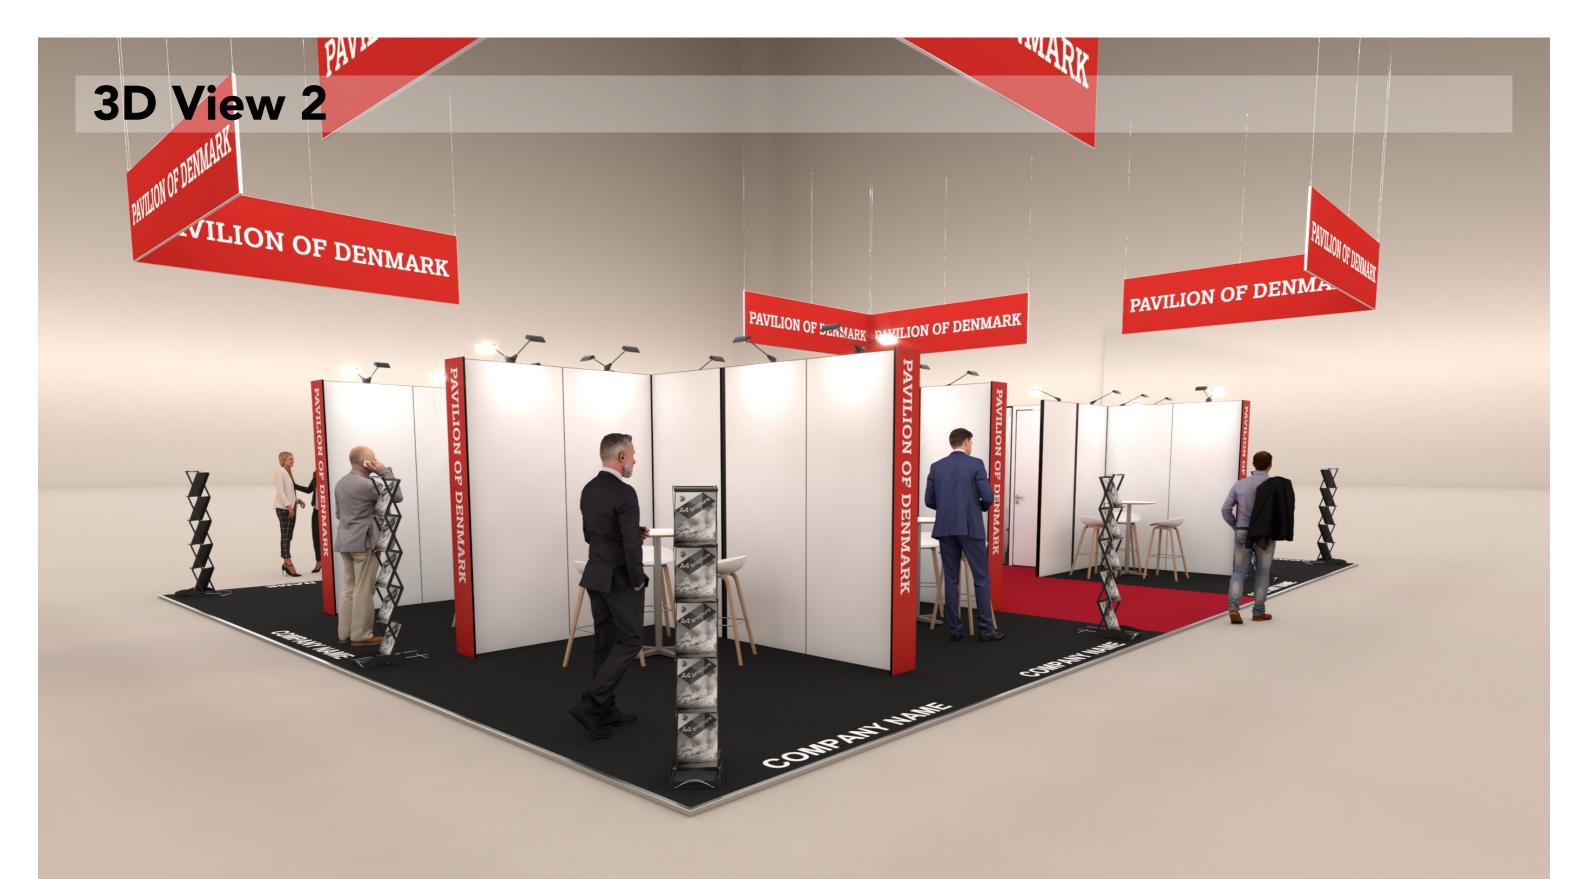

### **Danish.Care**









# **Table of Contents**

| Cover                      |    |
|----------------------------|----|
| Table of Contents          | 2  |
| 3D View 1                  | 3  |
| 3D View 2                  | 4  |
| 3D View 3                  | 5  |
| 3D View 4                  | 6  |
| Floor Plan                 | 7  |
| Where to find your graphic | 0  |
| measurements               | 8  |
| Graphics Dimensions        | 9  |
| Graphics Dimensions        | 10 |
| Elevations                 | 11 |
| Info                       | 12 |



## 3D View 1













# 3D View 4 C COMPASS STANDESIGN A PART OF COMPASS FAIRS

### Floor Plan

DANSK INDUSTRI





E42-1 E42-6 F42-1 F42-5 G42-1 G42-5





Client: Danish.Care Exhibition: Medica 2024

The drawing is indicative and without responsibility. The drawing is NOT to scale. The stand-builder will have the final call in all decisions egarding stability and security. Some products are only shown to indicate locations, but not the actual product as this product may be changed.

Project no.: DCA-MEC-24-11 Designed By: THJ / SMM

Hall: 14
Booth: F30

Creation Date: Revision Date: Revision no.: 27.08.2024 02.09.2024

# Where to find your graphic measurements

Page 9 Page 10

FRINDSHIP EUROPE NORDIC NEUROSTIM

AVAILABLE MOTIUTY COUNT

KIBODAN DETALO

IMMO SEMI STAAL

EMENDO HENROTEC



# **Graphics D