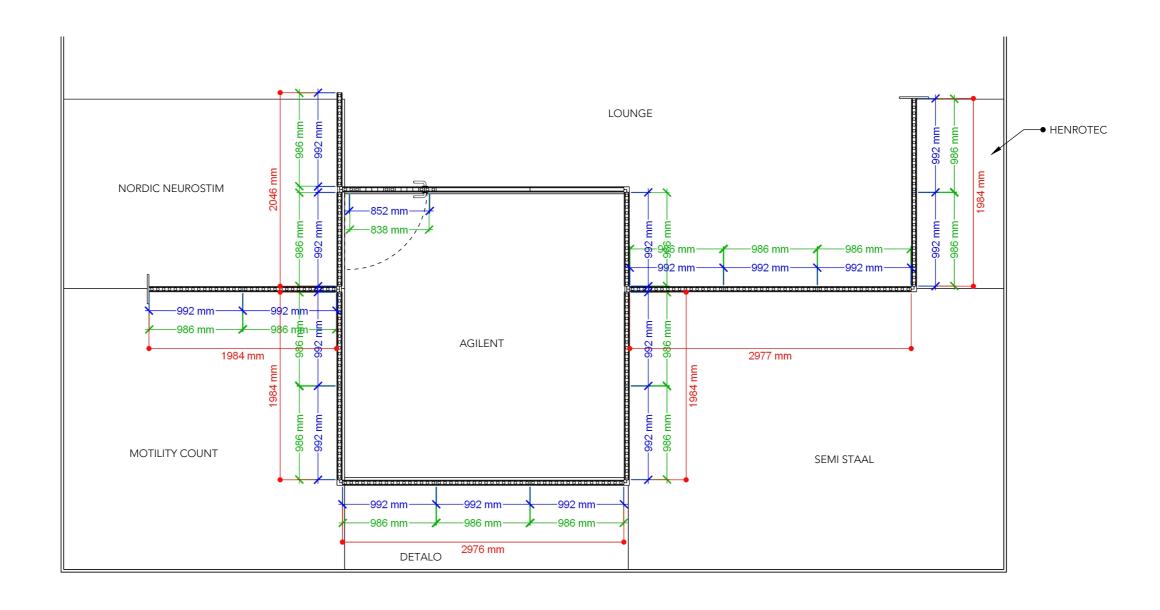

# **Graphics Dimensions**

BOOTH: F30 HALL: 14

Full size Fabric

Single Frame Fabric

Single Frame Panel

Client: Danish.Care Medica 2024

Project no.: DCA-MEC-24-11 Designed By: THJ / SMM

Hall: 14 Booth: F30

**Creation Date:** 27.08.2024 **Revision Date:** Revision no.: С

02.09.2024

# Where to find your graphic measurements

Page 9 Page 10

FRINDSHIP EUROPE NORDIC NEUROSTIM

AVAILABLE MOTIUTY COUNT

KIBODAN DETALO

IMMO SEMI STAAL

EMENDO HENROTEC