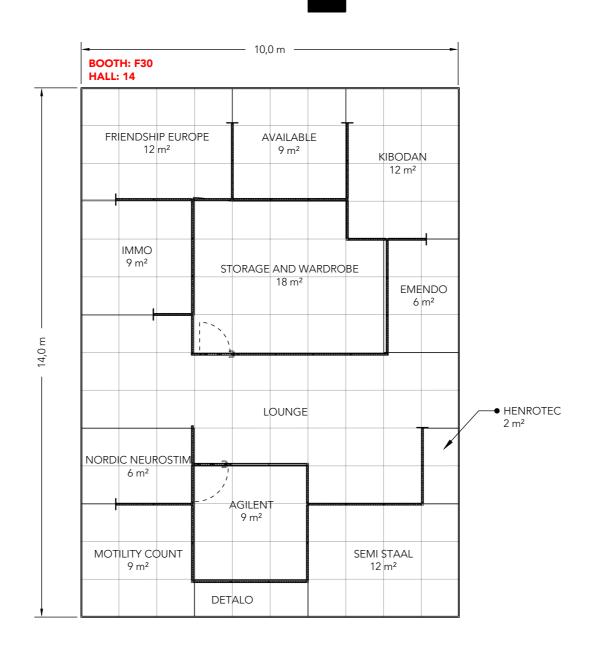

### Floor Plan

DANSK INDUSTRI

E42-1 E42-6 F42-1 F42-5 G42-1 G42-5

Client: Danish.Care Exhibition: Medica 2024

The drawing is indicative and without responsibility. The drawing is NOT to scale. The stand-builder will have the final call in all decisions egarding stability and security. Some products are only shown to indicate locations, but not the actual product as this product may be changed.

Project no.: DCA-MEC-24-11 Designed By: THJ / SMM

Hall: 14
Booth: F30

Creation Date: Revision Date: Revision no.: 27.08.2024 02.09.2024

# Where to find your graphic measurements

Page 9 Page 10

FRINDSHIP EUROPE NORDIC NEUROSTIM

AVAILABLE MOTIUTY COUNT

KIBODAN DETALO

IMMO SEMI STAAL

EMENDO HENROTEC