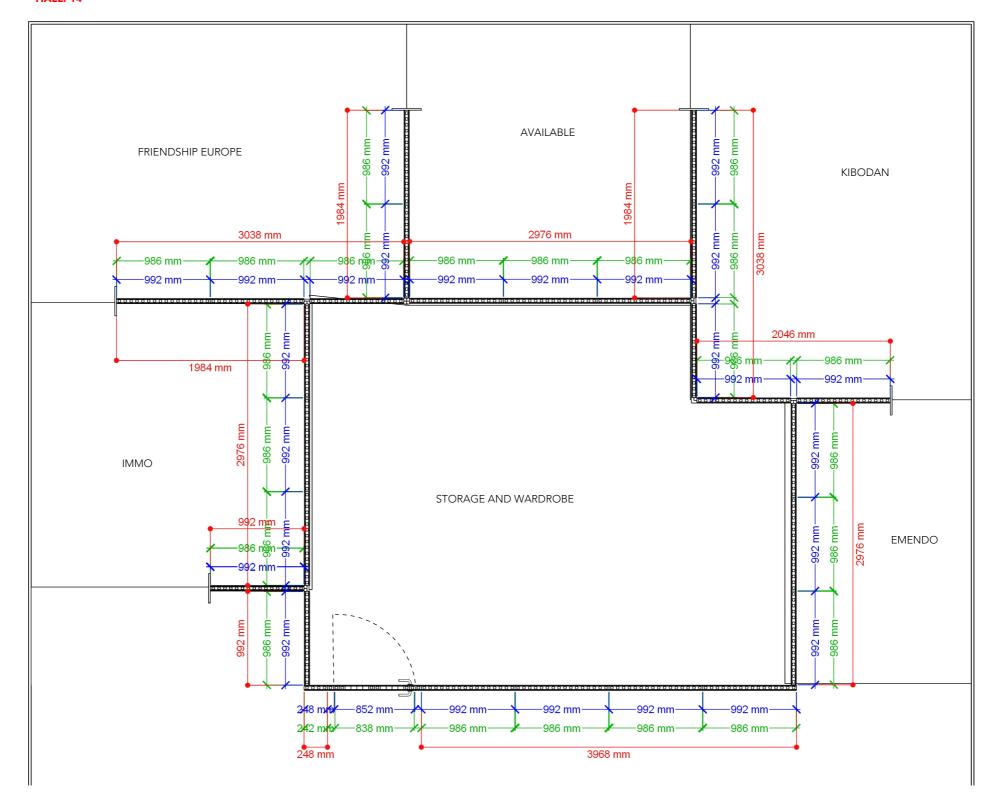

# **Graphics Dimensions**

BOOTH: F30 HALL: 14

Full size Fabric
Single Frame Fabric
Single Frame Panel

Client: Danish.Care Exhibition: Medica 2024

e drawing is indicative and without responsibility. The drawing is NOT to scale. The stand-builder will have the final call in all decisions garding stability and security. Some products are only shown to indicate locations, but not the actual product as this product may be changed design is subject to copyright by Compass Fairs A/S and Standesign A/S

Project no.: DCA-MEC-24-11 Designed By: THJ / SMM

Hall: 14
Booth: F30

Creation Date: Revision Date: Revision no.:

27.08.2024 02.09.2024 C

# Where to find your graphic measurements

Page 9 Page 10

FRINDSHIP EUROPE NORDIC NEUROSTIM

AVAILABLE MOTIUTY COUNT

KIBODAN DETALO

IMMO SEMI STAAL

EMENDO HENROTEC