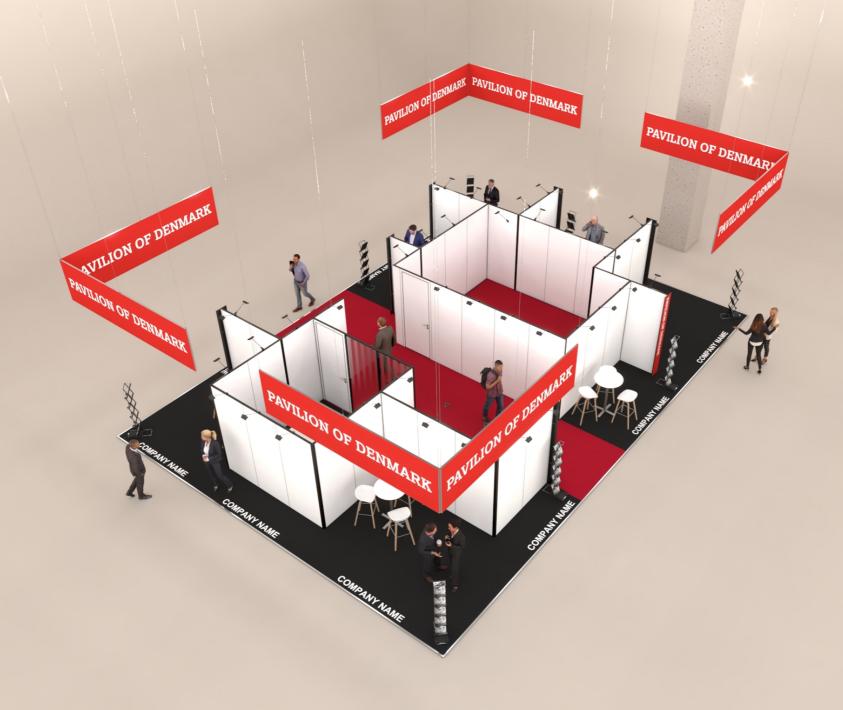

### **Danish.Care**









# **Table of Contents**

| Cover                      |    |
|----------------------------|----|
| Table of Contents          | 2  |
| 3D View 1                  | 3  |
| 3D View 2                  | 4  |
| 3D View 3                  | 5  |
| 3D View 4                  | 6  |
| Floor Plan                 | 7  |
| Where to find your graphic | 0  |
| measurements               | 8  |
| Graphics Dimensions        | 9  |
| Graphics Dimensions        | 10 |
| Elevations                 | 11 |
| Info                       | 12 |



## 3D View 1













# 3D View 4 C COMPASS STANDESIGN A PART OF COMPASS FAIRS

### Floor Plan

DANSK INDUSTRI





E42-1 E42-6 F42-1 F42-5 G42-1 G42-5





Client: Danish.Care Exhibition: Medica 2024

The drawing is indicative and without responsibility. The drawing is NOT to scale. The stand-builder will have the final call in all decisions egarding stability and security. Some products are only shown to indicate locations, but not the actual product as this product may be changed.

Project no.: DCA-MEC-24-11 Designed By: THJ / SMM

Hall: 14
Booth: F30

Creation Date: Revision Date: Revision no.: 27.08.2024 02.09.2024

# Where to find your graphic measurements

Page 9 Page 10

FRINDSHIP EUROPE NORDIC NEUROSTIM

AVAILABLE MOTIUTY COUNT

KIBODAN DETALO

IMMO SEMI STAAL

EMENDO HENROTEC



# **Graphi