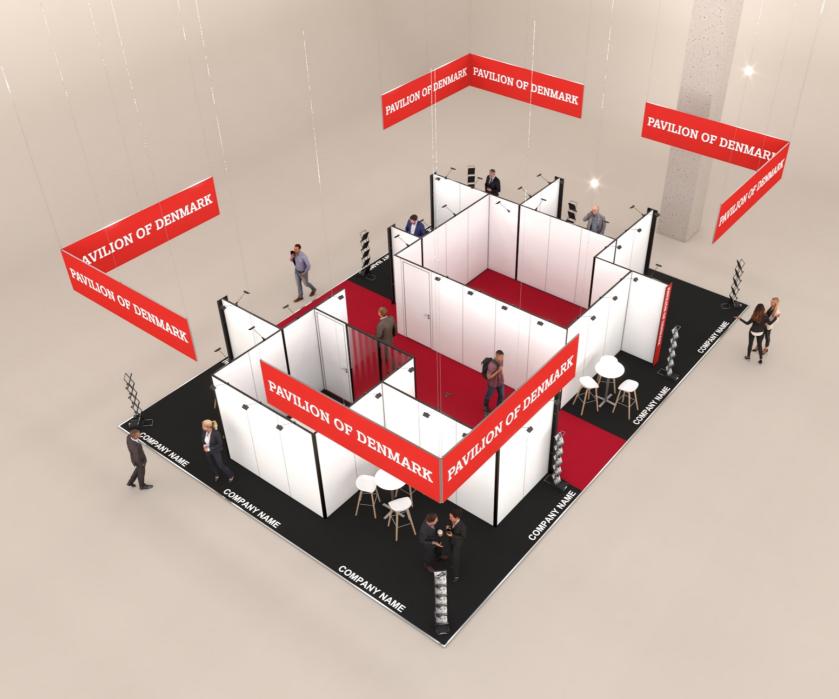

### **Danish.Care**









# **Table of Contents**

| Cover                      |    |
|----------------------------|----|
| Table of Contents          | 2  |
| 3D View 1                  | 3  |
| 3D View 2                  | 4  |
| 3D View 3                  | 5  |
| 3D View 4                  | 6  |
| Floor Plan                 | 7  |
| Where to find your graphic | 0  |
| measurements               | 8  |
| Graphics Dimensions        | 9  |
| Graphics Dimensions        | 10 |
| Elevations                 | 11 |
| Info                       | 12 |



## 3D View 1













# 3D View 4 C COMPASS STANDESIGN A PART OF COMPASS FAIRS

### Floor Plan

DANSK INDUSTRI





E42-1 E42-6 F42-1 F42-5 G42-1 G42-5





Client: Danish.Care Exhibition: Medica 2024

The drawing is indicative and without responsibility.