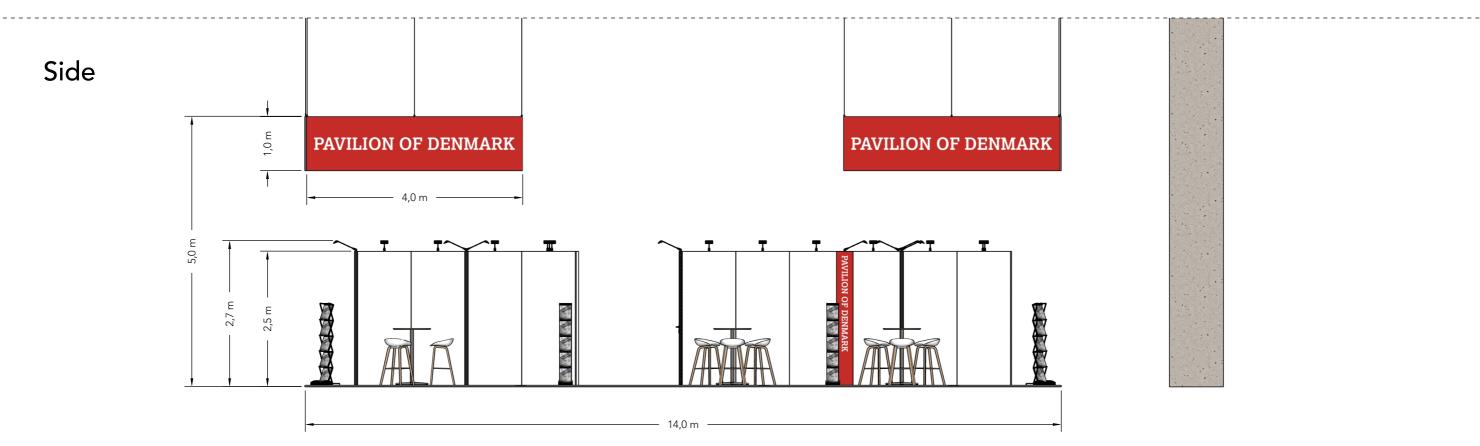

### **Elevations**

Front

Client: Danish.Care Exhibition: Medica 2024

Project no.: DCA-MEC-24-11

Designed By: THJ / SMM

14 Hall: F30 Booth:

**Creation Date:** 27.08.2024 **Revision Date:** 02.09.2024

Revision no.: С