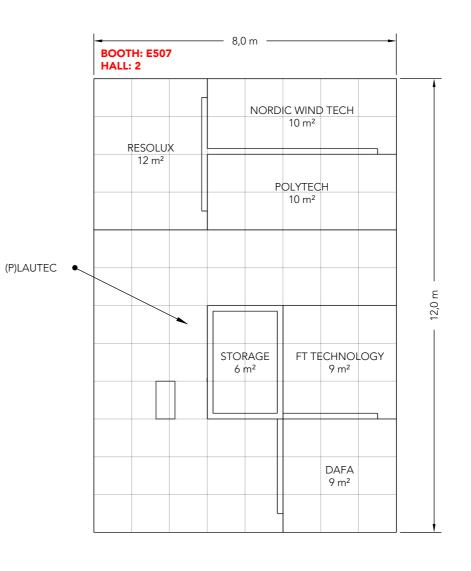

### Floor Plan

E506

E508

D411

E503

BOOTH: E505
HALL: 2

HANS FØLSGAARD
NIBE WIND
DÜELCO
18 m²

F606

#### (P) = POSTER STAND

F601 F603 F605

F607

F609 F611

Client: Danish Energy Export Exhibition: Windergy India 2024

ne drawing is indicative and without responsibility. The drawing is NOT to scale. The stand-builder will have the final call in all decisions garding stability and security. Some products are only shown to indicate locations, but not the actual product as this product may be changed. I design is subject to copyright by Compass Fairs A/S and Standesign A/S

Project no.: EXP-WIY-24-10

Designed By: THJ Hall: 2

Booth: E505, E

Creation Date: Revision Date: Revision no.: 14.08.2024 06.09.2024 C

E505, E507