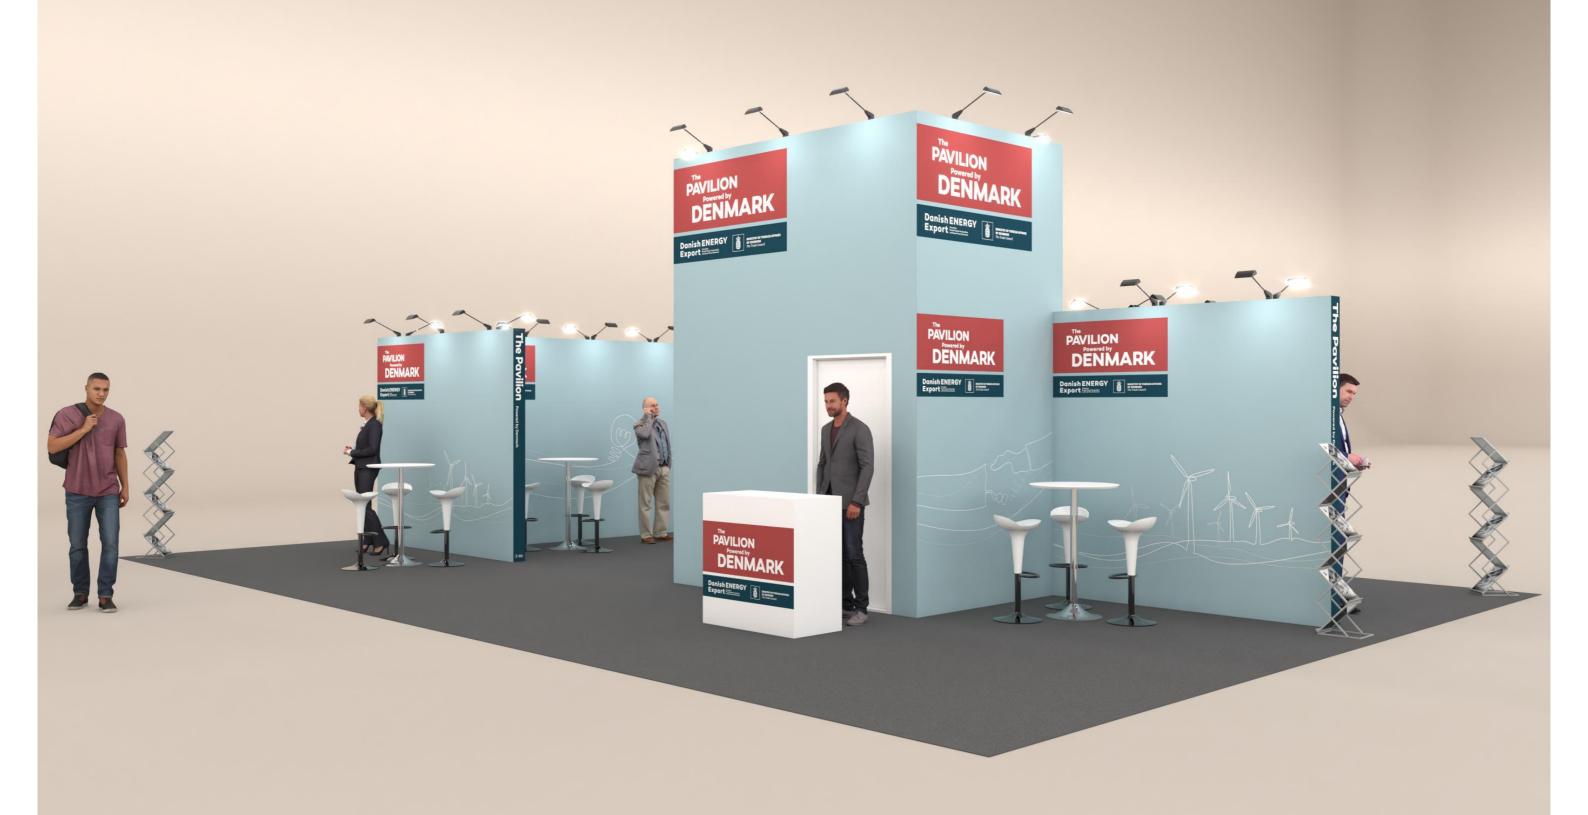

# **Table of Contents**

| Cover             | 1   |
|-------------------|-----|
| Table of Contents | 2   |
| 3D View 1         | 3   |
| 3D View 2         | 4   |
| 3D View 3         |     |
| Floor Plan        | e e |
| Elevations        | 7   |
| Info              | 3   |
|                   |     |



# 3D View 1



## 3D View 2









### Floor Plan

E506

E508

D411

E503

BOOTH: E505
HALL: 2

HANS FØLSGAARD
NIBE WIND
DÜELCO
18 m²

F606





#### (P) = POSTER STAND

F601 F603 F605

F607

F609 F611



Client: Danish Energy Export Exhibition: Windergy India 2024

ne drawing is indicative and without responsibility. The drawing is NOT to scale. The stand-builder will have the final call in all decisions garding stability and security. Some products are only shown to indicate locations, but not the actual product as this product may be changed. I design is subject to copyright by Compass Fairs A/S and Standesign A/S

Project no.: EXP-WIY-24-10

Designed By: THJ Hall: 2

Booth: E505, E

Creation Date: Revision Date: Revision no.: 14.08.2024 06.09.2024 C

E505, E507

### **Elevations**

### Front





### Side





C