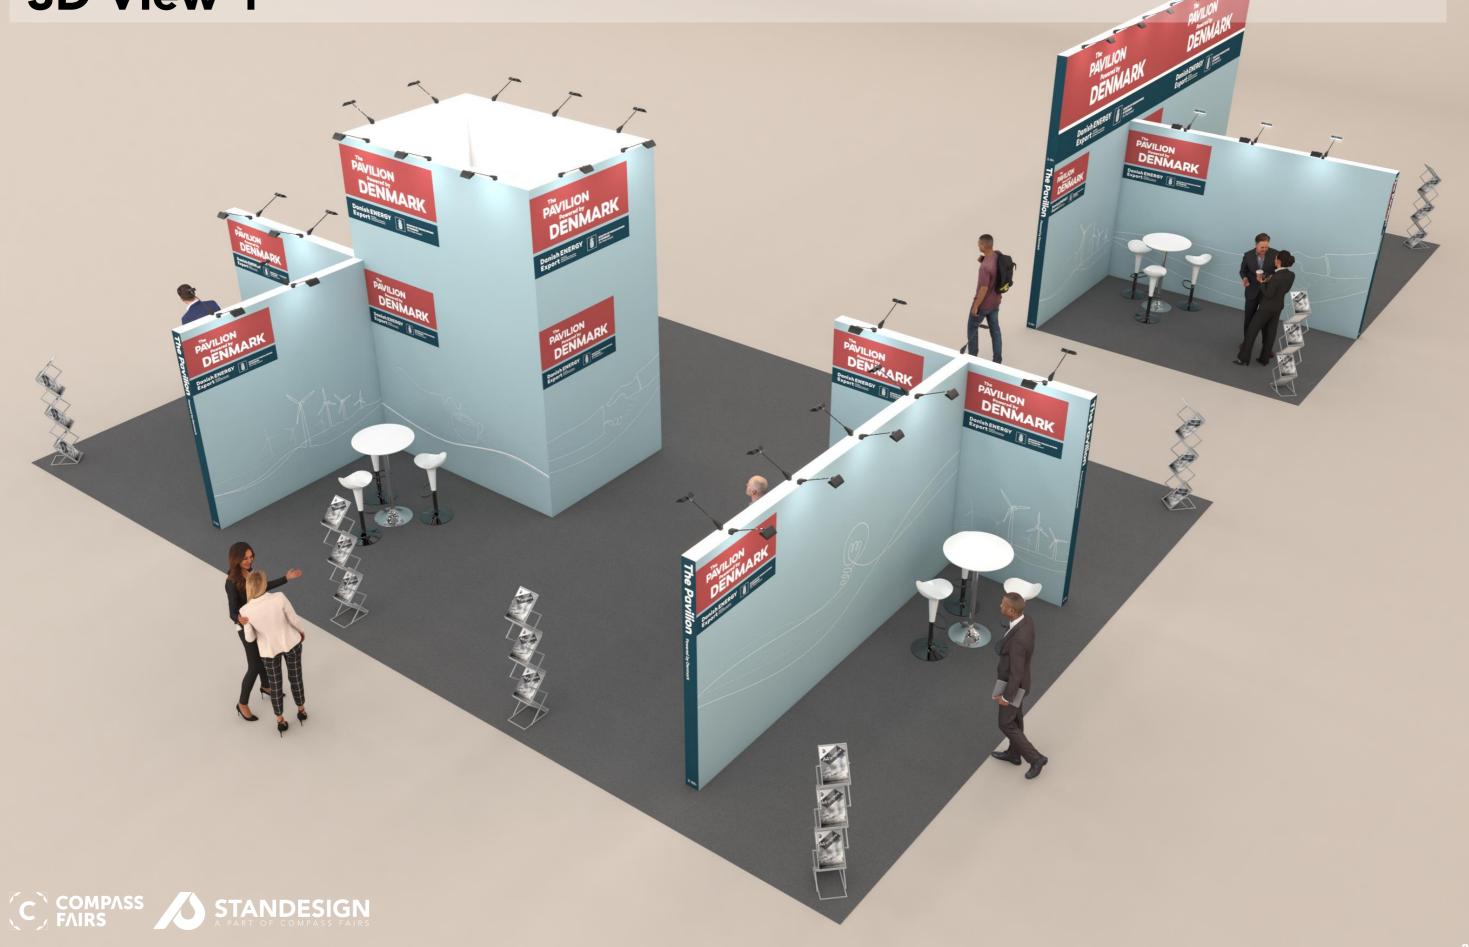

# **Table of Contents**

| Cover             | 1   |
|-------------------|-----|
| Table of Contents | 2   |
| 3D View 1         | 3   |
| 3D View 2         | 4   |
| 3D View 3         |     |
| Floor Plan        | e e |
| Elevations        | 7   |
| Info              | 3   |
|                   |     |



# 3D View 1



## 3D View 2









### Floor Plan

E506

E508

D411

E503

BOOTH: E505
HALL: 2

HANS FØLSGAARD
NIBE WIND
DÜELCO
18 m²

F606





#### (P) = POSTER STAND

F601 F603 F605

F607

F609 F611



Client: Danish Energy Export Exhibition: Windergy India 2024

ne drawing is indicative and without responsibility. The drawing is NOT to scale. The stand-builder will have the final call in all decisions garding stability and security. Some products are only shown to indicate locations, but not the actual product as this product may be changed. I design is subject to copyright by Compass Fairs A/S and Standesign A/S

Project no.: EXP-WIY-24-10

Designed By: THJ Hall: 2

Booth: E505, E

Creation Date: Revision Date: Revision no.: 14.08.2024 06.09.2024 C

E505, E507

### **Elevations**

### Front