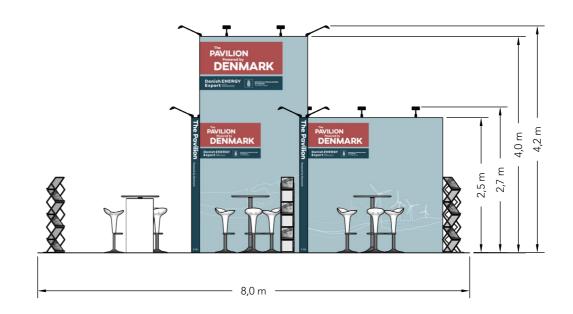

## 3D View 2









### Floor Plan

E506

E508

D411

E503

BOOTH: E505
HALL: 2

HANS FØLSGAARD
NIBE WIND
DÜELCO
18 m²

F606





#### (P) = POSTER STAND

F601 F603 F605

F607

F609 F611



Client: Danish Energy Export Exhibition: Windergy India 2024

ne drawing is indicative and without responsibility. The drawing is NOT to scale. The stand-builder will have the final call in all decisions garding stability and security. Some products are only shown to indicate locations, but not the actual product as this product may be changed. I design is subject to copyright by Compass Fairs A/S and Standesign A/S

Project no.: EXP-WIY-24-10

Designed By: THJ Hall: 2

Booth: E505, E

Creation Date: Revision Date: Revision no.: 14.08.2024 06.09.2024 C

E505, E507

### **Elevations**

### Front





### Side





Client: Danish Energy Export Exhibition: Windergy India 2024

e drawing is indicative and without responsibility. The drawing is NOT to scale. The stand-builder will have the final call in all decisions larding stability and security. Some products are only shown to indicate locations, but not the actual product as this product may be changed design is subject to copyright by Compass Fairs A/S and Standesign A/S Project no.: EXP-WIY-24-10

Designed By: THJ Hall: 2

Booth: E505, E507

Creation Date: Revision Date: Revision no.: 14.08.2024 06.09.2024 C

## Info

Client: Danish Energy Export Exhibition: Windergy India 2024

Project no.: EXP-WIY-24-10

Designed By: THJ Hall: 2

Booth: E505, E507

Creation Date: 14.08.2024 Revision Date: 06.09.2024

Revision no.: C

Comments:

T