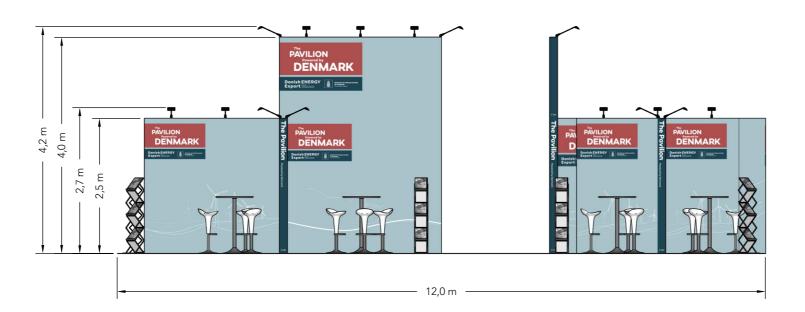

### **Elevations**

### Front

### Side

Client: Danish Energy Export Exhibition: Windergy India 2024

e drawing is indicative and without responsibility. The drawing is NOT to scale. The stand-builder will have the final call in all decisions larding stability and security. Some products are only shown to indicate locations, but not the actual product as this product may be changed design is subject to copyright by Compass Fairs A/S and Standesign A/S Project no.: EXP-WIY-24-10