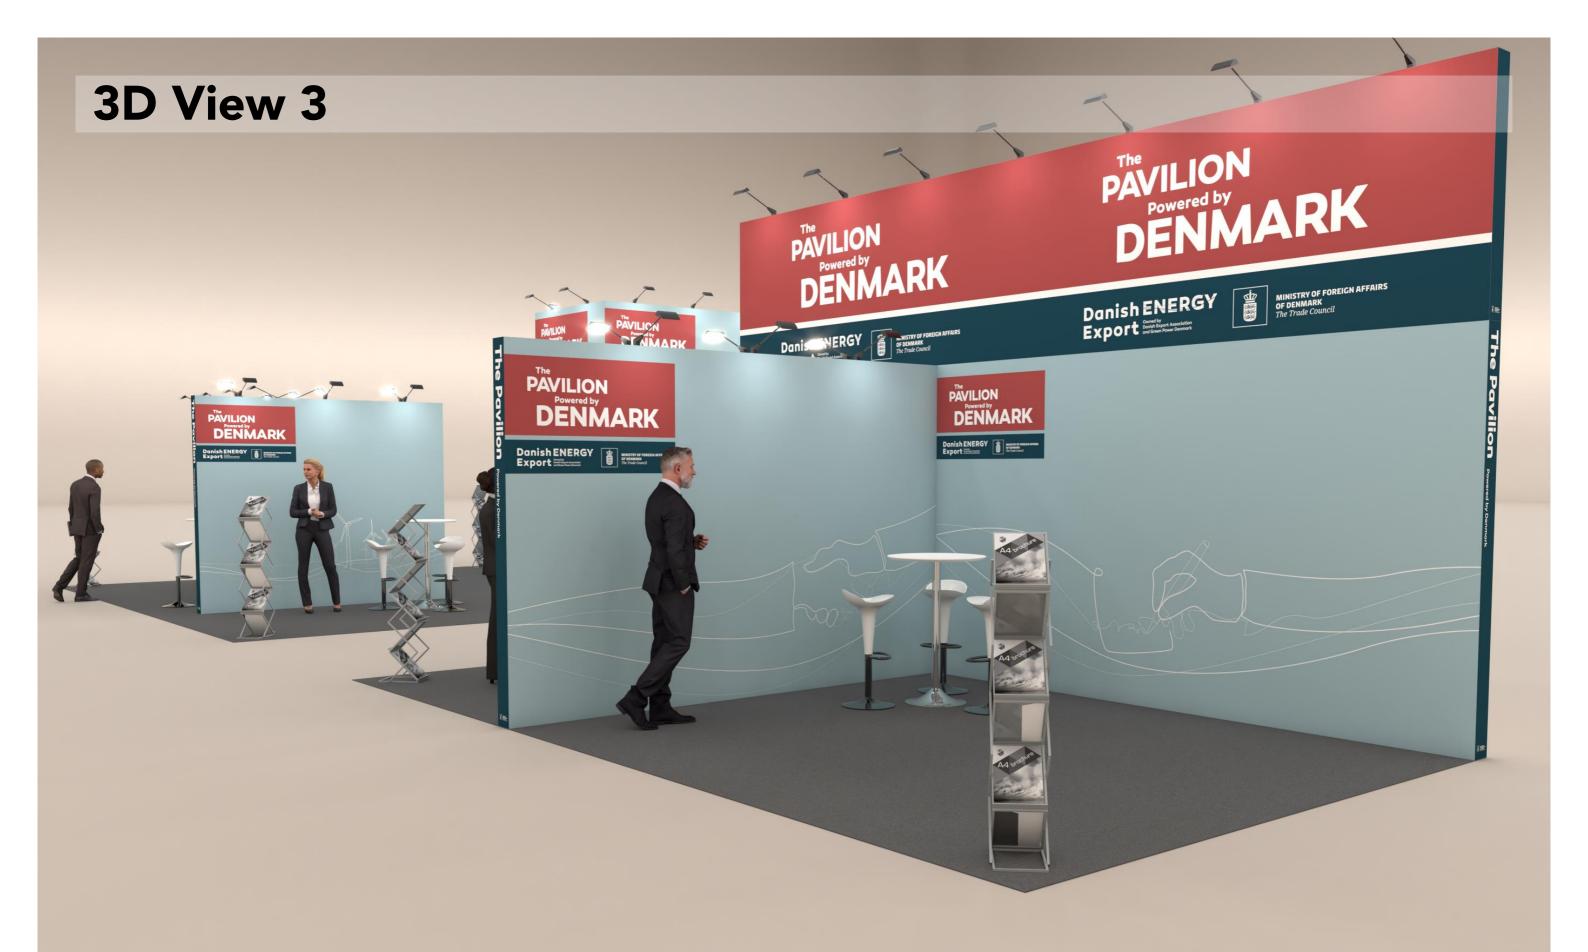

# **Table of Contents**

| Cover             | 1   |
|-------------------|-----|
| Table of Contents | 2   |
| 3D View 1         | 3   |
| 3D View 2         | 4   |
| 3D View 3         |     |
| Floor Plan        | e e |
| Elevations        | 7   |
| Info              | 3   |
|                   |     |



# 3D View 1



## 3D View 2









### Floor Plan

E506

E508

D411

E503

BOOTH: E505
HALL: 2

HANS FØLSGAARD
NIBE WIND
DÜELCO
18 m²

F606





#### (P) = POSTER STAND

F601 F603 F605

F607

F609 F611



Client: Danish Energy Export Exhibition: Windergy India 2024

ne drawing is indicative and without responsibility. The drawing is NOT to scale. The stand-builder will have the final call in all decisions garding stability and security. Some products are only shown to indicate locations, but not the actual product as this product may be changed. I design is subject to copyright by Compass Fairs A/S and Standesign A/S

Project no.: EXP-WIY-24-10

Designed By: THJ Hall: 2

Booth: E505, E

Creation Date: Revision Date: Revision no.: 14.08.2024 06.09.2024 C

E505, E507

### **Elevations**

### Front





### Side





Clien