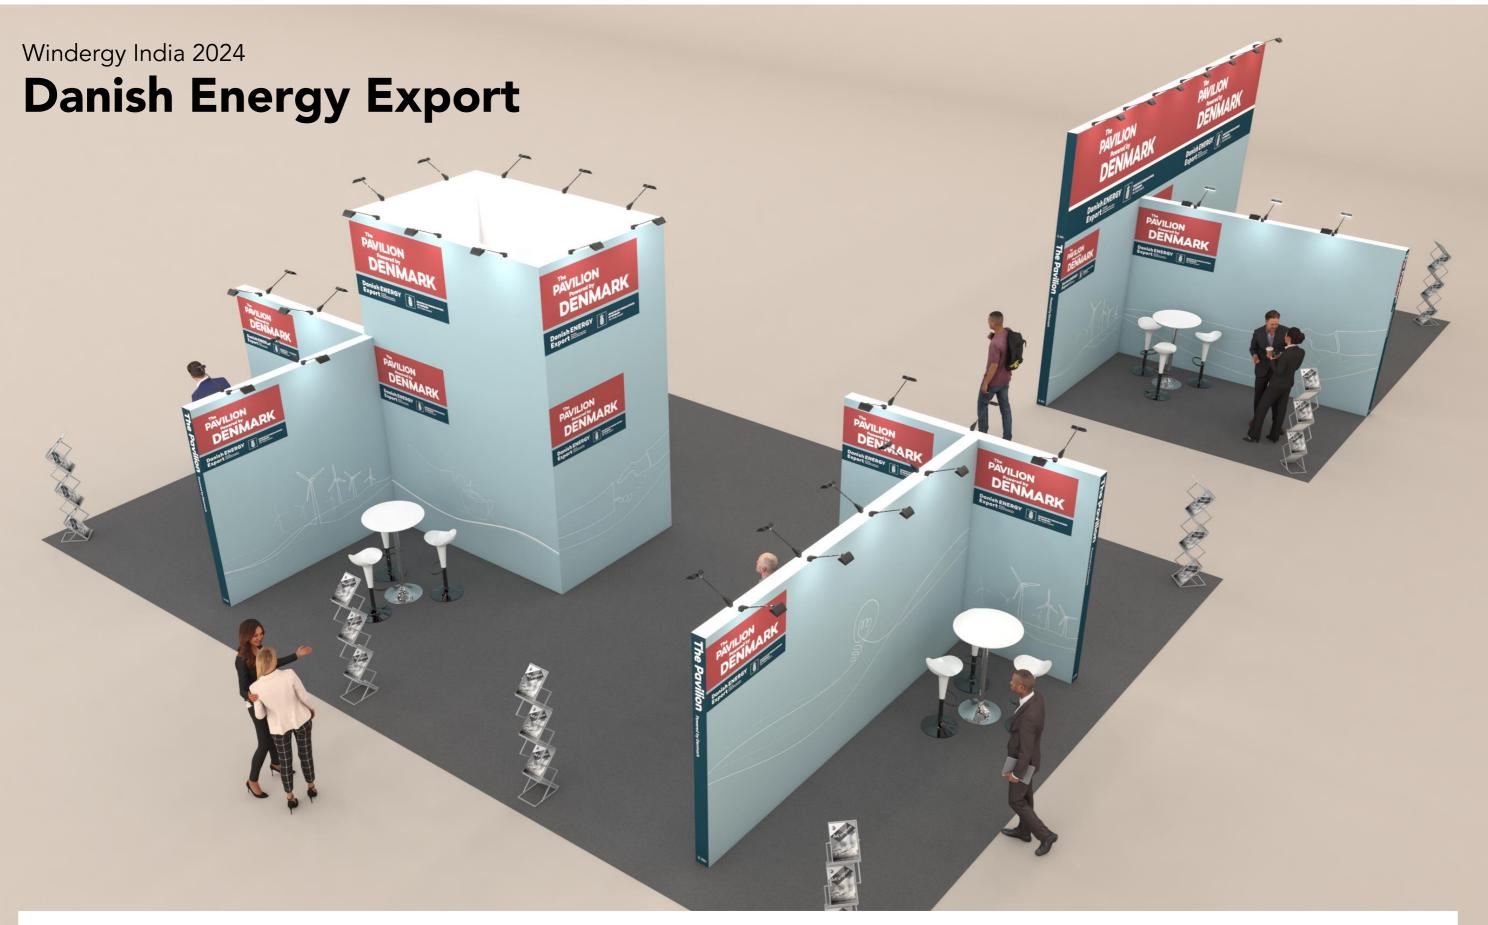

# **Table of Contents**

| Cover             | 1   |
|-------------------|-----|
| Table of Contents | 2   |
| 3D View 1         | 3   |
| 3D View 2         | 4   |
| 3D View 3         |     |
| Floor Plan        | e e |
| Elevations        | 7   |
| Info              | 3   |
|                   |     |



# 3D View 1



## 3D View 2









### Floor Plan

E506

E508

D411

E503

BOOTH: E505
HALL: 2

HANS FØLSGAARD
NIBE WIND
DÜELCO
18 m²

F606





#### (P) = POSTER STAND

F601 F603 F605

F607

F609 F611



Client: Danish Energy Export Exhibition: Windergy India 2024

ne drawing is indicative and without responsibility. The drawing is NOT to scale. The stand-builder will have the final call in all decisions garding stability and security. Some products are only shown to indicate