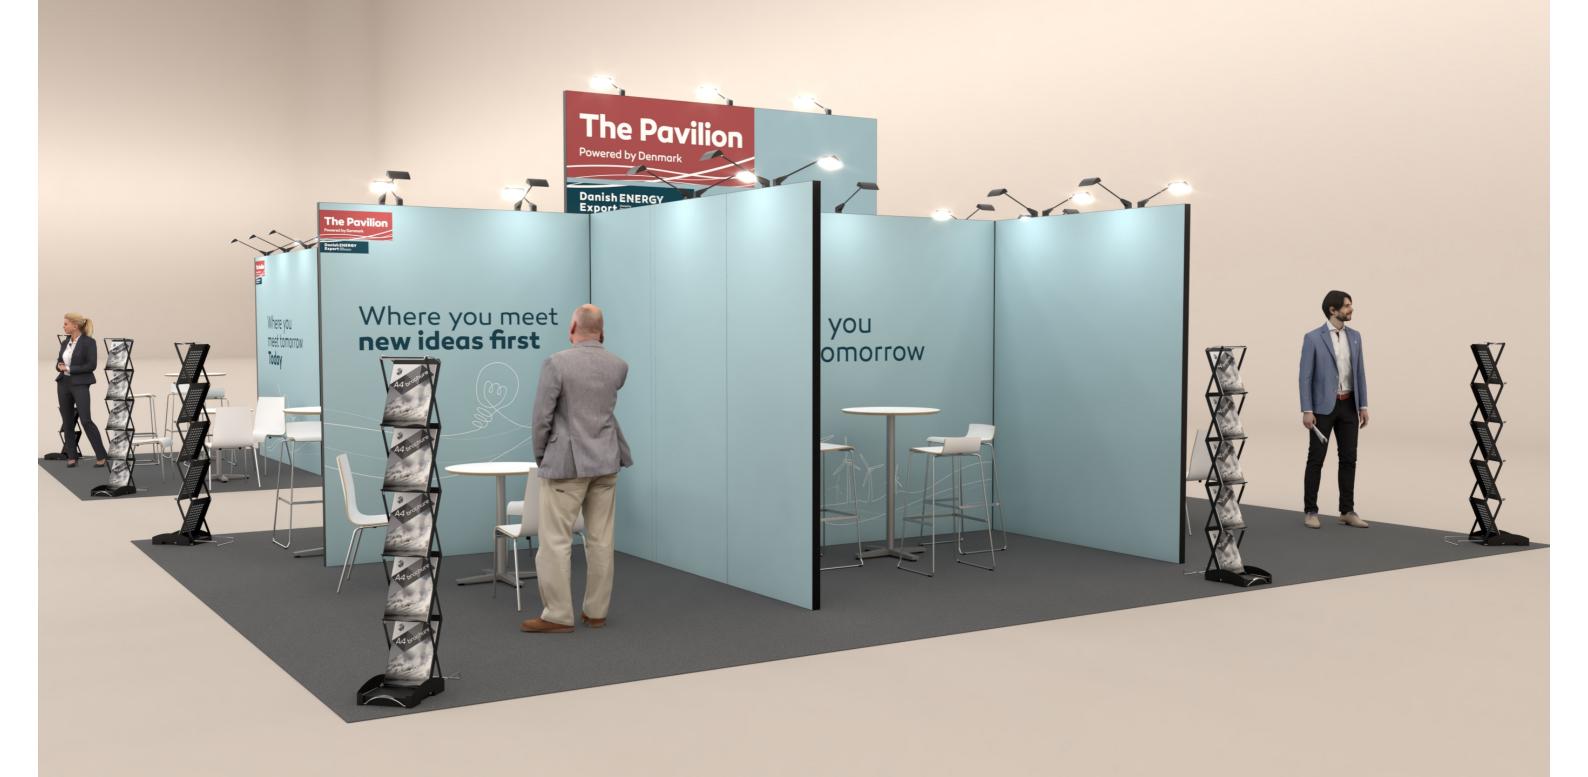

# 3D View 3

Floor Plan

MAIN ISLE

(P) = POSTER STAND

Client: Danish Energy Export Exhibition: Salon del Gas Renovable Project no.: EXP-SGR-24-10
Designed By: THJ / SMM
Hall: N/A
Booth: 272

Creation Date: Revision Date: Revision no.: 14.08.2024 02.09.2024