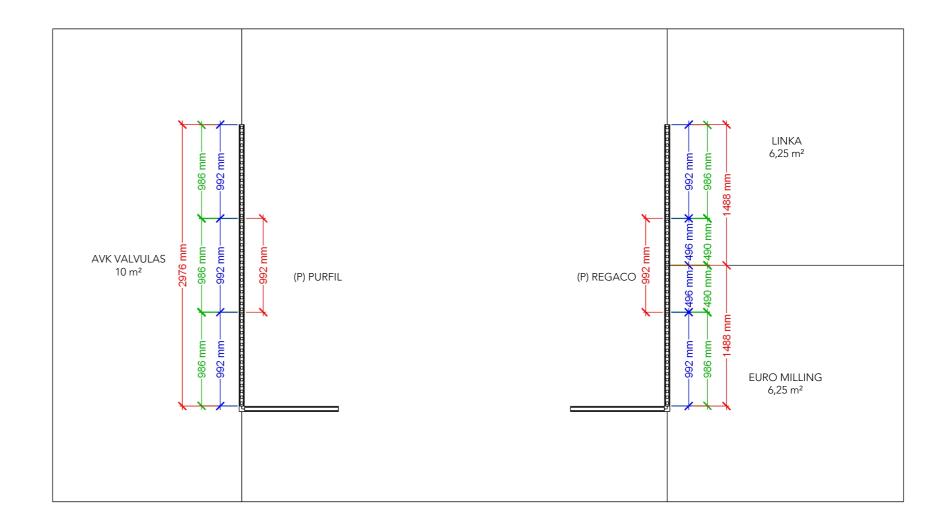

#### Page 9 - Area 2

AVK VALVULAS

EURO MILLING

LINKA

PURFIL

REGACO

### Area 2

- Full size Fabric
- Single Frame Fabric
- Single Frame Panel

Client: Danish Energy Export
Exhibition: Salon del Gas Renovable

Project no.: EXP-SGR-24-10
Designed By: THJ / SMM
Hall: N/A
Booth: 272