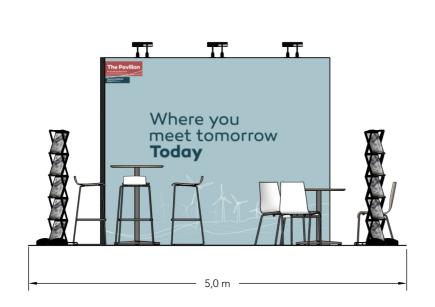

### **Elevations**

Front

Side

Client: Danish Energy Export
Exhibition: Salon del Gas Renovable

Project no.: EXP-SGR-24-10
Designed By: THJ / SMM
Hall: N/A
Booth: 272

Creation Date: 14.
Revision Date: 02.
Revision no.: G