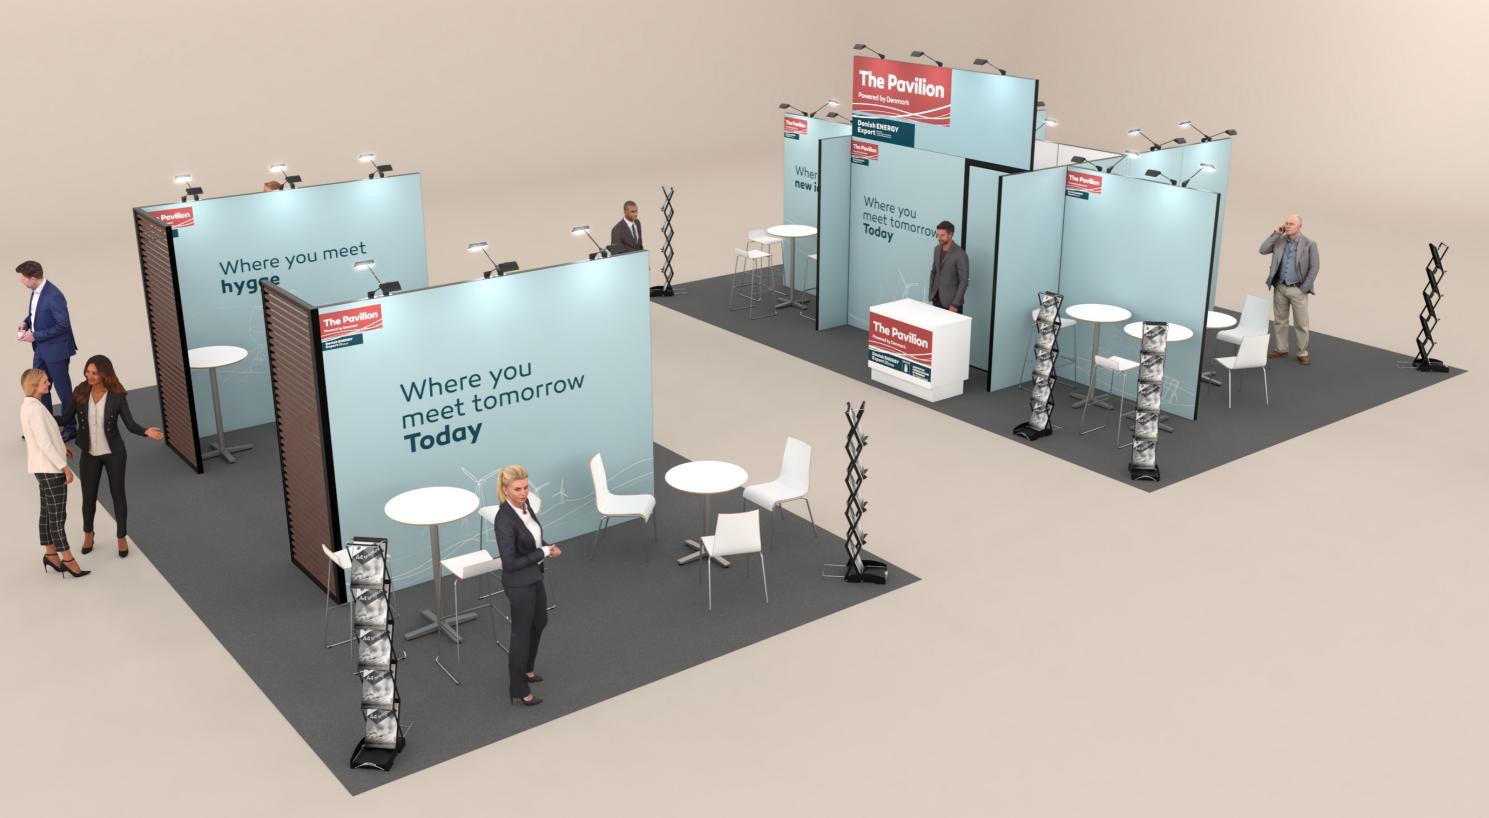

# **Danish Energy Export**









# **Table of Contents**

| Cover                    |    |
|--------------------------|----|
| able of Contents         | 2  |
| D View 1                 | 3  |
| D View 2                 | 4  |
| SD View 3                | 5  |
| SD View 4                | 6  |
| loor Plan                | 7  |
| our graphic measurements | 8  |
| Area 1                   | 9  |
| Area 2                   | 10 |
| Elevations               | 11 |
| nfo                      | 12 |



## 3D View 1





## 3D View 2



# 3D View 3







Floor Plan

MAIN ISLE









(P) = POSTER STAND







Client: Danish Energy Export Exhibition: Salon del Gas Renovable Project no.: EXP-SGR-24-10
Designed By: THJ / SMM
Hall: N/A
Booth: 272

Creation Date: Revision Date: Revision no.: 14.08.2024 02.09.2024

# Your graphic measurements

#### Page 8 - Area 1

A-CONSULT

AMMONGAS

**FCSI** 

GEMIDAN ECOGI

HEXA-COVER

LUNDSB'

STORAGE

#### Page 9 - Area 2

AVK VALVULAS

EURO MILLING

LINKA

PURFIL

REGACO



### Area 1

- Full size Fabric
- Single Frame Fabric
- Single Frame Panel





Client: Danish Energy Export Exhibition: Salon del Gas Renovable

Project no.: EXP-SGR-24-10 Designed By: THJ / SMM

N/A Hall: 272 Booth:

**Creation Date:** 14.08.2024 **Revision Date:** 02.09.2024 Revision no.:

###