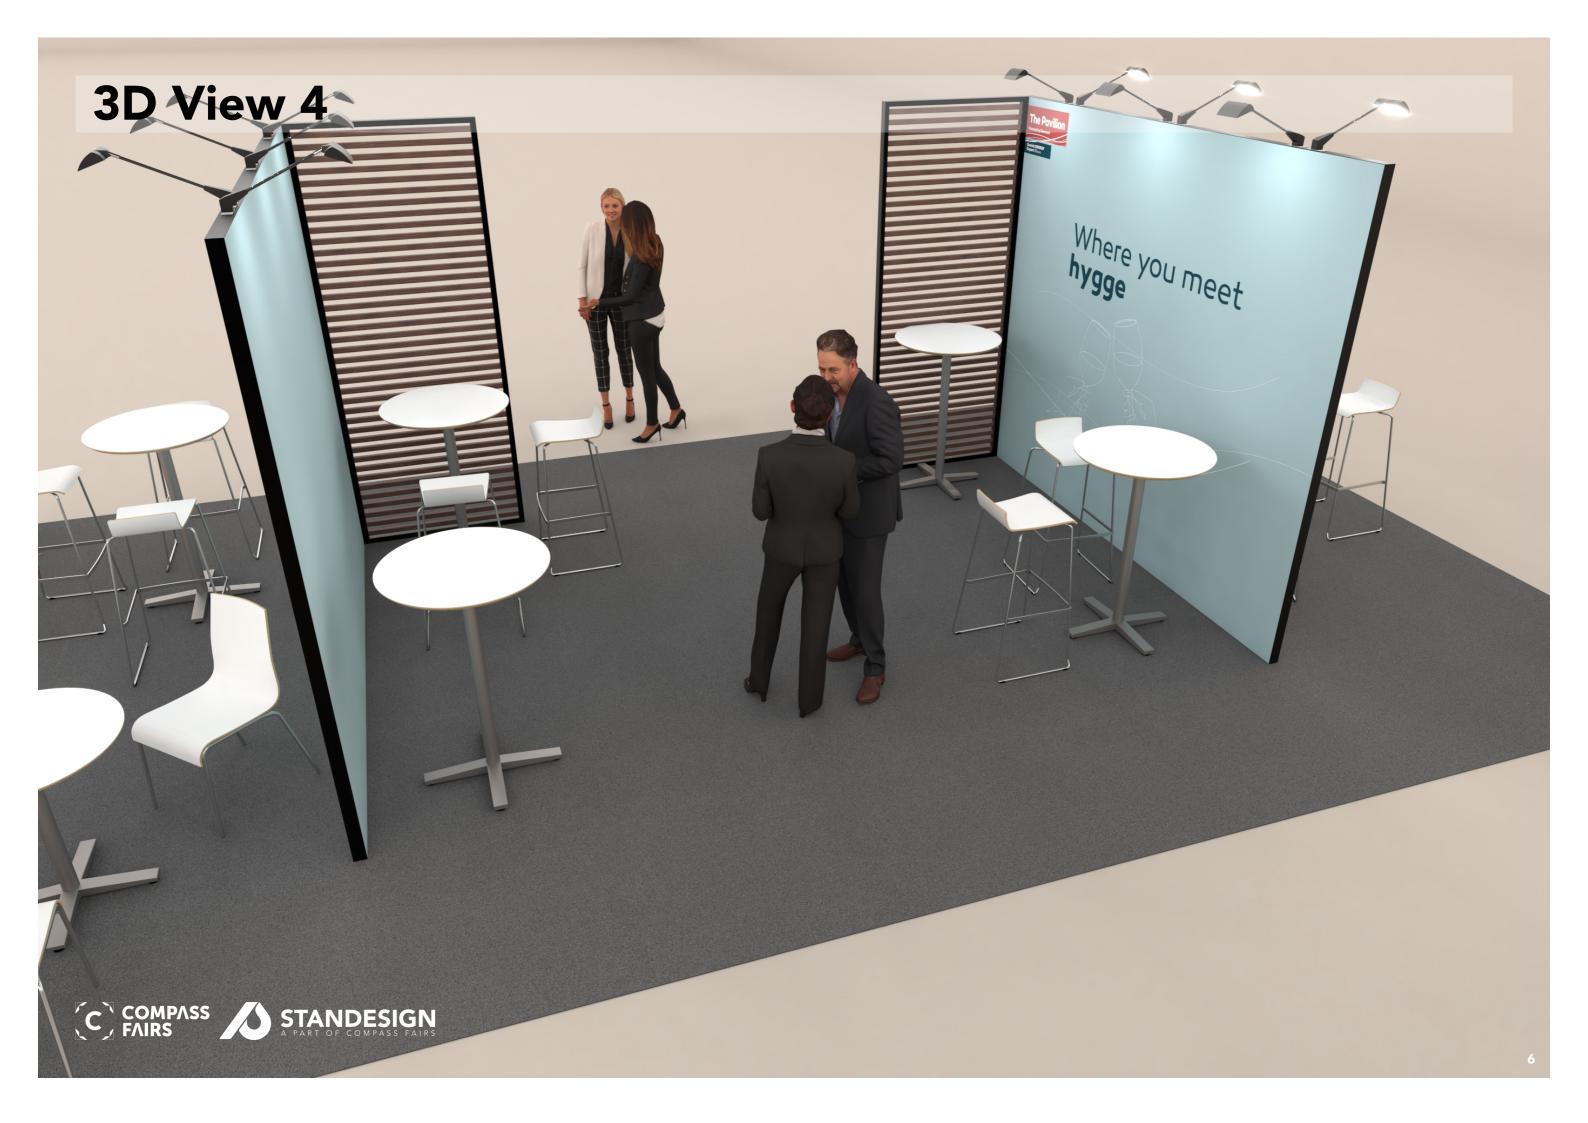

# 3D View 3

Floor Plan

MAIN ISLE

(P) = POSTER STAND

Client: Danish Energy Export Exhibition: Salon del Gas Renovable Project no.: EXP-SGR-24-10
Designed By: THJ / SMM
Hall: N/A
Booth: 272

Creation Date: Revision Date: Revision no.: 14.08.2024 02.09.2024