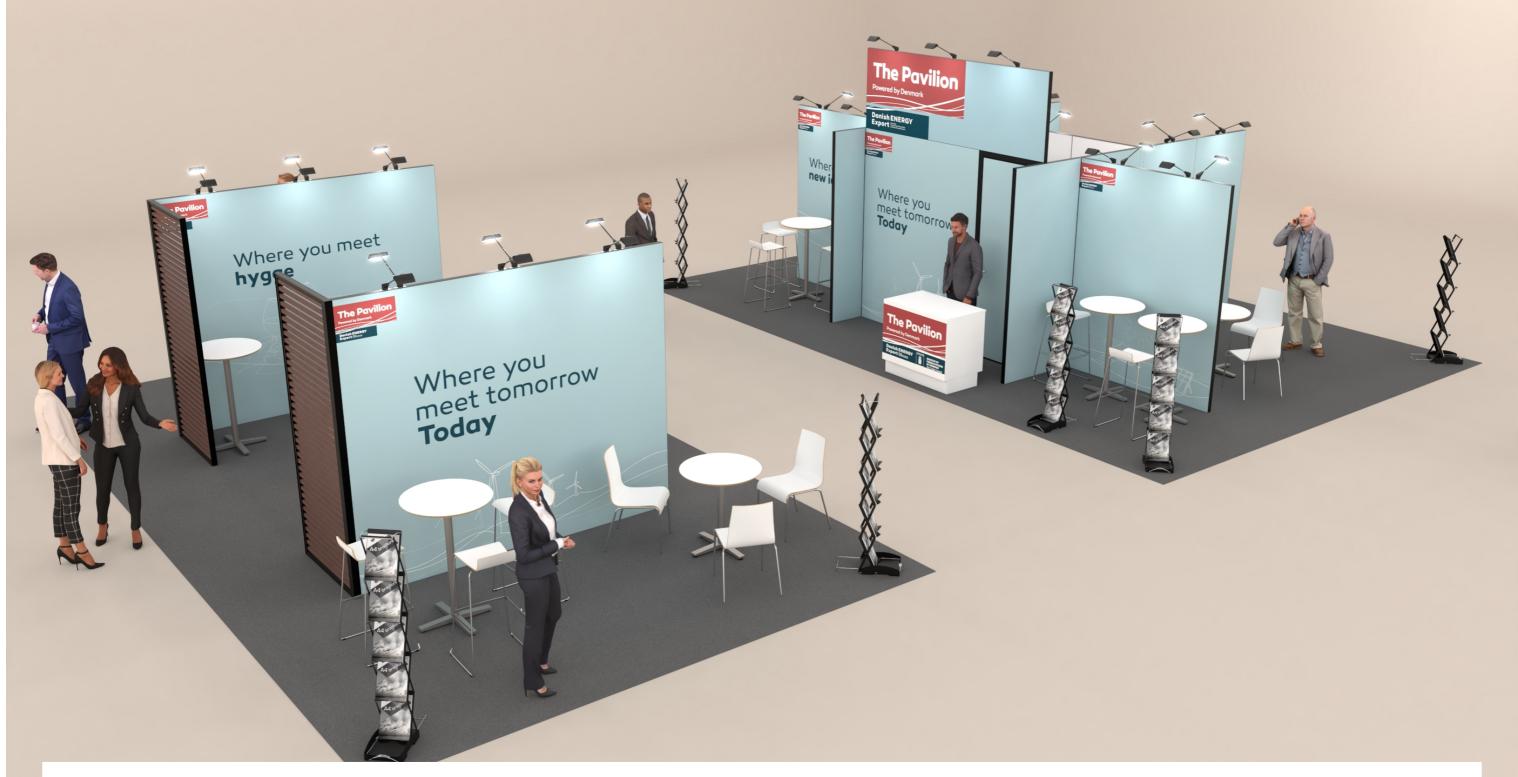

# **Danish Energy Export**









# **Table of Contents**

| Cover                    |    |
|--------------------------|----|
| able of Contents         | 2  |
| D View 1                 | 3  |
| D View 2                 | 4  |
| SD View 3                | 5  |
| SD View 4                | 6  |
| loor Plan                | 7  |
| our graphic measurements | 8  |
| Area 1                   | 9  |
| Area 2                   | 10 |
| Elevations               | 11 |
| nfo                      | 12 |



## 3D View 1





## 3D View 2



# 3D View 3







Floor Plan

MAIN ISLE









(P) = POSTER STAND







Client: Danish Energy Export Exhibition: Salon del Gas Renovable Project no.: EXP-SGR-24-10
Designed By: THJ / SMM
Hall: N/A
Booth: 272

Creation Date: Revision Date: Revision no.: 14.08.2024 02.09.2024

# Your g