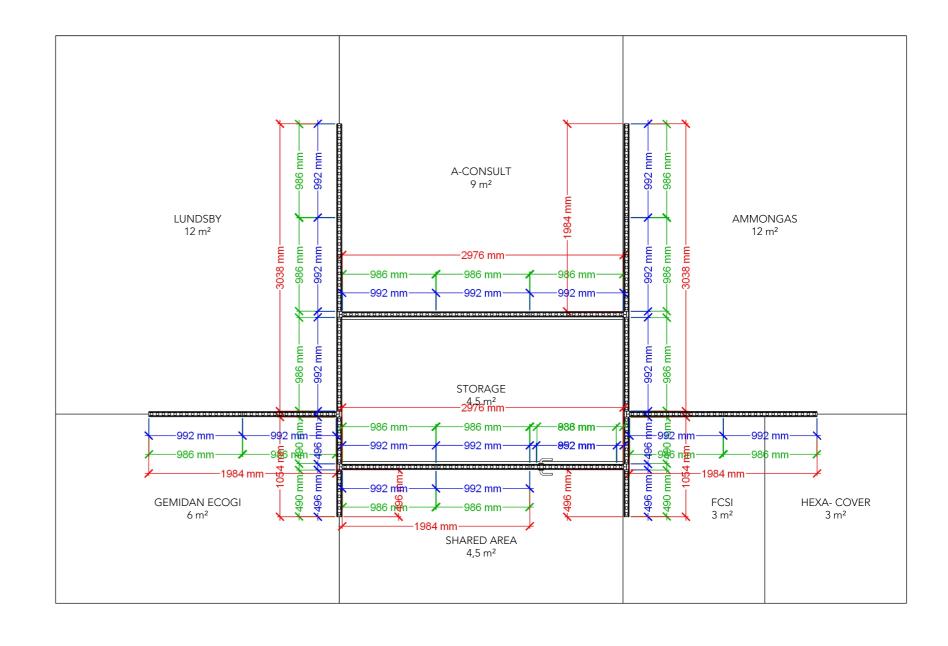

# Your graphic measurements

#### Page 8 - Area 1

A-CONSULT

AMMONGAS

**FCSI** 

GEMIDAN ECOGI

HEXA-COVER

LUNDSB'

STORAGE