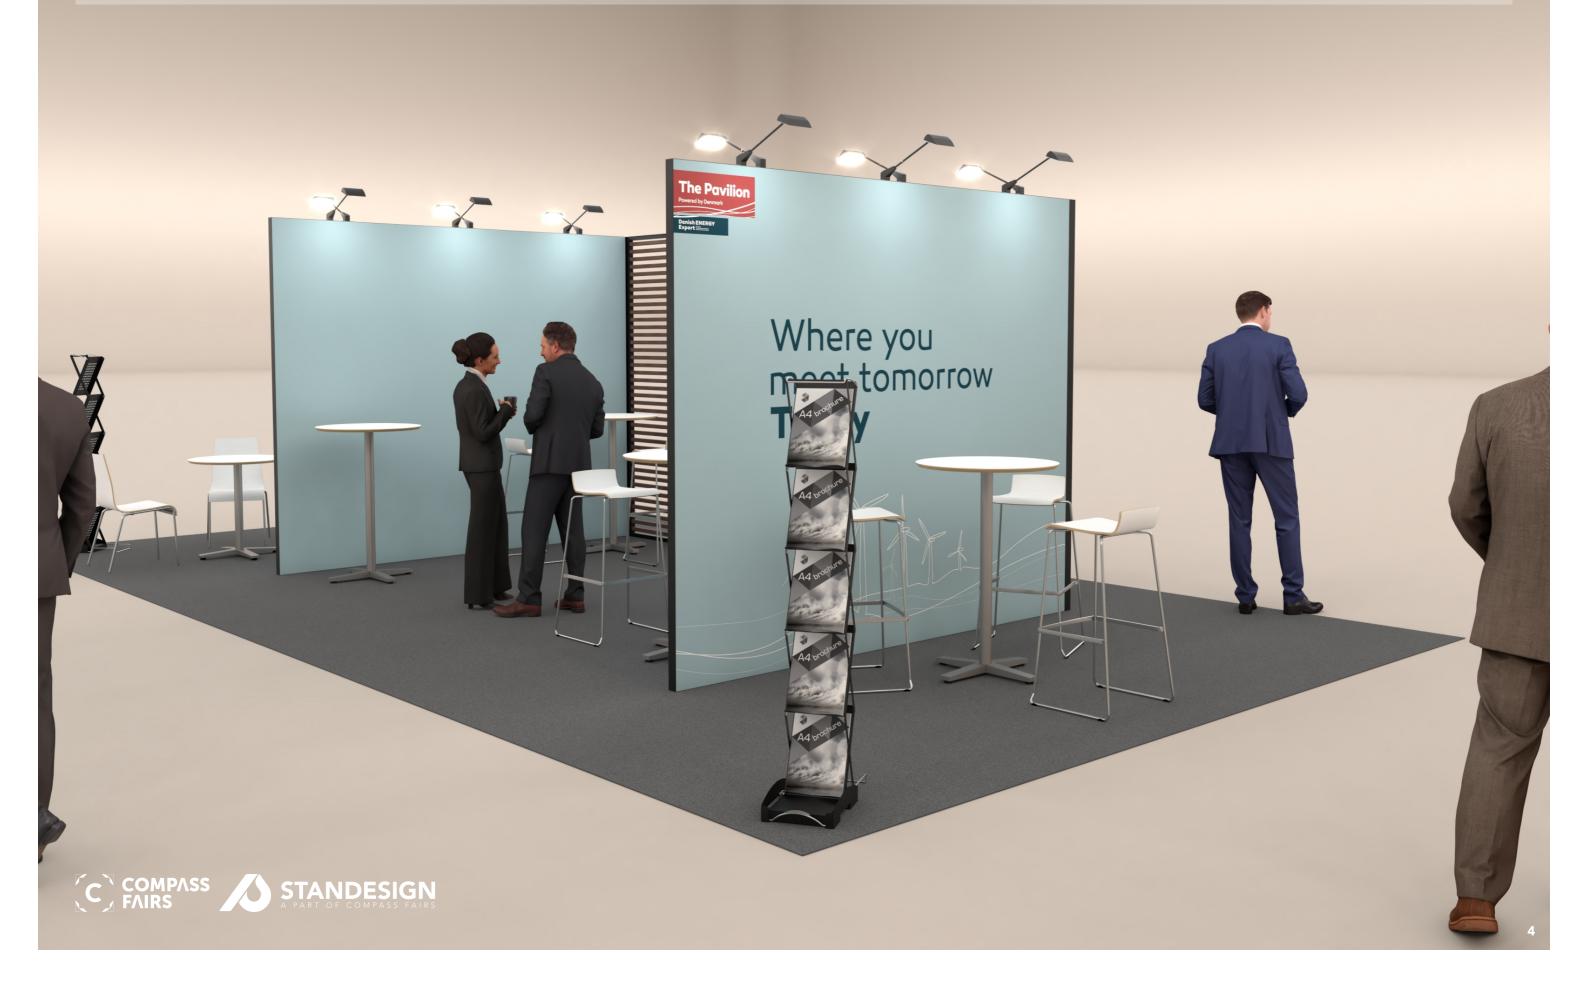

# 3D View 3

Floor Plan

MAIN ISLE

(P) = POSTER STAND

Client: Danish Energy Export Exhibition: Salon del Gas Renovable Project no.: EXP-SGR-24-10
Designed By: THJ / SMM
Hall: N/A
Booth: 272

Creation Date: Revision Date: Revision no.: 14.08.2024 02.09.2024