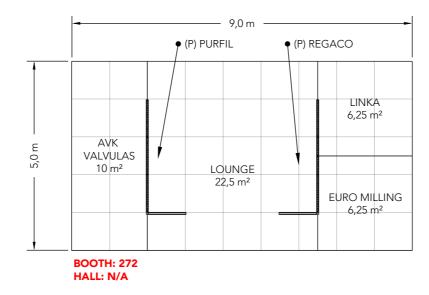

#### Page 9 - Area 2

AVK VALVULAS

EURO MILLING

LINKA

PURFIL

REGACO

### Area 2

- Full size Fabric
- Single Frame Fabric
- Single Frame Panel

Client: Danish Energy Export
Exhibition: Salon del Gas Renovable

Project no.: EXP-SGR-24-10
Designed By: THJ / SMM
Hall: N/A
Booth: 272