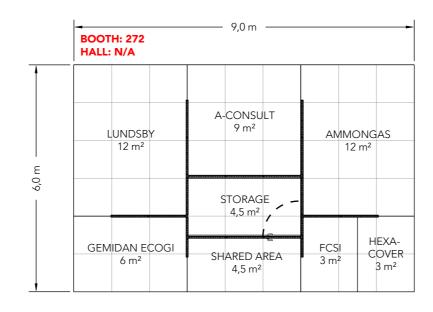

#### Page 8 - Area 1

A-CONSULT

AMMONGAS

**FCSI** 

GEMIDAN ECOGI

HEXA-COVER

LUNDSB'

STORAGE

### Area 1

- Full size Fabric
- Single Frame Fabric
- Single Frame Panel

Client: Danish Energy Export Exhibition: Salon del Gas Renovable

Project no.: EXP-SGR-24-10 Designed By: THJ / SMM

N/A Hall: 272 Booth: