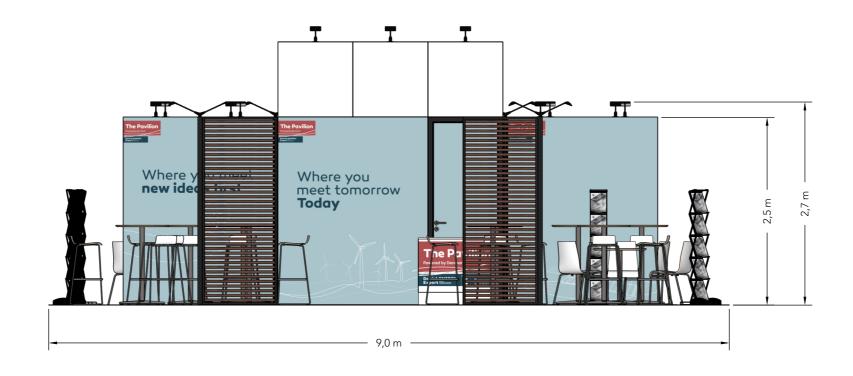

### **Elevations**

Front

Side

Client: Danish Energy Export
Exhibition: Salon del Gas Renovable

Project no.: EXP-SGR-24-10
Designed By: THJ / SMM
Hall: N/A
Booth: 272

Creation Date: 14.
Revision Date: 02.
Revision no.: G