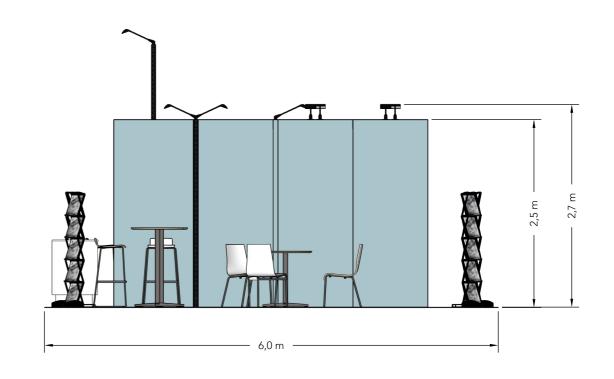

### **Elevations**

Front

Side

Client: Danish Energy Export
Exhibition: Salon del Gas Renovable

Project no.: EXP-SGR-24-10
Designed By: THJ / SMM
Hall: N/A
Booth: 272

Creation Date: 14.
Revision Date: 02.
Revision no.: G