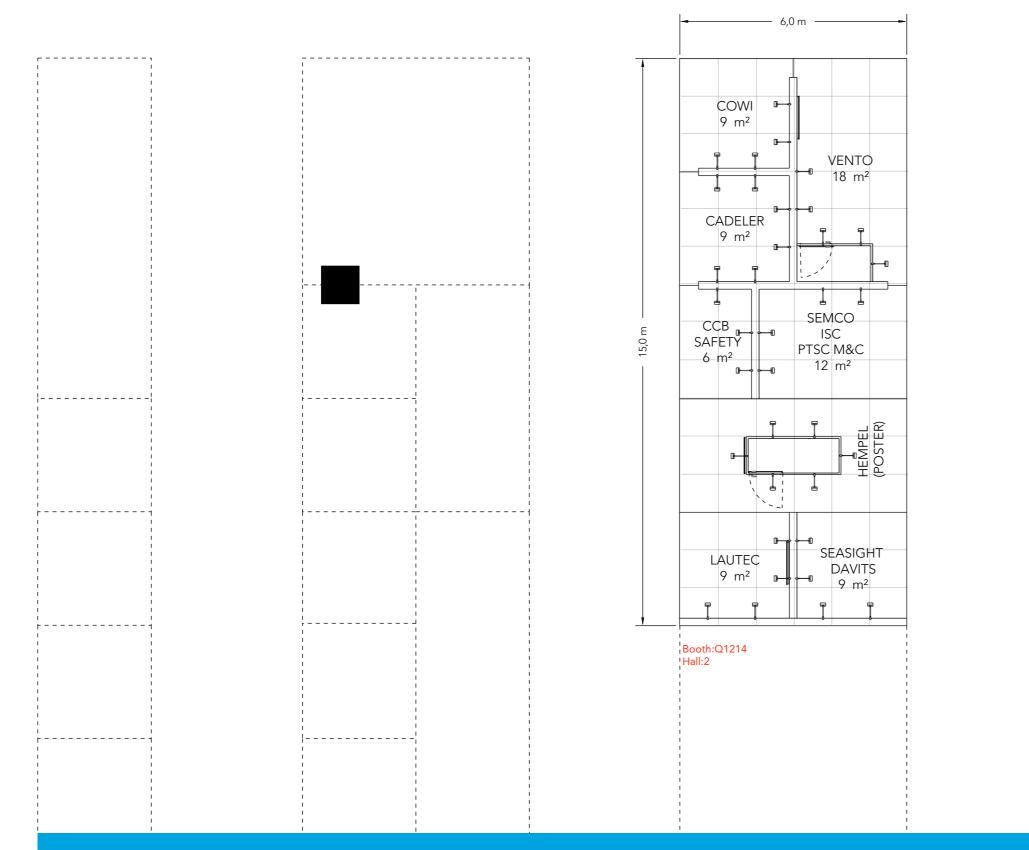

### **Floor Plan**

Client:

Danish Energy Export Exhibition: Energy Taiwan

The drawing is in der will have the final call in all decis regarding stability and security. Some products are song All design is subject to copyright by Compass Fairs A/S and Standesign A/S

Project no.: EXP-ETA-24-10 Designed By: SMM Hall: Q1214 Booth:

The drawing is indicative and without responsibility. The drawing is NOT to scale. The stand-builder will have the final call in all decisions regarding stability and security. Some products are only shown to indicate locations, but not the actual product as this product may be changed. All design is subject to copyright by Compass Fairs A/S and Standesign A/S