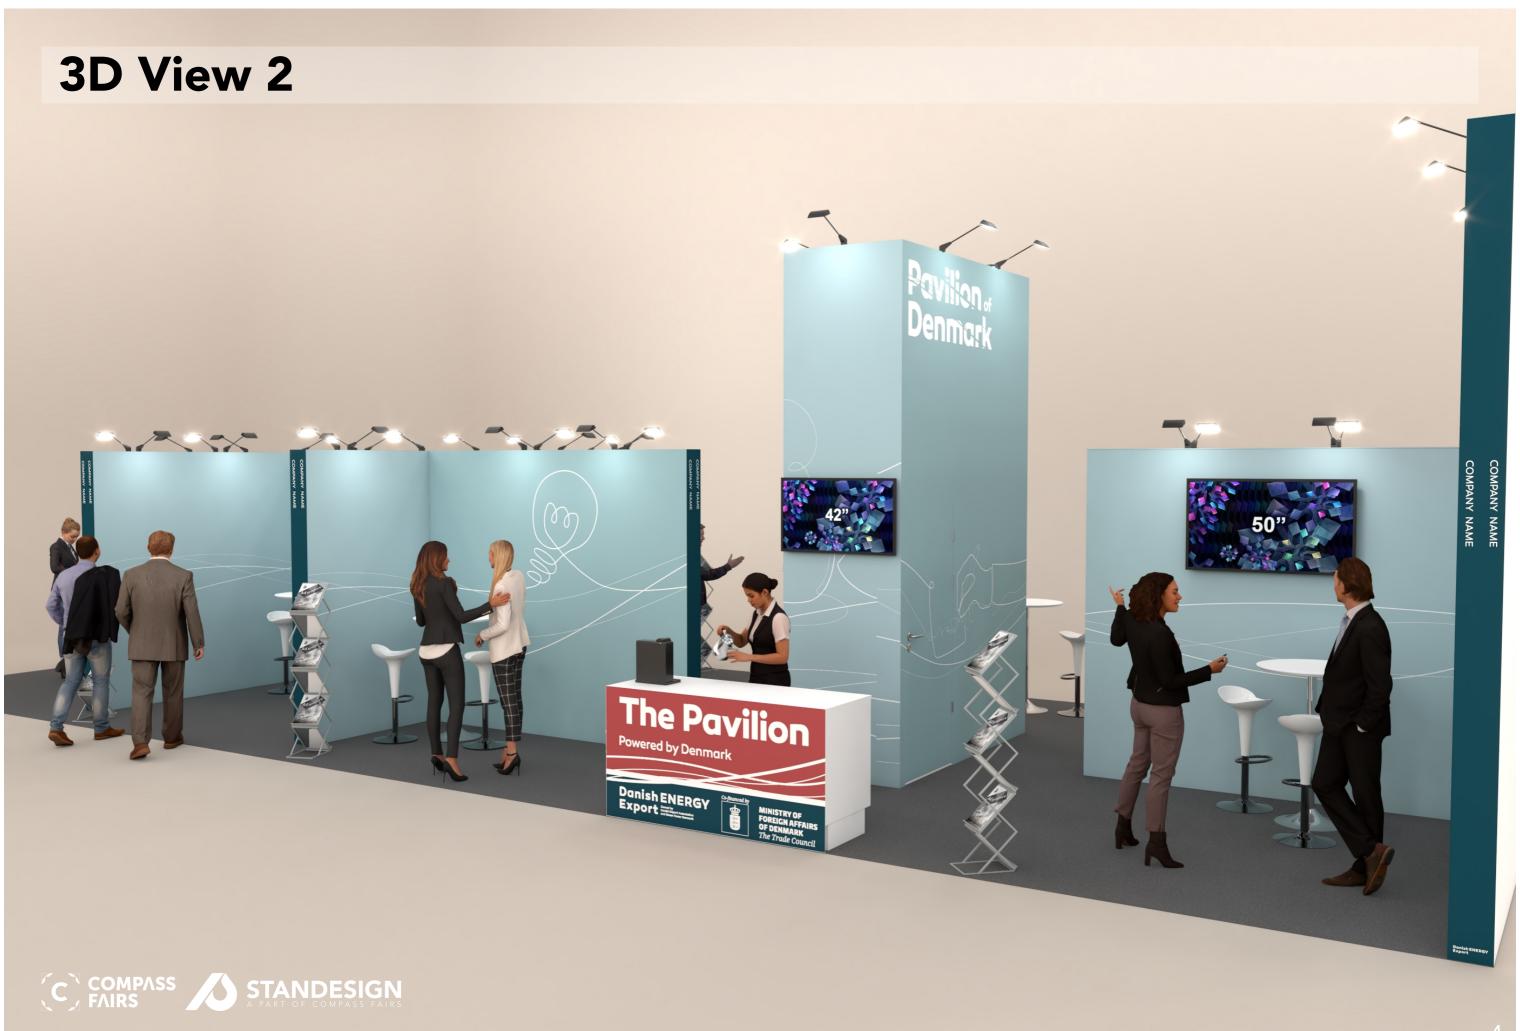

### **Floor Plan**

Client:

Danish Energy Export Exhibition: Energy Taiwan

The drawing is in der will have the final call in all decis regarding stability and security. Some products are song All design is subject to copyright by Compass Fairs A/S and Standesign A/S

Project no.: EXP-ETA-24-10 Designed By: SMM Hall: Q1214 Booth: