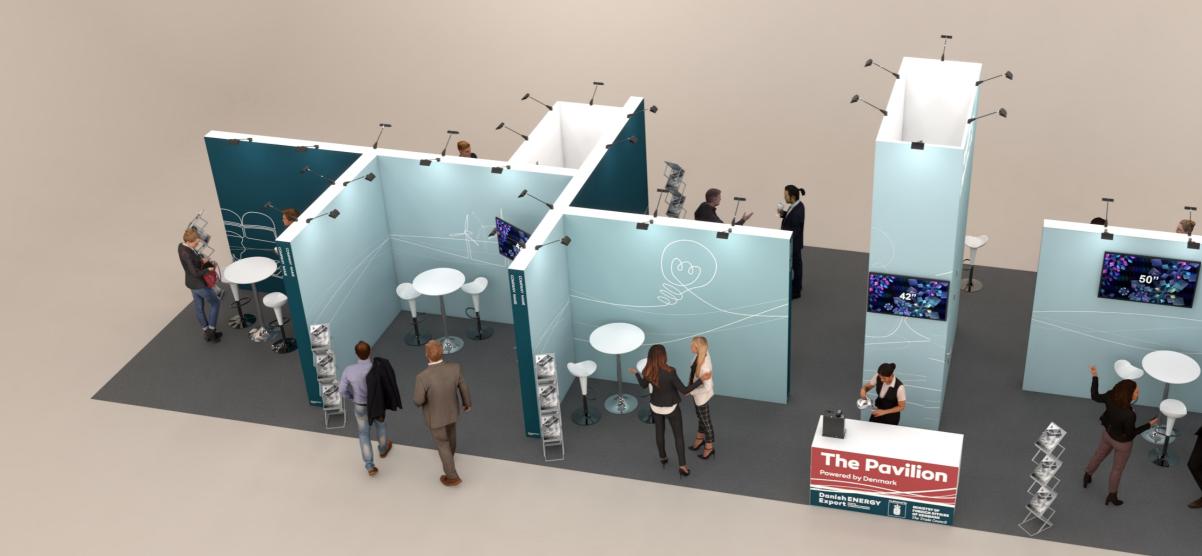

### **Floor Plan**

Client:

Danish Energy Export Exhibition: Energy Taiwan

The drawing is in der will have the final call in all decis regarding stability and security. Some products are song All design is subject to copyright by Compass Fairs A/S and Standesign A/S

Project no.: EXP-ETA-24-10 Designed By: SMM Hall: Q1214 Booth: