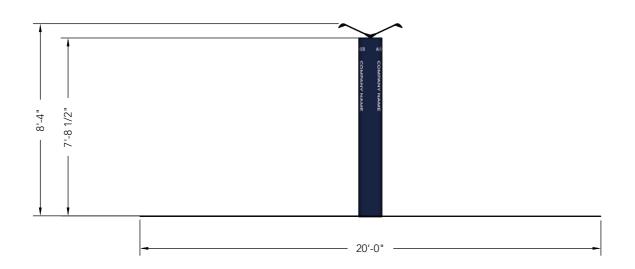

### **Elevations**

#### Side

Client: Danish Energy Export Exhibition: ACP 2024

e drawing is indicative and without responsibility. The drawing is NOT to scale. The stand-builder will have the final call in all decisions arding stability and security. Some products are only shown to indicate locations, but not the actual product as this product may be changed design is subject to copyright by Compass Fairs A/S and Standesign A/S

Project no.: DEE-ACP-24-10 Designed By: SMM / THJ

Hall: B
Booth: Multi

Creation Date: Revision Date: Revision no.: 20.08.2024 27.09.2024

С