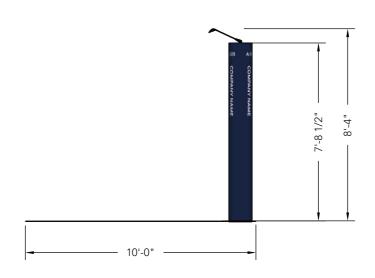

### **Elevations**

#### Front

#### Side

Client: Danish Energy Export Exhibition: ACP 2024

e drawing is indicative and without responsibility. The drawing is NOT to scale. The stand-builder will have the final call in all decisions arding stability and security. Some products are only shown to indicate locations, but not the actual product as this product may be changed design is subject to copyright by Compass Fairs A/S and Standesign A/S