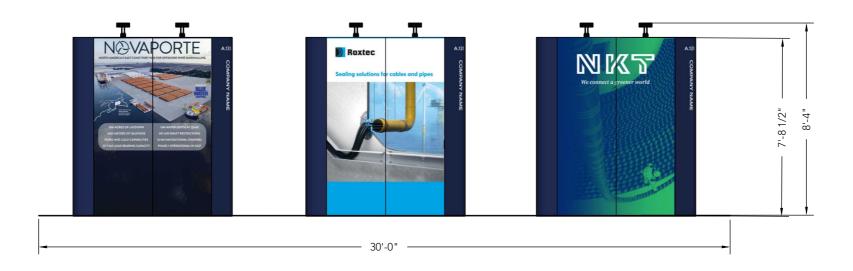

### **Elevations**

#### Front

#### Side

Client: Danish Energy Export Exhibition: ACP 2024

e drawing is indicative and without responsibility. The drawing is NOT to scale. The stand-builder will have the final call in all decisions arding stability and security. Some products are only shown to indicate locations, but not the actual product as this product may be changed design is subject to copyright by Compass Fairs A/S and Standesign A/S

Project no.: DEE-ACP-24-10 Designed By: SMM / THJ

Hall: B
Booth: Multi

Creation Date: Revision Date: Revision no.: 20.08.2024 27.09.2024

С