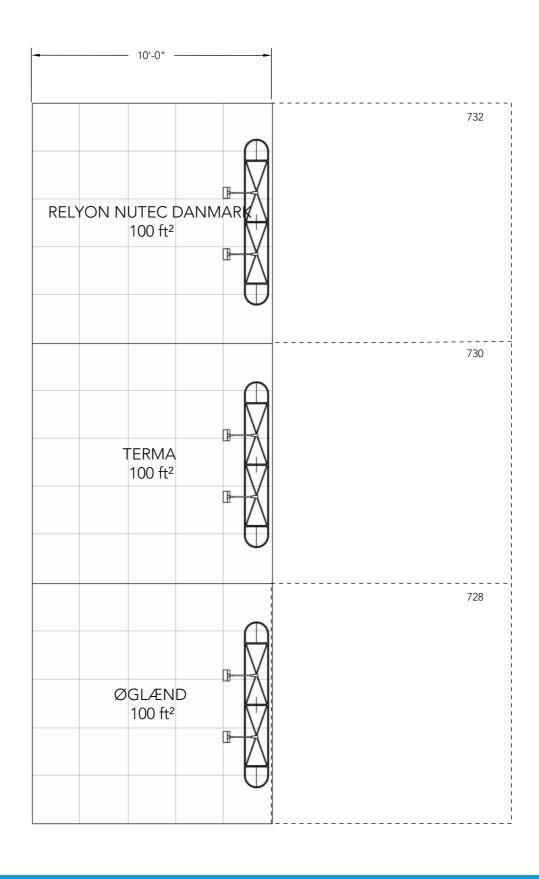

### Floor Plan

Client: Danish Energy Export Exhibition: ACP 2024

ne drawing is indicative and without responsibility. The drawing is NOT to scale. The stand-builder will have the final call in all decisions garding stability and security. Some products are only shown to indicate locations, but not the actual product as this product may be changed. I design is subject to copyright by Compass Fairs A/S and Standesign A/S Project no.: DEE-ACP-24-10 Designed By: SMM / THJ

Hall: B
Booth: Multi

Creation Date: Revision Date: Revision no.: 20.08.2024 27.09.2024