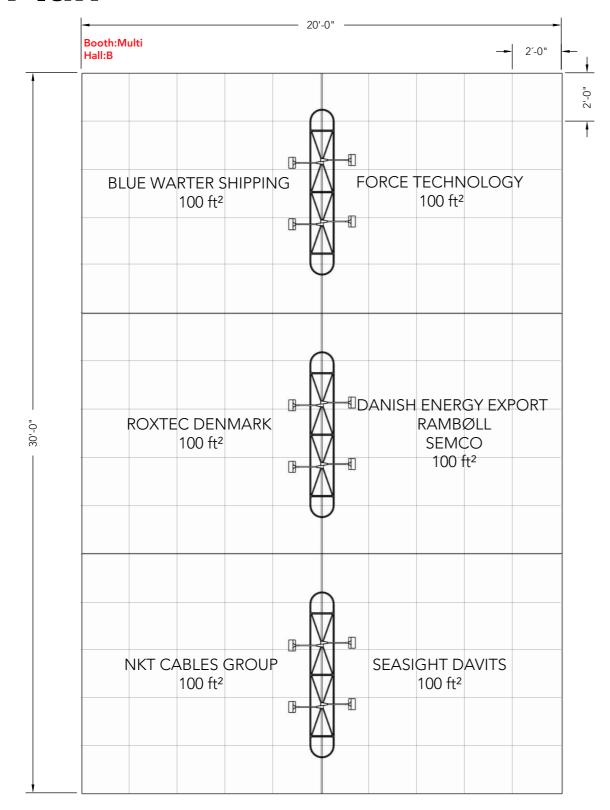

### Floor Plan

Client: Danish Energy Export Exhibition: ACP 2024

ne drawing is indicative and without responsibility. The drawing is NOT to scale. The stand-builder will have the final call in all decisions garding stability and security. Some products are only shown to indicate locations, but not the actual product as this product may be changed. I design is subject to copyright by Compass Fairs A/S and Standesign A/S Project no.: DEE-ACP-24-10 Designed By: SMM / THJ

Hall: B
Booth: Multi

Creation Date: Revision Date: Revision no.: 20.08.2024 27.09.2024