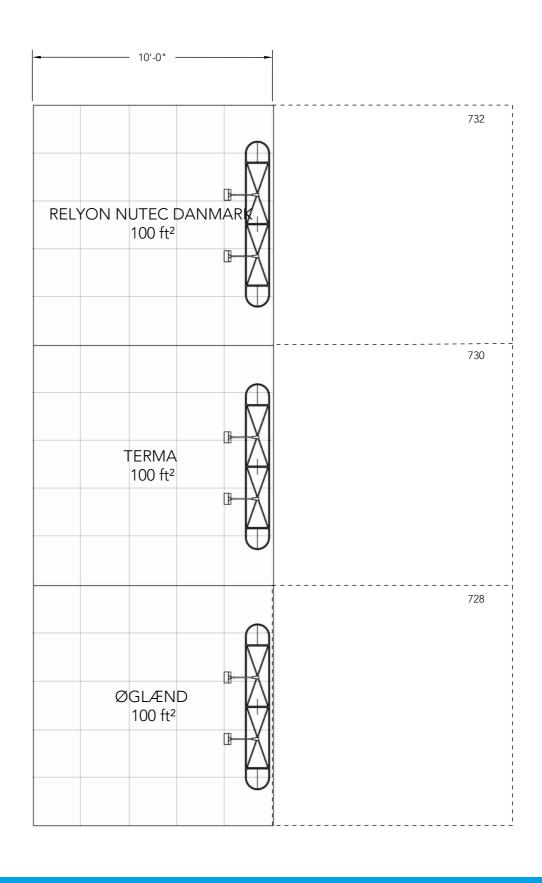

### Floor Plan

Client: Danish Energy Export Exhibition: ACP 2024

The drawing is indicative and without responsibility. The drawing is NOT to scale. The stand-builder will have the final call in all decisions egarding stability and security. Some products are only shown to indicate locations, but not the actual product as this product may be changed. All design is subject to copyright by Compass Fairs A/S and Standesign A/S

Project no.: DEE-ACP-24-10 Designed By: SMM / THJ

Hall: B
Booth: Multi

Creation Date: Revision Date: Revision no.: 20.08.2024 04.09.2024