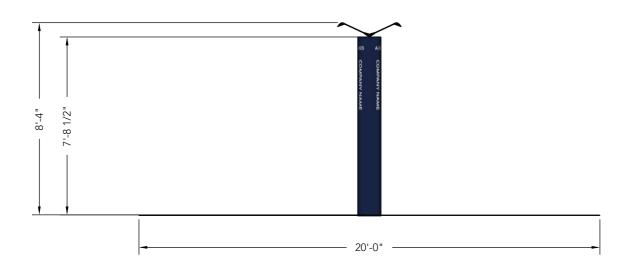

|     |
| Floor Plan        | e e |
| Elevations        | 7   |
| Info              | 3   |
|                   |     |



## 3D View 1





## 3D View 2



## 3D View 3





### Floor Plan







Client: Danish Energy Export Exhibition: ACP 2024

The drawing is indicative and without responsibility. The drawing is NOT to scale. The stand-builder will have the final call in all decisions egarding stability and security. Some products are only shown to indicate locations, but not the actual product as this product may be changed. All design is subject to copyright by Compass Fairs A/S and Standesign A/S

Project no.: DEE-ACP-24-10 Designed By: SMM / THJ

Hall: B
Booth: Multi

Creation Date: Revision Date: Revision no.: 20.08.2024 04.09.2024

### **Elevations**

#### Front



#### Side





## Info

Client: Danish Energy Export

Exhibition: ACP 2024

Project no.: **DEE-ACP-24-10** 

Designed By: SMM / THJ

Hall:

Multi Booth:

Creation Date: 20.08.2024 **Revision Date:** 04.09.2024

Revision no.:

Comments:

The drawing is indicative and without responsibility. The drawing is NOT to scale. The stand-builder will have the final call in all decisions regarding stability and security. Some products are only shown to indicate locations, but not the actual product as this product may be changed.

All design is subject to copyright by Compass Fairs A/S and Standesign A/S