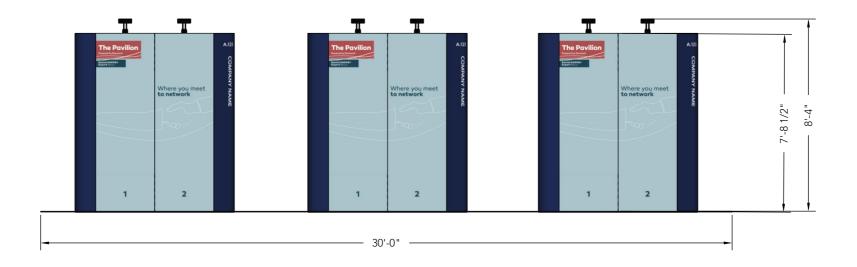

D View 3         |     |
| Floor Plan        | e e |
| Elevations        | 7   |
| Info              | 3   |
|                   |     |



## 3D View 1





## 3D View 2



## 3D View 3





### Floor Plan







Client: Danish Energy Export Exhibition: ACP 2024

The drawing is indicative and without responsibility. The drawing is NOT to scale. The stand-builder will have the final call in all decisions egarding stability and security. Some products are only shown to indicate locations, but not the actual product as this product may be changed. All design is subject to copyright by Compass Fairs A/S and Standesign A/S

Project no.: DEE-ACP-24-10 Designed By: SMM / THJ

Hall: B
Booth: Multi

Creation Date: Revision Date: Revision no.: 20.08.2024 04.09.2024

### **Elevations**

#### Front



#### Side





## Info

Client: Danish Energy Export

Exhibition: ACP 2024

Project no.: **DEE-ACP-24-10** 

Designed By: SMM / THJ

Hall:

Multi Booth:

Creation Date: 20.08.2024 **Revision Date:** 04.09.2024

Revision no.:

Comments:

The drawing is indicative and without responsibility. The drawing is NOT to scale. The stand-builder will have the final call in all decisions regarding stability and security. Some products are only shown to indicate locations, but not the actual product as this product may be changed.

All design is subject to copyright by Compass Fairs A/S and Standesign A/S