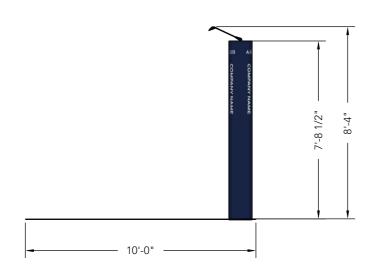

|     |
| Floor Plan        | e e |
| Elevations        | 7   |
| Info              | 3   |
|                   |     |



## 3D View 1





## 3D View 2



## 3D View 3





### Floor Plan







Client: Danish Energy Export Exhibition: ACP 2024

The drawing is indicative and without responsibility. The drawing is NOT to scale. The stand-builder will have the final call in all decisions egarding stability and security. Some products are only shown to indicate locations, but not the actual product as this product may be changed. All design is subject to copyright by Compass Fairs A/S and Standesign A/S

Project no.: DEE-ACP-24-10 Designed By: SMM / THJ

Hall: B
Booth: Multi

Creation Date: Revision Date: Revision no.: 20.08.2024 04.09.2024

### **Elevations**

#### Front



#### Side





## Info

Client: Danish Energy Export

Exhibition: ACP 2024

Project no.: **DEE-ACP-24-10** 

Designed By: SMM / THJ

Hall:

Multi Booth:

Creation Date: 20.08.2024 **Revision Date:** 04.09.2024

Revision no.:

Comments:

The drawing is indicative and without responsibility. The drawing is NOT to scale. The stand-builder will have the final call in all decisions regarding stability and security. Some products are only shown to indicate locations, but not the actual product as this product may be changed.

All design is subject to copyright by Compass Fairs A/S and Standesign A/S