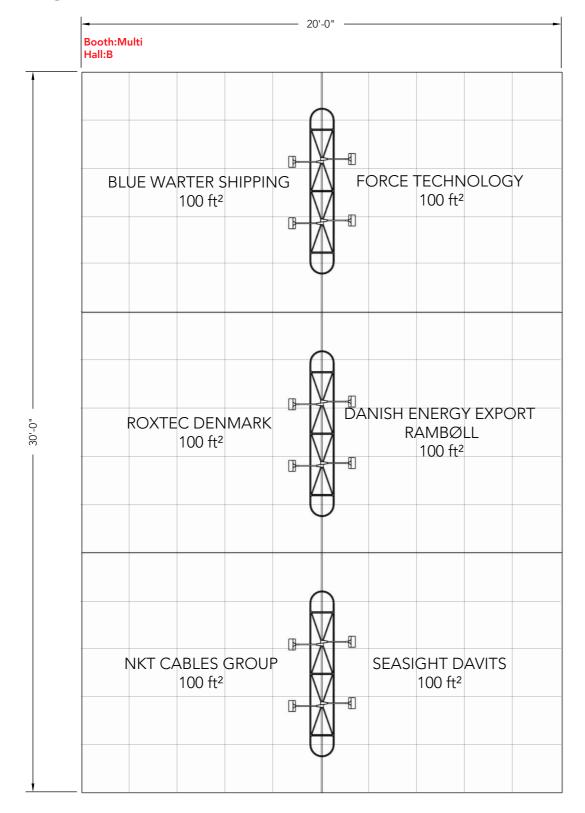

### Floor Plan

Client: Danish Energy Export Exhibition: ACP 2024

The drawing is indicative and without responsibility. The drawing is NOT to scale. The stand-builder will have the final call in all decisions egarding stability and security. Some products are only shown to indicate locations, but not the actual product as this product may be changed. All design is subject to copyright by Compass Fairs A/S and Standesign A/S

Project no.: DEE-ACP-24-10 Designed By: SMM / THJ

Hall: B
Booth: Multi

Creation Date: Revision Date: Revision no.: 20.08.2024 04.09.2024