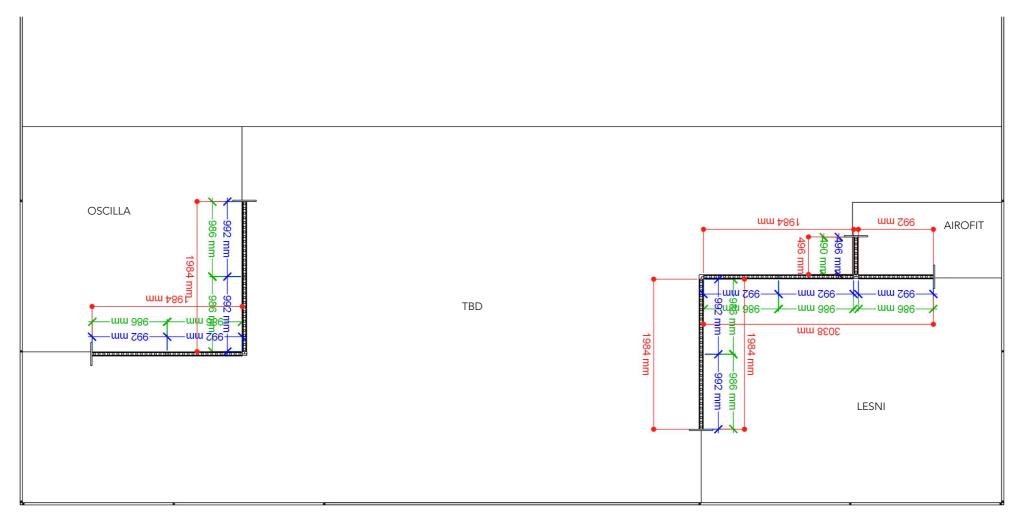

#### Floor Plan

D22

F22

C30

Booth: D30 Hall: 14

F30 = Danish. Care

C42

D42

E42

F42

Client: Dansk Industri Exhibition: MEDICA/Compamed 2024

Project no.: DIN-MEC-24-11 Designed By: SMM / THJ Hall: 14 D30 Booth:

**Creation Date: Revision Date:** Revision no.:

04.07.2024 03.09.2024

# Where to find your graphic measurements

Page 9

<u>Page 10</u>

USON

**OSCILIA** 

TBD

**AIROFIT** 

**AMPLIQON** 

LESNI

**AXELGAARD** 

LINA MEDICAL AND COPENHAGEN MEDLAB

STORAGE

**BIOPSAFE** 