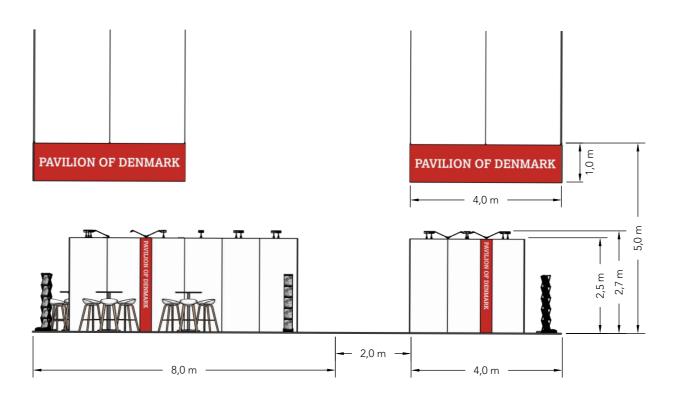

#### **Elevations**

Front

Client: Dansk Industri
Exhibition: MEDICA/Compamed 2024

e drawing is indicative and without responsibility. The drawing is NOT to scale. The stand-builder will have the final call in all decisions arding stability and security. Some products are only shown to indicate locations, but not the actual product as this product may be changed design is subject to copyright by Compass Fairs A/S and Standesign A/S

Project no.: DIN-MEC-24-11 Designed By: SMM / THJ

Hall: 14
Booth: D30

Creation Date: Revision Date: Revision no.: 04.07.2024 03.09.2024