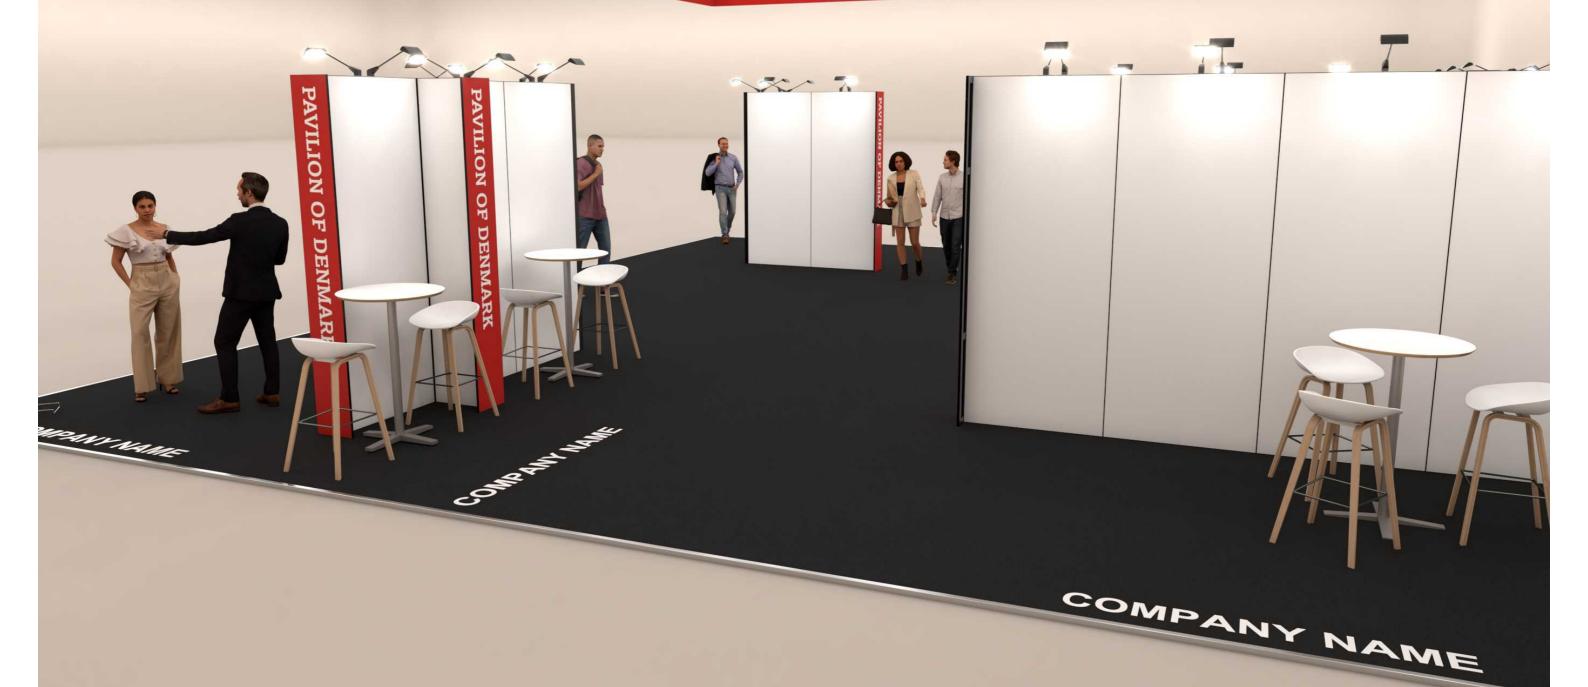

|    |
|-----------------------------------------|----|
| Table of Contents                       | 2  |
| 3D View 1                               | 3  |
| 3D View 2                               | 4  |
| 3D View 3                               | 5  |
| 3D View 4                               | 6  |
| Floor Plan                              | 7  |
| Where to find your graphic neasurements | 8  |
| Graphics Dimensions                     | 9  |
| Graphics Dimensions                     | 10 |
| Elevations                              | 11 |
| Info                                    | 12 |



#### 3D View 1





# 3D View 2 PAVILION OF DENMARK PAVILION OF DENMARK OF DENMARK PAVILION OF DENMARK PAVILION OF DENMARK PAVILION OF DENMARK





PAVILION OF DENMARK PAVILION OF DENMARK

PAVILION OF





PAVILION OF DENMARK

PAVILION OF DENMARK



PAVILION OF DENMARK PAVILION OF DENMARK







#### Floor Plan

D22

F22

C30

Booth: D30 Hall: 14



F30 = Danish. Care

C42

D42

E42

F42





Client: Dansk Industri Exhibition: MEDICA/Compamed 2024

Project no.: DIN-MEC-24-11 Designed By: SMM / THJ Hall: 14 D30 Booth:

**Creation Date: Revision Date:** Revision no.:

04.07.2024 03.09.2024

# Where to find your graphic measurements

Page 9

<u>Page 10</u>

USON

**OSCILIA** 

TBD

**AIROFIT** 

**AMPLIQON** 

LESNI

**AXELGAARD** 

LINA MEDICAL AND COPENHAGEN MEDLAB

STORAGE

**BIOPSAFE** 



### **Graphics Dimensions**

Full size Fabric

Single Frame Fabric

Single Frame Panel



Booth: D30 Hall: 14



Client: Dansk Industri
Exhibition: MEDICA/Compamed 2024

e drawing is indicative and wi