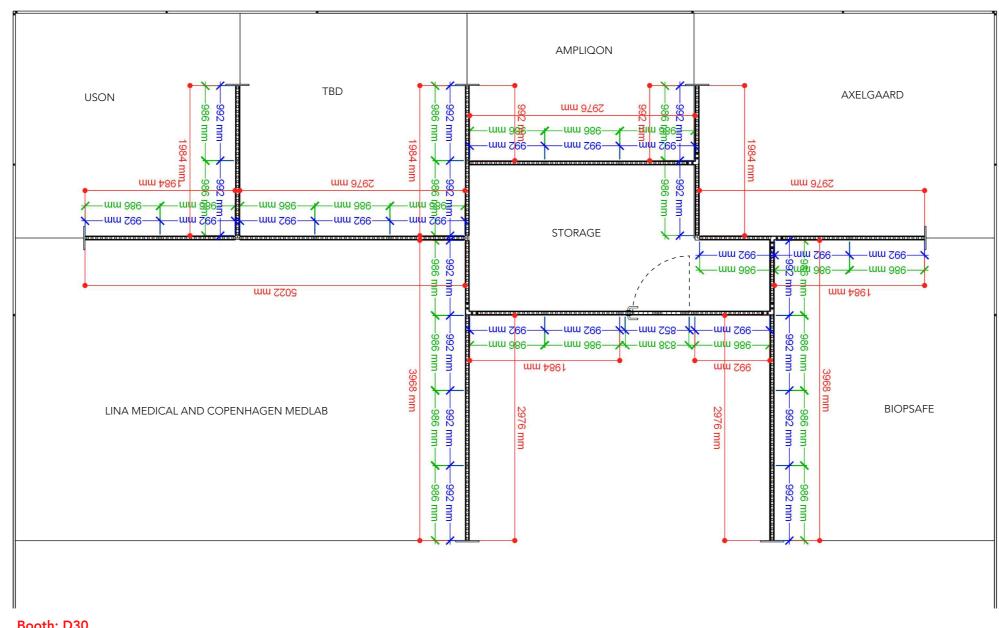

#### Floor Plan

D22

F22

C30

Booth: D30 Hall: 14

F30 = Danish. Care

C42

D42

E42

F42

Client: Dansk Industri Exhibition: MEDICA/Compamed 2024

Project no.: DIN-MEC-24-11 Designed By: SMM / THJ Hall: 14 D30 Booth:

**Creation Date: Revision Date:** Revision no.:

04.07.2024 03.09.2024

# Where to find your graphic measurements

Page 9

<u>Page 10</u>

USON

**OSCILIA** 

TBD

**AIROFIT** 

**AMPLIQON** 

LESNI

**AXELGAARD** 

LINA MEDICAL AND COPENHAGEN MEDLAB

STORAGE

**BIOPSAFE** 