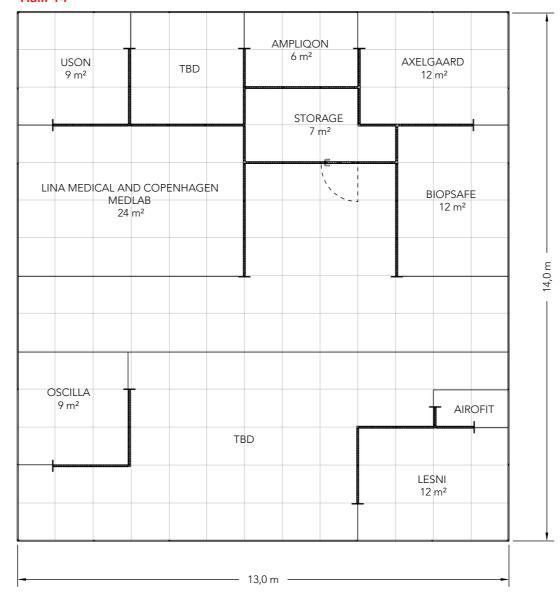

#### Floor Plan

D22

F22

C30

Booth: D30 Hall: 14

F30 = Danish. Care

C42

D42

# Where to find your graphic measurements

Page 9

<u>Page 10</u>

USON

**OSCILIA** 

TBD

**AIROFIT** 

**AMPLIQON** 

LESNI

**AXELGAARD** 

LINA MEDICAL AND COPENHAGEN MEDLAB

STORAGE

**BIOPSAFE** 