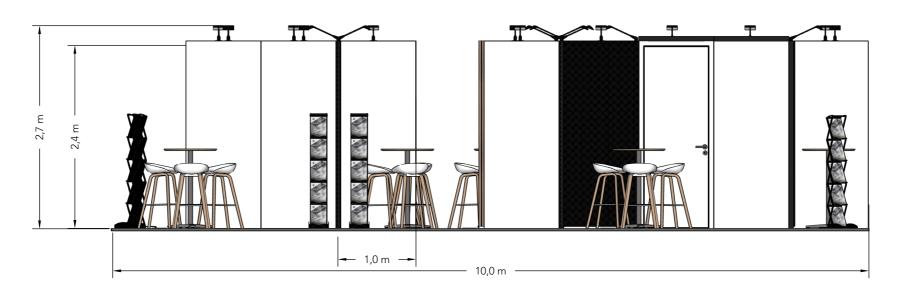

Project no.: DHT-COM-24-11

Designed By: SMM Hall: 8B Booth: E20 Creation Date: Revision Date: Revision no.: 21.08.2024 02.09.2024

**Elevations PAVILION OF DENMARK PAVILION OF DENMARK** Front **--** 1,0 m → Side **PAVILION OF DENMARK PAVILION OF DENMARK** 