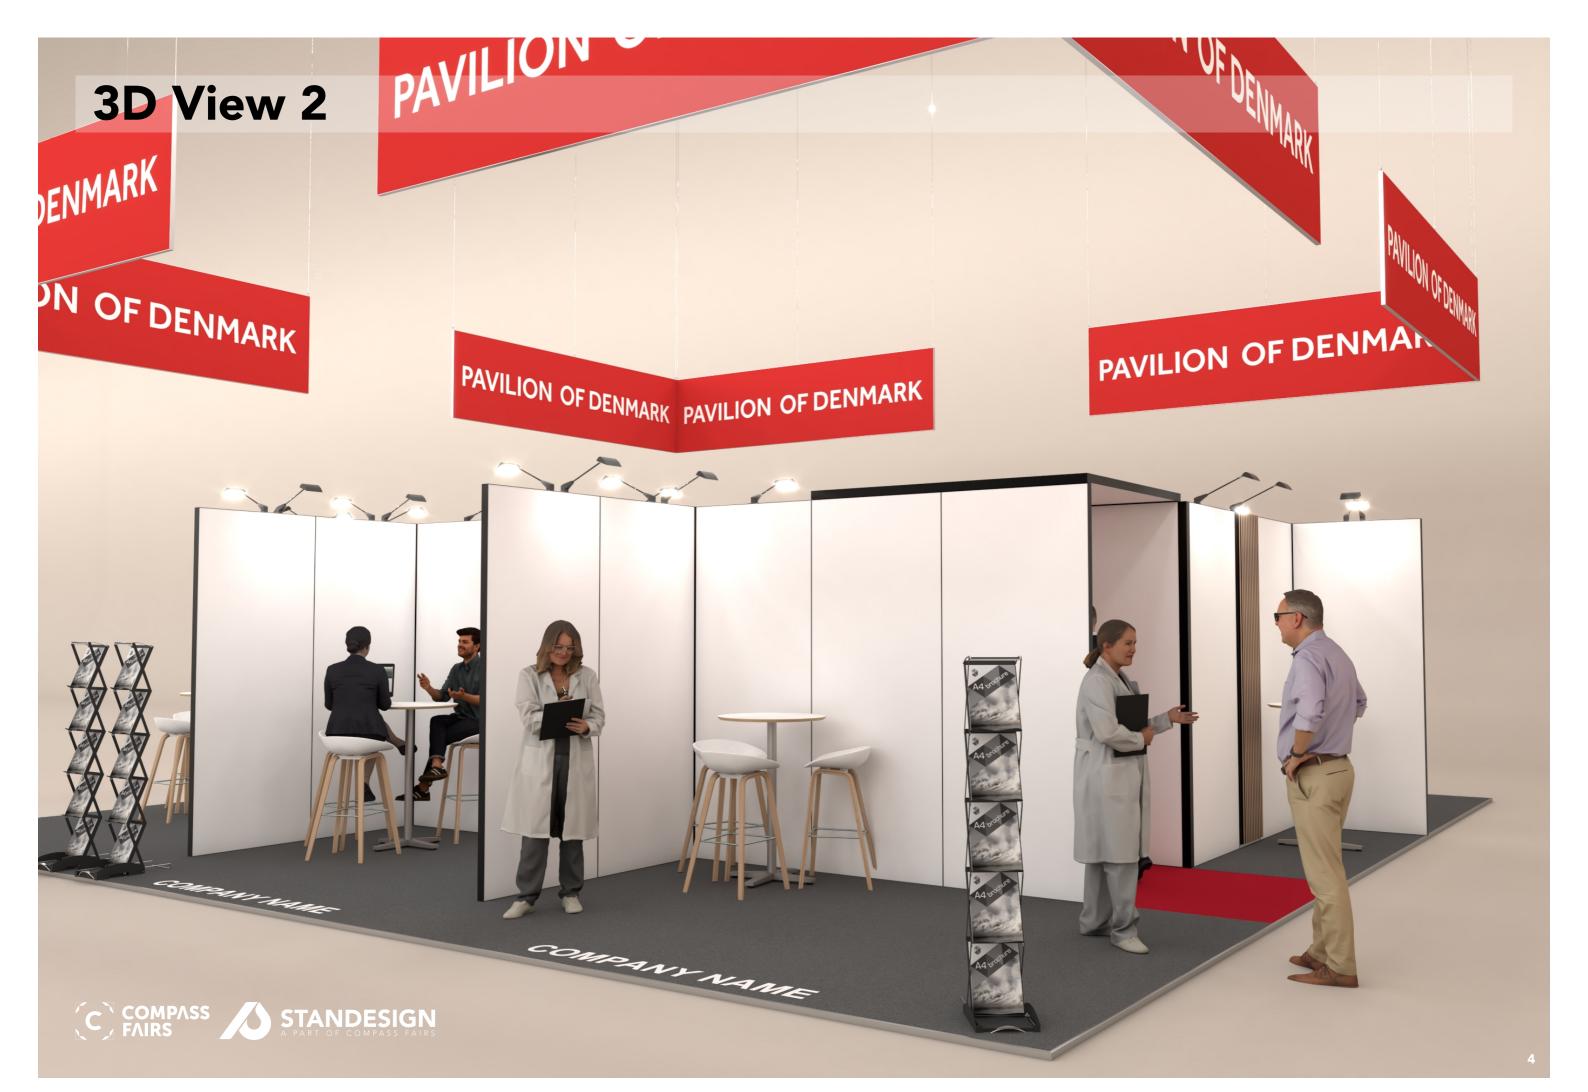

### **DEA Health Tech**









# **Table of Contents**

| Cover               |    |
|---------------------|----|
| Table of Contents   | 2  |
| 3D View 1           | 3  |
| 3D View 2           | 4  |
| 3D View 3           | 5  |
| 3D View 4           | 6  |
| Floor Plan          | 7  |
| Graphics Dimensions | 8  |
| Elevations          | 9  |
| Info                | 1( |



# 3D View 1 PAVILION OF DENMARK

### PAVILION OF DENMARK

















#### Floor Plan





Client: DEA Health Tech Exhibition: Companed 2024

e drawing is indicative and without responsibility. The drawing is NOT to scale. The stand-builder will have the final call in all decisions garding stability and security. Some products are only shown to indicate locations, but not the actual product as this product may be changed design is subject to copyright by Compass Fairs A/S and Standesign A/S

Project no.: DHT-COM-24-11

Designed By: SMM Hall: 8B Booth: E20 Creation Date: Revision Date: Revision no.: 21.08.2024 02.09.2024

F

## **Graphics Dimensions**

Full size Fabric

Single Frame Fabric

Single Frame Panel

Booth:E20 Hall:8B





Client: DEA Health Tech Exhibition: Companed 2024

e drawing is indicative and without responsibility. The drawing is NOT