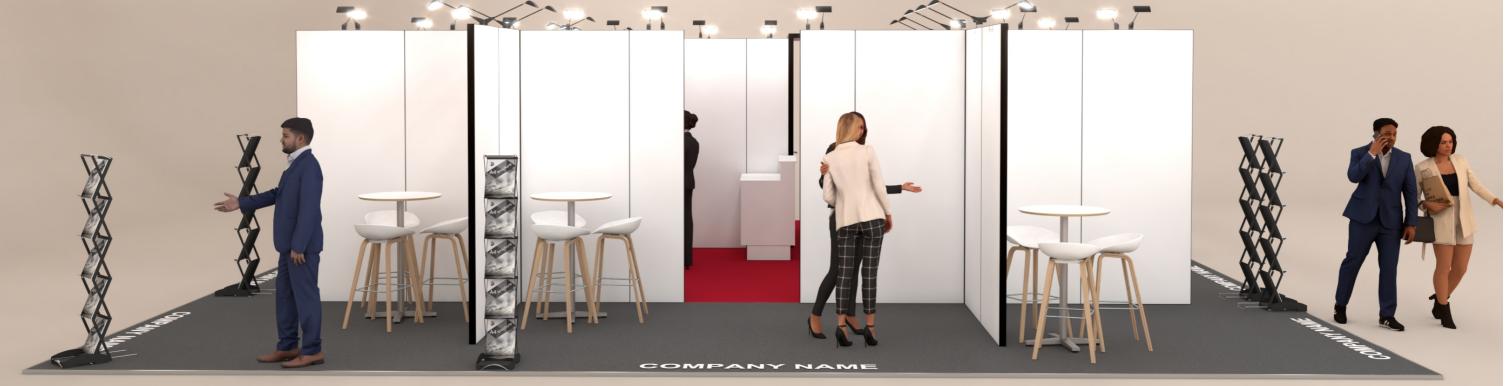

Project no.: DHT-COM-24-11

Designed By: SMM Hall: 8B Booth: E20 Creation Date: Revision Date: Revision no.: 21.08.2024 02.09.2024

**Elevations PAVILION OF DENMARK PAVILION OF DENMARK** Front **--** 1,0 m → Side **PAVILION OF DENMARK PAVILION OF DENMARK** 