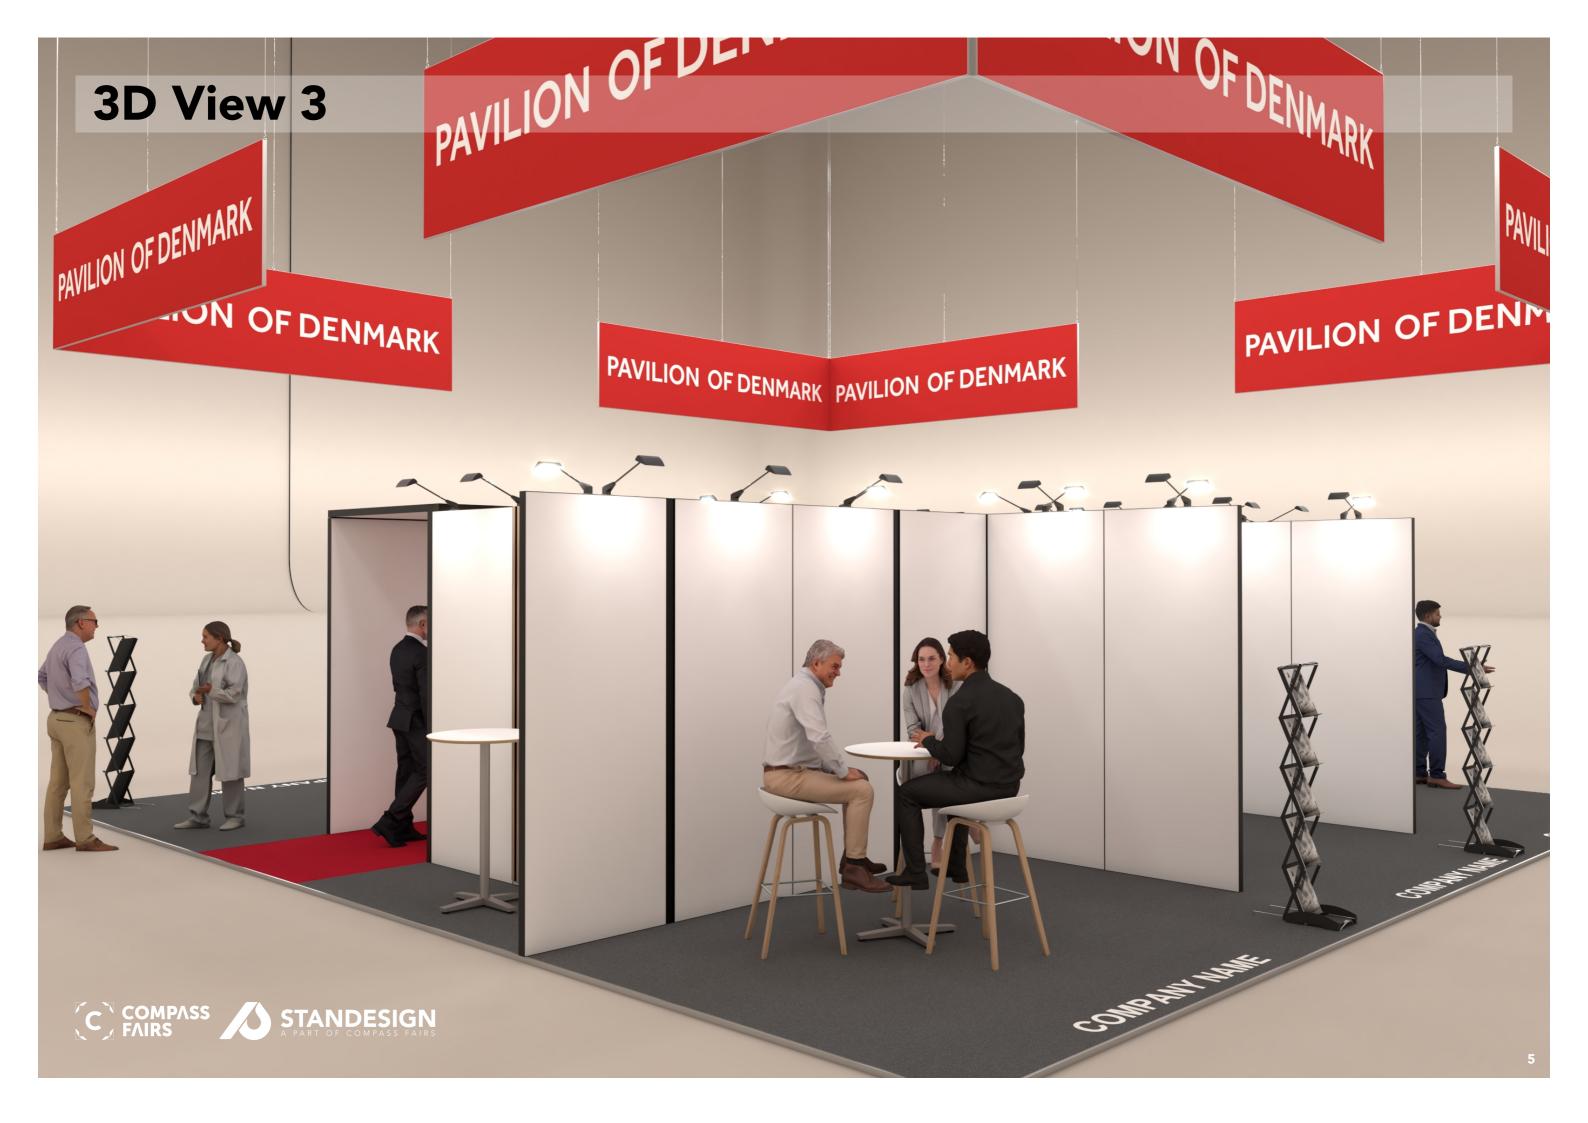

### **DEA Health Tech**









# **Table of Contents**

| Cover               |    |
|---------------------|----|
| Table of Contents   | 2  |
| 3D View 1           | 3  |
| 3D View 2           | 4  |
| 3D View 3           | 5  |
| 3D View 4           | 6  |
| Floor Plan          | 7  |
| Graphics Dimensions | 8  |
| Elevations          | 9  |
| Info                | 1( |



# 3D View 1 PAVILION OF DENMARK

### PAVILION OF DENMARK

















#### Floor Plan





Client: DEA Health Tech Exhibition: Companed 2024

e drawing is indicative and without responsibility. The drawing is NOT to scale. The stand-builder will have the final call in all decisions garding stability and security. Some products are only shown to indicate locations, but not the actual product as this product may be changed design is subject to copyright by Compass Fairs A/S and Standesign A/S

Project no.: DHT-COM-24-11

Designed By: SMM Hall: 8B Booth: E20 Creation Date: Revision Date: Revision no.: 21.08.2024 02.09.2024

F

## **Graphics Dimensions**

Full size Fabric

Single Frame Fabric

Single Frame Panel

Booth:E20 Hall:8B





Client: DEA Health Tech Exhibition: Companed 2024

e drawing is indicative and without responsibility. The drawing is NOT to