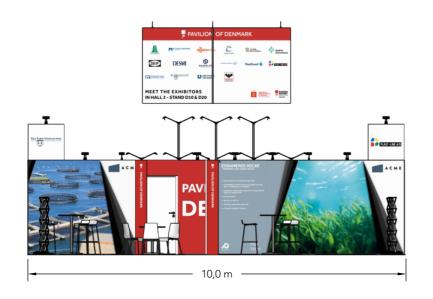

#### **Elevations**

Front

Side

Client: **DEA Fish Tech Icelandic Fisheries 2024** 

Project no.: DFI-ICE-24-09 Designed By: SMM / TCH / THJ

Hall:

D10 + D20 Booth:

**Creation Date:** 19.06.2024 11.09.2024 **Revision Date:** Revision no.: