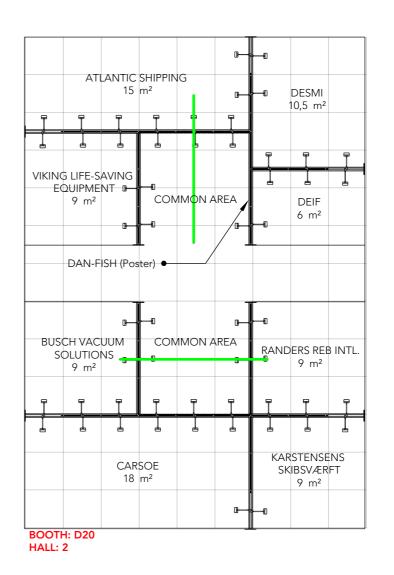

### 3D View 5

Floor Plan

E10

E20 E22

E30

P30 P28

D30

Banners

P24

C12 C10

C22 C20

C30

Client: **DEA Fish Tech** Exhibition: **Icelandic Fisheries 2024** 

Project no.: DFI-ICE-24-09 Designed By: SMM / TCH / THJ

Hall:

Booth: D10 + D20