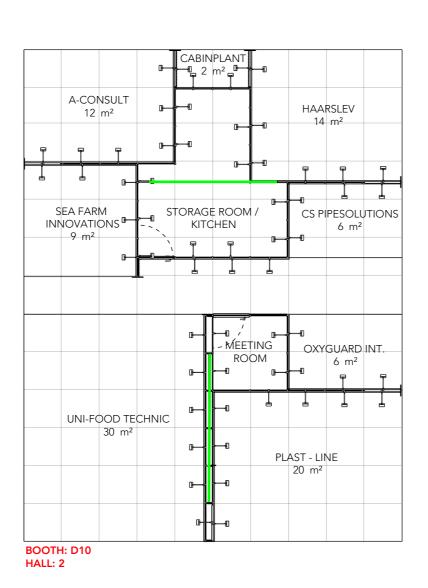

### 3D View 5

Floor Plan

E10

E20 E22

E30

P30 P28

D30

Banners

P24

C12 C10

C22 C20

C30

Client: **DEA Fish Tech** Exhibition: **Icelandic Fisheries 2024** 

Project no.: DFI-ICE-24-09 Designed By: SMM / TCH / THJ

Hall:

Booth: D10 + D20