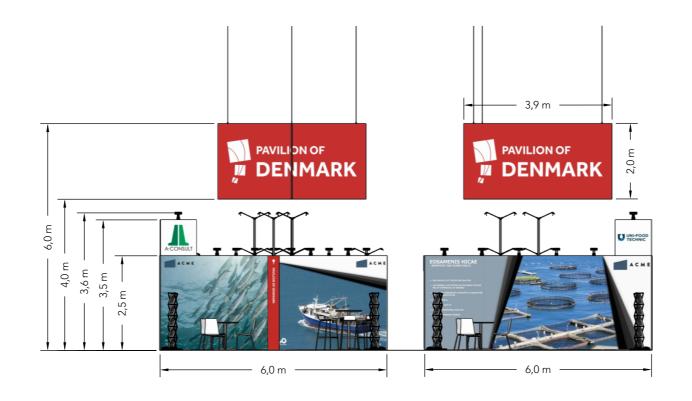

#### **Elevations**

Front

Side

Client: **DEA Fish Tech Icelandic Fisheries 2024** 

Project no.: DFI-ICE-24-09 Designed By: SMM / TCH / THJ

Hall:

D10 + D20 Booth:

**Creation Date:** 19.06.2024 11.09.2024 **Revision Date:** Revision no.: