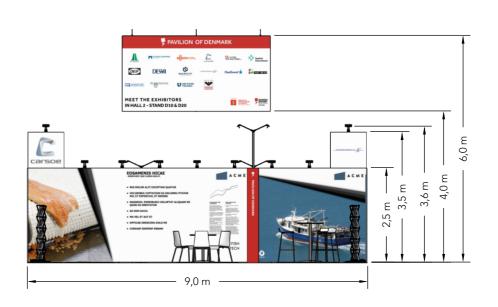

#### **Elevations**

Front

Side

Client: **DEA Fish Tech Icelandic Fisheries 2024** 

Project no.: DFI-ICE-24-09 Designed By: SMM / TCH / THJ

Hall:

D10 + D20 Booth:

**Creation Date:** 19.06.2024 11.09.2024 **Revision Date:** Revision no.: