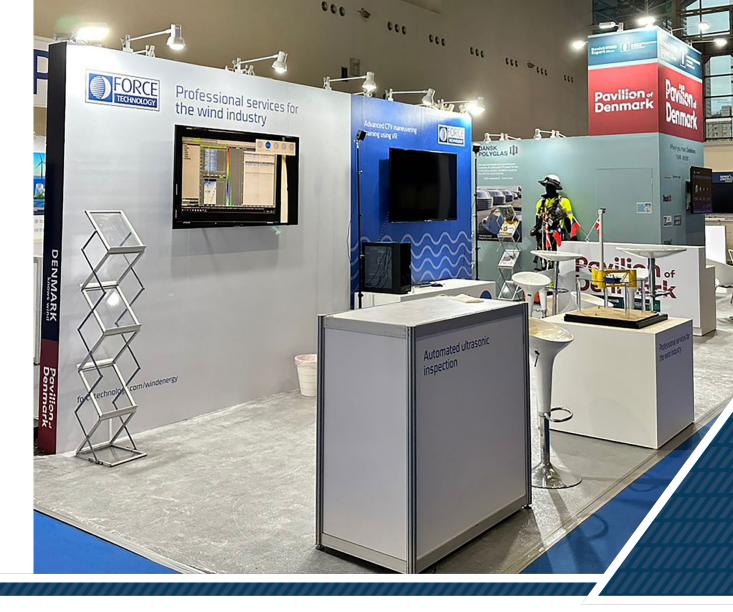

## FURNITURE INCLUDED IN YOUR FEE

- 1 x Table (low or tall)
- 3 x Chairs or bar chairs
- 1 x Brochure stand
- 1 x 220V with approx. 300 W for charging phone, laptop etc

## **GRAPHICS** FOR YOUR BOOTH

See drawings for layout of walls on your booth

Graphics dimensions:

- Walls are height 2500 mm
- You will receive exact dimensions for the specific layout of walls on your booth