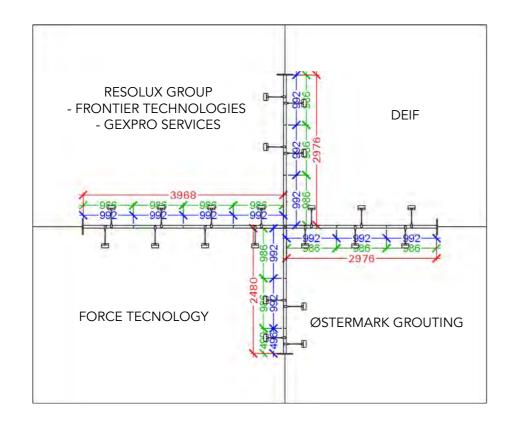

#### <u>Page 15</u>

DEIF

FLEX WIND

FORCE TECNOLOGY

KOHSEL

RESOLUX GROUP – FRONTIER TECHNOLOGIES - GEXPRO SERVICES

ØSTERMARK GROUTING