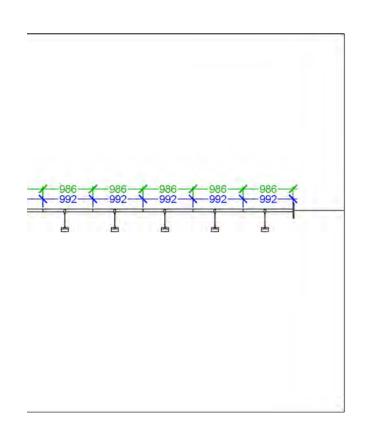

Project no.: EXP-WEN-24-09
Designed By: SFT + SMM + THJ
Hall: B1.EG + B2.EG
Booth: Multible

Creation Date: Revision Date: Revision no.: 11.01.2024 28.08.2024 Z