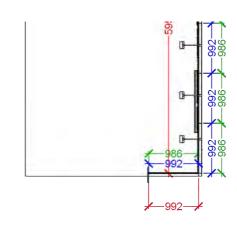

Project no.: EXP-WEN-24-09 Designed By: SFT + SMM + THJ Hall: B1.EG + B2.EG Multible Booth:

**Creation Date: Revision Date:** Revision no.:

Single Frame Fabric
Single Frame Panel

Client: Danish Energy Export Exhibition: WindEnergy Hamburg 2024

Project no.: EXP-WEN-24-09
Designed By: SFT + SMM + THJ
Hall: B1.EG + B2.EG

Multible

Booth:

Creation Date: Revision Date: Revision no.:

- Full size Fabric
- Single Frame Fabric
- Single Frame Panel

Client: Danish Energy Export Exhibition: WindEnergy Hamburg 2024