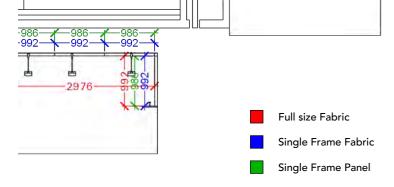

Project no.: EXP-WEN-24-09
Designed By: SFT + SMM + THJ
Hall: B1.EG + B2.EG

Multible

Booth:

Creation Date: Revision Date: Revision no.:

- Full size Fabric
- Single Frame Fabric
- Single Frame Panel

Client: Danish Energy Export Exhibition: WindEnergy Hamburg 2024

- Full size Fabric
- Single Frame Fabric
- Single Frame Panel

Client: Danish Energy Export Exhibition: WindEnergy Hamburg 2024

Project no.: EXP-WEN-24-09 Designed By: SFT + SMM + THJ Hall: B1.EG + B2.EG