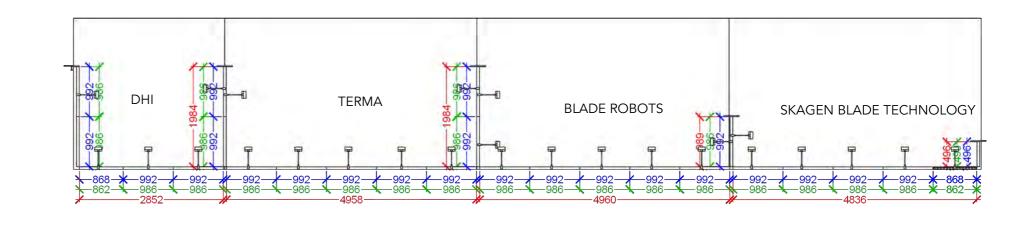

mm x H: 2380mm

Side 27

**BLADE ROBOTS** 

**BSB INDUSTRY** 

DHI

HELIPPE

LM WIND POWER

MAERSK PROJECT LOGISICS

SKAGEN BLADE TECHNOLOGY

STILLSTROM BY MAERSK

TERMA

he drawing is indicative and without responsibility. The drawing is NOT to scale. The stand-builder will have the final call in all decisions egarding stability and security. Some products are only shown to indicate locations, but not the actual product as this product may be changed Il design is subject to copyright by Compass Fairs A/S and Standesign A/S Project no.: EXP-WEN-24-09
Designed By: SFT + SMM + THJ
Hall: B1.EG + B2.EG
Booth: Multible