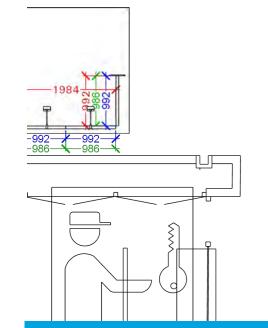

Project no.: EXP-WEN-24-09
Designed By: SFT + SMM + THJ
Hall: B1.EG + B2.EG

Multible

Booth:

Creation Date: Revision Date: Revision no.:

- Full size Fabric
- Single Frame Fabric
- Single Frame Panel

Client: Danish Energy Export Exhibition: WindEnergy Hamburg 2024

- Full size Fabric
- Single Frame Fabric
- Single Frame Panel

Client: Danish Energy Export Exhibition: WindEnergy Hamburg 2024

Project no.: EXP-WEN-24-09 Designed By: SFT + SMM + THJ Hall: B1.EG + B2.EG