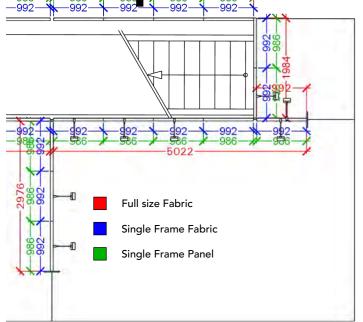

Project no.: EXP-WEN-24-09
Designed By: SFT + SMM + THJ
Hall: B1.EG + B2.EG

Multible

Booth:

Creation Date: Revision Date: Revision no.:

- Full size Fabric
- Single Frame Fabric
- Single Frame Panel

Client: Danish Energy Export Exhibition: WindEnergy Hamburg 2024