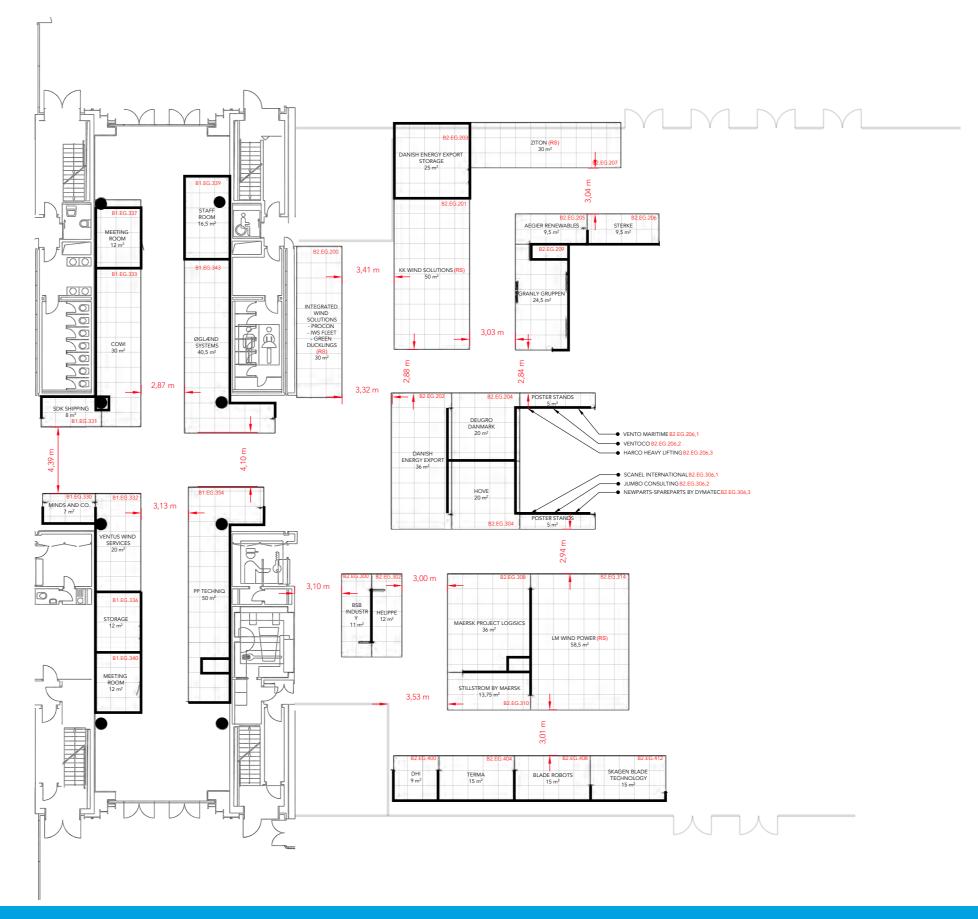

MEETING ROOM
MINDS AND CO.
PP TECHNIQ
READUNIT
STORAGE

VENTUS WIND SERVICES

Side 25

DANISH ENERGY EXPORT STORAGE

INTEGRATED WIND SOLUTIONS, PROCON, IWS FLEET, GREEN

**DUCKLINGS** 

KK WIND SOLUTIONS

**GRANLY GRUPPEN** 

TERKE

**AEGIER RENEWABLES** 

ZITON

<u>Side 26</u>

DANISH ENERGY EXPORT

HOVE

DEUGRO DANMARK

POSTER STANDS (VENTO MARITIME, VENTOCO, HARCO HEAVY LIFTING, SCANEL INTERNATIONAL, JUMBO CONSULTING, NEWPARTS-SPAREPARTS BY DYMATEC – NB! The graphic dimensions are: W:1276

mm x H: 2380mm

Side 27

**BLADE ROBOTS** 

**BSB INDUSTRY** 

DHI

HELIPPE

LM WIND POWER

MAERSK PROJECT LOGISICS

SKAGEN BLADE TECHNOLOGY

STILLSTROM BY MAERSK

TERMA

he drawing is indicative and without responsibility. The drawing is NOT to scale. The stand-builder will have the final call in all decisions egarding stability and security. Some products are only shown to indicate locations, but not the actual product as this product may be changed Il design is subject to copyright by Compass Fairs A/S and Standesign A/S Project no.: EXP-WEN-24-09
Designed By: SFT + SMM + THJ
Hall: B1.EG + B2.EG
Booth: Multible