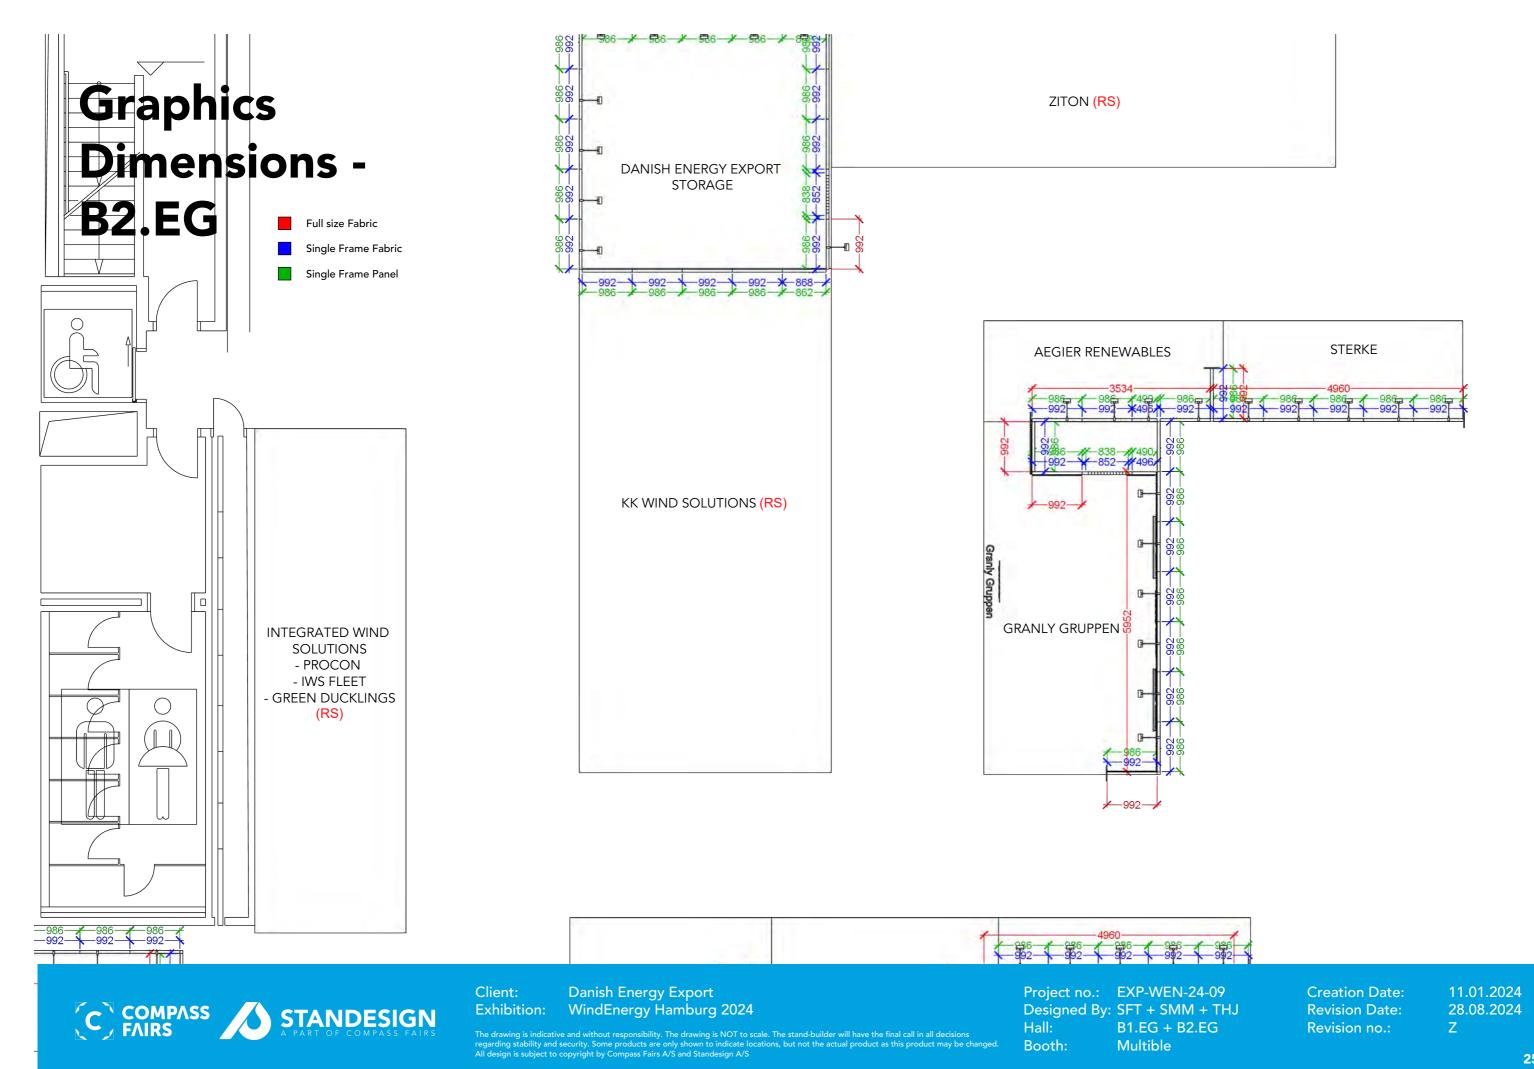

MEETING ROOM
MINDS AND CO.
PP TECHNIQ
READUNIT
STORAGE

VENTUS WIND SERVICES

Side 25

DANISH ENERGY EXPORT STORAGE

INTEGRATED WIND SOLUTIONS, PROCON, IWS FLEET, GREEN

**DUCKLINGS** 

KK WIND SOLUTIONS

**GRANLY GRUPPEN** 

TERKE

**AEGIER RENEWABLES** 

ZITON

<u>Side 26</u>

DANISH ENERGY EXPORT

HOVE

DEUGRO DANMARK

POSTER STANDS (VENTO MARITIME, VENTOCO, HARCO HEAVY LIFTING, SCANEL INTERNATIONAL, JUMBO CONSULTING, NEWPARTS-SPAREPARTS BY DYMATEC – NB! The graphic dimensions are: W:1276