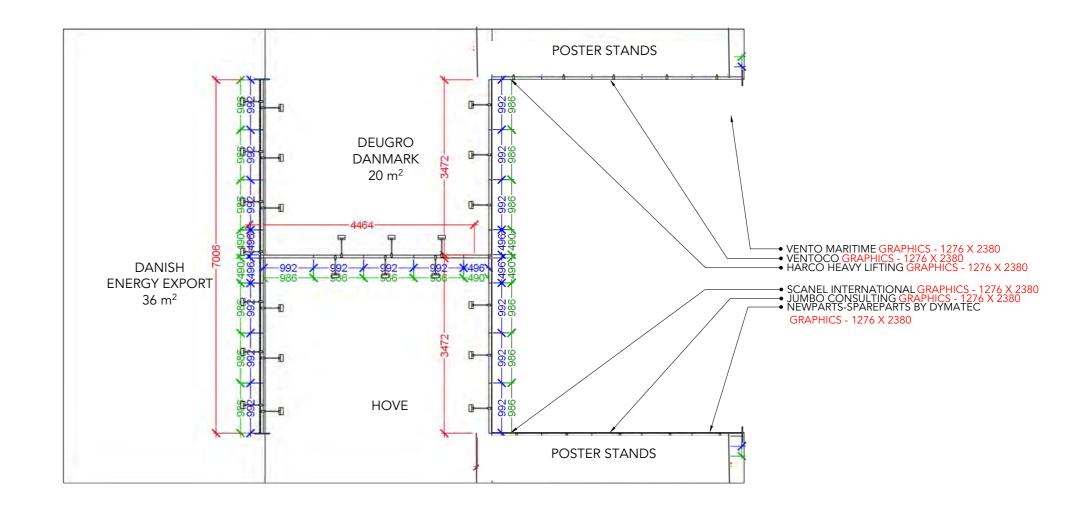

TERKE

**AEGIER RENEWABLES** 

ZITON

<u>Side 26</u>

DANISH ENERGY EXPORT

HOVE

DEUGRO DANMARK

POSTER STANDS (VENTO MARITIME, VENTOCO, HARCO HEAVY LIFTING, SCANEL INTERNATIONAL, JUMBO CONSULTING, NEWPARTS-SPAREPARTS BY DYMATEC – NB! The graphic dimensions are: W:1276

mm x H: 2380mm

Side 27

**BLADE ROBOTS** 

**BSB INDUSTRY** 

DHI

HELIPPE

LM WIND POWER

MAERSK PROJECT LOGISICS