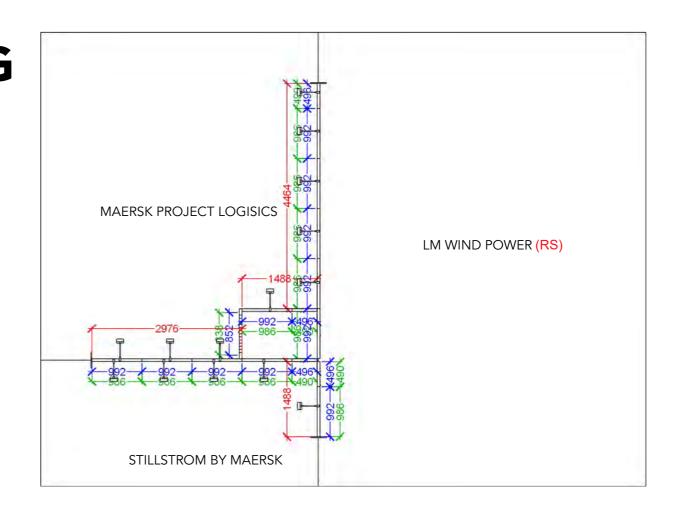

mm x H: 2380mm

Side 27

**BLADE ROBOTS** 

**BSB INDUSTRY** 

DHI

HELIPPE

LM WIND POWER

MAERSK PROJECT LOGISICS