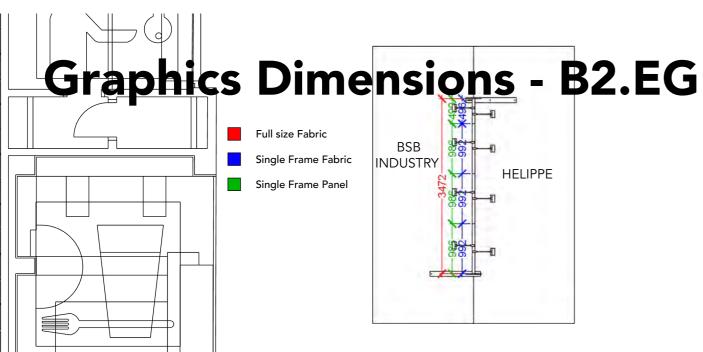

mm x H: 2380mm

Side 27

**BLADE ROBOTS** 

**BSB INDUSTRY** 

DHI

HELIPPE

LM WIND POWER

MAERSK PROJECT LOGISICS