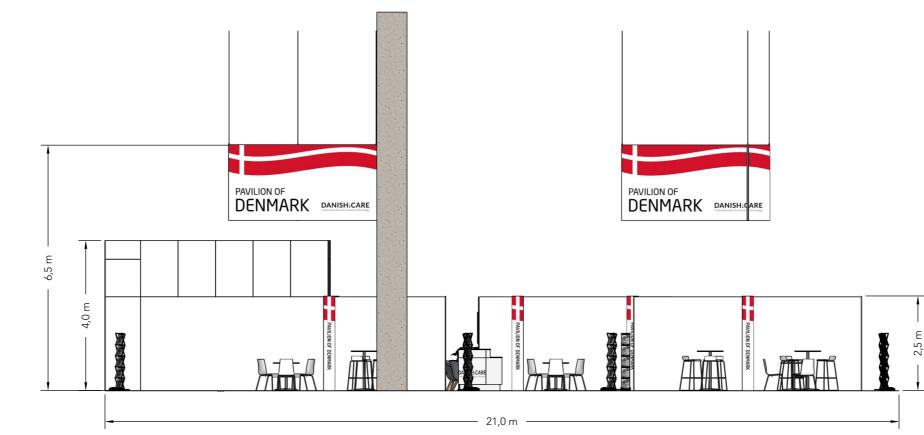

#### Floor Plan

Client: Danish.Care Exhibition: Rehacare 2024

The drawing is indicative and without responsibility. The drawing is NOT to scale. The stand-builder will have the final call in all decisions regarding stability and security. Some products are only shown to indicate locations, but not the actual product as this product may be changed. All design is subject to copyright by Compass Fairs A/S and Standesign A/S

Project no.: DCA-REH-24-09

Designed By: THJ / SMM

Hall: 4
Booth: Multi.

Creation Date: Revision Date: Revision no.: