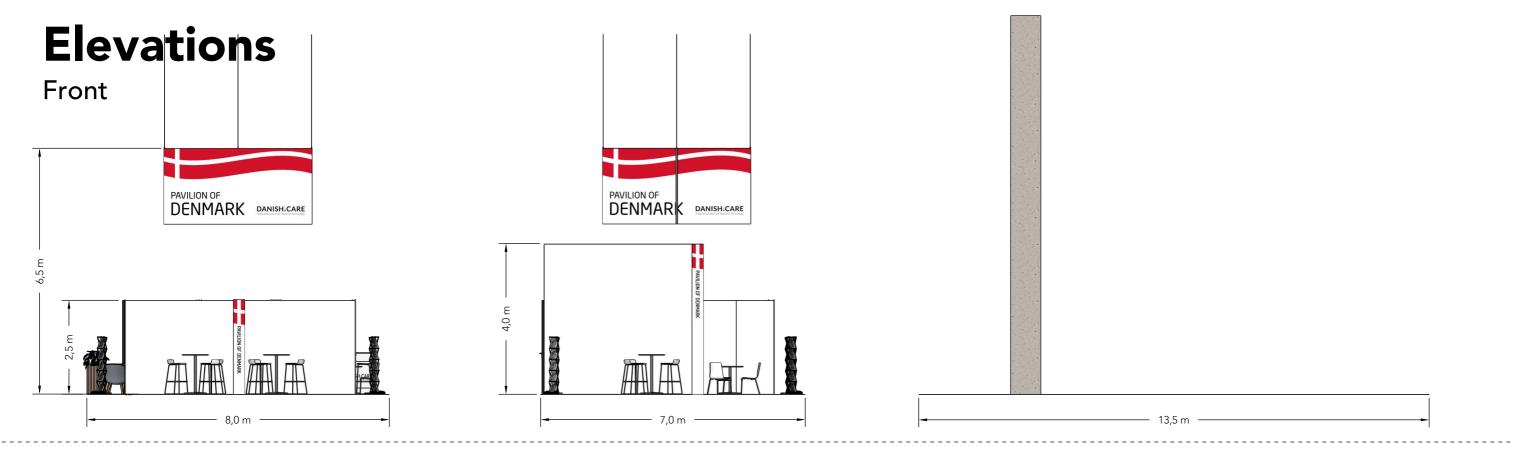

# 3D View 4 PAVILION OF DENMARK DANISH:CARE PAVILION OF DENMARK PAVILION OF DENMARK 65" DANISH:CARE COMPANY NAME STANDESIGN A PART OF COMPASS FAIRS