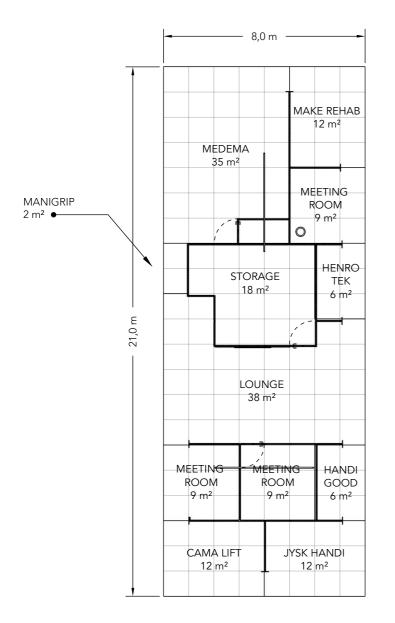

#### Floor Plan

Client: Danish.Care Exhibition: Rehacare 2024

The drawing is indicative and without responsibility. The drawing is NOT to scale. The stand-builder will have the final call in all decisions regarding stability and security. Some products are only shown to indicate locations, but not the actual product as this product may be changed. All design is subject to copyright by Compass Fairs A/S and Standesign A/S

Project no.: DCA-REH-24-09

Designed By: THJ / SMM

Hall: 4
Booth: Multi.

Creation Date: Revision Date: Revision no.: