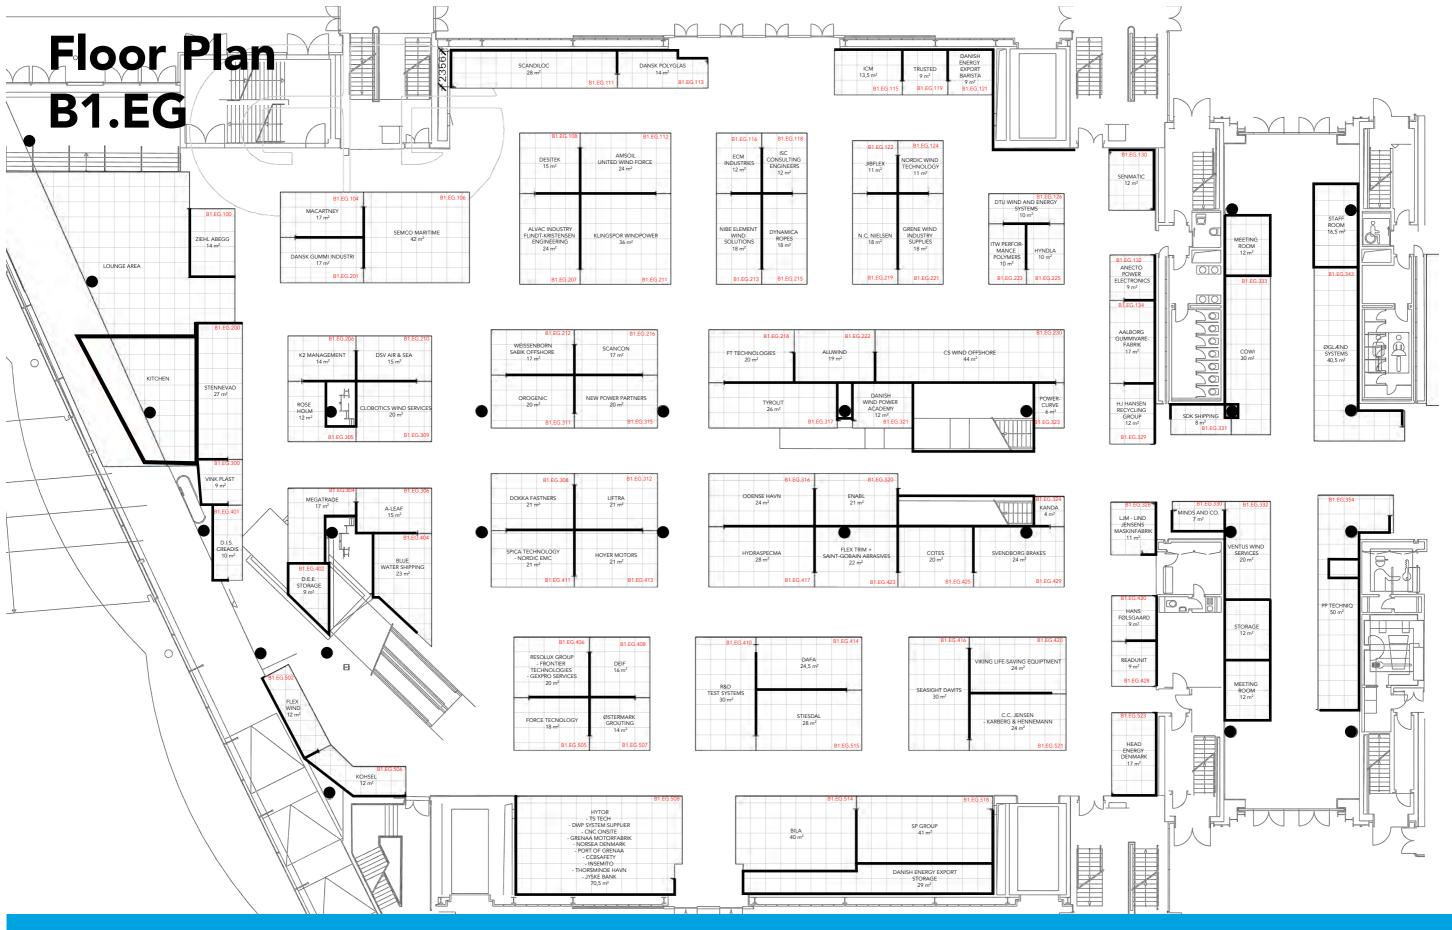

Project no.: EXP-WEN-24-09
Designed By: SFT + SMM + THJ
Hall: B1.EG + B2.EG
Booth: Multible

Creation Date: Revision Date: Revision no.: