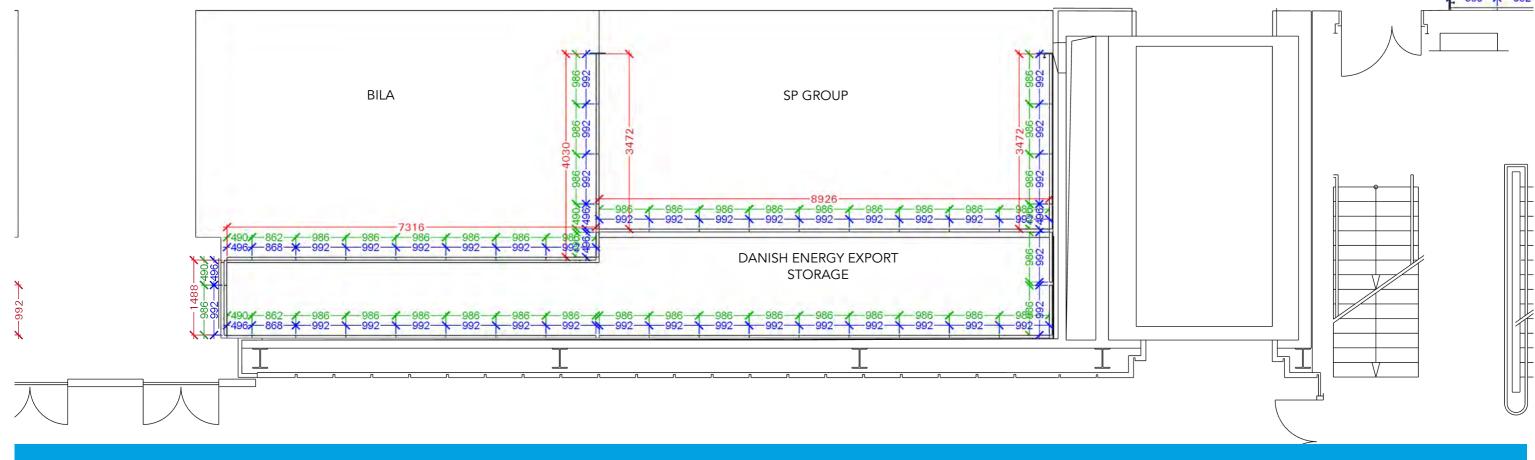

## Floor Plan **B2.EG**

Danish Energy Export Client: Exhibition: WindEnergy Hamburg 2024

Project no.: EXP-WEN-24-09 Designed By: SFT + SMM + THJ B1.EG + B2.EG Hall: Multible Booth:

**Creation Date: Revision Date:** Revision no.: