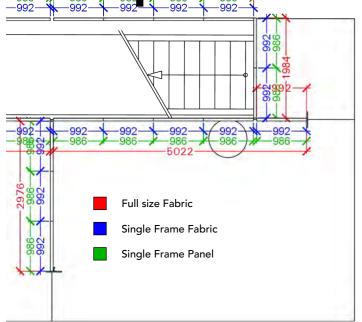

ICM

- Full size Fabric
- Single Frame Fabric
- Single Frame Panel

DANISH **ENERGY** 

**EXPORT BARISTA** 

**TRUSTED** 

SENMATIC

Client: Danish Energy Export WindEnergy Hamburg 2024

Project no.: EXP-WEN-24-09 Designed By: SFT + SMM + THJ