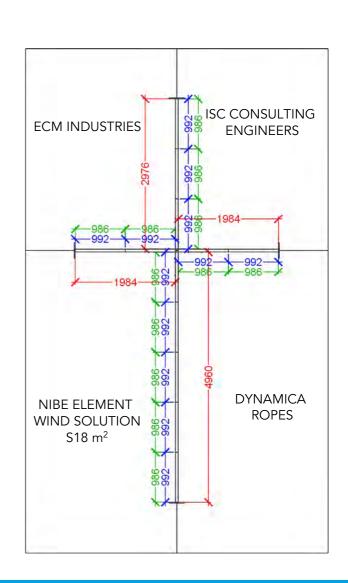

t: Danish Energy Export WindEnergy Hamburg 2024

Project no.: EXP-WEN-24-09 Designed By: SFT + SMM + THJ Hall: B1.EG + B2.EG

Multible

Booth:

**Creation Date: Revision Date:** Revision no.:









Client: Exhibition: Danish Energy Export WindEnergy Hamburg 2024

The drawing is indicative and without responsibility. The drawing is NOT to scale. The stand-builder will have the final call in all decisions regarding stability and security. Some products are only shown to indicate locations, but not the actual product as this product may be changed All design is subject to copyright by Compass Fairs A/S and Standesign A/S

Project no.: EXP-WEN-24-09
Designed By: SFT + SMM + THJ

Hall: B1.EG + B2.EG
Booth: Multible

Creation Date: Revision Date: Revision no.: 11.01.2024 02.07.2024

W











he drawing is indicative and without responsibility. The drawing is NOT to scale. The stand-builder will have the final call in all decisions egarding stability and security. Some products are only shown to indicate locations, but not the actual product as this product may be changed all design is subject to copyright by Compass Fairs A/S and Standesign A/S Project no.: EXP-WEN-24-09
Designed By: SFT + SMM + THJ
Hall: B1.EG + B2.EG

Multible

Booth:

—986—<del>✓</del> 862 —992—**※** 868

> Creation Date: Revision Date: Revision no.:









he drawing is indicative and without responsibility. The drawing is NOT to scale. The stand-builder will have the final call in all decisions egarding stability and security. Some products are only shown to indicate locations, but not the actual pr