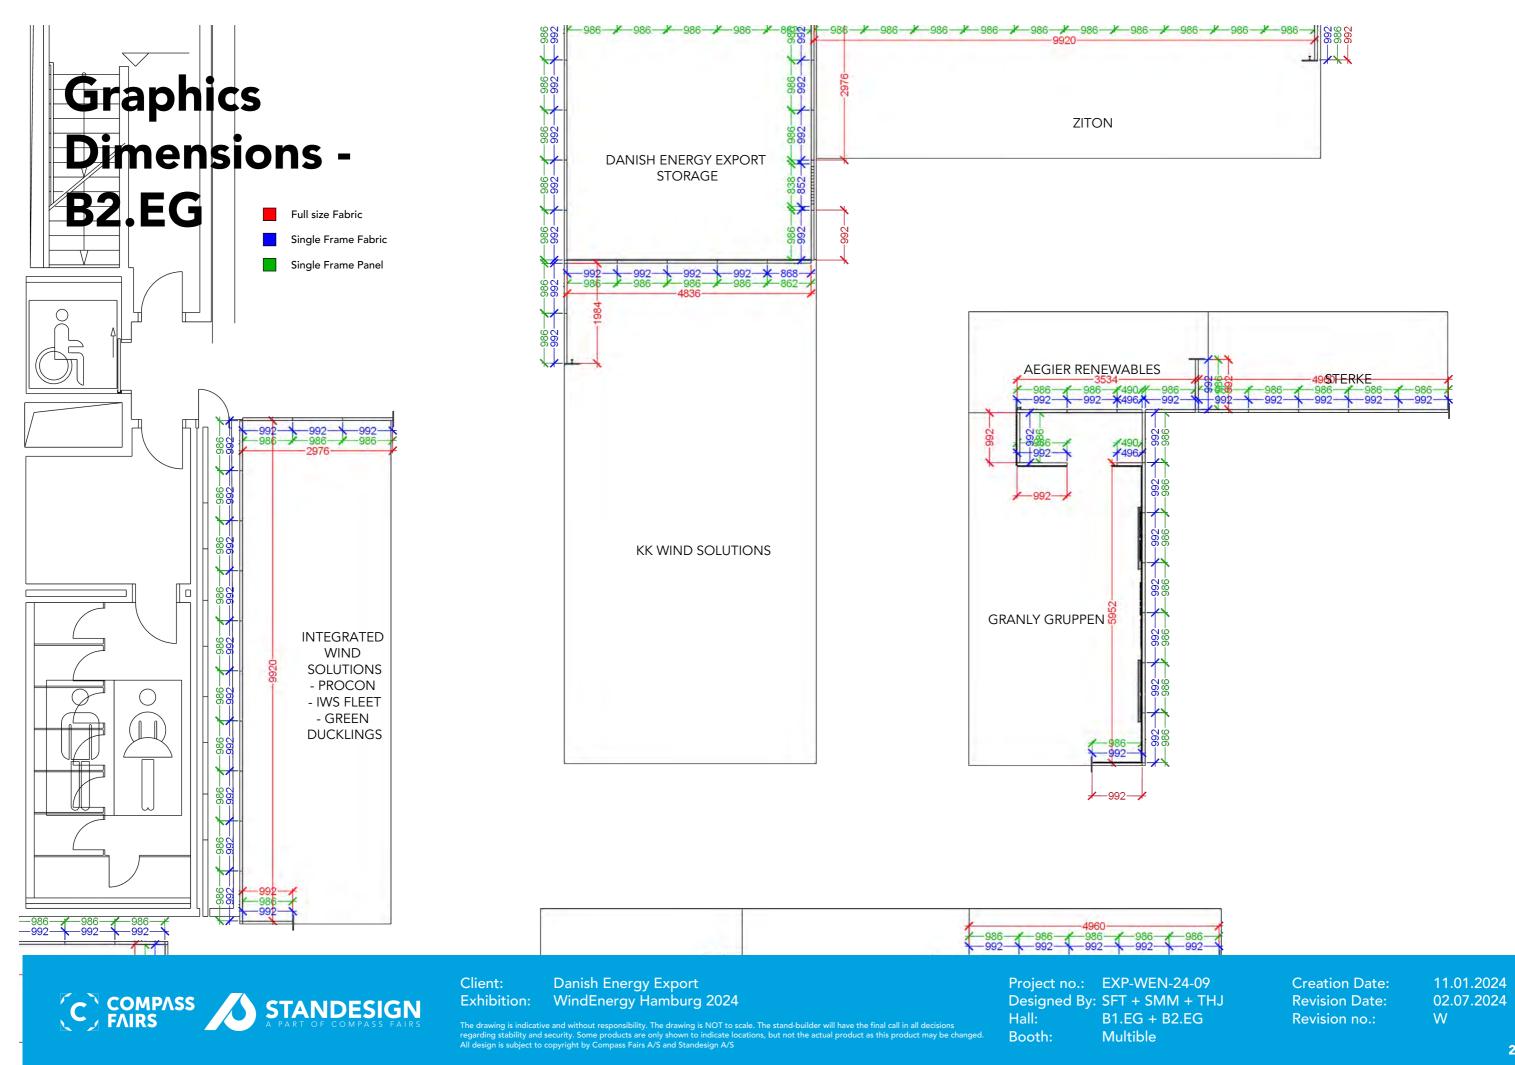

MEETING ROOM
MINDS AND CO.
PP TECHNIQ
READUNIT
STORAGE

VENTUS WIND SERVICES

Side 25

DANISH ENERGY EXPORT STORAGE

INTEGRATED WIND SOLUTIONS, PROCON, IWS FLEET, GREEN

**DUCKLINGS** 

KK WIND SOLUTIONS

**GRANLY GRUPPEN** 

TERKE

**AEGIER RENEWABLES** 

ZITON

<u>Side 26</u>

DANISH ENERGY EXPORT

HOVE

DEUGRO DANMARK

POSTER STANDS (VENTO MARITIME, VENTOCO, HARCO HEAVY LIFTING, SCANEL INTERNATIONAL, JUMBO CONSULTING, NEWPARTS-SPAREPARTS BY DYMATEC – NB! The graphic dimensions are: W:1276