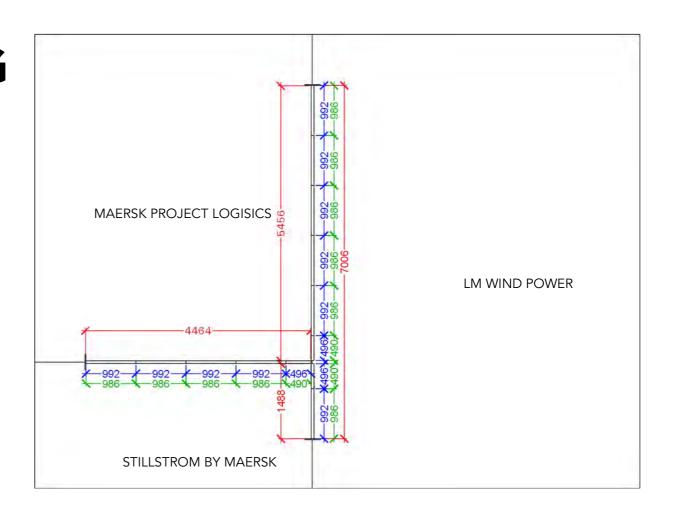

mm x H: 2380mm

Side 27

**BLADE ROBOTS** 

**BSB INDUSTRY** 

DHI

HELIPPE

LM WIND POWER

MAERSK PROJECT LOGISICS

SKAGEN BLADE TECHNOLOGY

STILLSTROM BY MAERSK

TERMA

he drawing is indicative and without responsibility. The drawing is NOT to scale. The stand-builder will have the final call in all decisions egarding stability and security. Some products are only shown to indicate locations, but not the actual product as this product may be changed all design is subject to copyright by Compass Fairs A/S and Standesign A/S Project no.: EXP-WEN-24-09
Designed By: SFT + SMM + THJ
Hall: B1.EG + B2.EG
Booth: Multible