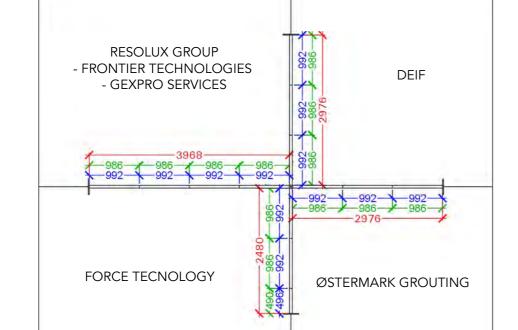

#### <u>Page 15</u>

DEIF

FLEX WIND

FORCE TECNOLOGY

KOHSEL

RESOLUX GROUP – FRONTIER TECHNOLOGIES - GEXPRO SERVICES

ØSTERMARK GROUTING