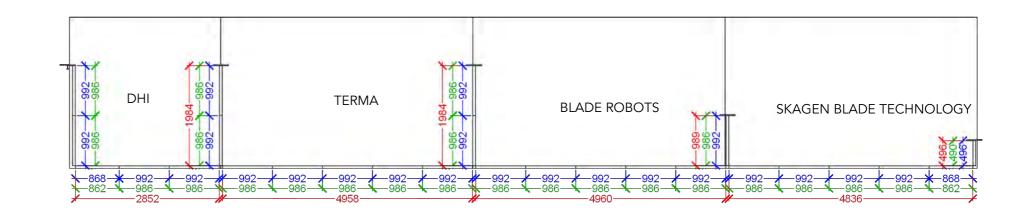

mm x H: 2380mm

Side 27

**BLADE ROBOTS** 

**BSB INDUSTRY** 

DHI

HELIPPE

LM WIND POWER

MAERSK PROJECT LOGISICS

SKAGEN BLADE TECHNOLOGY

STILLSTROM BY MAERSK

TERMA

he drawing is indicative and without responsibility. The drawing is NOT to scale. The stand-builder will have the final call in all decisions egarding stability and security. Some products are only shown to indicate locations, but not the actual product as this product may be changed all design is subject to copyright by Compass Fairs A/S and Standesign A/S Project no.: EXP-WEN-24-09
Designed By: SFT + SMM + THJ
Hall: B1.EG + B2.EG
Booth: Multible