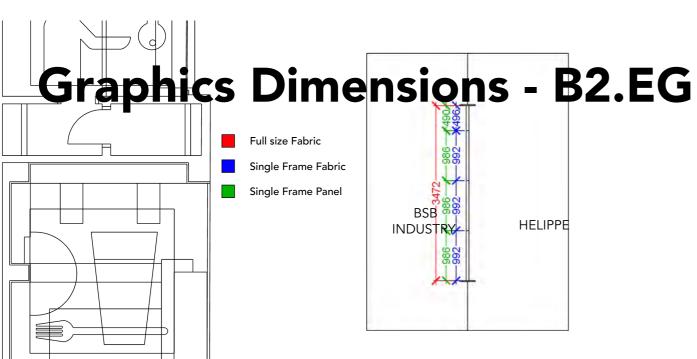

mm x H: 2380mm

Side 27

**BLADE ROBOTS** 

**BSB INDUSTRY** 

DHI

HELIPPE

LM WIND POWER

MAERSK PROJECT LOGISICS