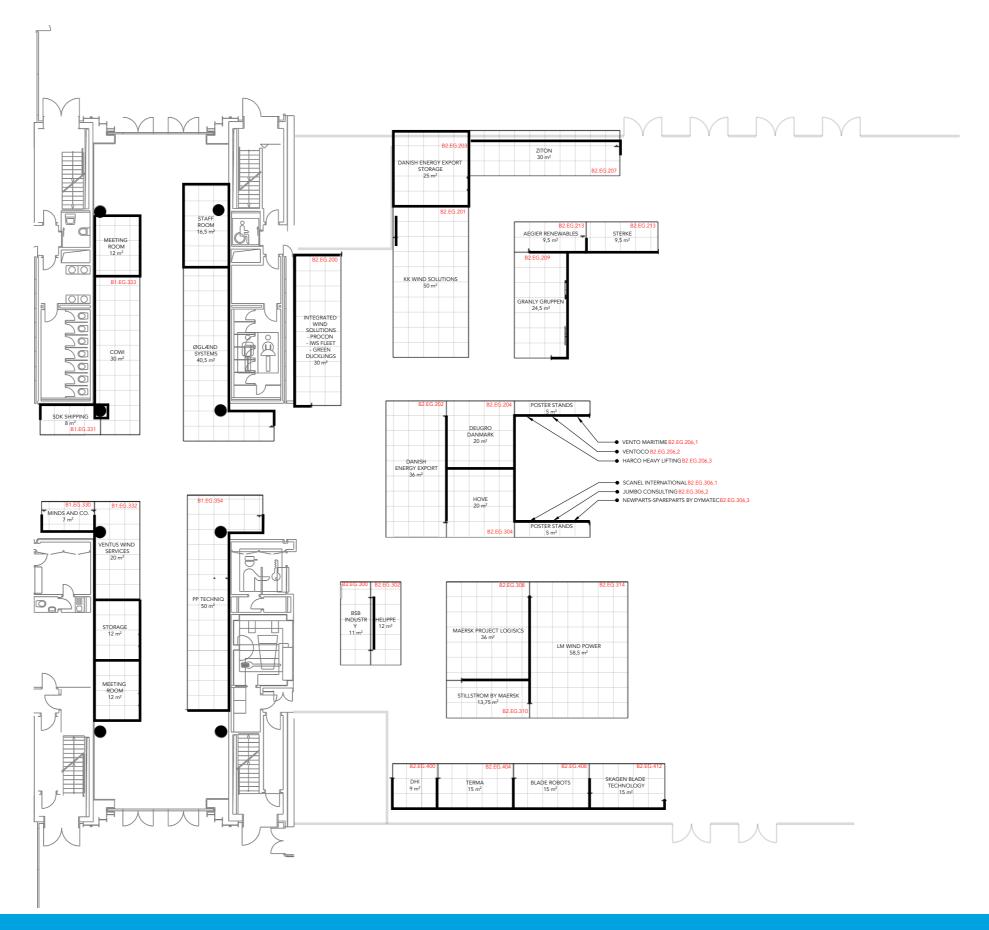

## Floor Plan **B2.EG**

Danish Energy Export Client: Exhibition: WindEnergy Hamburg 2024

Project no.: EXP-WEN-24-09 Designed By: SFT + SMM + THJ B1.EG + B2.EG Hall: Multible Booth:

**Creation Date: Revision Date:** Revision no.:

11.01.2024 02.07.2024