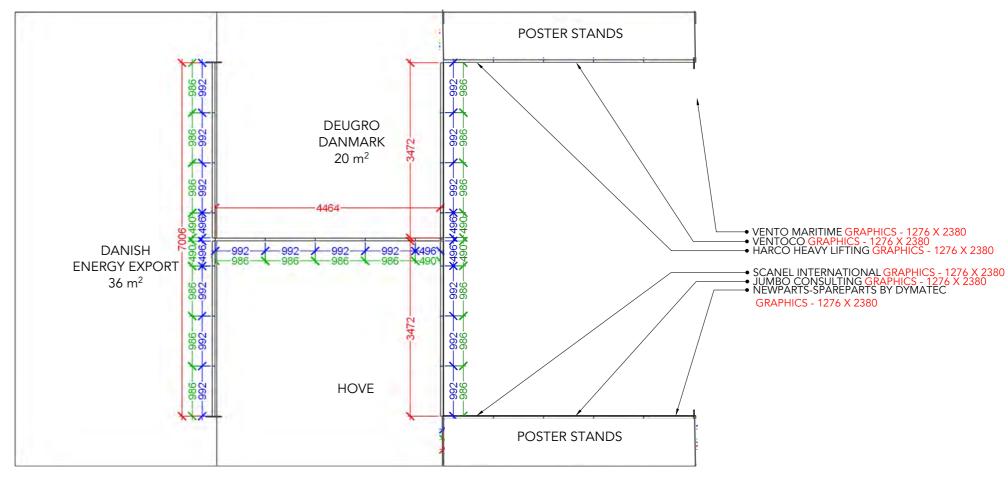

TERKE

**AEGIER RENEWABLES** 

ZITON

<u>Side 26</u>

DANISH ENERGY EXPORT

HOVE

DEUGRO DANMARK

POSTER STANDS (VENTO MARITIME, VENTOCO, HARCO HEAVY LIFTING, SCANEL INTERNATIONAL, JUMBO CONSULTING, NEWPARTS-SPAREPARTS BY DYMATEC – NB! The graphic dimensions are: W:1276

mm x H: 2380mm

Side 27

**BLADE ROBOTS** 

**BSB INDUSTRY** 

DHI

HELIPPE

LM WIND POWER

MAERSK PROJECT LOGISICS