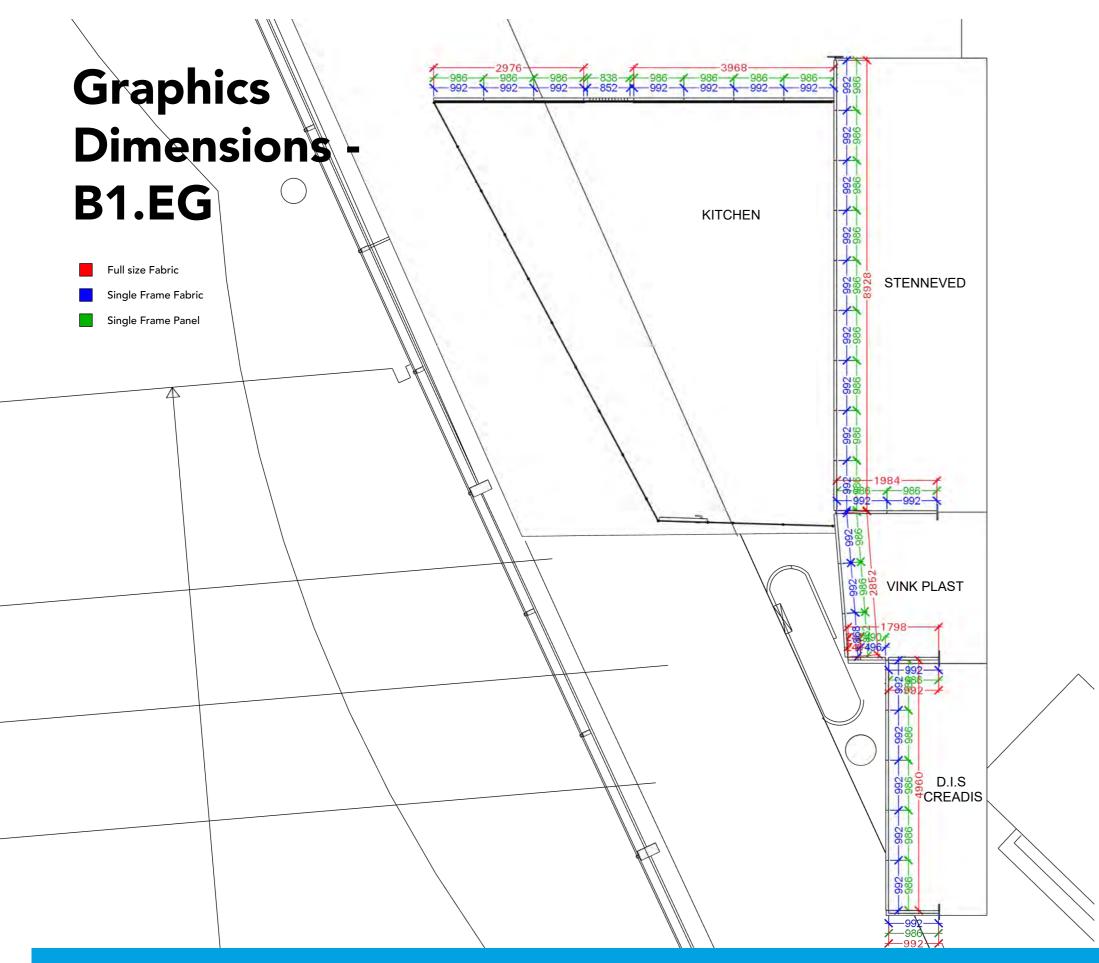

NMARK

READUNIT
SEASIGHT DAVITS

VIKING LIFE-SAVING EQUIPTMENT

<u>Side 24</u>

HANS FØLSGAARD

LJM - LIND JENSENS MASKINFABRIK

MEETING ROOM
MINDS AND CO.
PP TECHNIQ
READUNIT
STORAGE

VENTUS WIND SERVICES

Side 25

DANISH ENERGY EXPORT STORAGE

INTEGRATED WIND SOLUTIONS, PROCON, IWS FLEET, GREEN

**DUCKLINGS** 

KK WIND SOLUTIONS

**GRANLY GRUPPEN** 

TERKE

**AEGIER RENEWABLES** 

ZITON

<u>Side 26</u>

DANISH ENERGY EXPORT

HOVE

DEUGRO DANMARK

POSTER STANDS (VENTO MARITIME, VENTOCO, HARCO HEAVY LIFTING, SCANEL INTERNATIONAL, JUMBO CONSULTING, NEWPARTS-SPAREPARTS BY DYMATEC – NB! The graphic dimensions are: W:1276

mm x H: 2380mm

Side 27

**BLADE ROBOTS** 

**BSB INDUSTRY** 

DHI

HELIPPE

LM WIND POWER

MAERSK PROJECT LOGISICS

SKAGEN BLADE TECHNOLOGY

STILLSTROM BY MAERSK

TERMA







he drawing is indicative and without responsibility. The drawing is NOT to scale. The stand-builder will have the final call in all decisions egarding stability and security. Some products are only shown to indicate locations, but not the actual product as this product may be changed all design is subject to copyright by Compass Fairs A/S and Standesign A/S Project no.: EXP-WEN-24-09
Designed By: SFT + SMM + THJ
Hall: B1.EG + B2.EG
Booth: Multible

Creation Date: Revision Date: Revision no.:













Full size Fabric

Client: Danish Energy Export WindEnergy Hamburg 2024

Project no.: EXP-WEN-24-09 Designed By: SFT + SMM + THJ Hall: B1.EG + B2.EG

Multible

Booth:

**Creation Date: Revision Date:** Revision no.:









Client: Exhibition: Danish Energy Export WindEnergy Hamburg 20