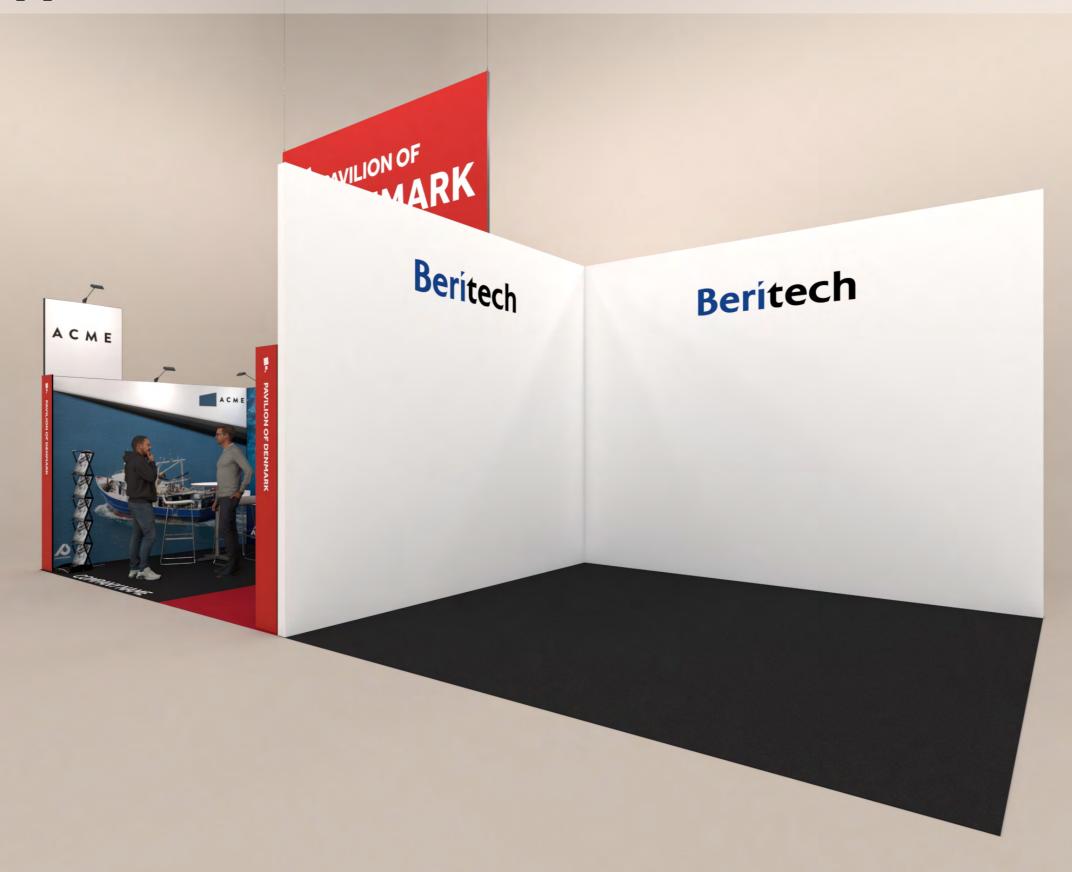

## 3D View 1-A

## 3D View 2-A

# 3D View 3-A

Walls Pavilion of Denmark Banner

Pavilion of Denmark Cube

Door

DEA - Fish Tech Exhibition: Nor-Fishing 2024

Project no.: DFI-NOR-24-08 Designed By: SFT + SMM Hall: D+A

Booth: D-355 + A-119 **Creation Date:** 06.05.2024 **Revision Date:** Revision no.:

Pavilion of Denmark Banner

Walls

Door