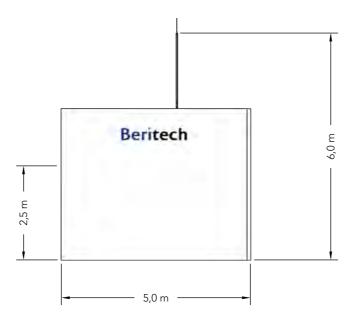

#### Page 19 - Graphics Dimensions - Hall A

- JS PROPUTEC
- DEA FISH TECH LOUNGE AREA