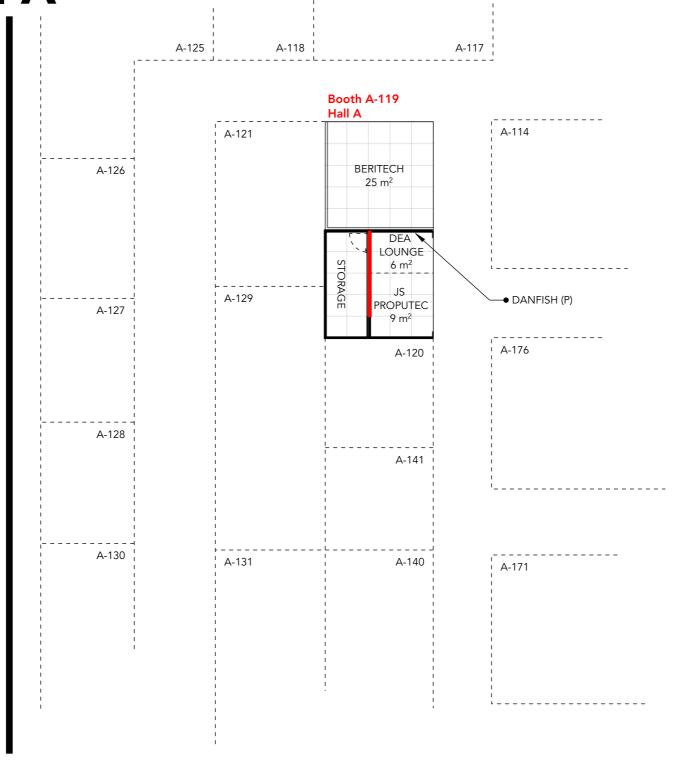

20.06.2024

Floor Plan - Hall A

Client: DEA - Fish Tech Exhibition: Nor-Fishing 2024

Project no.: DFI-NOR-24-08 Designed By: SFT + SMM

Hall: D+A

D-355 + A-119 Booth:

**Creation Date: Revision Date:** Revision no.:

Pavilion of Denmark Banner

Walls

Door