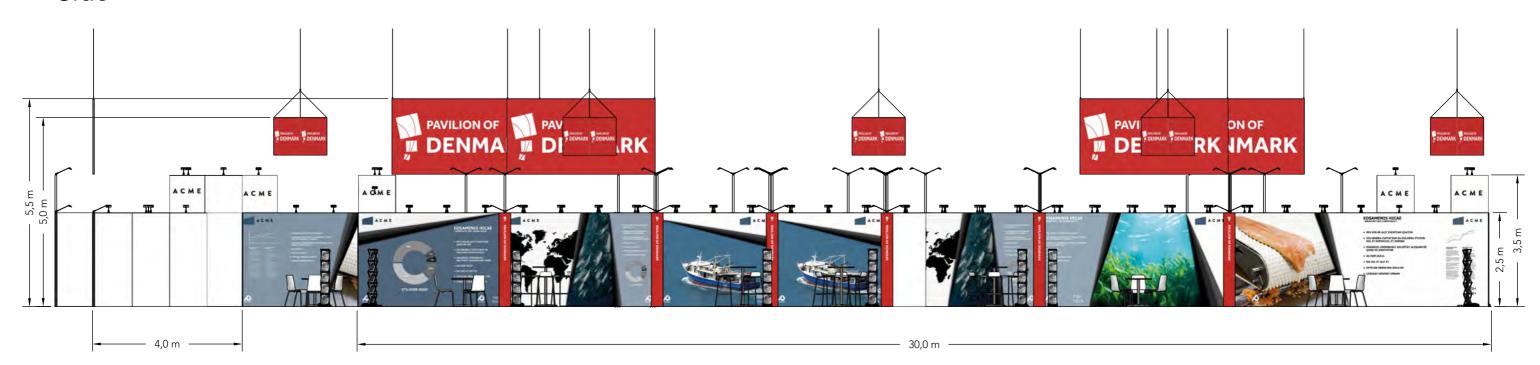

## **Elevations - Hall A**

Front

Side

Client: DEA - Fish Tech Exhibition: Nor-Fishing 2024

drawing is indicative and without responsibility. The drawing is NOT to scale. The stand-builder will have the final call in all decisions arding stability and security. Some products are only shown to indicate locations, but not the actual product as this product may be changed. design is subject to copyright by Compass Fairs A/S and Standesign A/S

Project no.: DFI-NOR-24-08 Designed By: SFT + SMM

Designed By: SFT + SMM
Hall: D+A

Booth: D-355 + A-119

Creation Date: Revision Date: Revision no.: