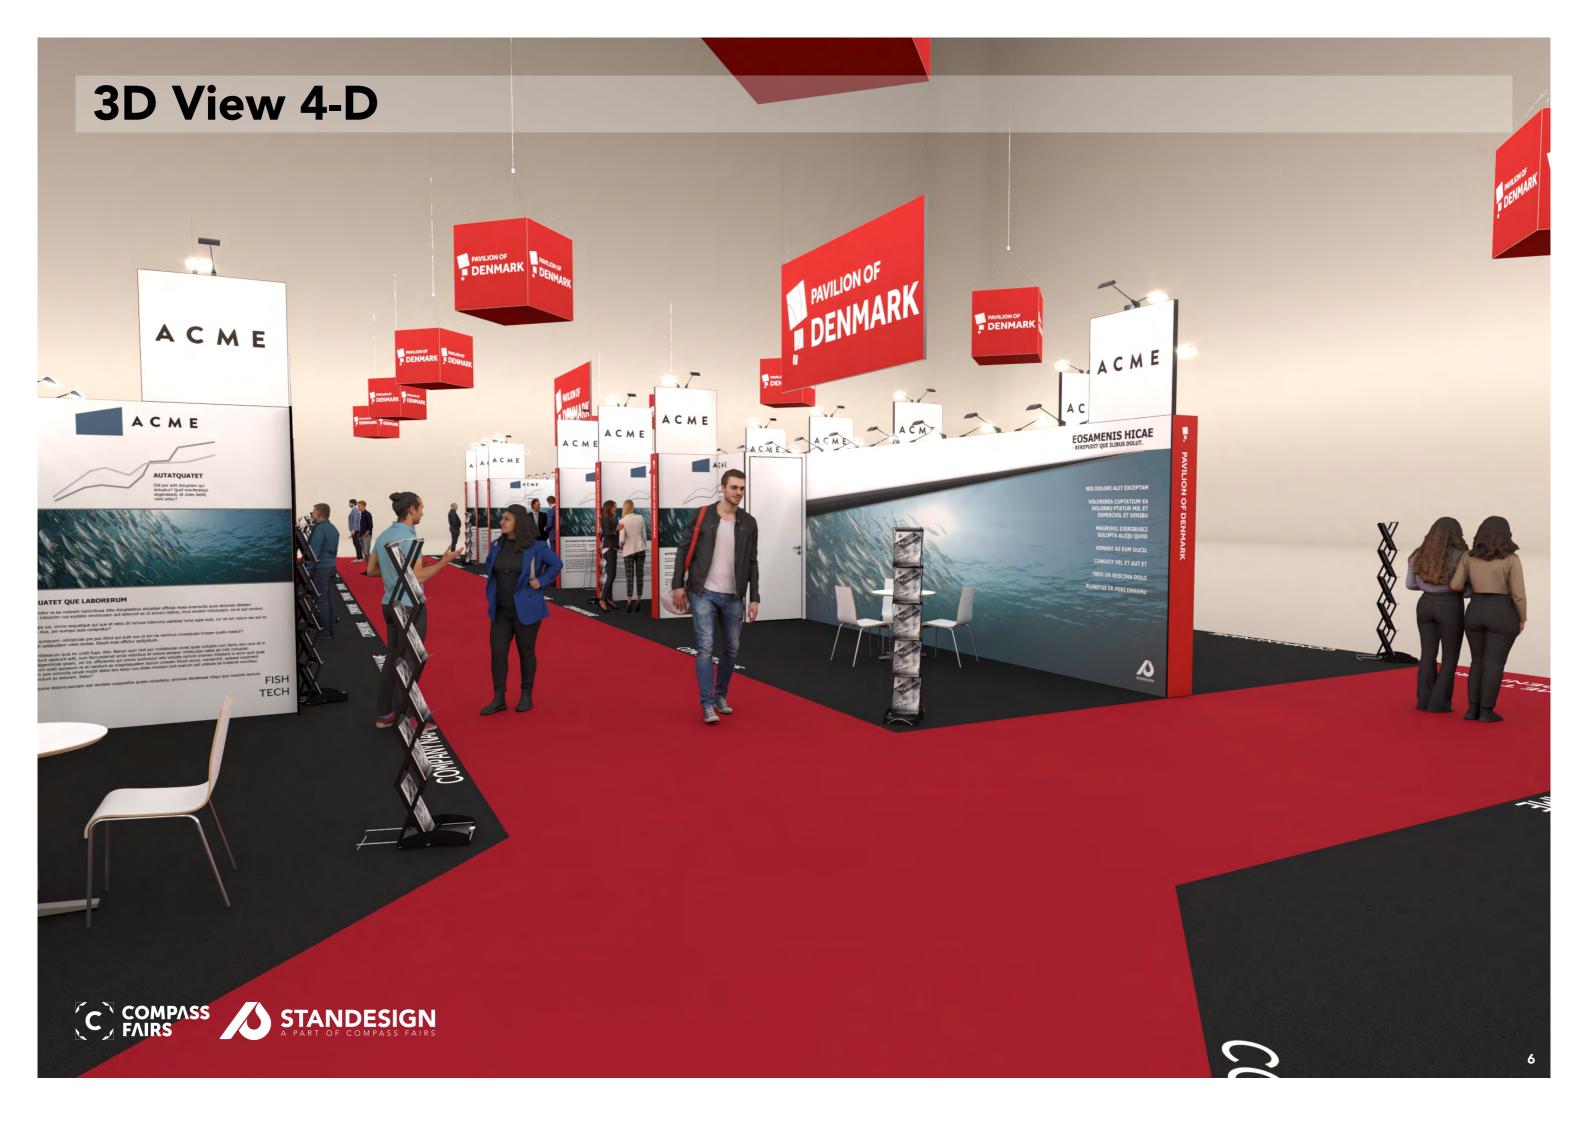

# 3D View 3-A

Walls Pavilion of Denmark Banner

Pavilion of Denmark Cube

Door

DEA - Fish Tech Exhibition: Nor-Fishing 2024

Project no.: DFI-NOR-24-08 Designed By: SFT + SMM Hall: D+A

Booth: D-355 + A-119 **Creation Date:** 06.05.2024 **Revision Date:** Revision no.: