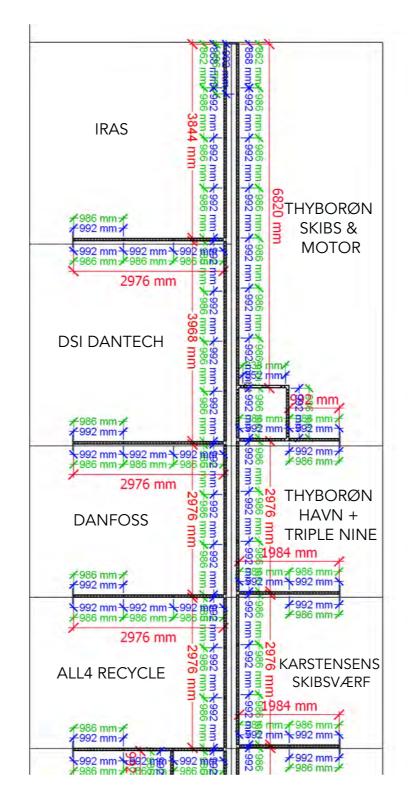

#### Page 17 - Graphics Dimensions - Hall D (2)

- IRAS
- DSI DANTECH
- DANFOSS
- ALL4 RECYCLE
- THYBORØN SKIBS & MOTOR
- THYBORØN HAVN + TRIPLE NINE