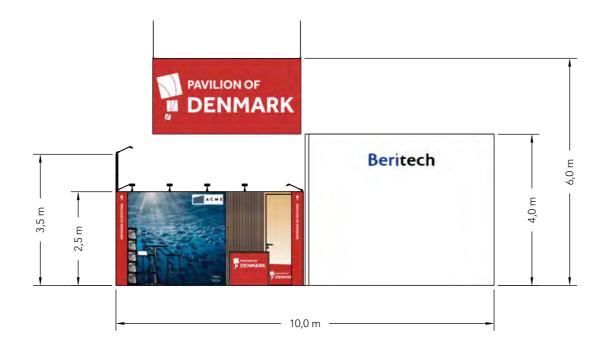

## **Elevations - Hall D**

Front

Side

DEA - Fish Tech Client: Exhibition: Nor-Fishing 2024

Project no.: DFI-NOR-24-08 Designed By: SFT + SMM

D+A Hall:

D-355 + A-119 Booth:

06.05.2024 **Creation Date: Revision Date:** 20.06.2024 Revision no.: