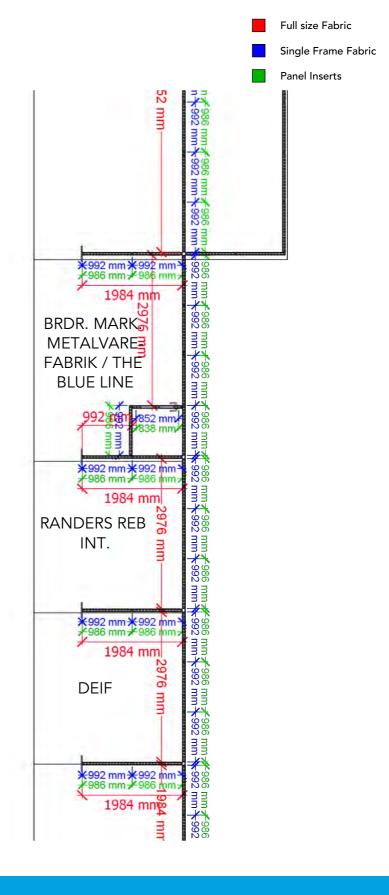

#### Page 16 - Graphics Dimensions - Hall D (1)

- HANSTHOLM HAVN
- SCANBELT
- DESMI
- ORSKOV YARD, HYTEK, CRALOG, NORISOL, SCANEL
- IRAS
- THYBORØN TRAWLDOOR

#### Page 17 - Graphics Dimensions - Hall D (2)

- IRAS
- DSI DANTECH
- DANFOSS
- ALL4 RECYCLE
- THYBORØN SKIBS & MOTOR
- THYBORØN HAVN + TRIPLE NINE

#### Page 18 - Graphics Dimensions - Hall D (3)

- HAARSLEV INDUSTRIES
- HIRTSHALS HAVN, HIRTSHALS SERVICE GROUP, FLUME TANK NORTH SEA, ENTECH MARINE, HIRTSHALS YARD, VESTKAJENS MASKINVÆRKSTED
- CARSOE
- SKAGEN HAVN, FF SKAGEN SERVICETEAM SKAGEN, SCANDIC PELAGIC, JENS BERG SHIPPING
- DANIAMANT
- SIKA FOOTWEAR
- COSMOS TRAWL
- SCANFI
- RUNI
- RG ROM GUMMI + ØST-BORNHOLMS

#### **KUTTER-SERVICE**

- ATLANTIC SHIPPING

# **Graphics Dimensions**

- Hall D (1)

Client: DEA - Fish Tech Exhibition: Nor-Fishing 2024

e drawing is indicative and without responsibility. The drawing is NOT to scale. The stand-builder will have the final call in all decisions arding stability and security. Some products are only shown to indicate locations, but not the actual product as this product may be changed design is subject to copyright by Compass Fairs A/S and Standesign A/S

Project no.: DFI-NOR-24-08 Designed By: SFT + SMM

Designed By: SFT + SMM Hall: D+A

Booth: D-355 + A-119

Creation Date: Revision Date: Revision no.:

# **Graphics Dimensions** - Hall D (2)

Client: DEA - Fish Tech Nor-Fishing 2024

Hall: D+A Booth:

Project no.: DFI-NOR-24-08

Designed By: SFT + SMM

D-355 + A-119

**Creation Date: Revision Date:** Revision no.: