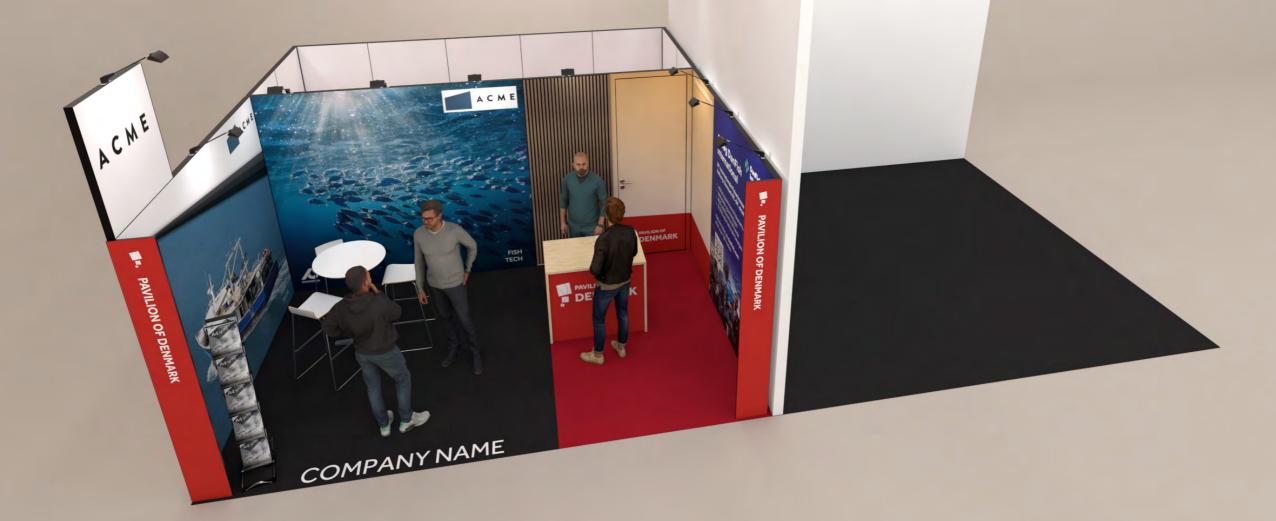

# 3D View 3-A

Walls Pavilion of Denmark Banner

Pavilion of Denmark Cube

Door

DEA - Fish Tech Exhibition: Nor-Fishing 2024

Project no.: DFI-NOR-24-08 Designed By: SFT + SMM Hall: D+A

Booth: D-355 + A-119 **Creation Date:** 06.05.2024 **Revision Date:** Revision no.:

Pavilion of Denmark Banner

Walls

Door