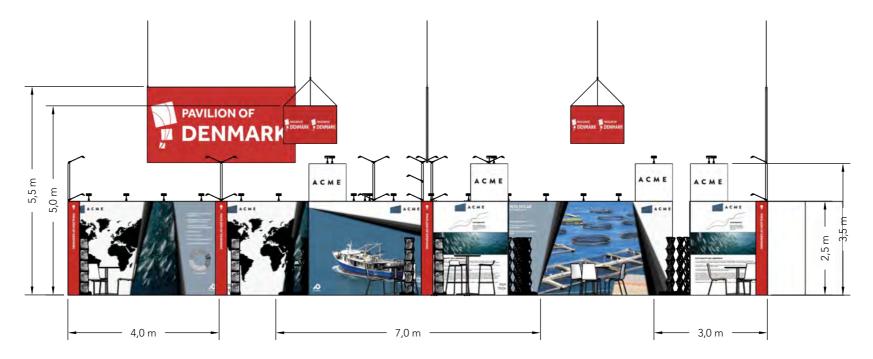

## **Elevations - Hall D**

Front

Side

DEA - Fish Tech Client: Exhibition: Nor-Fishing 2024

Project no.: DFI-NOR-24-08 Designed By: SFT + SMM

D+A Hall:

D-355 + A-119 Booth:

06.05.2024 **Creation Date: Revision Date:** 20.06.2024 Revision no.: