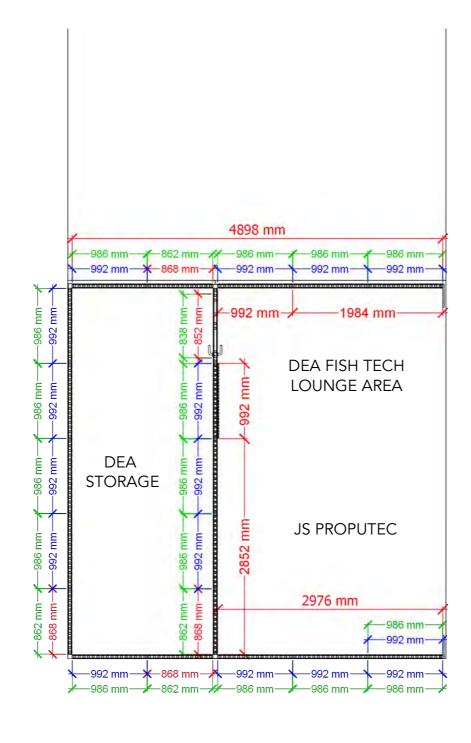

#### Page 19 - Graphics Dimensions - Hall A

- JS PROPUTEC
- DEA FISH TECH LOUNGE AREA

# **Graphics Dimensions**

- Hall A (Preliminary)

Client: DEA - Fish Tech Exhibition: Nor-Fishing 2024

drawing is indicative and without responsibility. The drawing is NOT to scale. The stand-builder will have the final call in all decisions rding stability and security. Some products are only shown to indicate locations, but not the actual product as this product may be changed esign is subject to copyright by Compass Fairs A/S and Standesign A/S

Project no.: DFI-NOR-24-08 Designed By: SFT + SMM

Hall: D+A
Booth: D-355 + A-119

Creation Date: Revision Date: Revision no.: