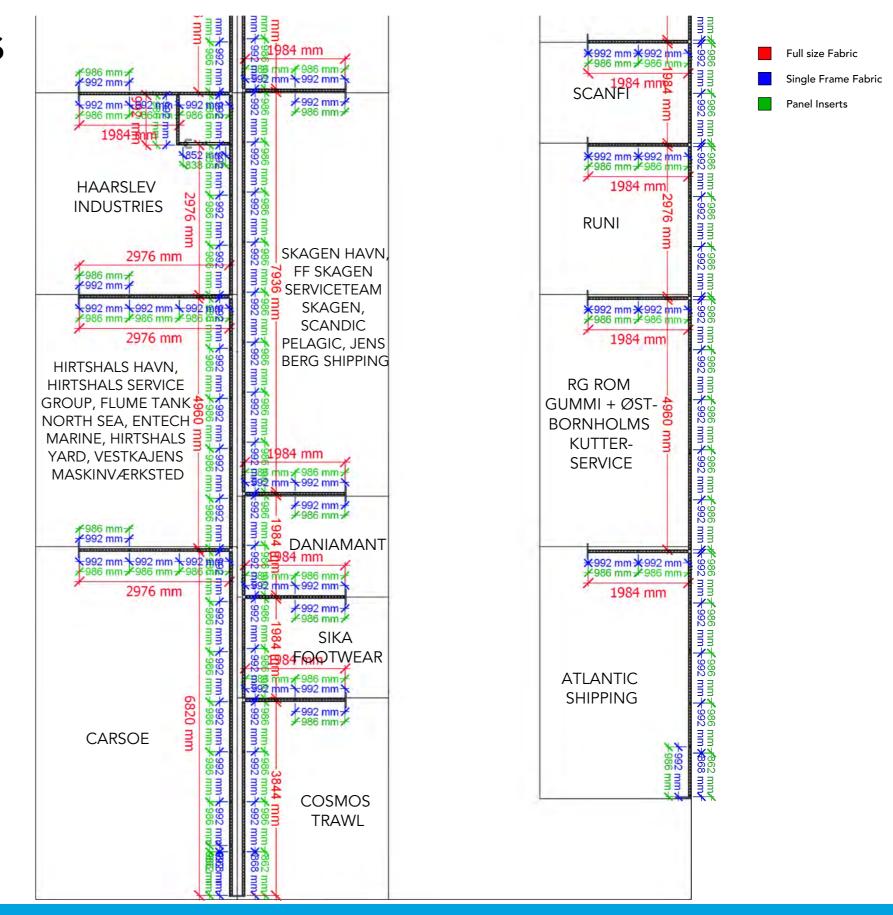

#### Page 18 - Graphics Dimensions - Hall D (3)

- HAARSLEV INDUSTRIES
- HIRTSHALS HAVN, HIRTSHALS SERVICE GROUP, FLUME TANK NORTH SEA, ENTECH MARINE, HIRTSHALS YARD, VESTKAJENS MASKINVÆRKSTED
- CARSOE
- SKAGEN HAVN, FF SKAGEN SERVICETEAM SKAGEN, SCANDIC PELAGIC, JENS BERG SHIPPING
- DANIAMANT
- SIKA FOOTWEAR
- COSMOS TRAWL
- SCANFI
- RUNI
- RG ROM GUMMI + ØST-BORNHOLMS

#### **KUTTER-SERVICE**

- ATLANTIC SHIPPING

# Graphics Dimensions - Hall D (3)

Client: DEA - Fish Tech Exhibition: Nor-Fishing 2024

drawing is indicative and without responsibility. The drawing is NOT to scale. The stand-builder will have the final call in all decisions arding stability and security. Some products are only shown to indicate locations, but not the actual product as this product may be changed design is subject to copyright by Compass Fairs A/S and Standesign A/S

Project no.: DFI-NOR-24-08 Designed By: SFT + SMM

Designed By: SFT + SMM Hall: D+A

Booth: D-355 + A-119

Creation Date: Revision Date: Revision no.: 06.05.2024 20.06.2024

F