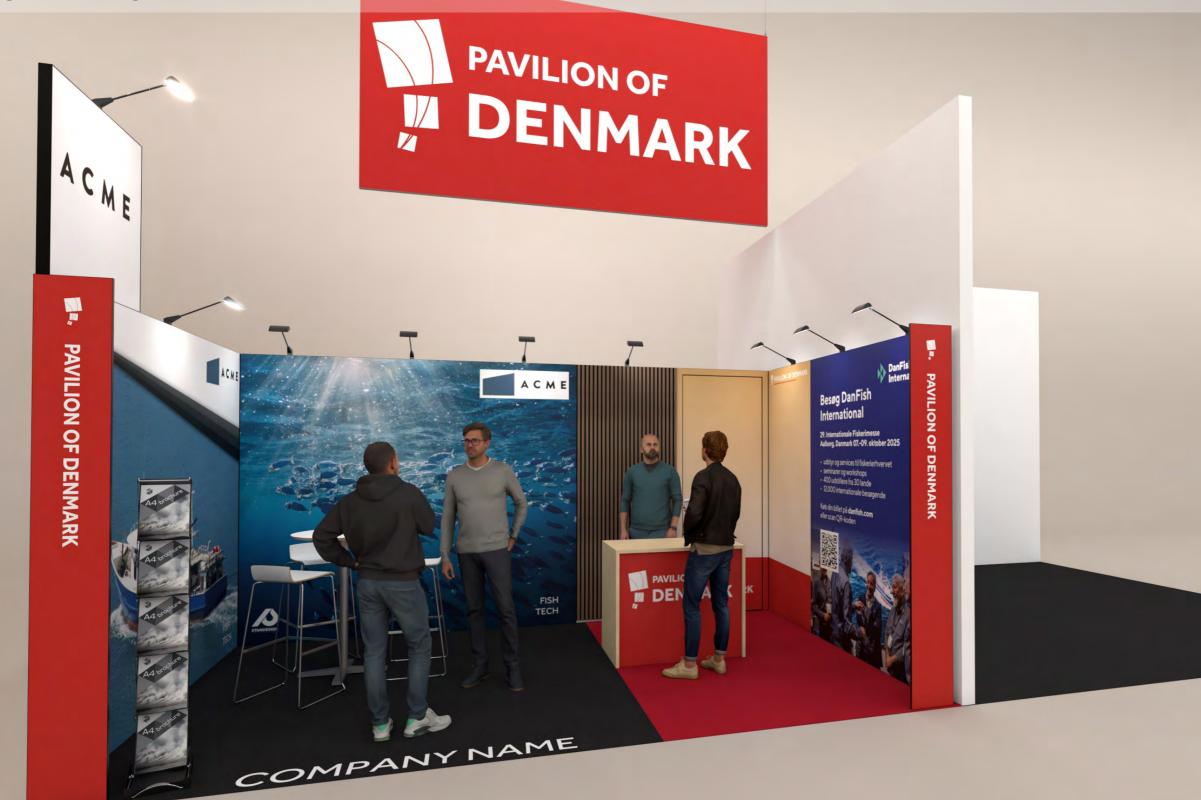

# 3D View 3-A

Walls Pavilion of Denmark Banner

Pavilion of Denmark Cube

Door

DEA - Fish Tech Exhibition: Nor-Fishing 2024

Project no.: DFI-NOR-24-08 Designed By: SFT + SMM Hall: D+A

Booth: D-355 + A-119 **Creation Date:** 06.05.2024 **Revision Date:** Revision no.:

Pavilion of Denmark Banner

Walls

Door