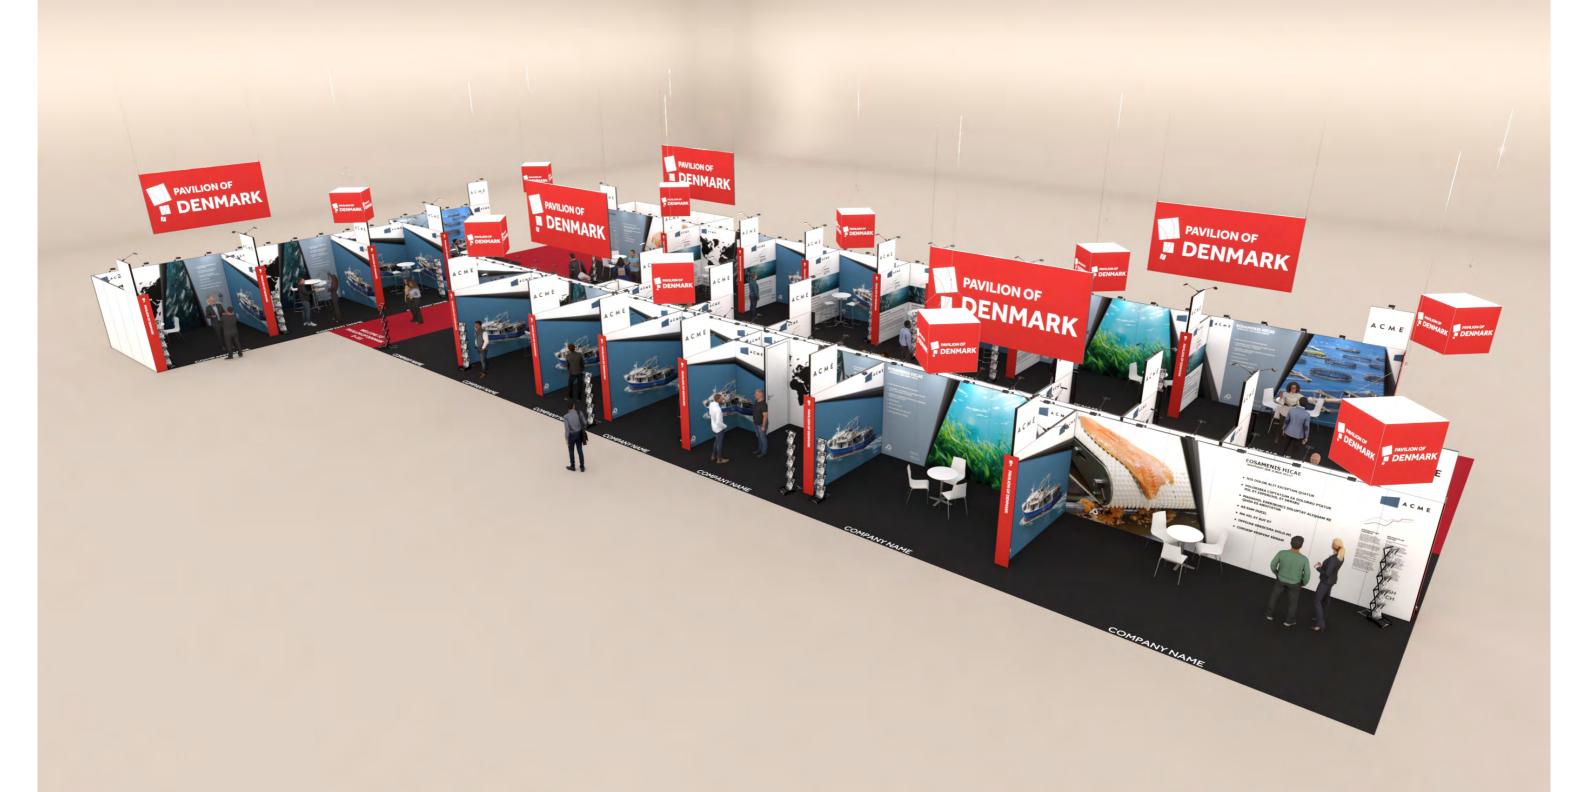

| 5  |
| 3D View 4-D                            | 6  |
| 3D View 5-D                            | 7  |
| 3D View 1-A                            | 8  |
| 3D View 2-A                            | 9  |
| 3D View 3-A                            | 10 |
| Floor Plan - Hall D                    | 11 |
| Floor Plan - Hall A                    | 12 |
| Elevations - Hall D                    | 13 |
| Elevations - Hall A                    | 14 |
| Where to find your graphics dimensions | 15 |
| Graphics Dimensions - Hall D (1)       | 16 |
| Graphics Dimensions - Hall D (2)       | 17 |
| Graphics Dimensions - Hall D (3)       | 18 |
| Graphics Dimensions - Hall A           | 19 |
| (Preliminary)                          | 17 |
| Info                                   | 20 |



# 3D View 1-D











WELCOME TO
PAVILION OF DENMARK
D-355
STANDESIGN

COMPASS

5



C COMPASS STANDESIGN
A PART OF COMPASS FAIRS

IT'S OVER 90

## 3D View 1-A









## 3D View 2-A





# 3D View 3-A









Walls Pavilion of Denmark Banner



Pavilion of Denmark Cube

Door



DEA - Fish Tech Exhibition: Nor-Fishing 2024

Project no.: DFI-NOR-24-08 Designed By: SFT + SMM Hall: D+A

Booth: D-355 + A-119 **Creation Date:** 06.05.2024 **Revision Date:** Revision no.:

20.06.2024

Floor Plan - Hall A





Client: DEA - Fish Tech Exhibition: Nor-Fishing 2024

Project no.: DFI-NOR-24-08 Designed By: SFT + SMM

Hall: D+A

D-355 + A-119 Booth:

**Creation Date: Revision Date:** Revision no.:

Pavilion of Denmark Banner

Walls

Door

## **Elevations - Hall D**

Front



Side





DEA - Fish Tech Client: Ex