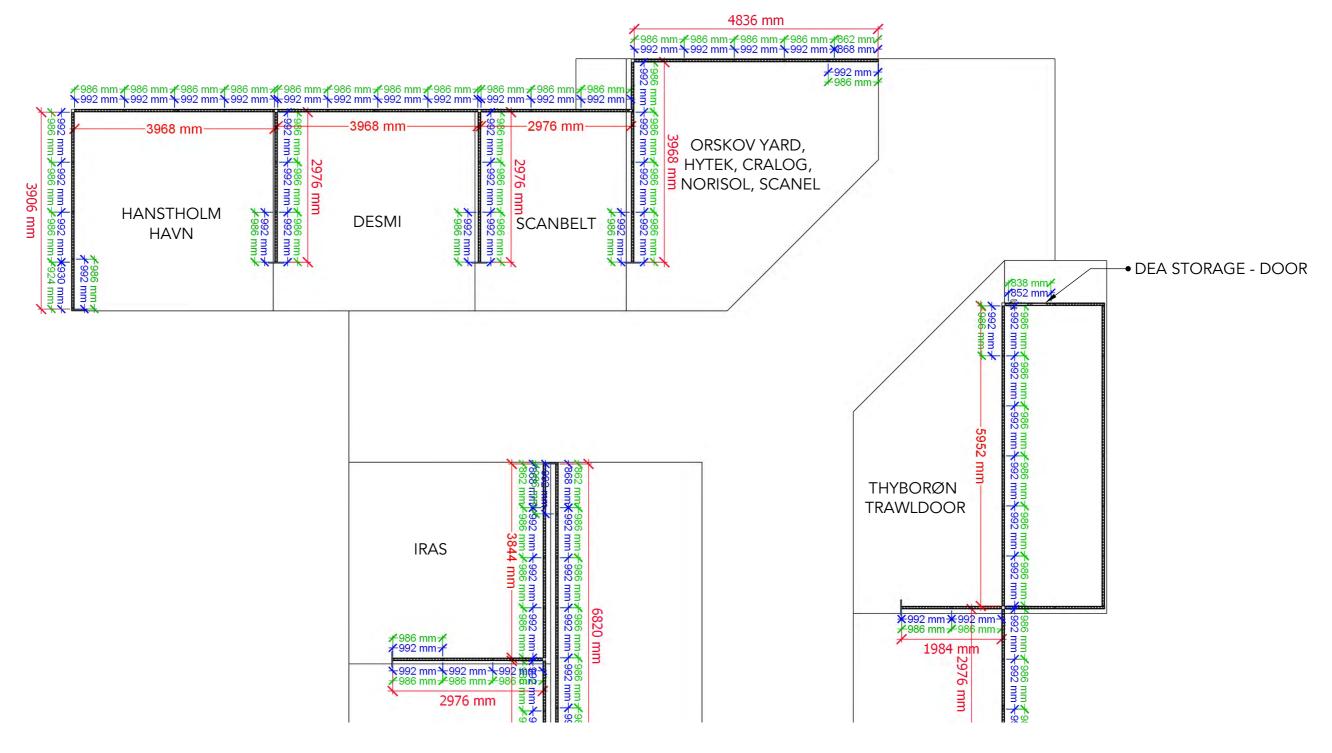

#### Page 16 - Graphics Dimensions - Hall D (1)

- HANSTHOLM HAVN
- SCANBELT
- DESMI
- ORSKOV YARD, HYTEK, CRALOG, NORISOL, SCANEL
- IRAS
- THYBORØN TRAWLDOOR

#### Page 17 - Graphics Dimensions - Hall D (2)

- IRAS
- DSI DANTECH
- DANFOSS
- ALL4 RECYCLE
- THYBORØN SKIBS & MOTOR
- THYBORØN HAVN + TRIPLE NINE