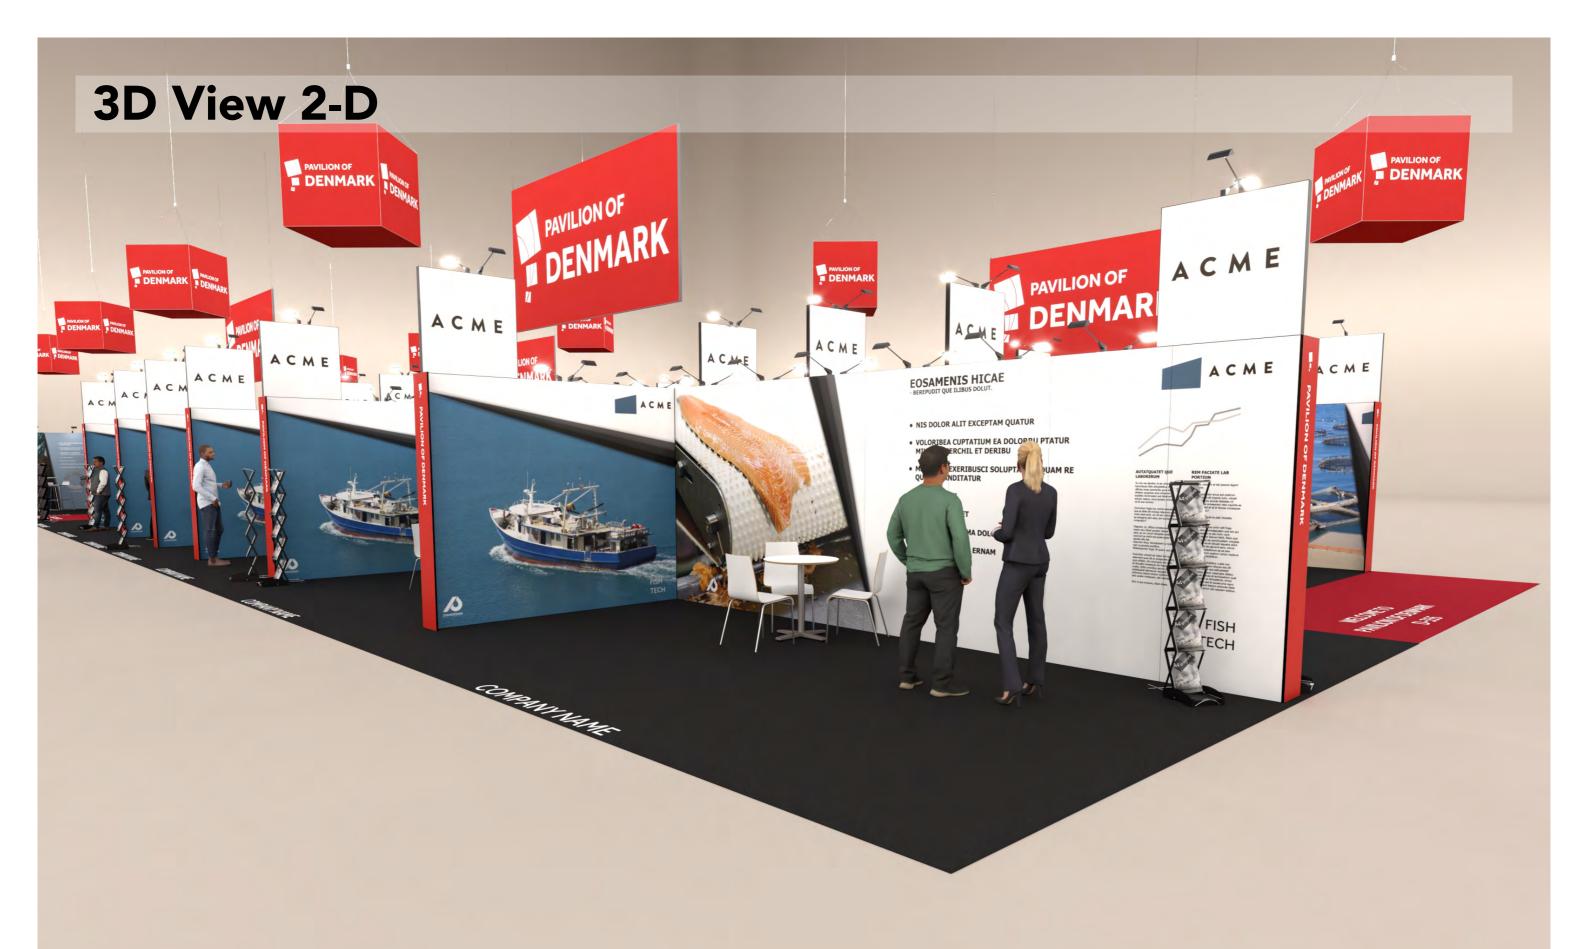

| 5  |
| 3D View 4-D                            | 6  |
| 3D View 5-D                            | 7  |
| 3D View 1-A                            | 8  |
| 3D View 2-A                            | 9  |
| 3D View 3-A                            | 10 |
| Floor Plan - Hall D                    | 11 |
| Floor Plan - Hall A                    | 12 |
| Elevations - Hall D                    | 13 |
| Elevations - Hall A                    | 14 |
| Where to find your graphics dimensions | 15 |
| Graphics Dimensions - Hall D (1)       | 16 |
| Graphics Dimensions - Hall D (2)       | 17 |
| Graphics Dimensions - Hall D (3)       | 18 |
| Graphics Dimensions - Hall A           | 19 |
| (Preliminary)                          | 17 |
| Info                                   | 20 |



# 3D View 1-D











WELCOME TO
PAVILION OF DENMARK
D-355
STANDESIGN

COMPASS

5



C COMPASS STANDESIGN
A PART OF COMPASS FAIRS

IT'S OVER 90

## 3D View 1-A









## 3D View 2-A





# 3D View 3-A









Walls Pavilion of Denmark Banner



Pavilion of Denmark Cube

Door



DEA - Fish Tech Exhibition: Nor-Fishing 2024

Project no.: DFI-NOR-24-08 Designed By: SFT + SMM Hall: D+A

Booth: D-355 + A-119 **Creation Date:** 06.05.2024 **Revision Date:** Revision no.:

20.06.2024

Floor Plan - Hall A





Client: DEA - Fish Tech Exhibition: Nor-Fishing 2024

Project no.: DFI-NOR-24-08 Designed By: SFT + SMM

Hall: D+A

D-355 + A-119 Booth:

**Creation Date: Revision Date:** Revision no.:

Pavilion of Denmark Banner

Walls

Door

## **Elevations - Hall D**

Front



Side





DEA - Fish Tech Client: Exhibi