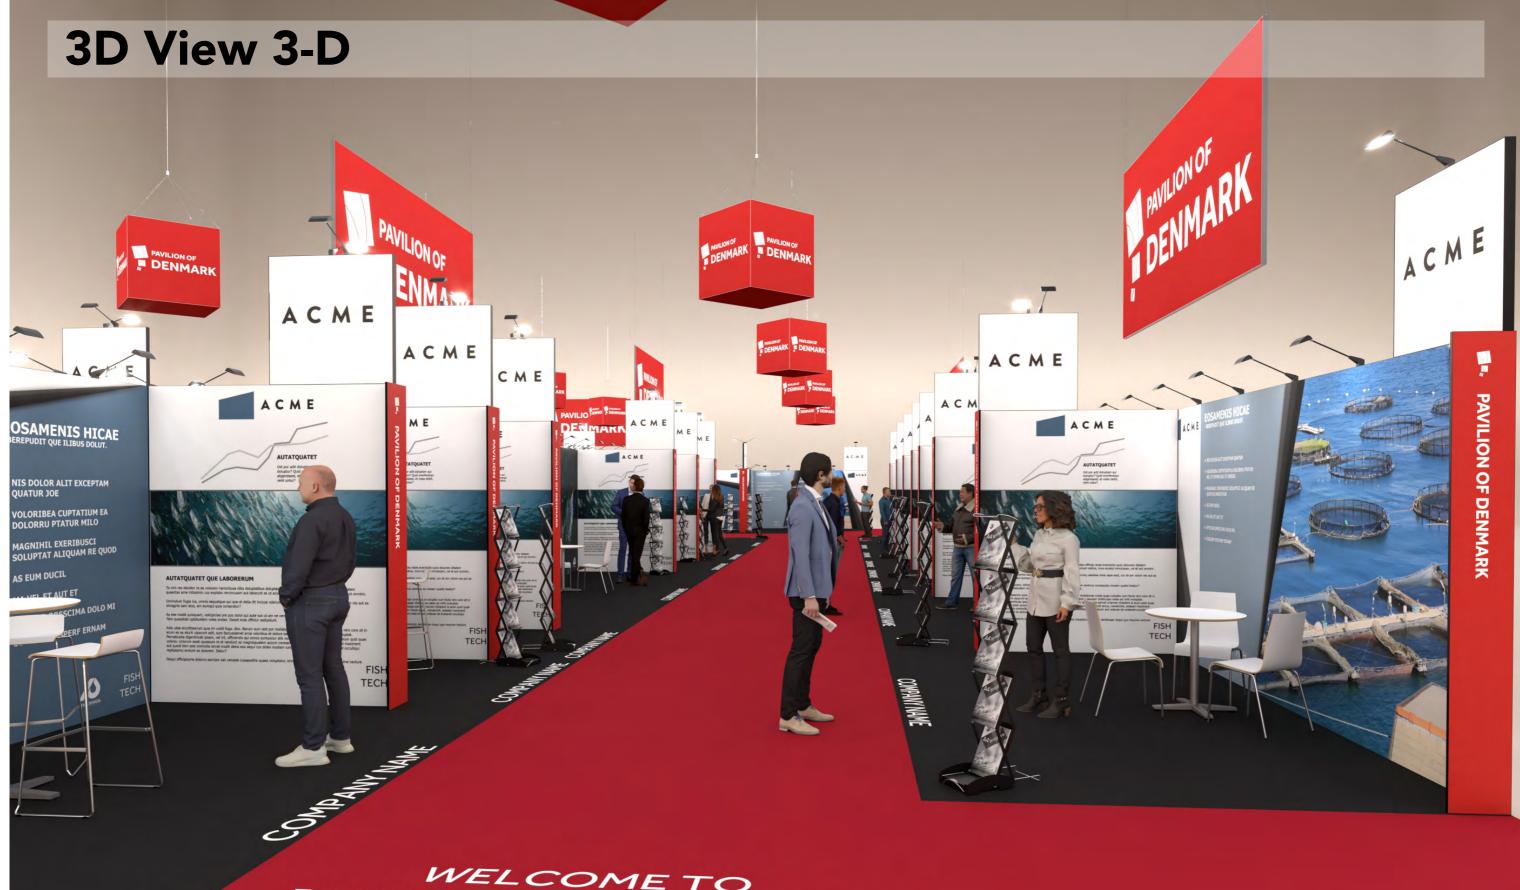

# 3D View 3-A

Walls Pavilion of Denmark Banner

Pavilion of Denmark Cube

Door

DEA - Fish Tech Exhibition: Nor-Fishing 2024

Project no.: DFI-NOR-24-08 Designed By: SFT + SMM Hall: D+A

Booth: D-355 + A-119 **Creation Date:** 06.05.2024 **Revision Date:** Revision no.: