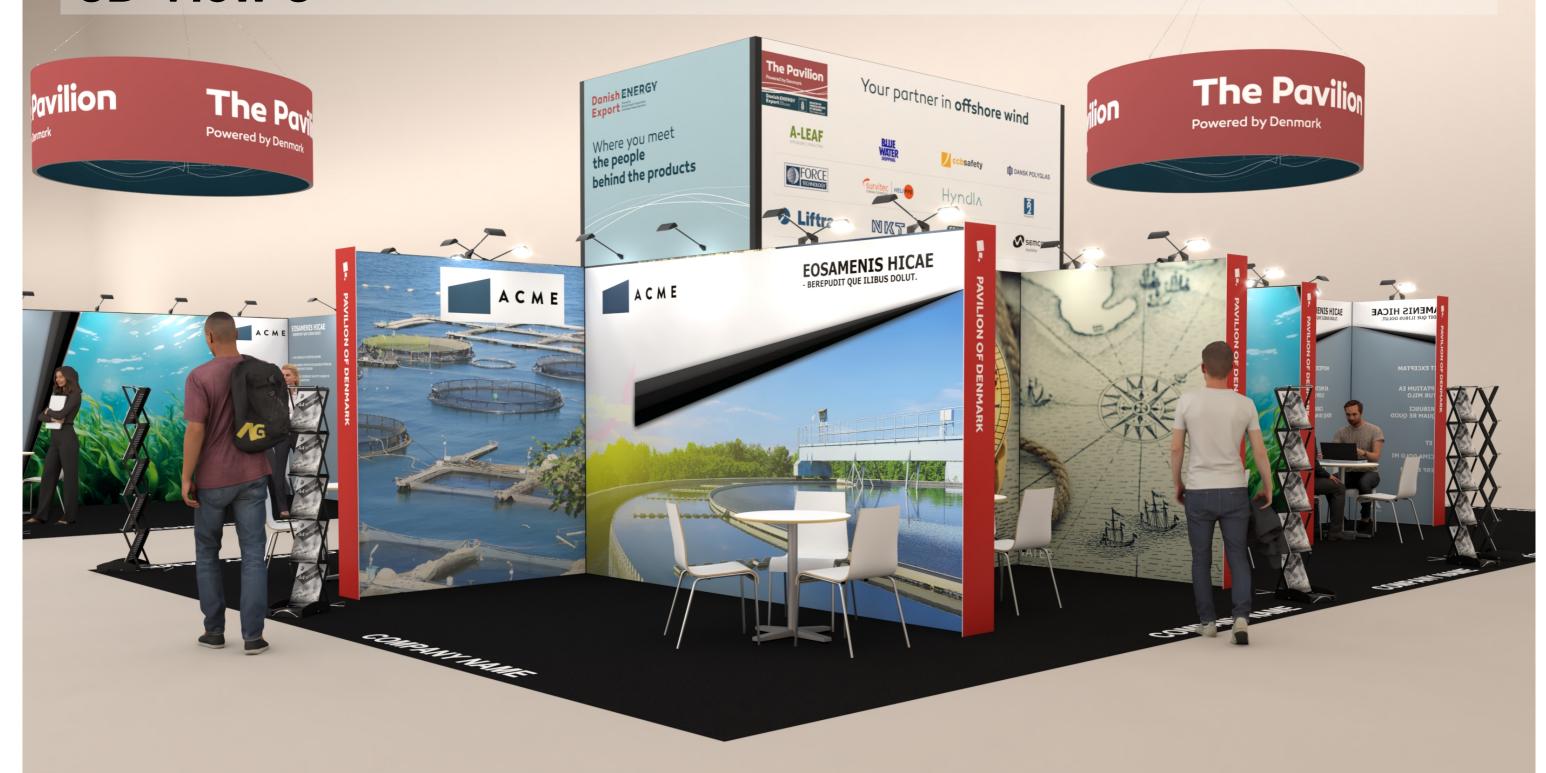

#### Floor Plan

Booth:115/214 Hall:A4

Client: Danish Energy Export Exhibition: IFAT 2024

he drawing is indicative and without responsibility. The drawing is NOT to scale. The stand-builder will have the final call in all decisions egarding stability and security. Some products are only shown to indicate locations, but not the actual product as this product may be changed. Il design is subject to copyright by Compass Fairs A/S and Standesign A/S

Project no.: EXP-IFA-24-05

Designed By: SMM Hall: A4

Booth: 115/214 + 212

Creation Date: Revision Date: Revision no.: 31.01.2024 04.04.2024

9