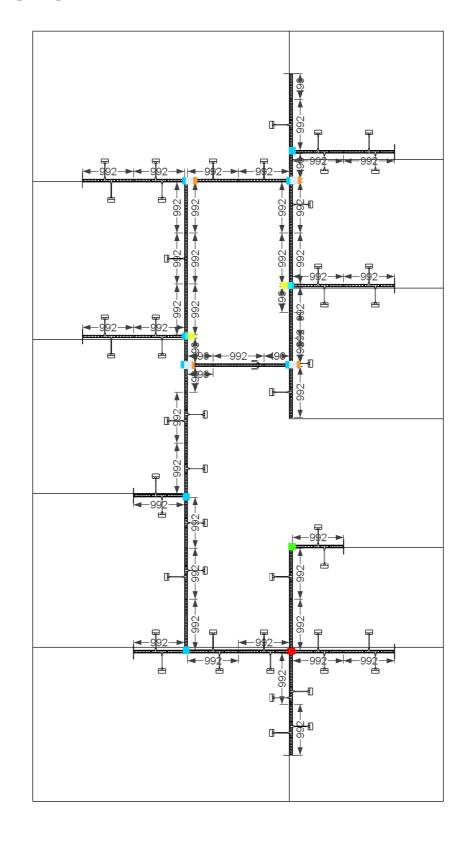

#### Floor Plan

Booth:115/214 Hall:A4

Client: Danish Energy Export Exhibition: IFAT 2024

he drawing is indicative and without responsibility. The drawing is NOT to scale. The stand-builder will have the final call in all decisions egarding stability and security. Some products are only shown to indicate locations, but not the actual product as this product may be changed. Il design is subject to copyright by Compass Fairs A/S and Standesign A/S

Project no.: EXP-IFA-24-05

Designed By: SMM Hall: A4

Booth: 115/214 + 212

Creation Date: Revision Date: Revision no.: 31.01.2024 04.04.2024

9