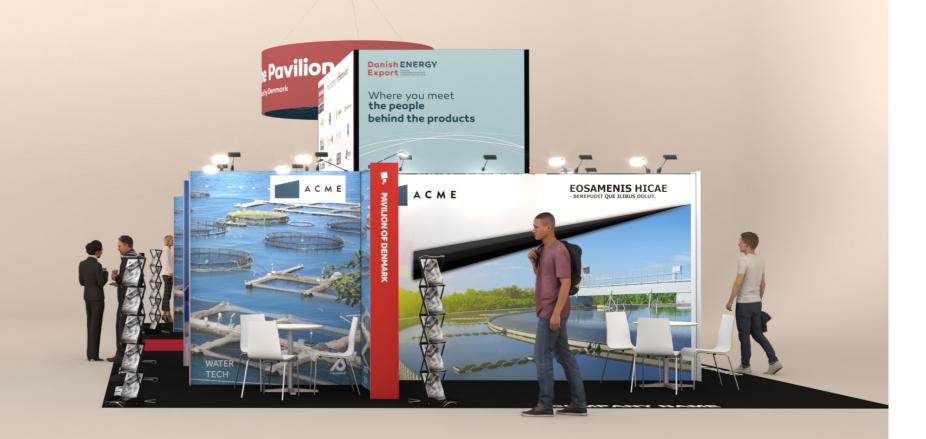

# **Danish Energy Export**







# **Table of Contents**

| Cover                  |    |
|------------------------|----|
| Table of Contents      | 2  |
| 3D View 1              | 3  |
| 3D View 2              | 4  |
| 3D View 3              | 5  |
| 3D View 4              | 6  |
| 3D View 5              | 7  |
| 3D View - DEE Area     | 8  |
| Floor Plan             | 9  |
| Graphics Dimensions    | 10 |
| Elevations             | 11 |
| Floor Plan - Aluvision | 12 |
| Info                   | 13 |



























Danish ENERGY Export Out Of Street Control Con

Where you meet
the people
behind the products





#### Floor Plan







Booth:115/214 Hall:A4



Client: Danish Energy Export Exhibition: IFAT 2024

he drawing is indicative and without responsibility. The drawing is NOT to scale. The stand-builder will have the final call in all decisions egarding stability and security. Some products are only shown to indicate locations, but not the actual product as this product may be changed. Il design is subject to copyright by Compass Fairs A/S and Standesign A/S

Project no.: EXP-IFA-24-05

Designed By: SMM Hall: A4

Booth: 115/214 + 212

Creation Date: Revision Date: Revision no.: 31.01.2024 04.04.2024

9

# **Graphics Dimensions**

HEIGHT = 2480 mm





Project no.: EXP-IFA-24-05

Designed