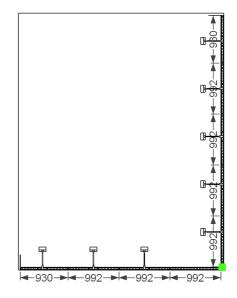

# **Graphics Dimensions**

HEIGHT = 2480 mm

Project no.: EXP-IFA-24-05

Designed By: SMM Hall:

115/214 + 212