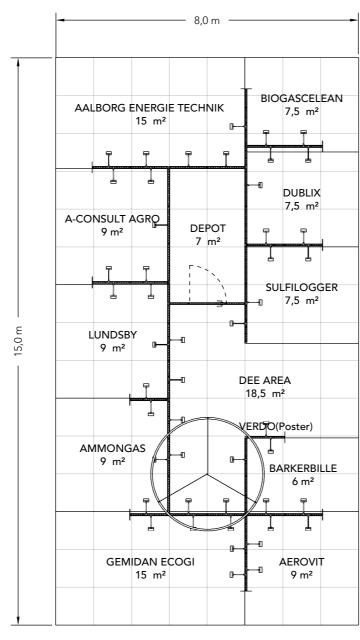

#### Floor Plan

Booth:115/214 Hall:A4

Client: Danish Energy Export Exhibition: IFAT 2024

he drawing is indicative and without responsibility. The drawing is NOT to scale. The stand-builder will have the final call in all decisions egarding stability and security. Some products are only shown to indicate locations, but not the actual product as this product may be changed. Il design is subject to copyright by Compass Fairs A/S and Standesign A/S

Project no.: EXP-IFA-24-05

Designed By: SMM Hall: A4

Booth: 115/214 + 212

Creation Date: Revision Date: Revision no.: 31.01.2024 04.04.2024

9