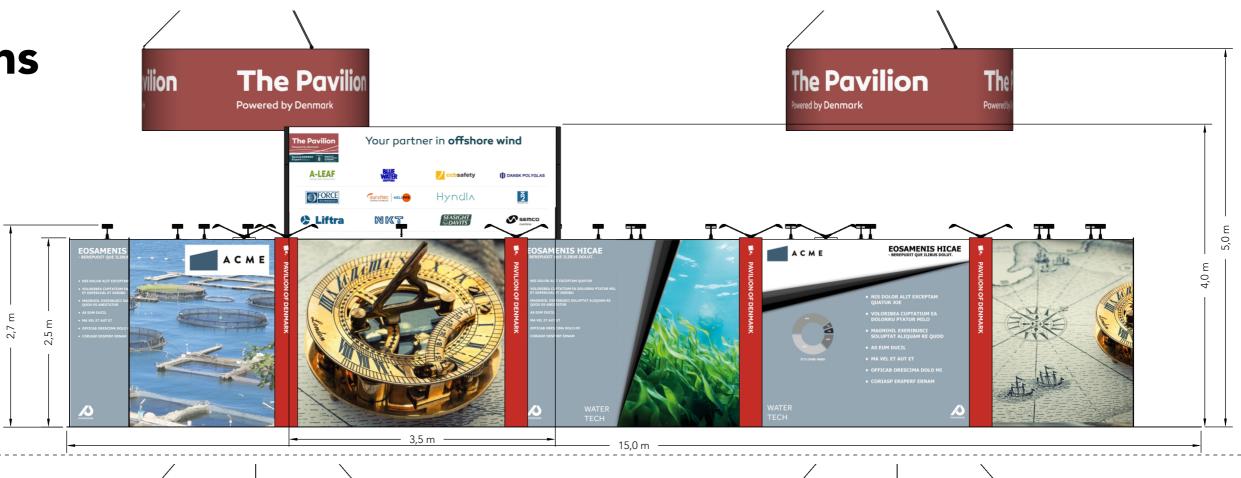

# **Graphics Dimensions**

HEIGHT = 2480 mm

Project no.: EXP-IFA-24-05

Designed By: SMM Hall:

115/214 + 212