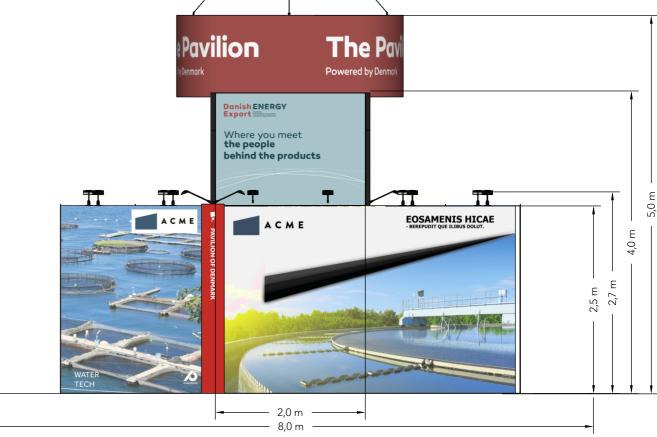

#### **Elevations**

Front

Side

Client: Danish Energy Export Exhibition: IFAT 2024

The drawing is indicative and without responsibility. The drawing is NOT to scale. The stand-builder will have the final call in all decisions regarding stability and security. Some products are only shown to indicate locations, but not the actual product as this product may be changed All design is subject to copyright by Compass Fairs A/S and Standesign A/S

Project no.: EXP-IFA-24-05

Designed By: SMM Hall: A4

Booth: 115/214 + 212

Creation Date: Revision Date: Revision no.:

31.01.2024 04.04.2024