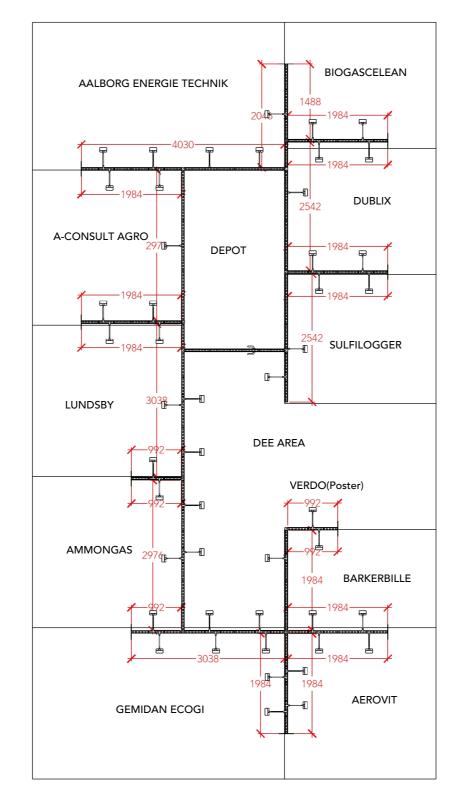

# **Graphics Dimensions**

HEIGHT = 2480 mm

Project no.: EXP-IFA-24-05

Designed By: SMM Hall:

115/214 + 212