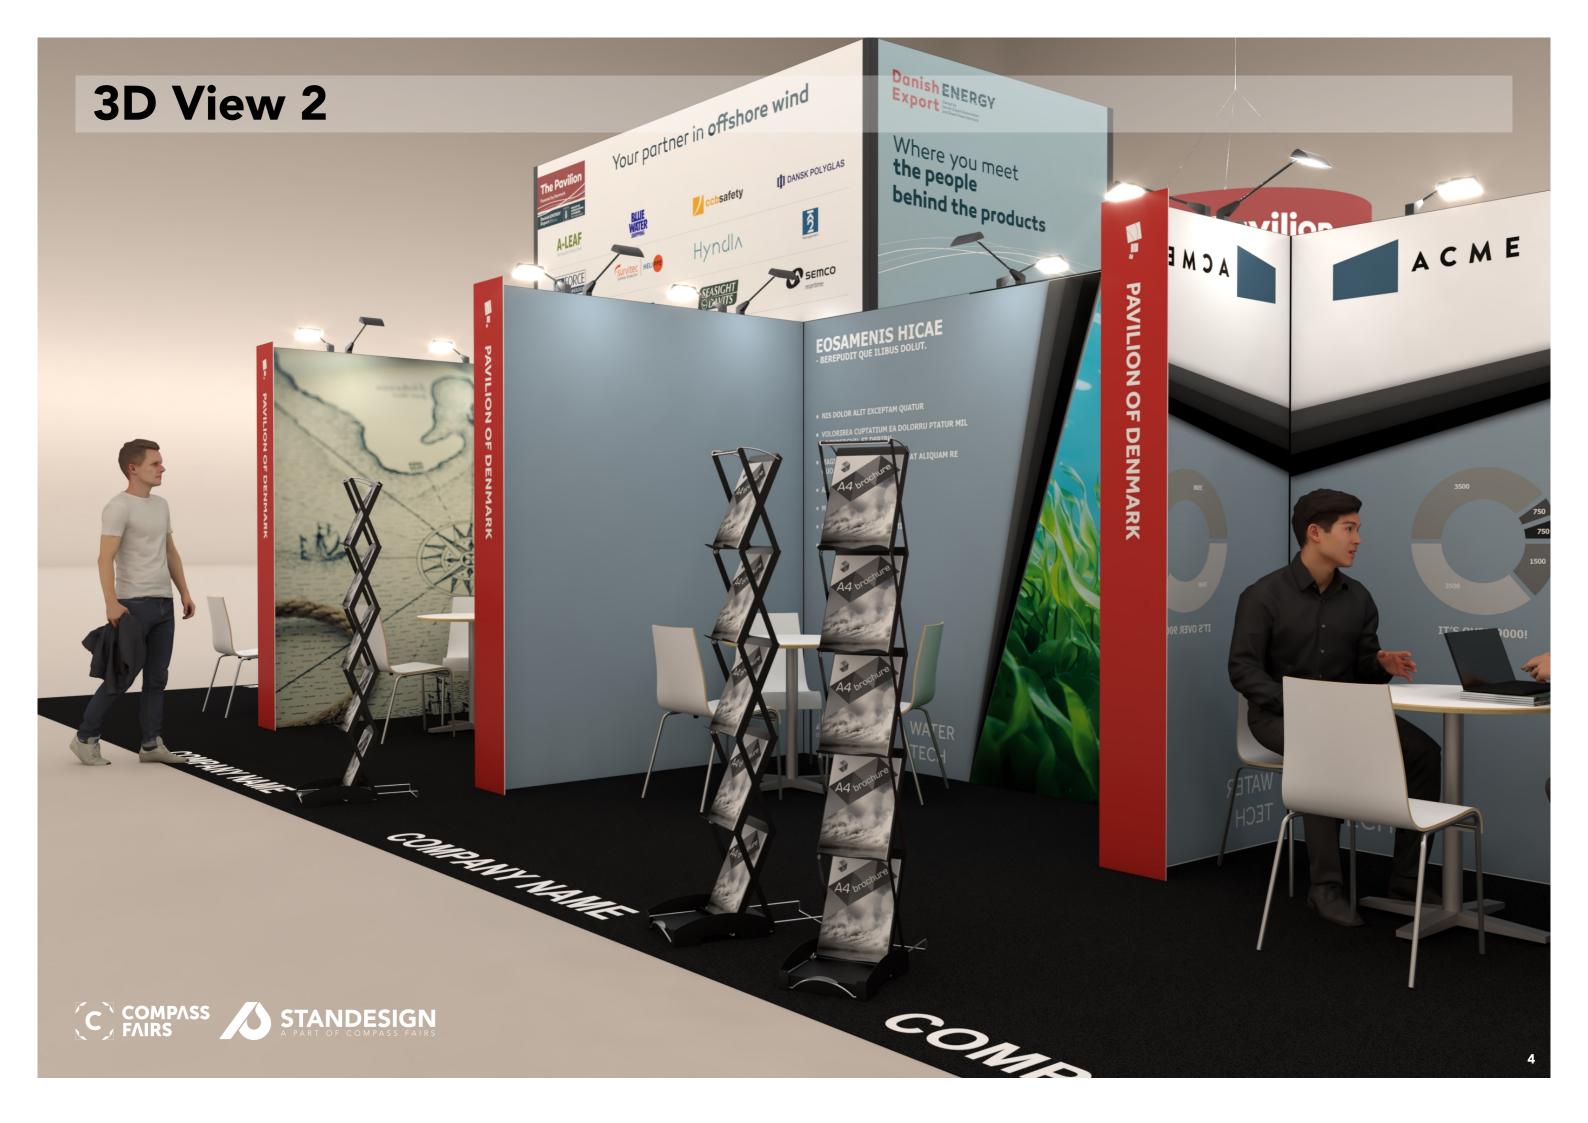

#### Floor Plan

Booth:115/214 Hall:A4

Client: Danish Energy Export Exhibition: IFAT 2024

he drawing is indicative and without responsibility. The drawing is NOT to scale. The stand-builder will have the final call in all decisions egarding stability and security. Some products are only shown to indicate locations, but not the actual product as this product may be changed. Il design is subject to copyright by Compass Fairs A/S and Standesign A/S

Project no.: EXP-IFA-24-05

Designed By: SMM Hall: A4

Booth: 115/214 + 212

Creation Date: Revision Date: Revision no.: 31.01.2024 04.04.2024

9