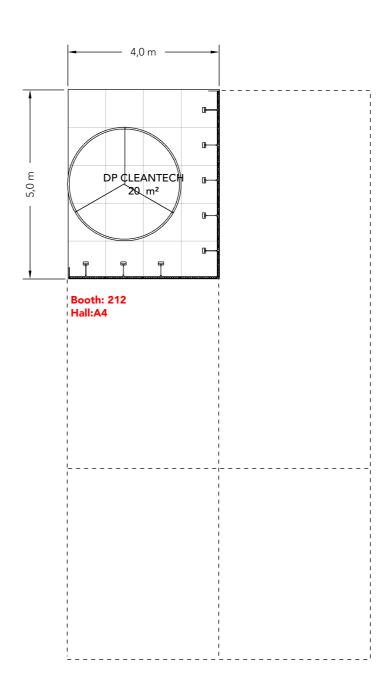

#### Floor Plan

Booth:115/214 Hall:A4

Client: Danish Energy Export Exhibition: IFAT 2024

he drawing is indicative and without responsibility. The drawing is NOT to scale. The stand-builder will have the final call in all decisions egarding stability and security. Some products are only shown to indicate locations, but not the actual product as this product may be changed. Il design is subject to copyright by Compass Fairs A/S and Standesign A/S

Project no.: EXP-IFA-24-05

Designed By: SMM Hall: A4

Booth: 115/214 + 212

Creation Date: Revision Date: Revision no.: 31.01.2024 04.04.2024

9