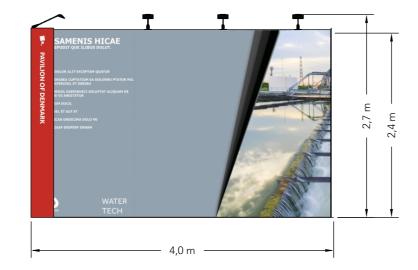

# **Graphics Dimensions**

HEIGHT = 2480 mm

Project no.: EXP-IFA-24-05

Designed By: SMM Hall:

115/214 + 212