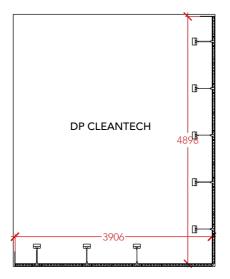

#### Floor Plan - Aluvision

Client: Danish Energy Export Exhibition: IFAT 2024

he drawing is indicative and without responsibility. The drawing is NOT to scale. The stand-builder will have the final call in all decisions egarding stability and security. Some products are only shown to indicate locations, but not the actual product as this product may be changed Il design is subject to copyright by Compass Fairs A/S and Standesign A/S

Project no.: EXP-IFA-24-05 Designed By: SMM

Hall: A4

Booth: 115/214 + 212

Creation Date: Revision Date: Revision no.: 31.01.2024 04.04.2024