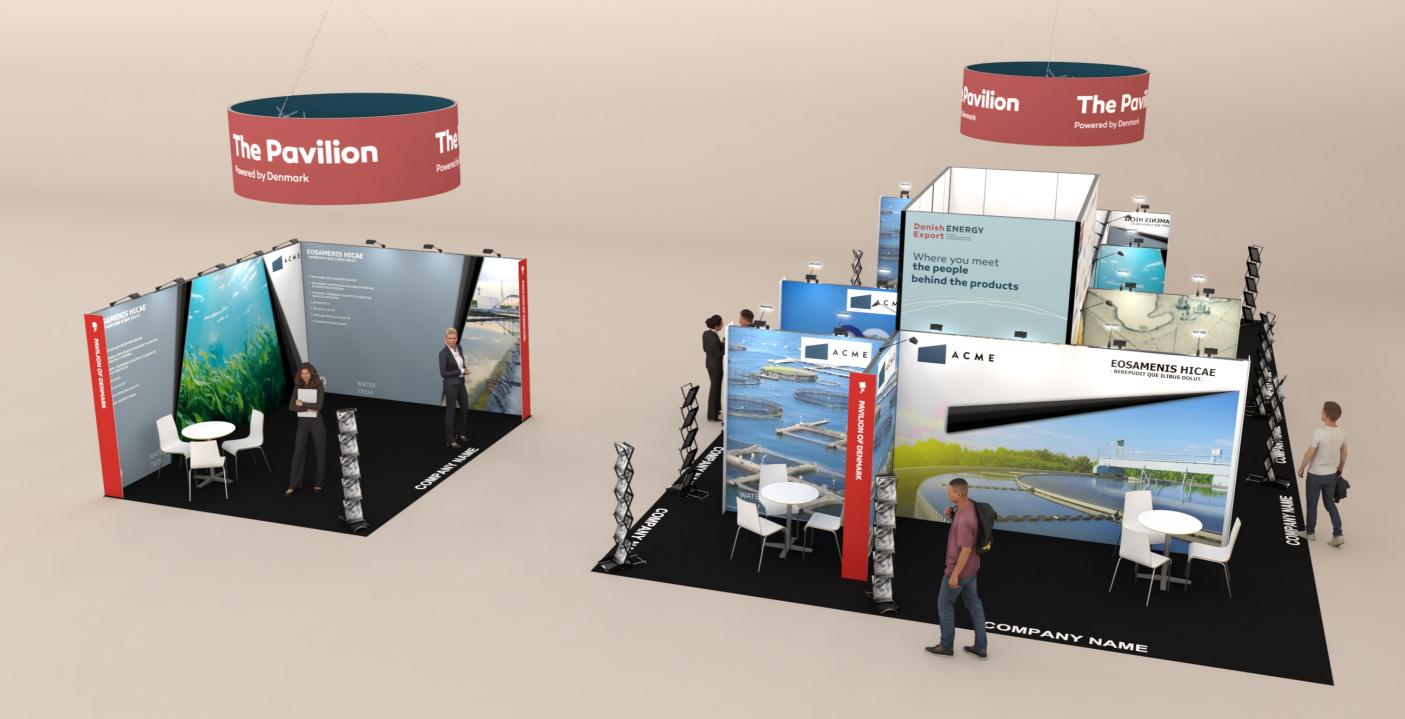

#### Floor Plan

Booth:115/214 Hall:A4

Client: Danish Energy Export Exhibition: IFAT 2024

he drawing is indicative and without responsibility. The drawing is NOT to scale. The stand-builder will have the final call in all decisions egarding stability and security. Some products are only shown to indicate locations, but not the actual product as this product may be changed. Il design is subject to copyright by Compass Fairs A/S and Standesign A/S

Project no.: EXP-IFA-24-05

Designed By: SMM Hall: A4

Booth: 115/214 + 212

Creation Date: Revision Date: Revision no.: 31.01.2024 04.04.2024

9