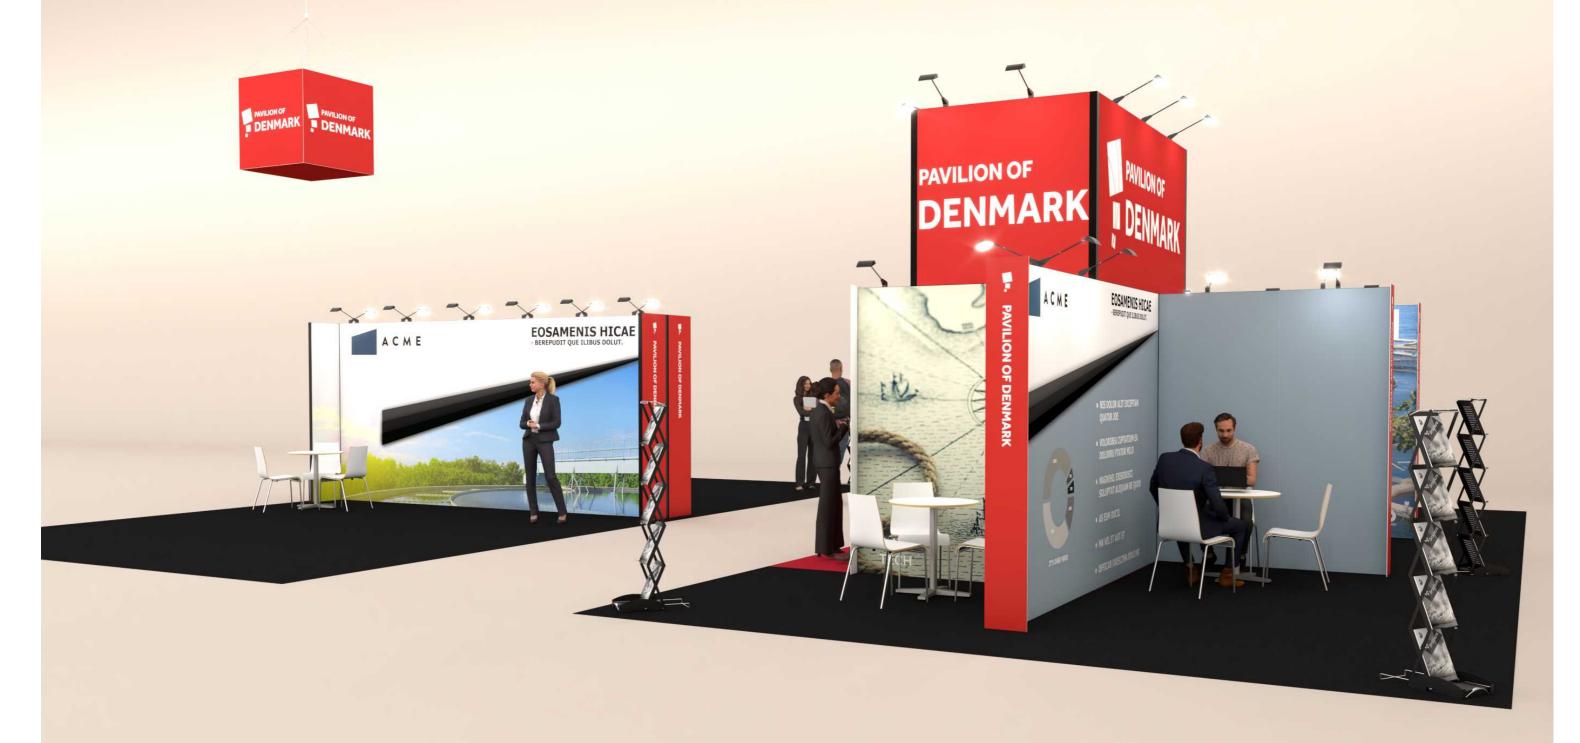

217/316

115/214

220 121

Booth:119/218 Hall:B4

116 118 120 126

Client: Danish Export Association Exhibition: IFAT 2024

Project no.: EXP-IFA-24-05

Designed By: SMM Hall:

117/216 + 119/218 Booth:

**Creation Date: Revision Date:** Revision no.:

05.02.2024 27.03.2024

D