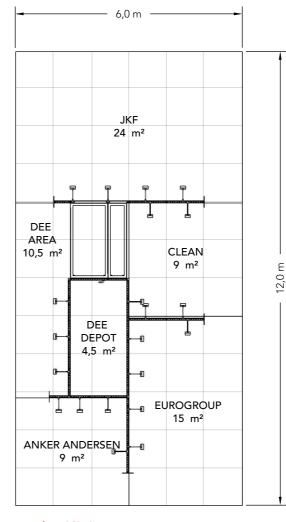

### Floor Plan - Aluvision

- = OMNI 55 L CORNER A1 PROFILE 2480 mm
- = OMNI 55 T CORNER A1 PROFILE 2480 mm
- = OMNI 55 T CORNER A1 PROFILE 1488 mm
- = OMNI 55 L CORNER A1 PROFILE 992 mm
- = OMNI 55 L CORNER A1 PROFILE 496 mm