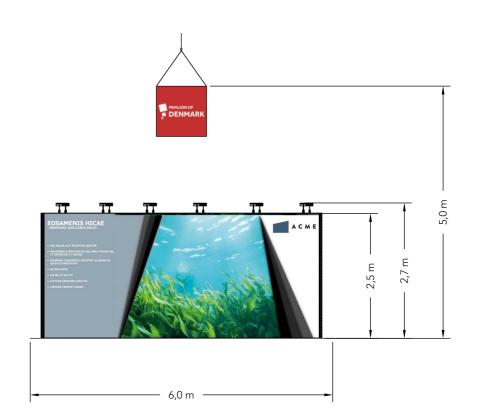

### **Elevations**

Front

Side

Client: Danish Export Association Exhibition: IFAT 2024

e drawing is indicative and without responsibility. The drawing is NOT to scale. The stand-builder will have the final call in all decisions garding stability and security. Some products are only shown to indicate locations, but not the actual product as this product may be changed. I design is subject to copyright by Compass Fairs A/S and Standesign A/S Project no.: EXP-IFA-24-05