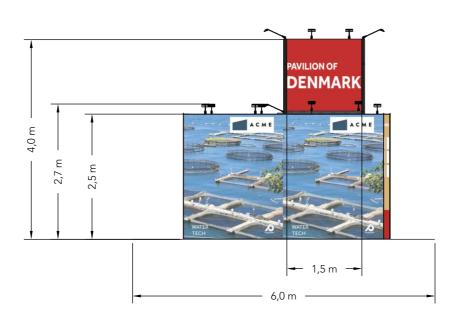

### **Elevations**

Front

Side

Client: Danish Export Association Exhibition: IFAT 2024

e drawing is indicative and without responsibility. The drawing is NOT to scale. The stand-builder will have the final call in all decisions garding stability and security. Some products are only shown to indicate locations, but not the actual product as this product may be changed. I design is subject to copyright by Compass Fairs A/S and Standesign A/S Project no.: EXP-IFA-24-05