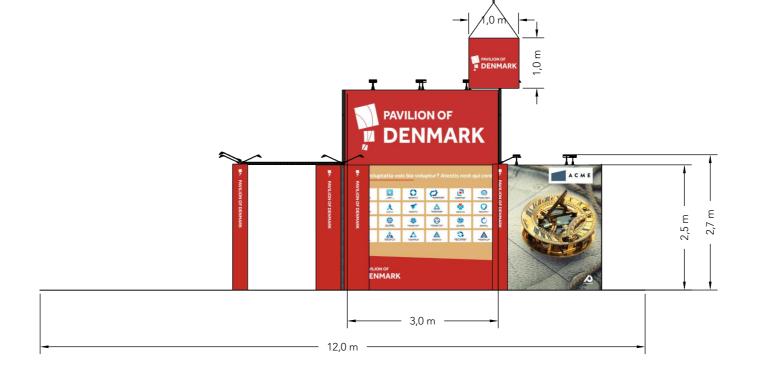

## **Graphics Dimensions**

HEIGHT = 2480 mm

Client: Danish Export Association Exhibition: IFAT 2024

e drawing is indicative and without responsibility. The drawing is NOT to scale. The stand-builder will have the final call in all decisions garding stability and security. Some products are only shown to indicate locations, but not the actual product as this product may be change I design is subject to copyright by Compass Fairs A/S and Standesign A/S Project no.: EXP-IFA-24-05