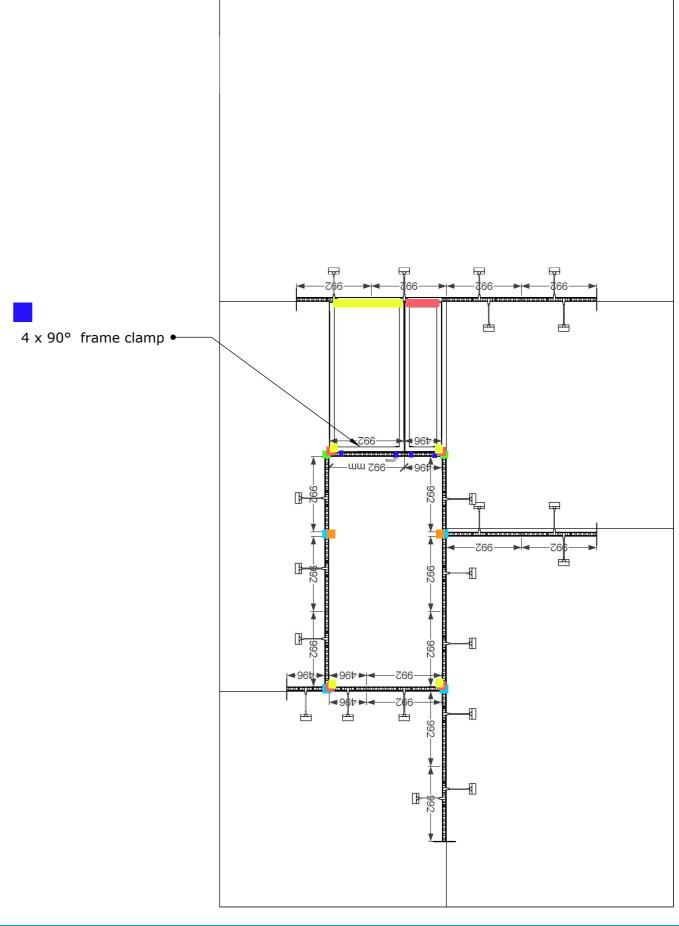

### Floor Plan - Aluvision

- = OMNI 55 L CORNER A1 PROFILE 2480 mm
- = OMNI 55 T CORNER A1 PROFILE 2480 mm
- = OMNI 55 T CORNER A1 PROFILE 1488 mm
- = OMNI 55 L CORNER A1 PROFILE 992 mm
- = OMNI 55 L CORNER A1 PROFILE 496 mm

Client: Danish Export Association Exhibition: IFAT 2024

he drawing is indicative and without responsibility. The drawing is NOT to scale. The stand-builder will have the final call in all decisions egarding stability and security. Some products are only shown to indicate locations, but not the actual product as this product may be changed. Il design is subject to copyright by Compass Fairs A/S and Standesign A/S

Project no.: EXP-IFA-24-05

Designed By: SMM Hall: B4

Booth: 117/216 + 119/218

Creation Date: 05.
Revision Date: 27.
Revision no.: D

05.02.2024 27.03.2024