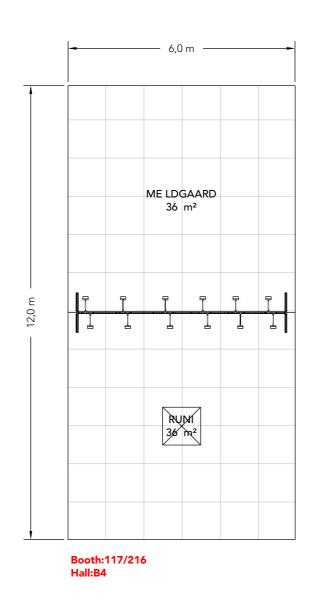

217/316

115/214

220 121

Booth:119/218 Hall:B4

116 118 120 126

Client: Danish Export Association Exhibition: IFAT 2024

Project no.: EXP-IFA-24-05

Designed By: SMM Hall:

117/216 + 119/218 Booth:

**Creation Date: Revision Date:** Revision no.:

05.02.2024 27.03.2024

D