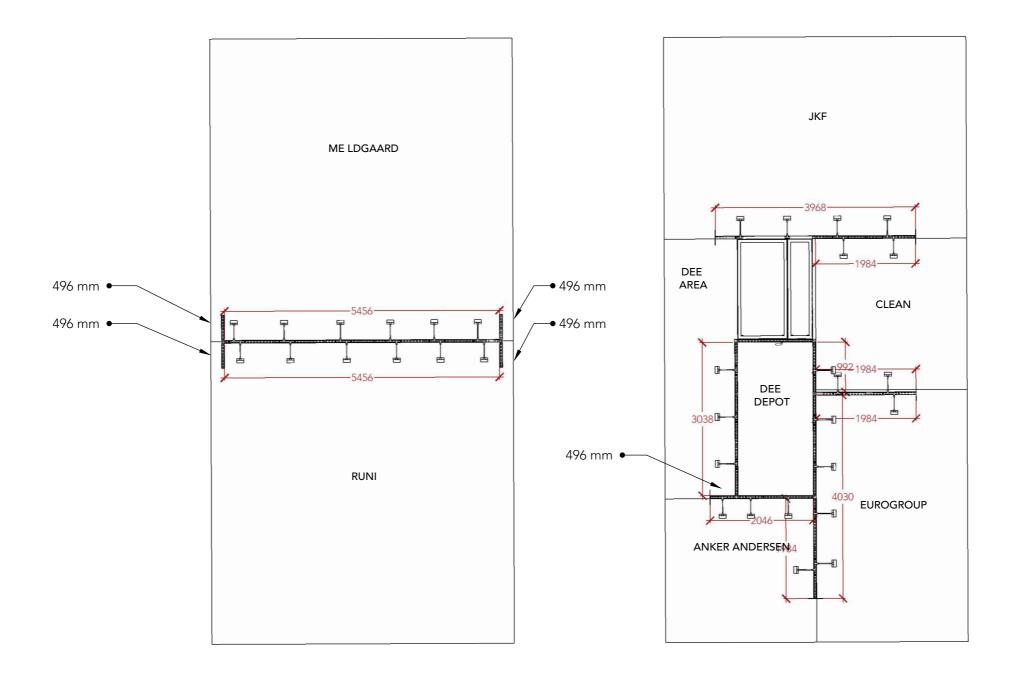

### Floor Plan - Aluvision

- = OMNI 55 L CORNER A1 PROFILE 2480 mm
- = OMNI 55 T CORNER A1 PROFILE 2480 mm
- = OMNI 55 T CORNER A1 PROFILE 1488 mm
- = OMNI 55 L CORNER A1 PROFILE 992 mm
- = OMNI 55 L CORNER A1 PROFILE 496 mm

Client: Danish Export Association Exhibition: IFAT 2024

he drawing is indicative and without responsibility. The drawing is NOT to scale. The stand-builder will have the final call in all decisions egarding stability and security. Some products are only shown to indicate locations, but not the actual product as this product may be changed. Il design is subject to copyright by Compass Fairs A/S and Standesign A/S

Project no.: EXP-IFA-24-05

Designed By: SMM Hall: B4

Booth: 117/216 + 119/218

Creation Date: 05.
Revision Date: 27.
Revision no.: D

05.02.2024 27.03.2024