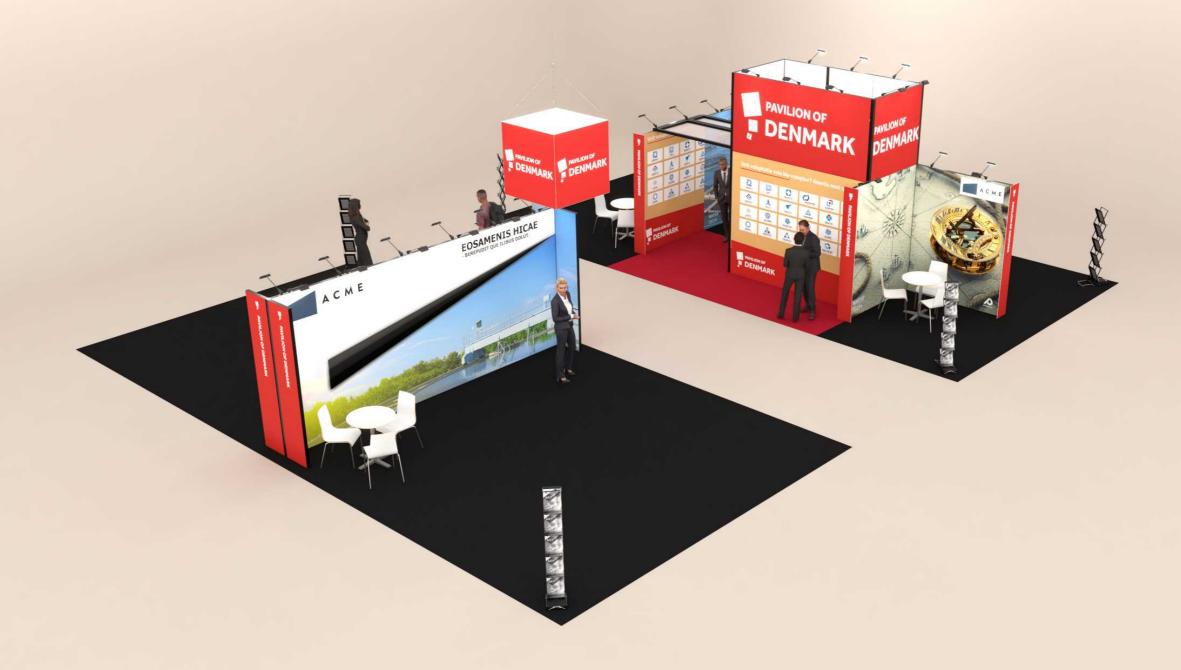

217/316

115/214

220 121

Booth:119/218 Hall:B4

116 118 120 126

Client: Danish Export Association Exhibition: IFAT 2024

Project no.: EXP-IFA-24-05

Designed By: SMM Hall:

117/216 + 119/218 Booth:

**Creation Date: Revision Date:** Revision no.:

05.02.2024 27.03.2024

D