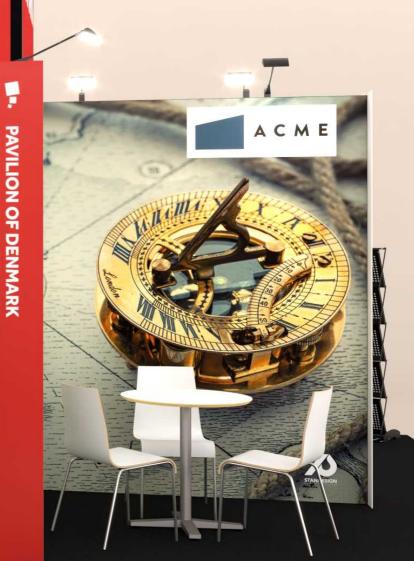

217/316

115/214

220 121

Booth:119/218 Hall:B4

116 118 120 126

Client: Danish Export Association Exhibition: IFAT 2024

Project no.: EXP-IFA-24-05

Designed By: SMM Hall:

117/216 + 119/218 Booth:

**Creation Date: Revision Date:** Revision no.:

05.02.2024 27.03.2024

D