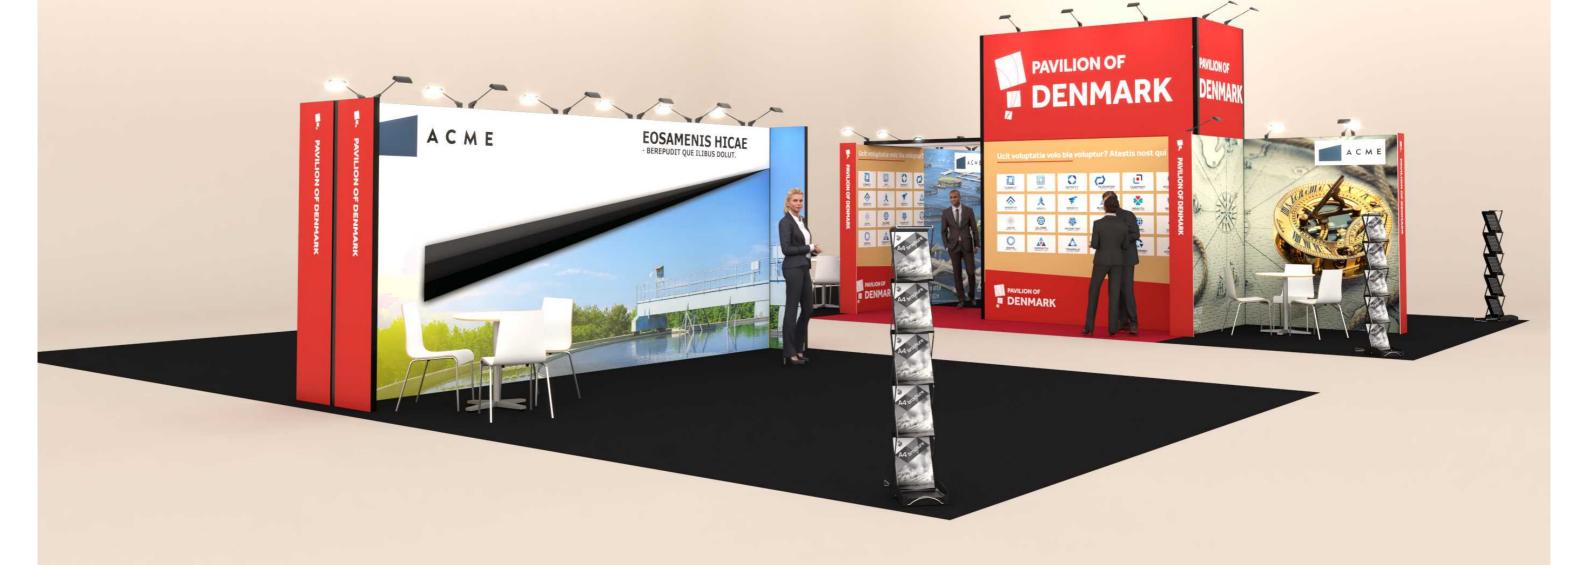

217/316

115/214

220 121

Booth:119/218 Hall:B4

116 118 120 126

Client: Danish Export Association Exhibition: IFAT 2024

Project no.: EXP-IFA-24-05

Designed By: SMM Hall:

117/216 + 119/218 Booth:

**Creation Date: Revision Date:** Revision no.:

05.02.2024 27.03.2024

D