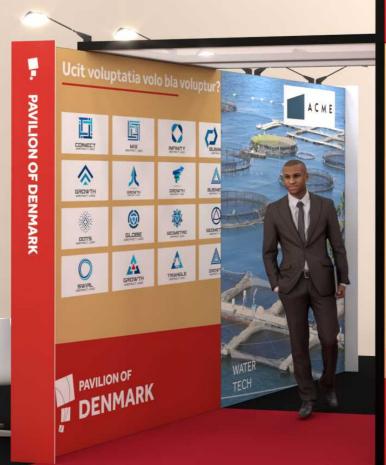

217/316

115/214

220 121

Booth:119/218 Hall:B4

116 118 120 126

Client: Danish Export Association Exhibition: IFAT 2024

Project no.: EXP-IFA-24-05

Designed By: SMM Hall:

117/216 + 119/218 Booth:

**Creation Date: Revision Date:** Revision no.:

05.02.2024 27.03.2024

D