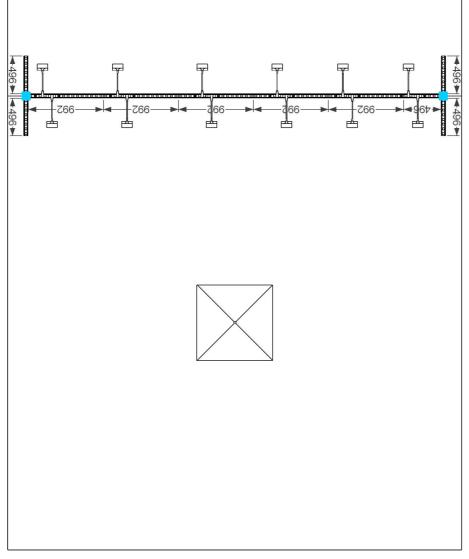

### Floor Plan - Aluvision

- = OMNI 55 L CORNER A1 PROFILE 2480 mm
- = OMNI 55 T CORNER A1 PROFILE 2480 mm
- = OMNI 55 T CORNER A1 PROFILE 1488 mm
- = OMNI 55 L CORNER A1 PROFILE 992 mm
- = OMNI 55 L CORNER A1 PROFILE 496 mm

Client: Danish Export Association Exhibition: IFAT 2024

he drawing is indicative and without responsibility. The drawing is NOT to scale. The stand-builder will have the final call in all decisions egarding stability and security. Some products are only shown to indicate locations, but not the actual product as this product may be changed. Il design is subject to copyright by Compass Fairs A/S and Standesign A/S

Project no.: EXP-IFA-24-05

Designed By: SMM Hall: B4

Booth: 117/216 + 119/218

Creation Date: 05.
Revision Date: 27.
Revision no.: D

05.02.2024 27.03.2024