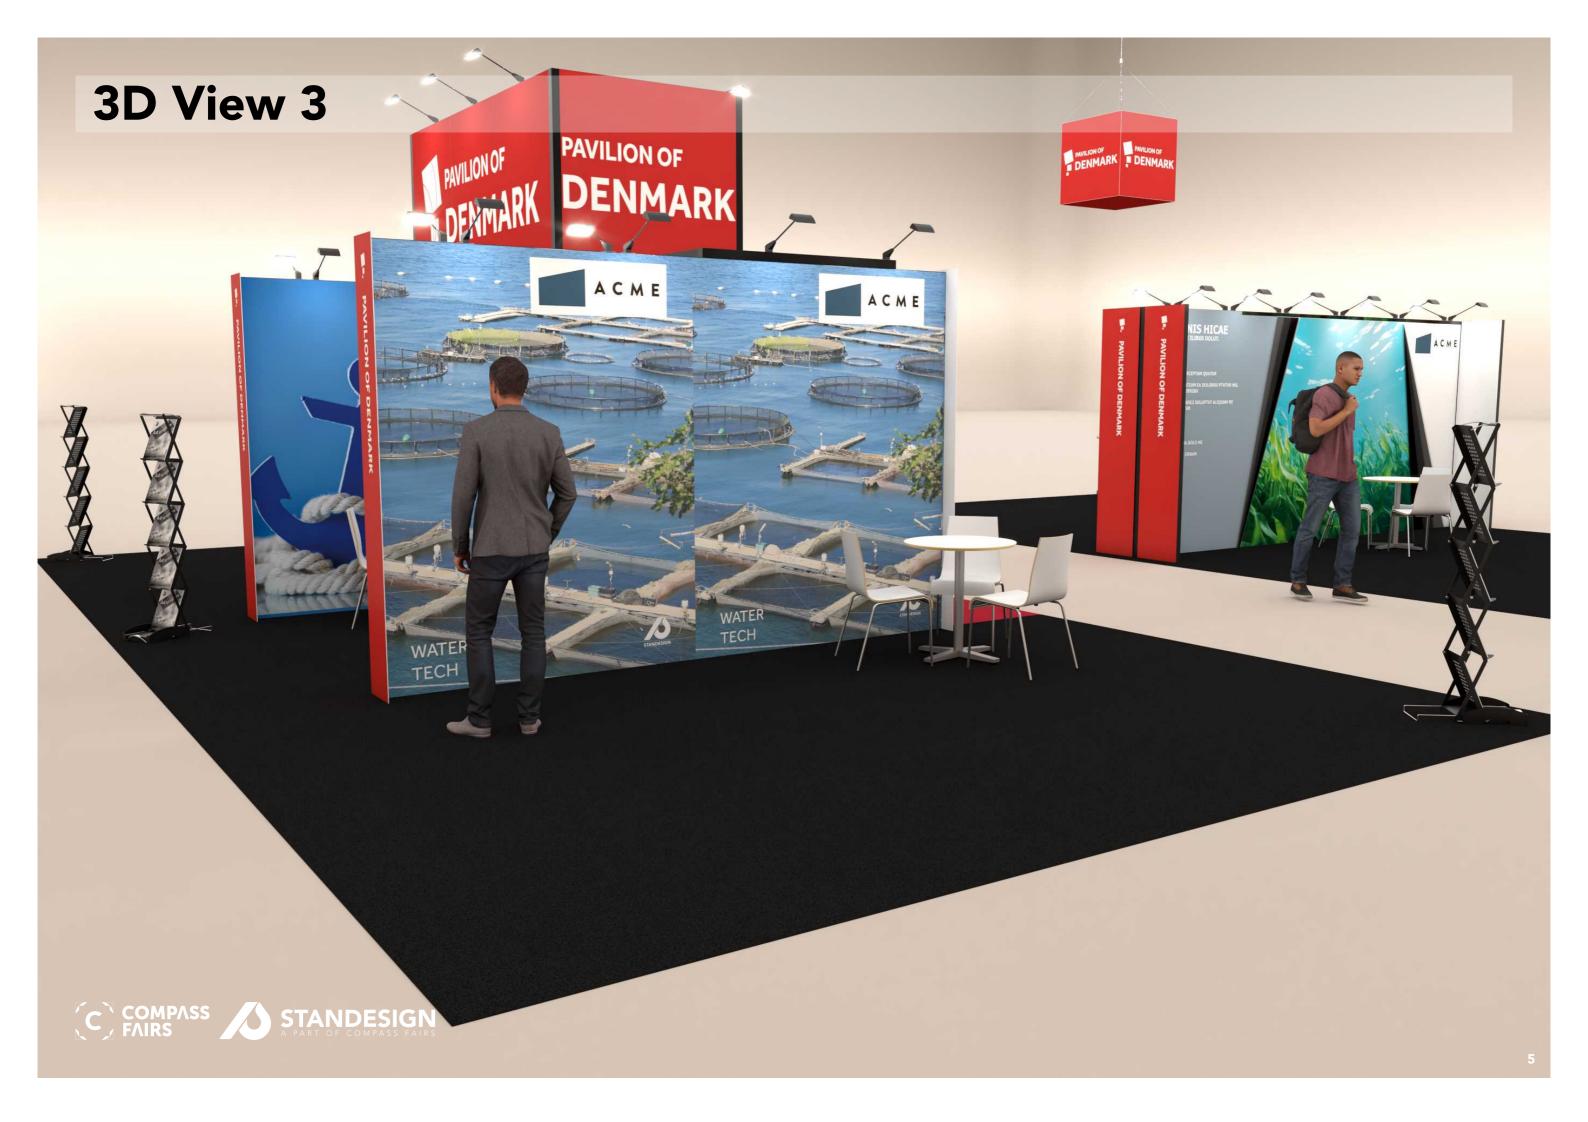

217/316

115/214

220 121

Booth:119/218 Hall:B4

116 118 120 126

Client: Danish Export Association Exhibition: IFAT 2024

Project no.: EXP-IFA-24-05

Designed By: SMM Hall:

117/216 + 119/218 Booth:

**Creation Date: Revision Date:** Revision no.:

05.02.2024 27.03.2024

D