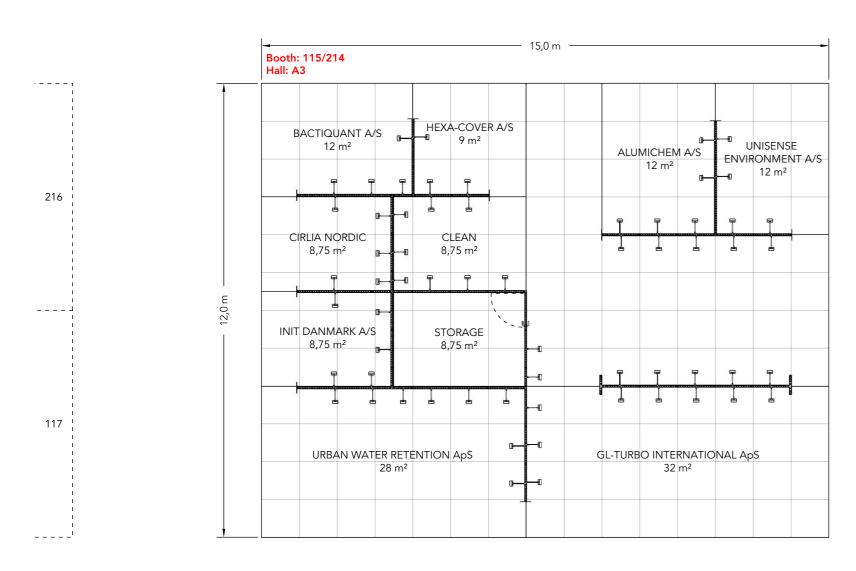

#### Floor Plan

215 211 209 / 308 205

Client: DEA Water Tech Exhibition: IFAT 2024

e drawing is indicative and without responsibility. The drawing is NOT to scale. The stand-builder will have the final call in all decisions garding stability and security. Some products are only shown to indicate locations, but not the actual product as this product may be changed. I design is subject to copyright by Compass Fairs A/S and Standesign A/S Project no.: DWT-IFA-24-05 Designed By: THJ + SMM

Hall: A3

Booth: 115/214 & 208

Creation Date: Revision Date: Revision no.: 23.01.2024 27.03.2024

E