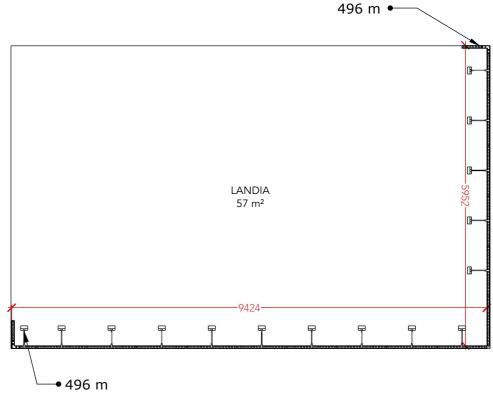

#### Floor Plan

215 211 209 / 308 205

Client: DEA Water Tech Exhibition: IFAT 2024

e drawing is indicative and without responsibility. The drawing is NOT to scale. The stand-builder will have the final call in all decisions garding stability and security. Some products are only shown to indicate locations, but not the actual product as this product may be changed. I design is subject to copyright by Compass Fairs A/S and Standesign A/S Project no.: DWT-IFA-24-05 Designed By: THJ + SMM

Hall: A3

Booth: 115/214 & 208

Creation Date: Revision Date: Revision no.: 23.01.2024 27.03.2024

E