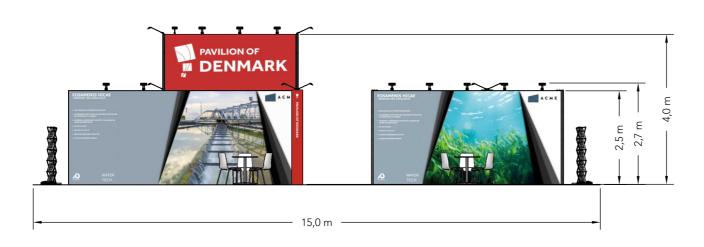

#### **Elevations**

Front

Side

Client: **DEA Water Tech** Exhibition: IFAT 2024

Project no.: DWT-IFA-24-05 Designed By: THJ + SMM Hall: A3

115/214 & 208 Booth:

**Creation Date:** 23.01.2024 **Revision Date:** Revision no.:

27.03.2024