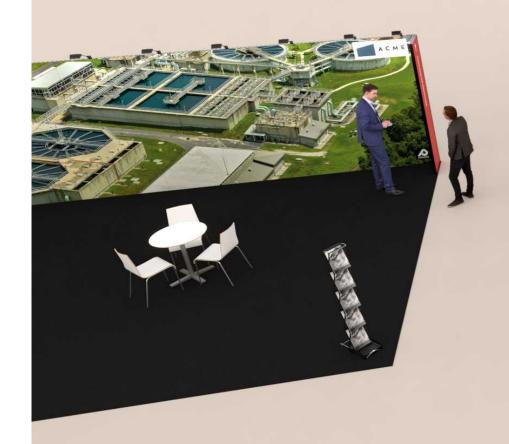

### **DEA Water Tech**









# **Table of Contents**

| Cover              |    |
|--------------------|----|
| Table of Contents  | 2  |
| 3D View 1          | 3  |
| 3D View 2          | 4  |
| 3D View 3          | 5  |
| 3D View 4          | 6  |
| Floor Plan         | 7  |
| Graphics Dimension | 8  |
| Elevations         | 9  |
| Info               | 1( |





















#### Floor Plan

215 211 209 / 308 205









Client: DEA Water Tech Exhibition: IFAT 2024

e drawing is indicative and without responsibility. The drawing is NOT to scale. The stand-builder will have the final call in all decisions garding stability and security. Some products are only shown to indicate locations, but not the actual product as this product may be changed. I design is subject to copyright by Compass Fairs A/S and Standesign A/S Project no.: DWT-IFA-24-05 Designed By: THJ + SMM

Hall: A3

Booth: 115/214 & 208

Creation Date: Revision Date: Revision no.: 23.01.2024 27.03.2024

E

# **Graphics Dimension**

HEIGHT = 2480 mm







Client: **DEA Water Tech** Exhibition: IFAT 2024

Project no.: DWT-IFA-24-05 Designed By: THJ + SMM

Hall:

115/214 & 208 Booth:

**Creation D