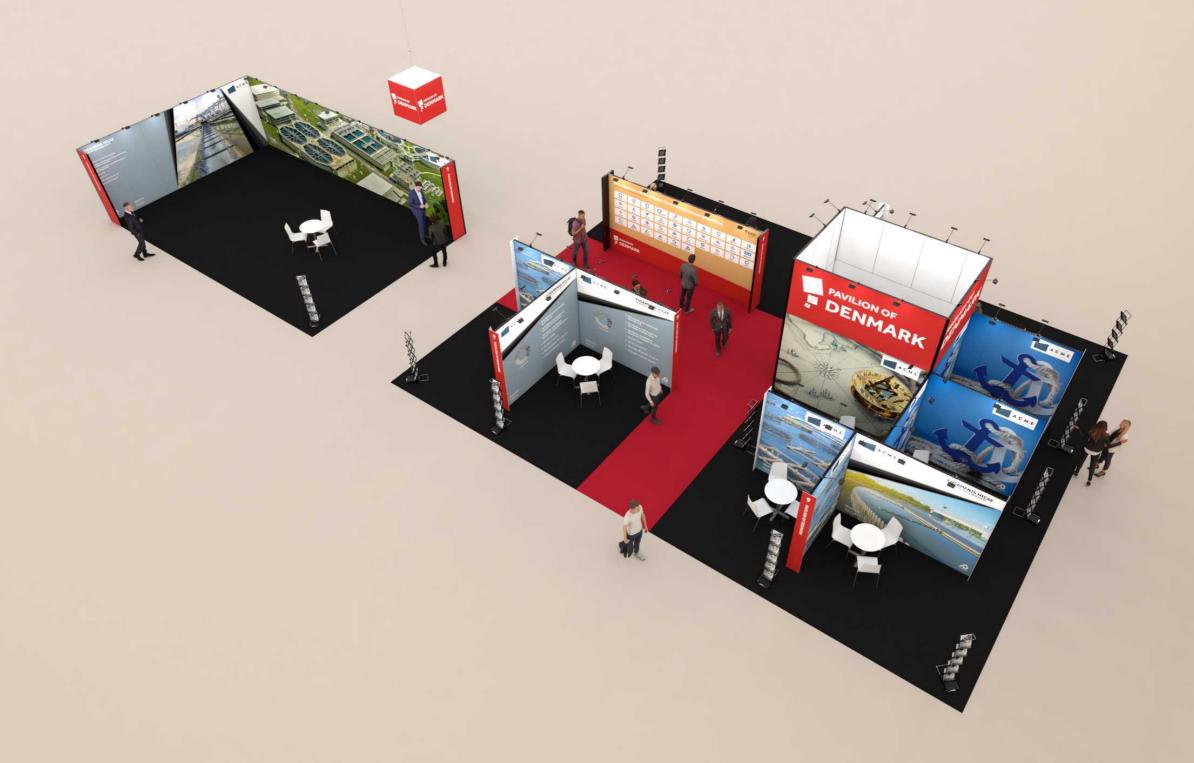

#### Floor Plan

215 211 209 / 308 205

Client: DEA Water Tech Exhibition: IFAT 2024

e drawing is indicative and without responsibility. The drawing is NOT to scale. The stand-builder will have the final call in all decisions garding stability and security. Some products are only shown to indicate locations, but not the actual product as this product may be changed. I design is subject to copyright by Compass Fairs A/S and Standesign A/S Project no.: DWT-IFA-24-05 Designed By: THJ + SMM

Hall: A3

Booth: 115/214 & 208

Creation Date: Revision Date: Revision no.: 23.01.2024 27.03.2024

E