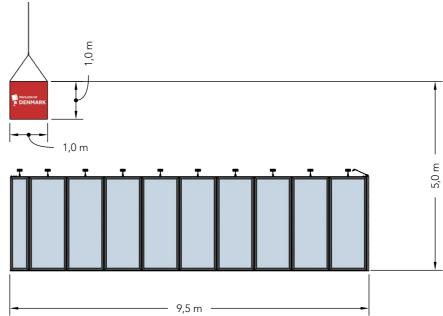

# **Graphics Dimension**

HEIGHT = 2480 mm

Client: **DEA Water Tech** Exhibition: IFAT 2024

Project no.: DWT-IFA-24-05 Designed By: THJ + SMM

Hall:

115/214 & 208 Booth:

**Creation Date:** 23.01.2024 **Revision Date:** 27.03.2024 Revision no.: