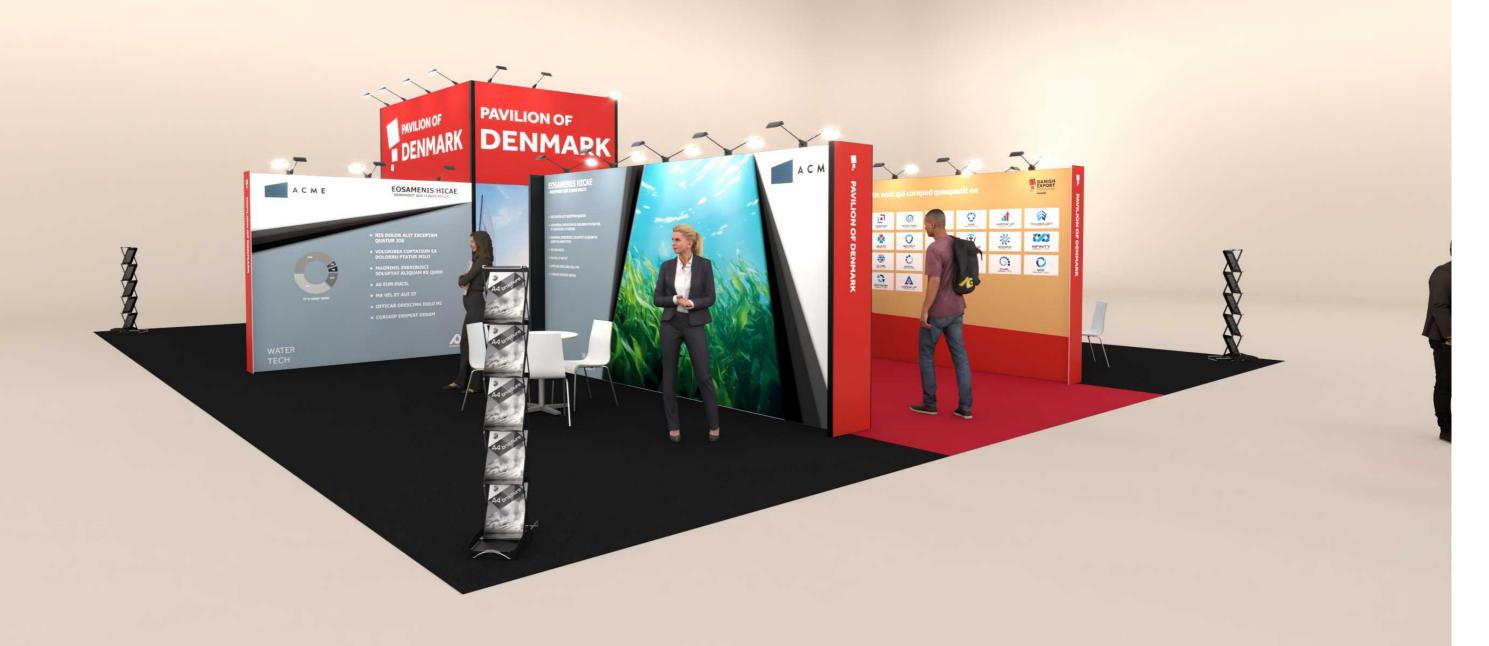

#### **Elevations**

Front

Side

Client: **DEA Water Tech** Exhibition: IFAT 2024

Project no.: DWT-IFA-24-05 Designed By: THJ + SMM Hall: A3

115/214 & 208 Booth:

**Creation Date:** 23.01.2024 **Revision Date:** Revision no.:

27.03.2024