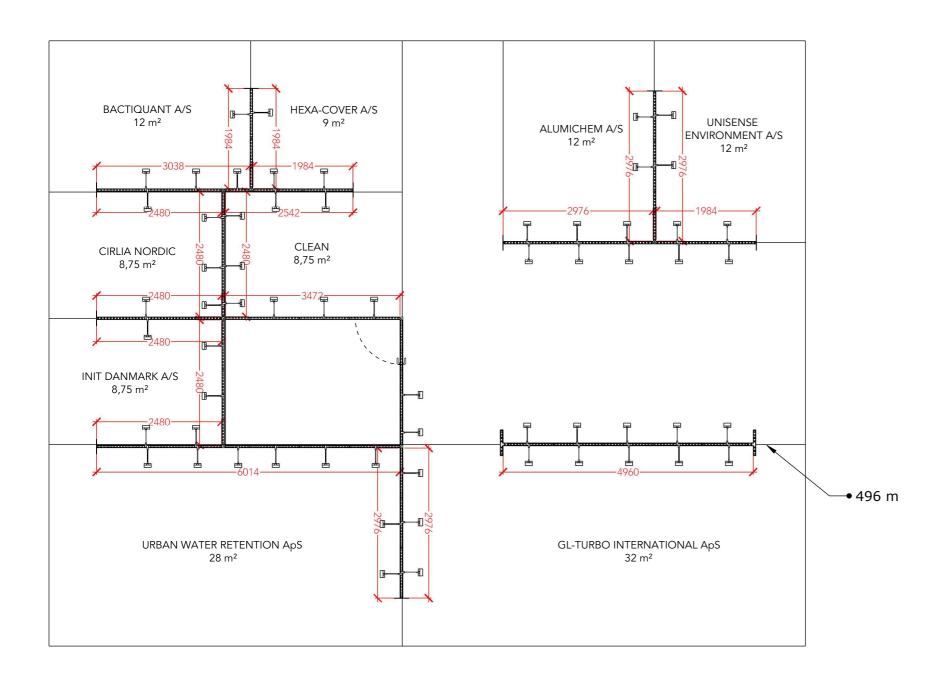

#### Floor Plan

215 211 209 / 308 205

Client: DEA Water Tech Exhibition: IFAT 2024

e drawing is indicative and without responsibility. The drawing is NOT to scale. The stand-builder will have the final call in all decisions garding stability and security. Some products are only shown to indicate locations, but not the actual product as this product may be changed. I design is subject to copyright by Compass Fairs A/S and Standesign A/S Project no.: DWT-IFA-24-05 Designed By: THJ + SMM

Hall: A3

Booth: 115/214 & 208

Creation Date: Revision Date: Revision no.: 23.01.2024 27.03.2024

E