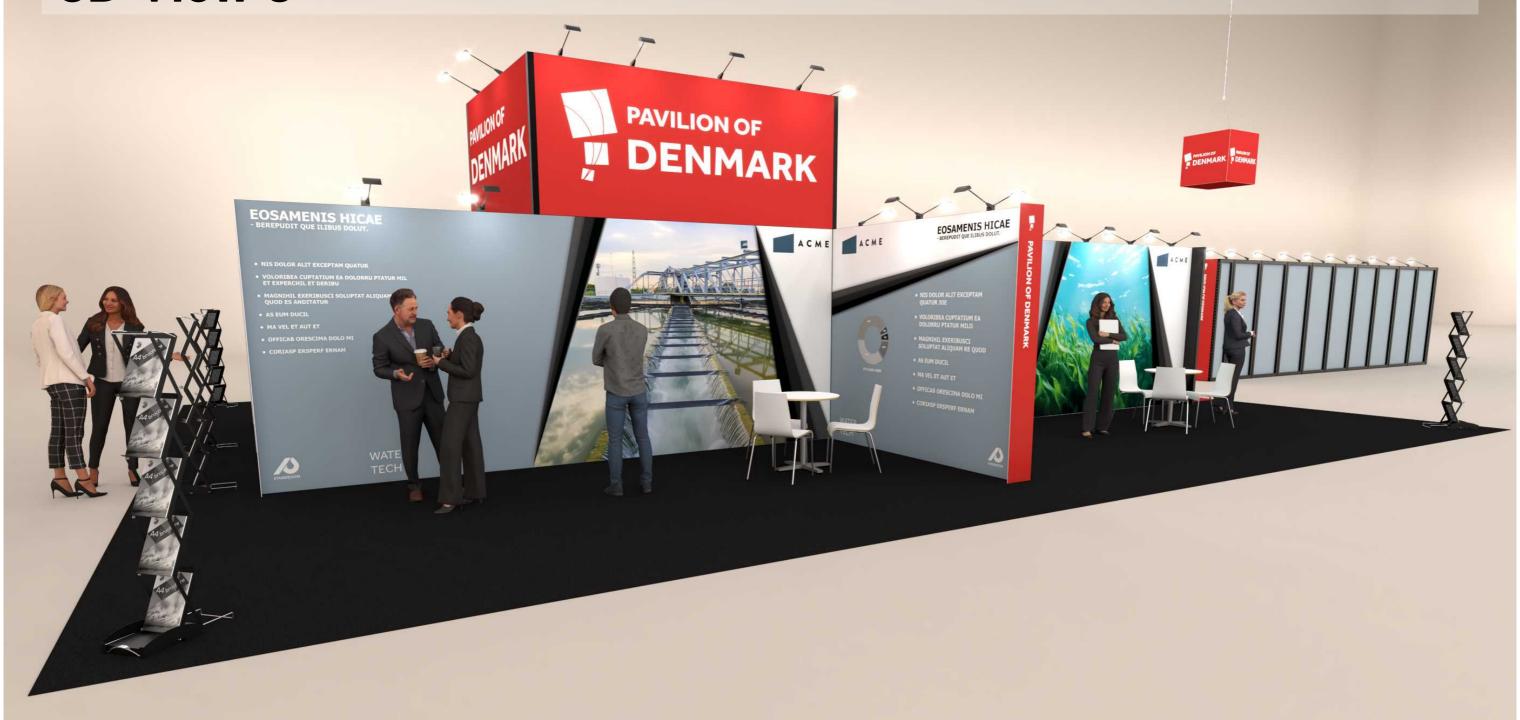

#### **Elevations**

Front

Side

Client: **DEA Water Tech** Exhibition: IFAT 2024

Project no.: DWT-IFA-24-05 Designed By: THJ + SMM Hall: A3

115/214 & 208 Booth:

**Creation Date:** 23.01.2024 **Revision Date:** Revision no.:

27.03.2024