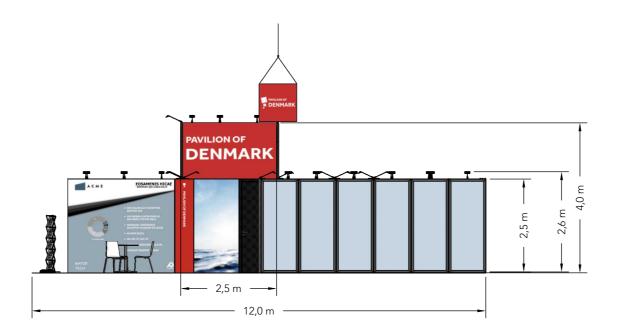

#### **Elevations**

Front

Side

Client: **DEA Water Tech** Exhibition: IFAT 2024

Project no.: DWT-IFA-24-05 Designed By: THJ + SMM Hall: A3

115/214 & 208 Booth:

**Creation Date:** 23.01.2024 **Revision Date:** Revision no.:

27.03.2024