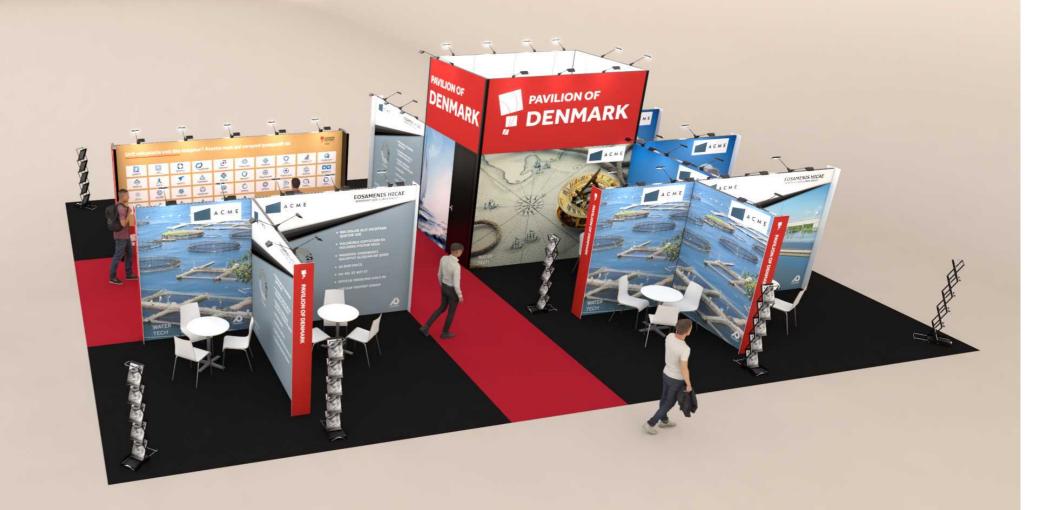

### **DEA Water Tech**









# **Table of Contents**

| Cover              |    |
|--------------------|----|
| Table of Contents  | 2  |
| 3D View 1          | 3  |
| 3D View 2          | 4  |
| 3D View 3          | 5  |
| 3D View 4          | 6  |
| Floor Plan         | 7  |
| Graphics Dimension | 8  |
| Elevations         | 9  |
| Info               | 1( |





















#### Floor Plan

215 211 209 / 308 205









Client: DEA Water Tech Exhibition: IFAT 2024

e drawing is indicative and without responsibility. The drawing is NOT to scale. The stand-builder will have the final call in all decisions garding stability and security. Some products are only shown to indicate locations, but not the actual product as this product may be changed. I design is subject to copyright by Compass Fairs A/S and Standesign A/S Project no.: DWT-IFA-24-05 Designed By: THJ + SMM

Hall: A3

Booth: 115/214 & 208

Creation Date: Revision Date: Revision no.: 23.01.2024 27.03.2024

E

# **Graphics Dimension**

HEIGHT = 2480 mm







Client: **DEA Water Tech** Exhibition: IFAT 2024

Project no.: DWT-IFA-24-05 Designed By: THJ + SMM

Hall:

115/214 & 208 Booth:

**Creation Dat