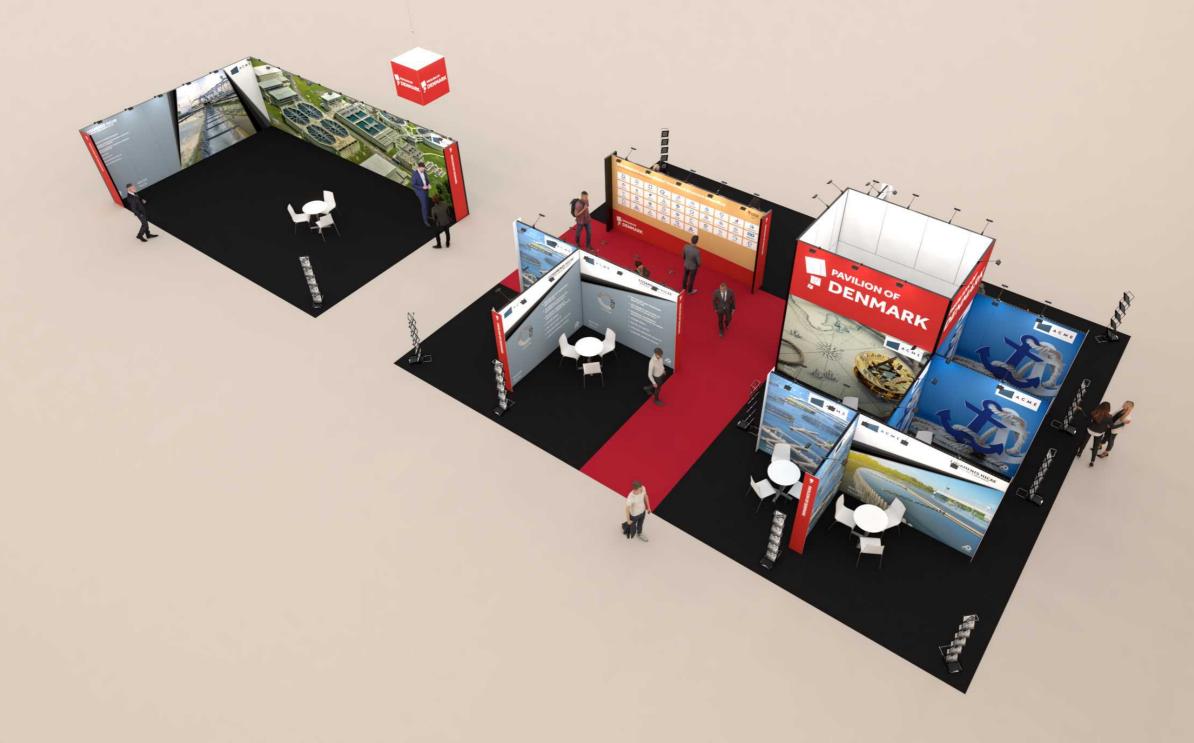

#### Floor Plan

215 211 209 / 308 205

Client: DEA Water Tech Exhibition: IFAT 2024

e drawing is indicative and without responsibility. The drawing is NOT to scale. The stand-builder will have the final call in all decisions garding stability and security. Some products are only shown to indicate locations, but not the actual product as this product may be changed. I design is subject to copyright by Compass Fairs A/S and Standesign A/S Project no.: DWT-IFA-24-05 Designed By: THJ + SMM

Hall: A3

Booth: 115/214 & 208

Creation Date: Revision Date: Revision no.: 23.01.2024 27.03.2024

E