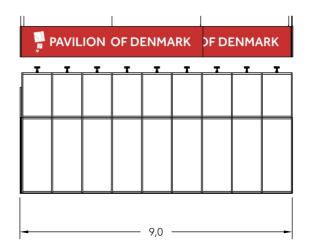

## **Floor Plan - Overview**

DEA - Fish Tech Exhibition: Seafood Processing Global 2024

Client:

C COMPASS STANDESIGN

Project no.: DFI-SPG-24-04 Designed By: TCH / THJ Hall: Booth: Multi.

All design is subject to copyright by Compass Fairs A/S and Standesign A/S

**Creation Date: Revision Date:** Revision no.:

13.02.2024 08.03.2024 G