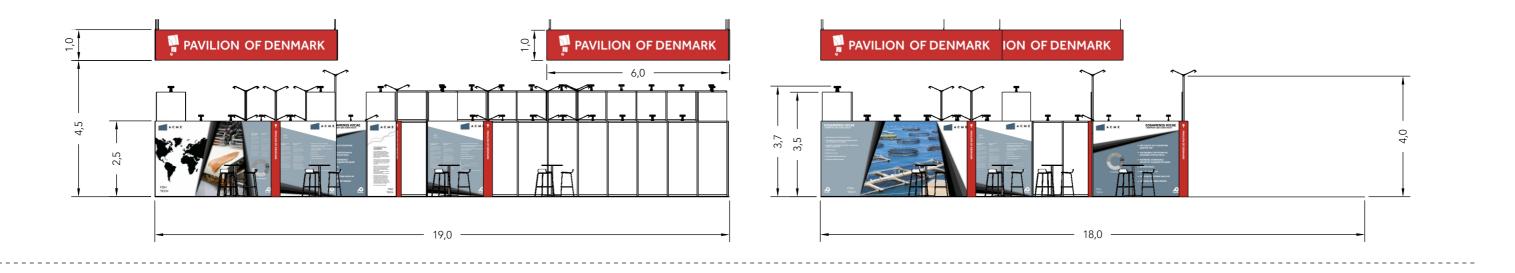

# **Elevations**

Front

Side

DEA - Fish Tech Client: Exhibition: Seafood Processing Global 2024

der will have the final call in all decisi not the actual product as this product may be ch regarding stability and security. Some products are only shown to indicate I All design is subject to copyright by Compass Fairs A/S and Standesign A/S

Project no.: DFI-SPG-24-04 Designed By: TCH / THJ Hall: Multi. Booth:

**Creation Date: Revision Date:** Revision no.:

13.02.2024 08.03.2024