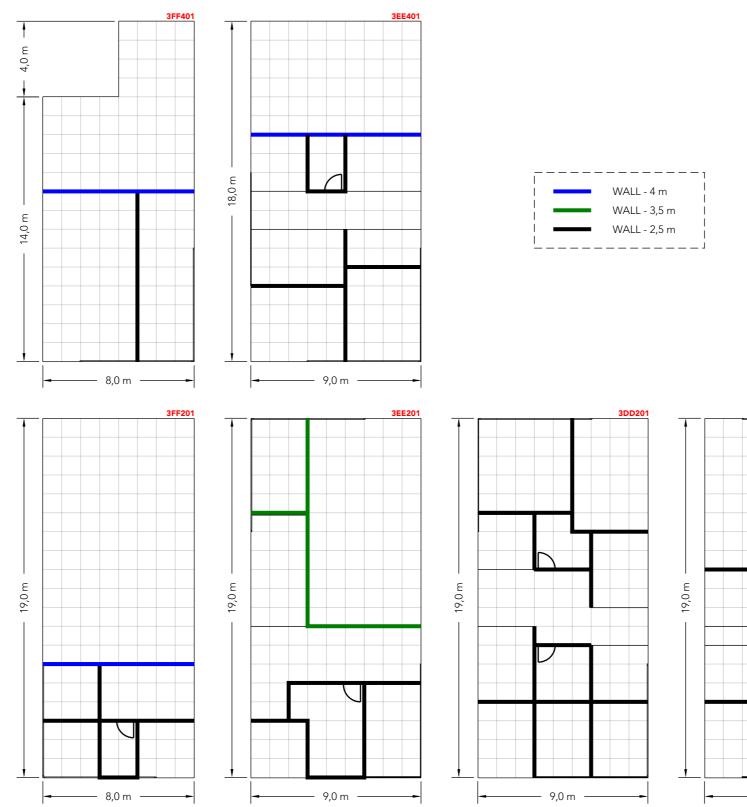

### **Floor Plan - Walls**

C COMPASS STANDESIGN FAIRS A PART OF COMPASS FAIRS

Project no.: DFI-SPG-24-04 Designed By: TCH / THJ Hall: Booth: Multi.

g is NOT to scale. The stand-builder will have the final call in all decisions to indicate locations, but not the actual product as this product may be changed regarding stability and security. Some products are only shown to indicate lo All design is subject to copyright by Compass Fairs A/S and Standesign A/S

8,0 m

Creation Date: **Revision Date:** Revision no.:

13.02.2024 08.03.2024