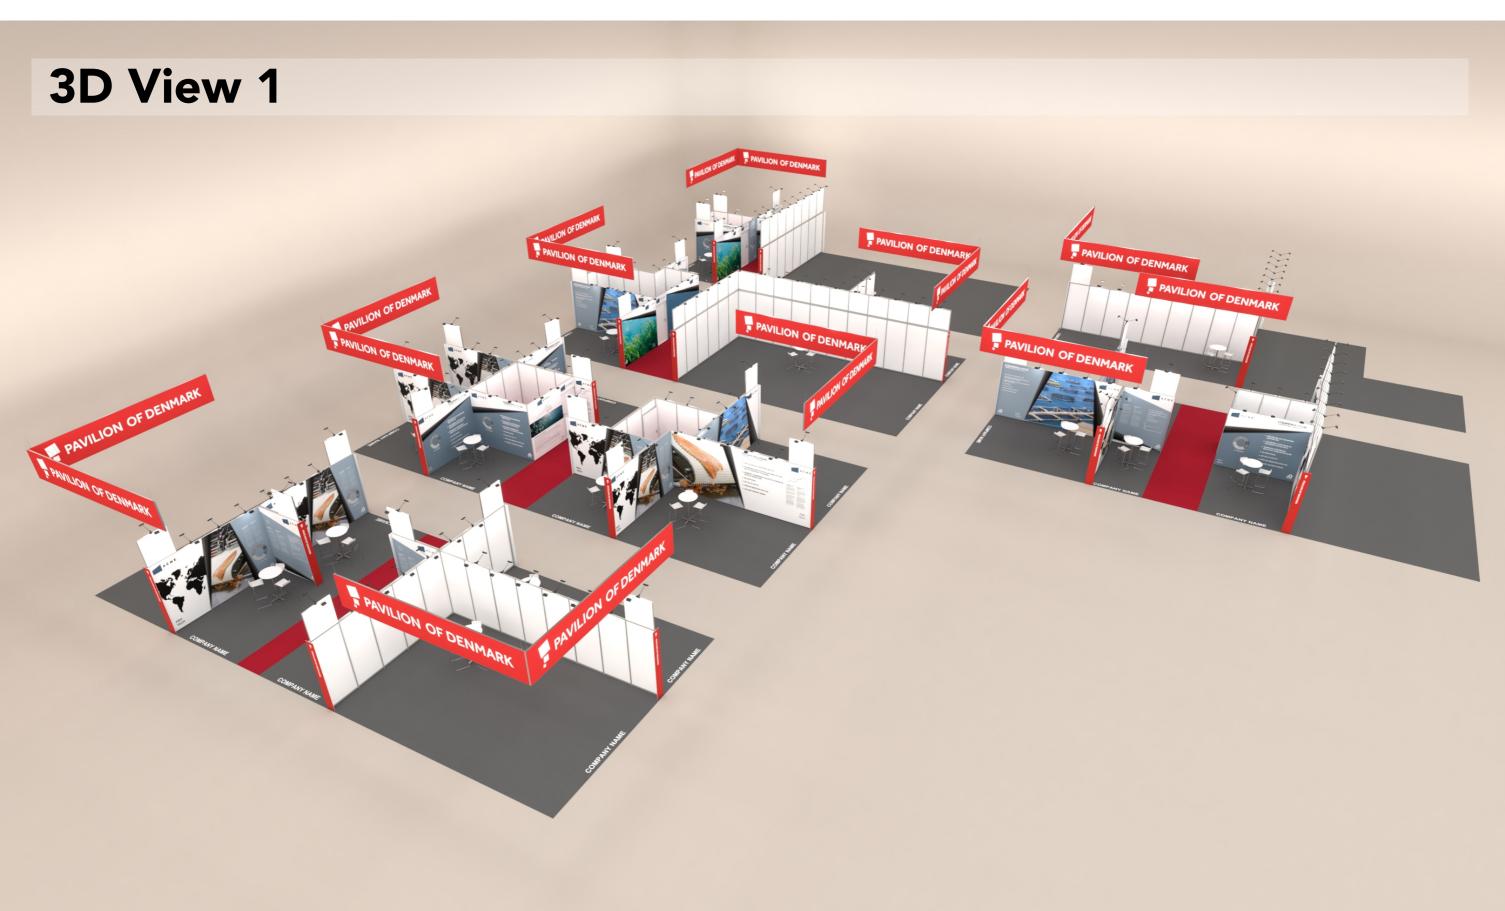

## **Floor Plan - Overview**

DEA - Fish Tech Exhibition: Seafood Processing Global 2024

Client:

C COMPASS STANDESIGN

Project no.: DFI-SPG-24-04 Designed By: TCH / THJ Hall: Booth: Multi.

All design is subject to copyright by Compass Fairs A/S and Standesign A/S