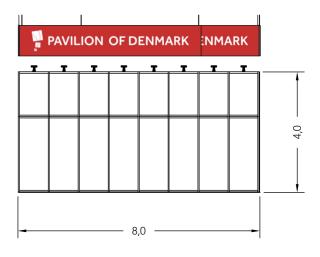

# **Elevations**

Front

Side

DEA - Fish Tech Client: Exhibition: Seafood Processing Global 2024

der will have the final call in all decisi not the actual product as this product may be ch regarding stability and security. Some products are only shown to indicate I All design is subject to copyright by Compass Fairs A/S and Standesign A/S

Project no.: DFI-SPG-24-04 Designed By: TCH / THJ Hall: Multi. Booth:

**Creation Date: Revision Date:** Revision no.:

13.02.2024 08.03.2024