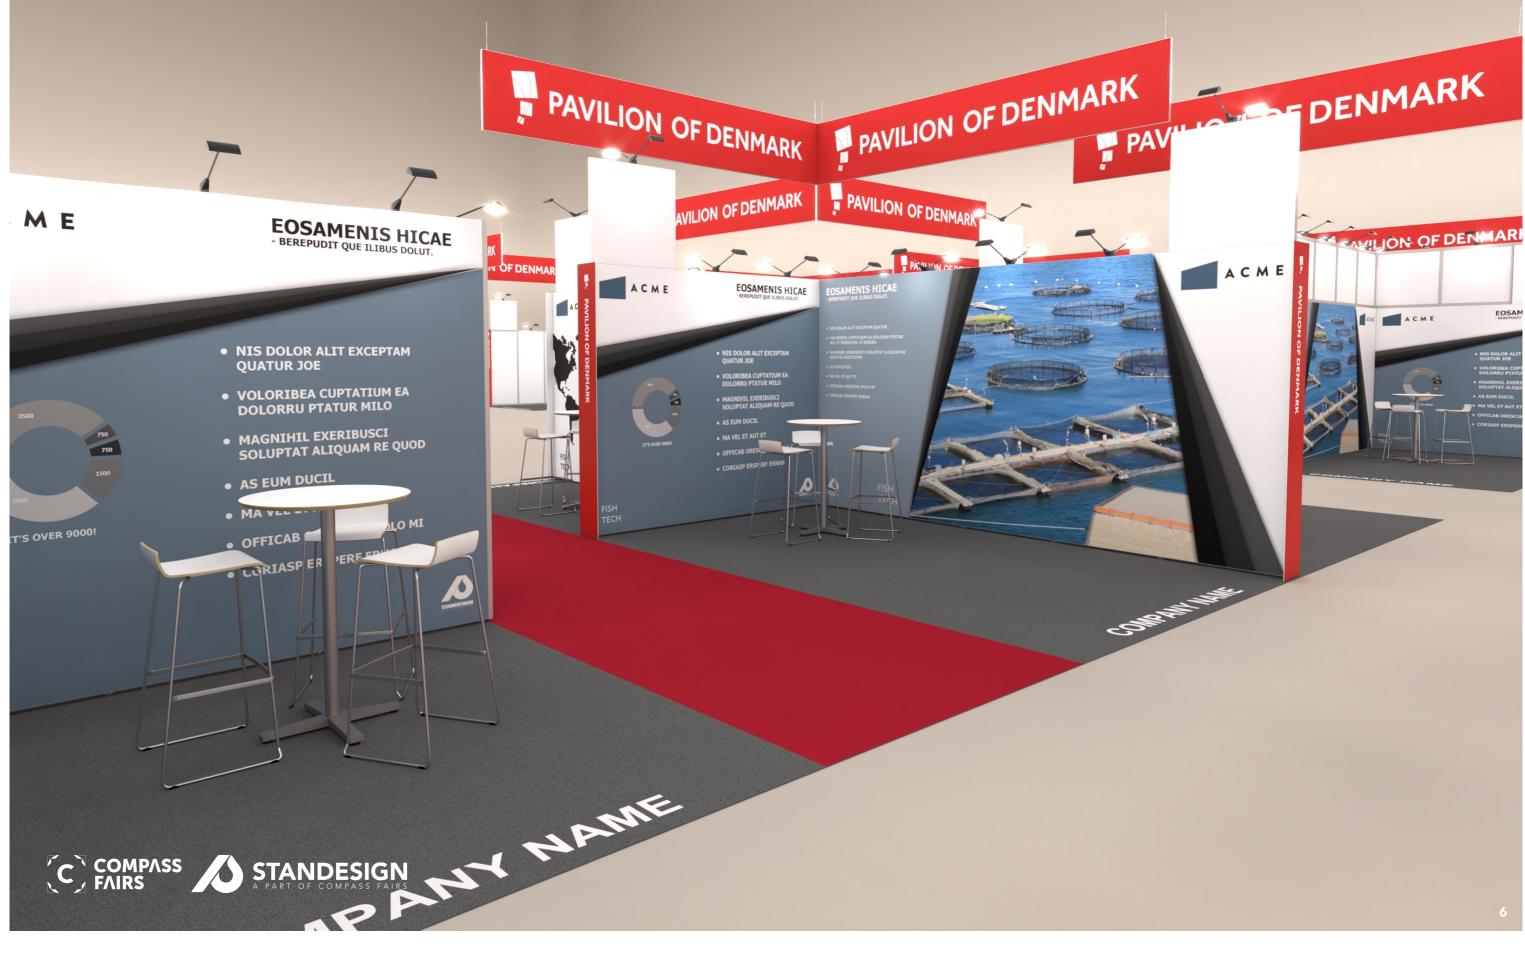

| Floor Plan - Overview | 7  |
| Elevations 10                                                                                                                              | Floor Plan - Walls    | 8  |
|                                                                                                                                            | Floor Plan - Banners  | 9  |
| Info 11                                                                                                                                    | Elevations            | 10 |
|                                                                                                                                            | Info                  | 11 |











**3D View 4** 





## **Floor Plan - Overview**



DEA - Fish Tech Exhibition: Seafood Processing Global 2024

Client:

C COMPASS STANDESIGN

Project no.: DFI-SPG-24-04 Designed By: TCH / THJ Hall: Booth: Multi.

All design is subject to copyright by Compass Fairs A/S and Standesign A/S

**Creation Date: Revision Date:** Revision no.:

13.02.2024 08.03.2024 G

### **Floor Plan - Walls**

C COMPASS STANDESIGN FAIRS A PART OF COMPASS FAIRS





Project no.: DFI-SPG-24-04 Designed By: TCH / THJ Hall: Booth: Multi.

g is NOT to scale. The stand-builder will have the final call in all decisions to indicate locations, but not the actual product as this product may be changed regarding stability and security. Some products are only shown to indicate lo All design is subject to copyright by Compass Fairs A/S and