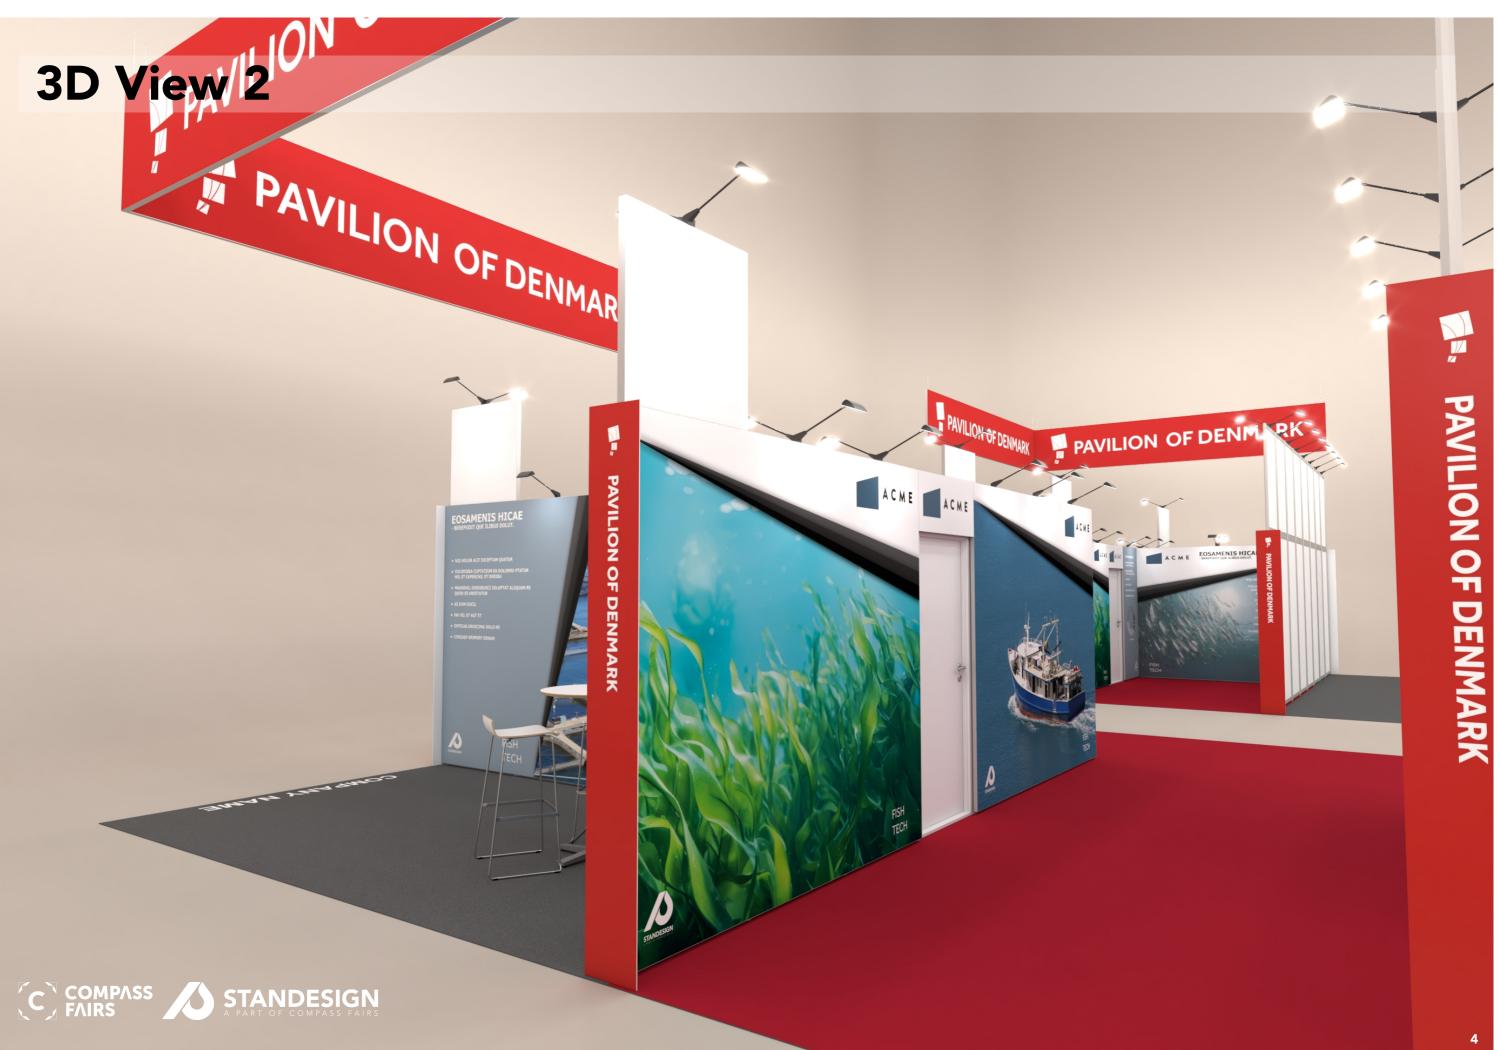

## **Floor Plan - Overview**

DEA - Fish Tech Exhibition: Seafood Processing Global 2024

Client:

C COMPASS STANDESIGN

Project no.: DFI-SPG-24-04 Designed By: TCH / THJ Hall: Booth: Multi.

All design is subject to copyright by Compass Fairs A/S and Standesign A/S