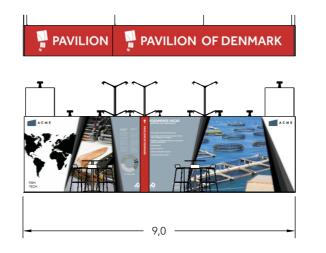

### **Floor Plan - Banners**

C COMPASS STANDESIGN FAIRS A PART OF COMPASS FAIRS

DEA - Fish Tech Client: Exhibition: Seafood Processing Global 2024

is NOT to scale. The stand-builder will have the final call in all decision regarding stability and security. Joine products and the standesign A/S All design is subject to copyright by Compass Fairs A/S and Standesign A/S lity and security.

Project no.: DFI-SPG-24-04 Designed By: TCH / THJ Hall: Booth: Multi.

**Creation Date: Revision Date:** Revision no.:

13.02.2024 08.03.2024