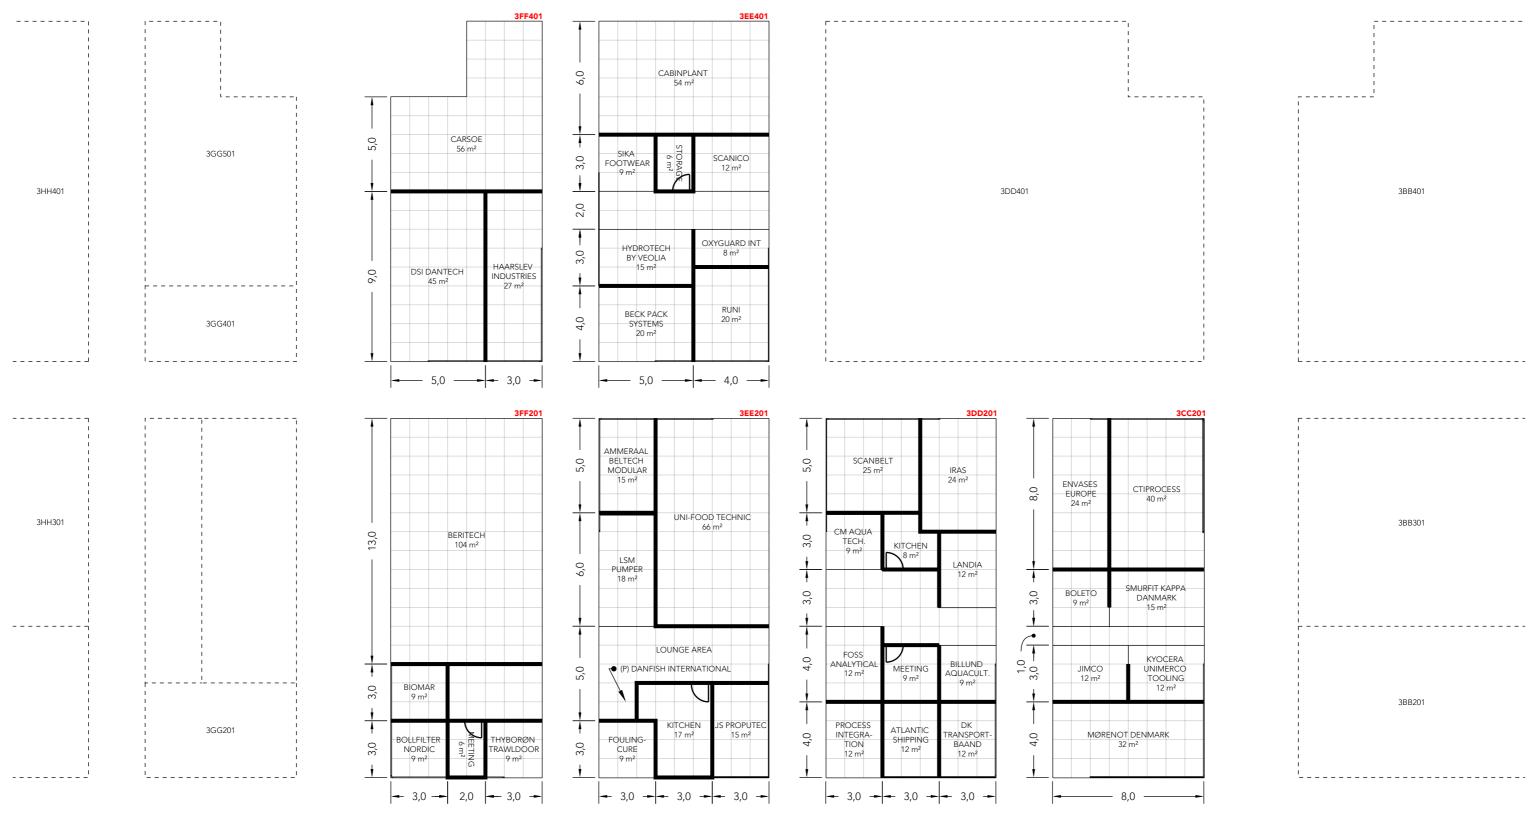

## **Floor Plan - Overview**

DEA - Fish Tech Exhibition: Seafood Processing Global 2024

Client:

C COMPASS STANDESIGN

Project no.: DFI-SPG-24-04 Designed By: TCH / THJ Hall: Booth: Multi.

All design is subject to copyright by Compass Fairs A/S and Standesign A/S

**Creation Date: Revision Date:** Revision no.:

13.02.2024 08.03.2024 G