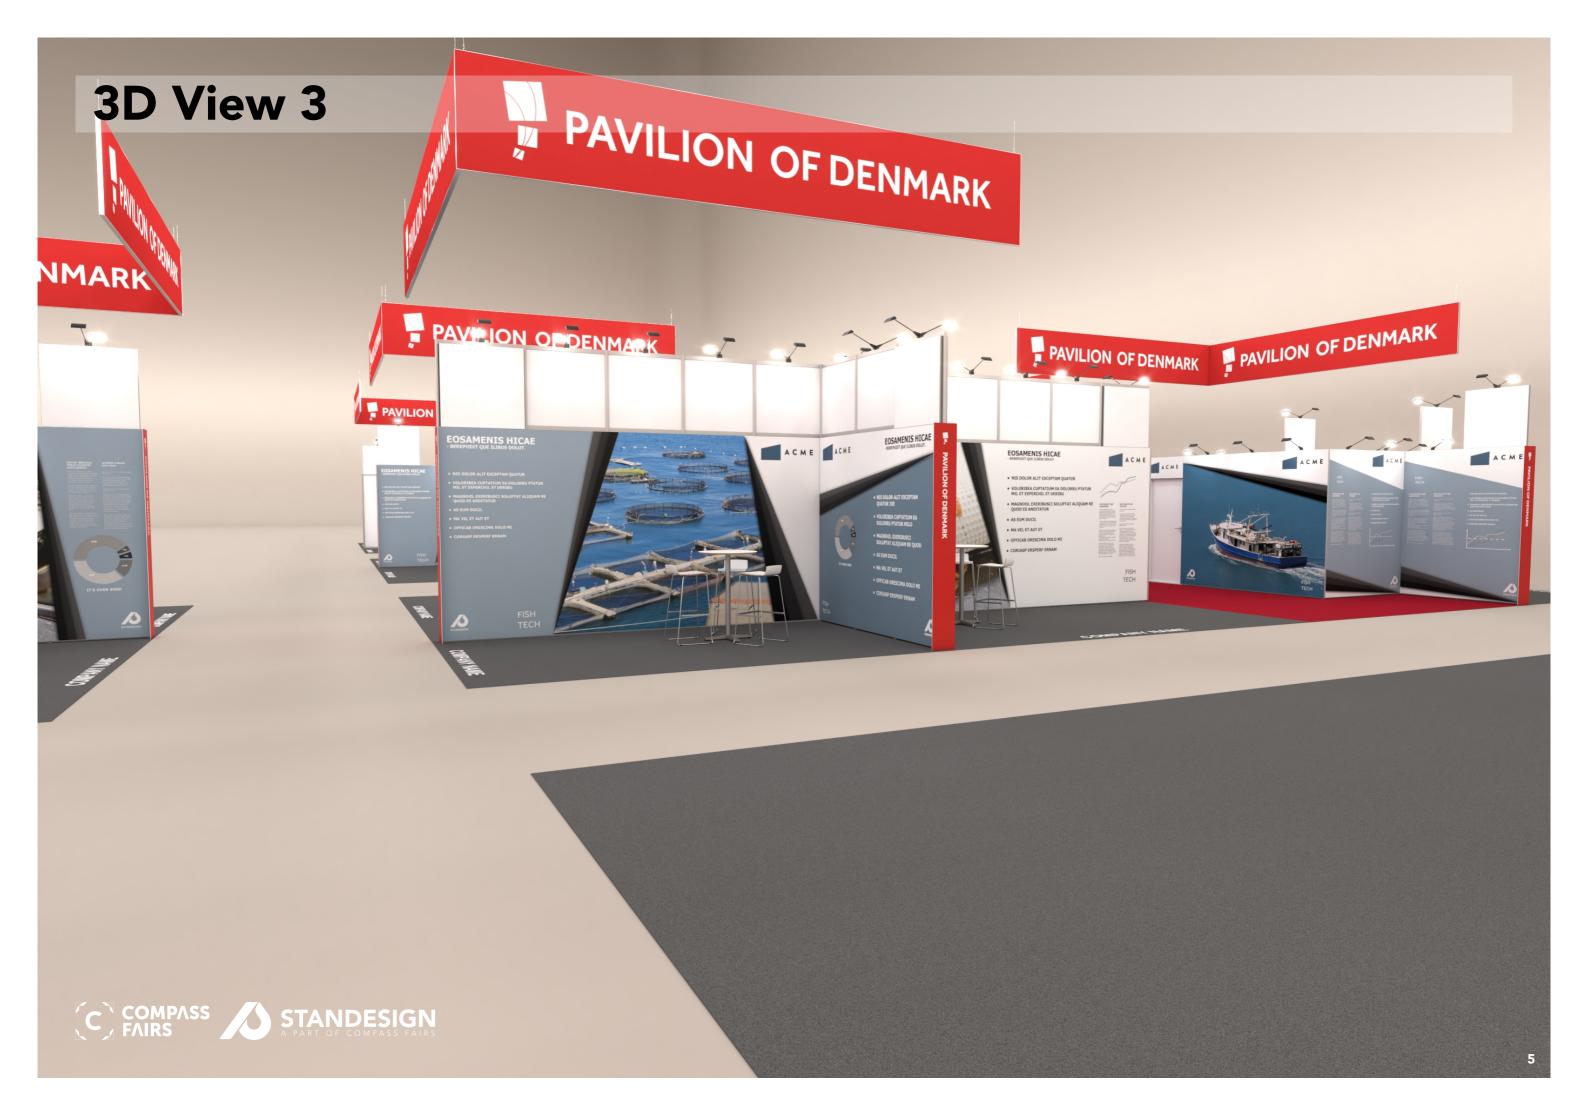

## **Floor Plan - Overview**

DEA - Fish Tech Exhibition: Seafood Processing Global 2024

Client:

C COMPASS STANDESIGN

Project no.: DFI-SPG-24-04 Designed By: TCH / THJ Hall: Booth: Multi.

All design is subject to copyright by Compass Fairs A/S and Standesign A/S