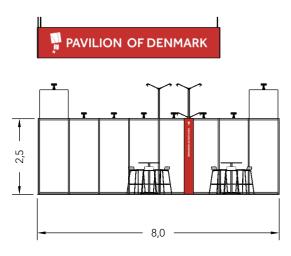

### **Floor Plan - Walls**

C COMPASS STANDESIGN FAIRS A PART OF COMPASS FAIRS

Project no.: DFI-SPG-24-04 Designed By: TCH / THJ Hall: Booth: Multi.

g is NOT to scale. The stand-builder will have the final call in all decisions to indicate locations, but not the actual product as this product may be changed regarding stability and security. Some products are only shown to indicate lo All design is subject to copyright by Compass Fairs A/S and Standesign A/S

8,0 m

Creation Date: **Revision Date:** Revision no.:

13.02.2024 08.03.2024